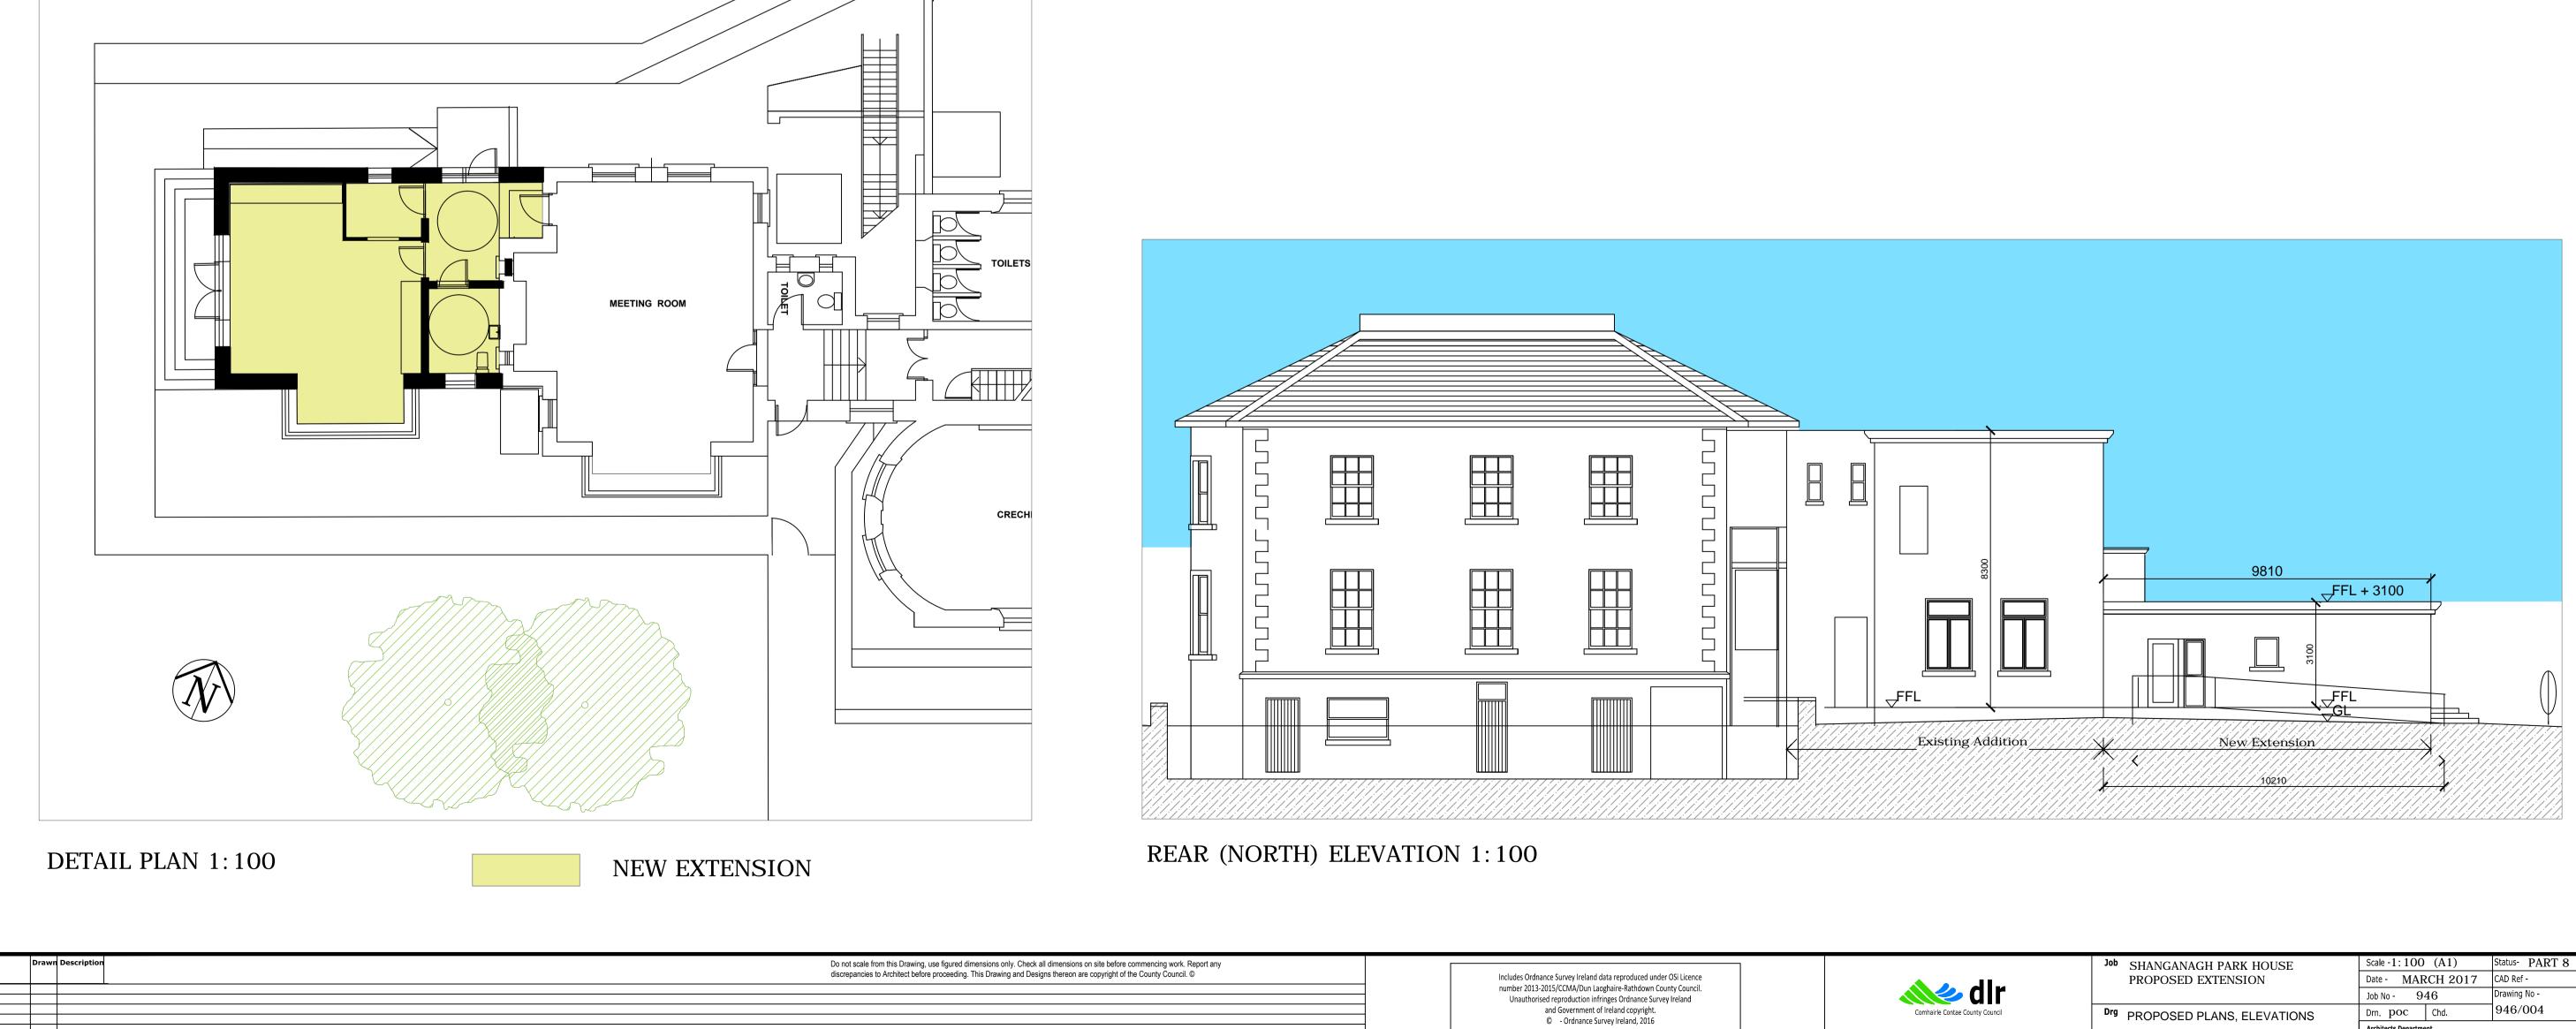

## END (WEST) ELEVATION 1:100

|      | Job | SHANGANAGH PARK HOUSE<br>PROPOSED EXTENSION |                                                                                                                      |      | Status- PART 8<br>CAD Ref - |       |
|------|-----|---------------------------------------------|----------------------------------------------------------------------------------------------------------------------|------|-----------------------------|-------|
| r    |     |                                             | Job No - 946                                                                                                         |      | Drawing No -                | Rev - |
| ncil | Drg | PROPOSED PLANS, ELEVATIONS                  | Drn. poc                                                                                                             | Chd. | 946/004                     |       |
|      |     |                                             | Architects Department<br>County Hall, Marine Road, Dun Laoghaire, Co. Dublin.<br>Phone (01) 2054700 Fax (01) 2300391 |      |                             |       |