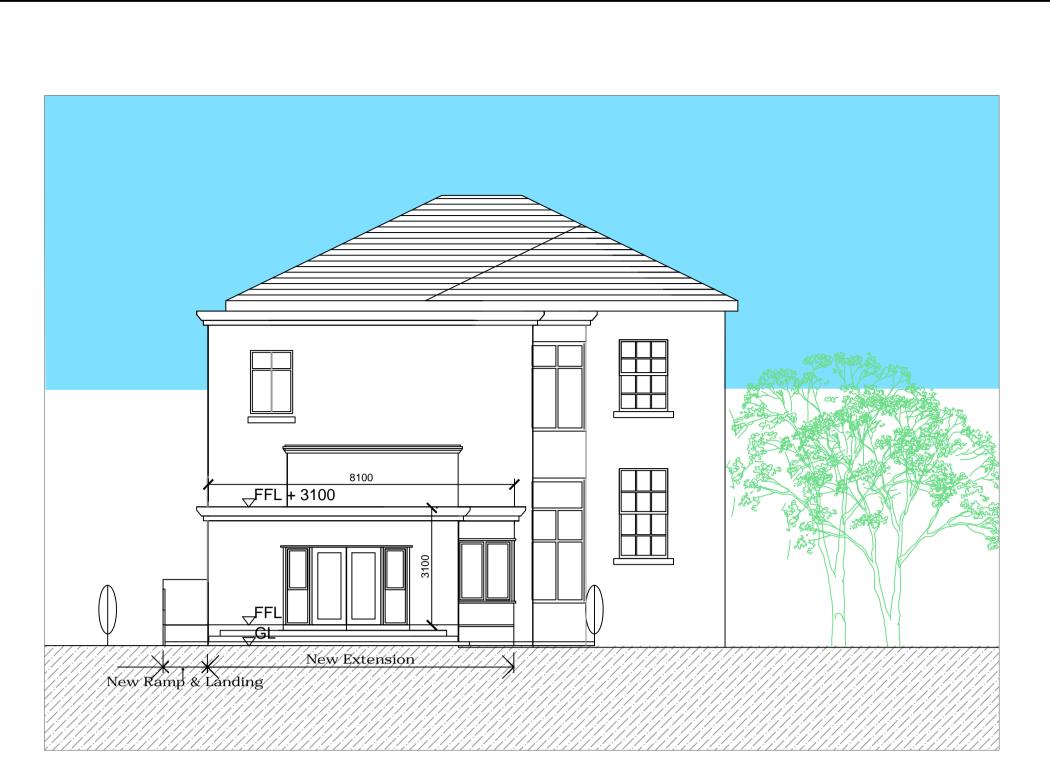

FRONT (SOUTH) ELEVATION 1:100





## END (WEST) ELEVATION 1:100

|      | Job | SHANGANAGH PARK HOUSE<br>PROPOSED EXTENSION |                                                                                                                      |      | Status- PART 8<br>CAD Ref - |       |
|------|-----|---------------------------------------------|----------------------------------------------------------------------------------------------------------------------|------|-----------------------------|-------|
| r    |     |                                             | Job No - 946                                                                                                         |      | Drawing No -                | Rev - |
| ncil | Drg | PROPOSED PLANS, ELEVATIONS                  | Drn. poc