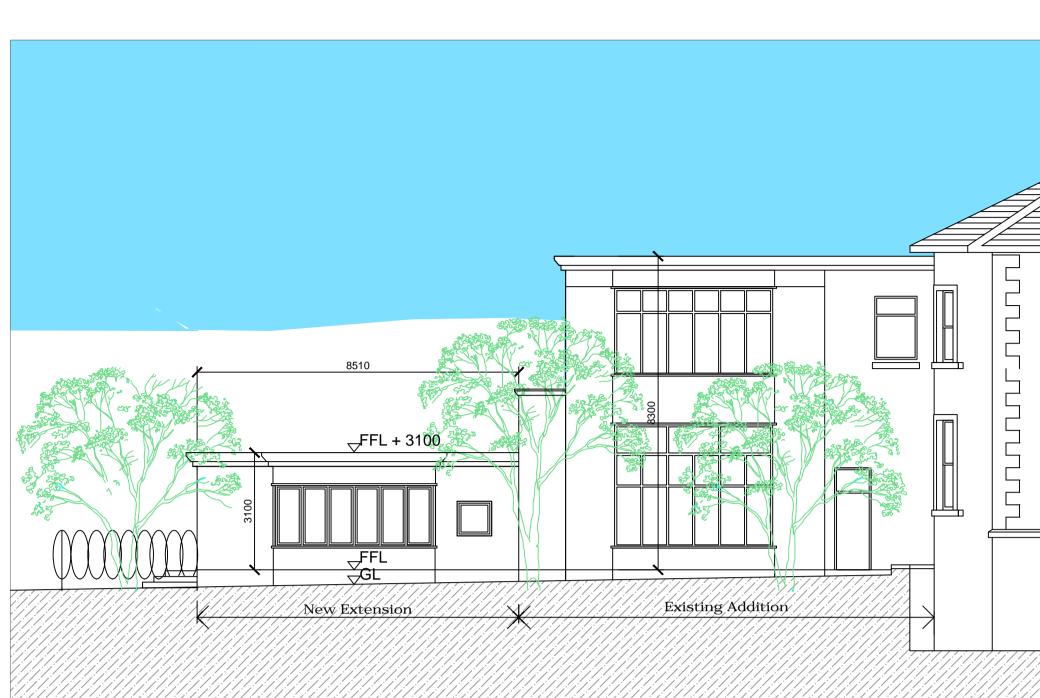

## END (WEST) ELEVATION 1:100

|      | Job | SHANGANAGH PARK HOUSE<br>PROPOSED EXTENSION |                                                                                                                      |      | Status- PART 8<br>CAD Ref - |       |
|------|-----|---------------------------------------------|----------------------------------------------------------------------------------------------------------------------|------|-----------------------------|-------|
| r    |     |                                             | Job No - 946                                                                                                         |      | Drawing No -                | Rev - |
| ncil | Drg | PROPOSED PLANS, ELEVATIONS                  | Drn. poc                                                                                                             | Chd. | 946/004                     |       |
|      |     |                                             | Architects Department<br>County Hall, Marine Road, Dun Laoghaire, Co. Dublin.<br>Phone (01) 2054700 Fax (01) 2300391 |      |                             |       |