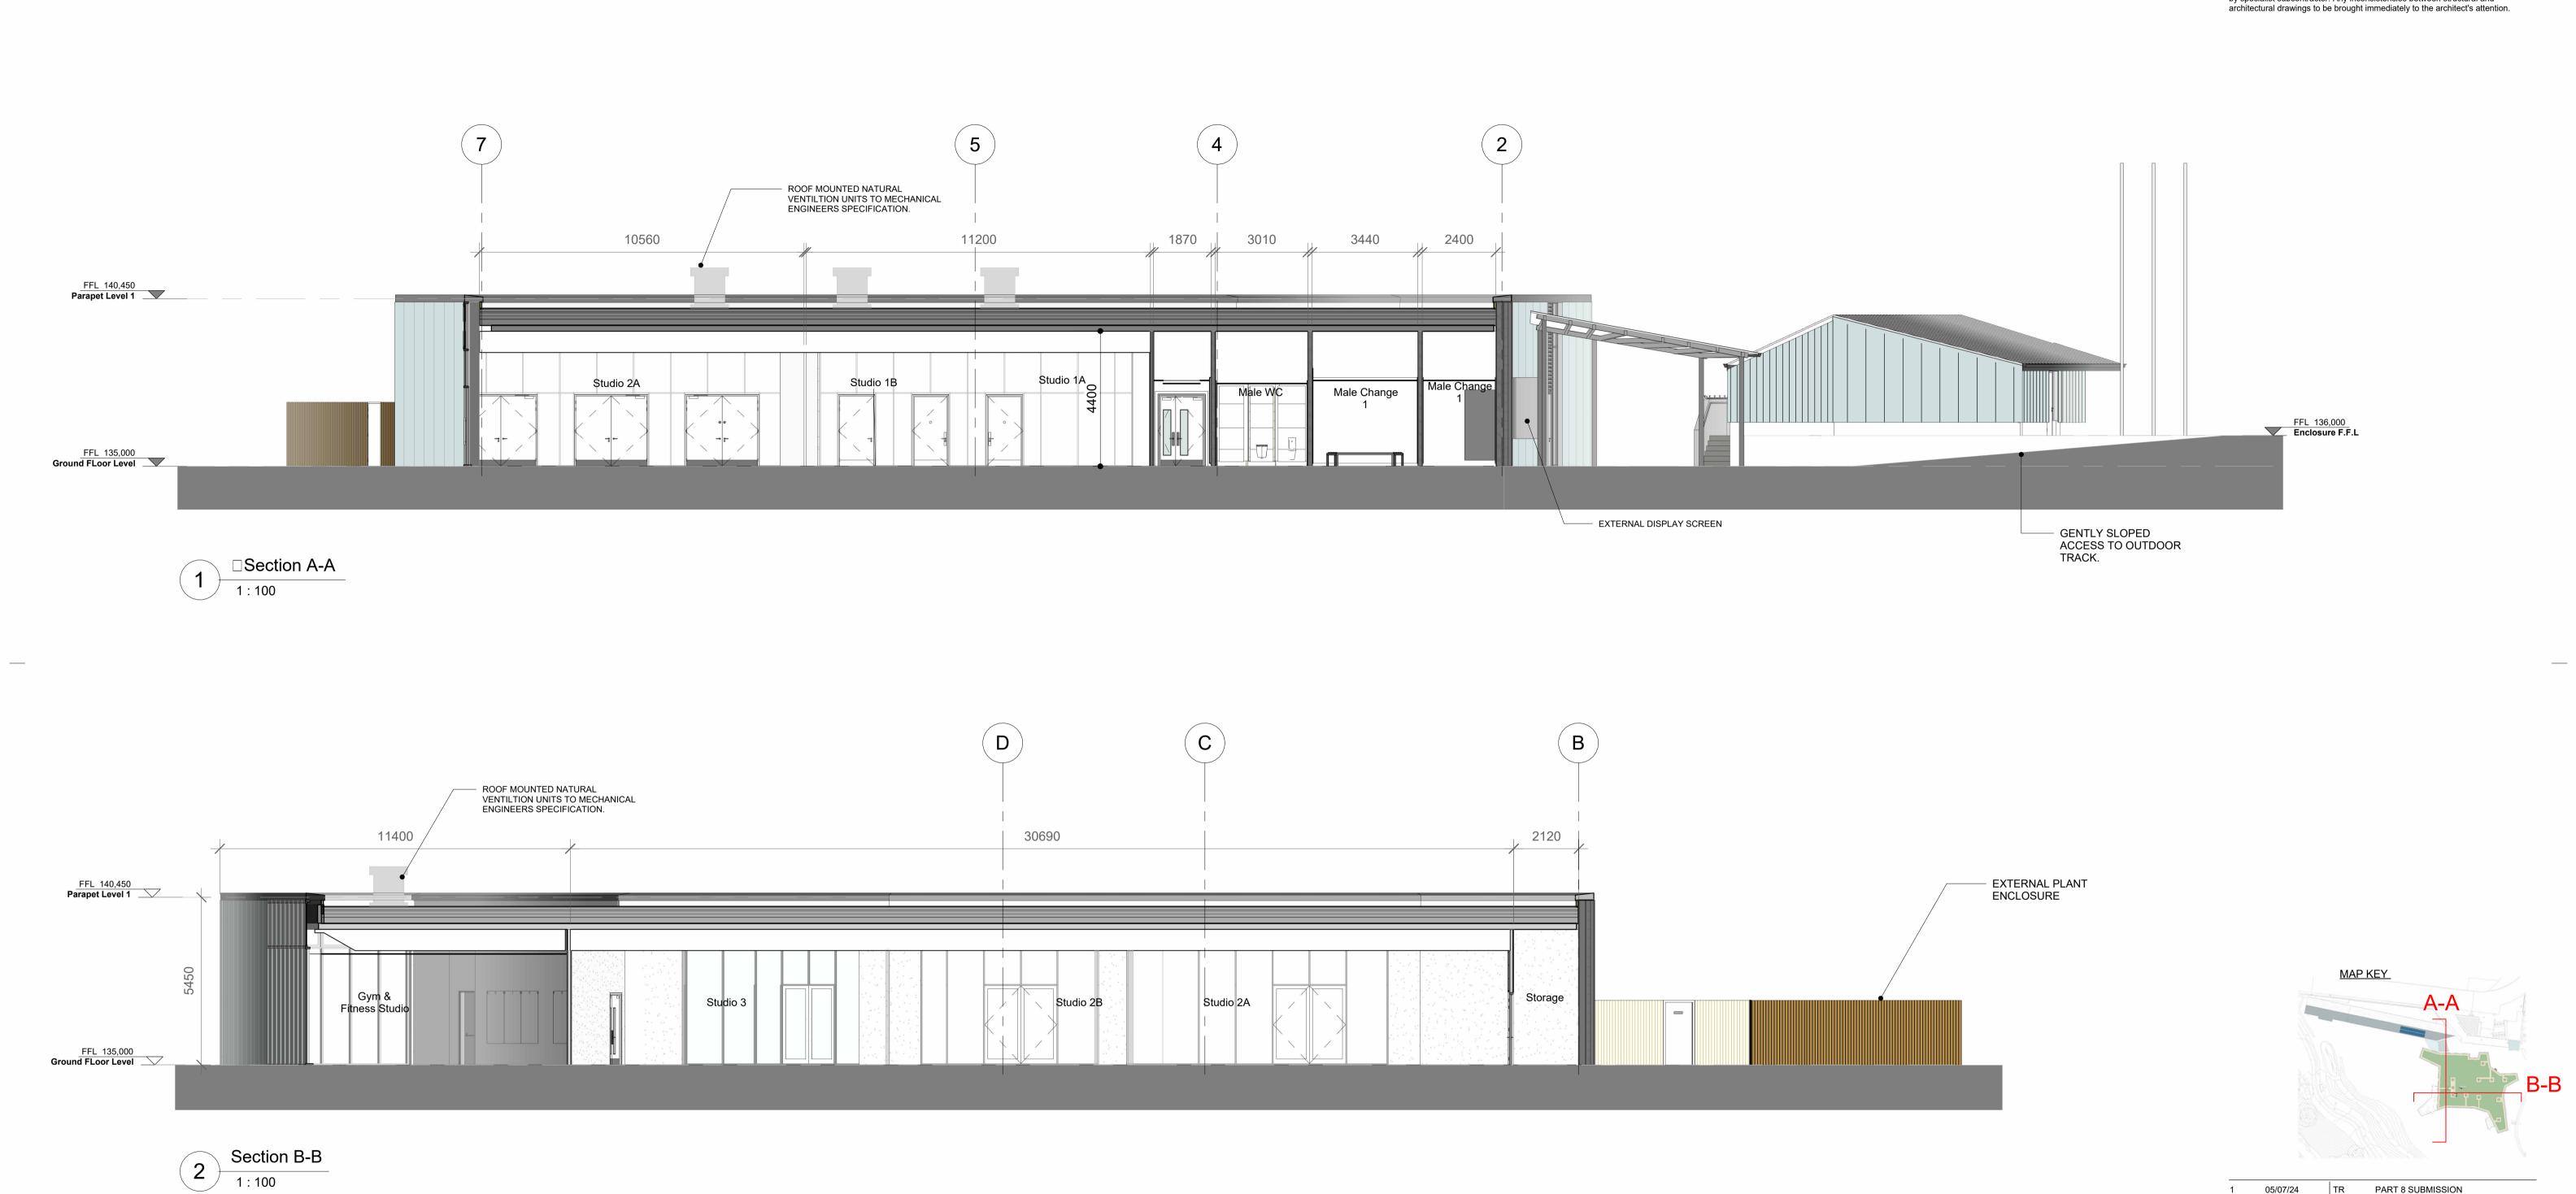

| 1         | 05/07/24      |                                       | PART 8 SUBMISSION |          |  |
|-----------|---------------|---------------------------------------|-------------------|----------|--|
| Client: D |               | Dun Laoghaire Rathdown County Council |                   |          |  |
| Project:  | St T          | St Thomas Fields                      |                   |          |  |
| Drawing   | g title: Buil | lding GA Se                           | ction A-A & B-B   |          |  |
| Job no:   | 230           | 08                                    |                   |          |  |
| Drawing   | g no: 102     | .02                                   |                   |          |  |
| Scale:    | 1:            | 100@A1                                | Status:           | PLANNING |  |
| Drawn:    | PD            |                                       | Checked:          | TR       |  |
| Date cre  | eated: 09/    | 11/2023                               | Revision:         | 1        |  |
| Drawing   | g Ref: 23     | 008-DM                                | D-Z-DR-A-ZZ-S     | EC-10202 |  |