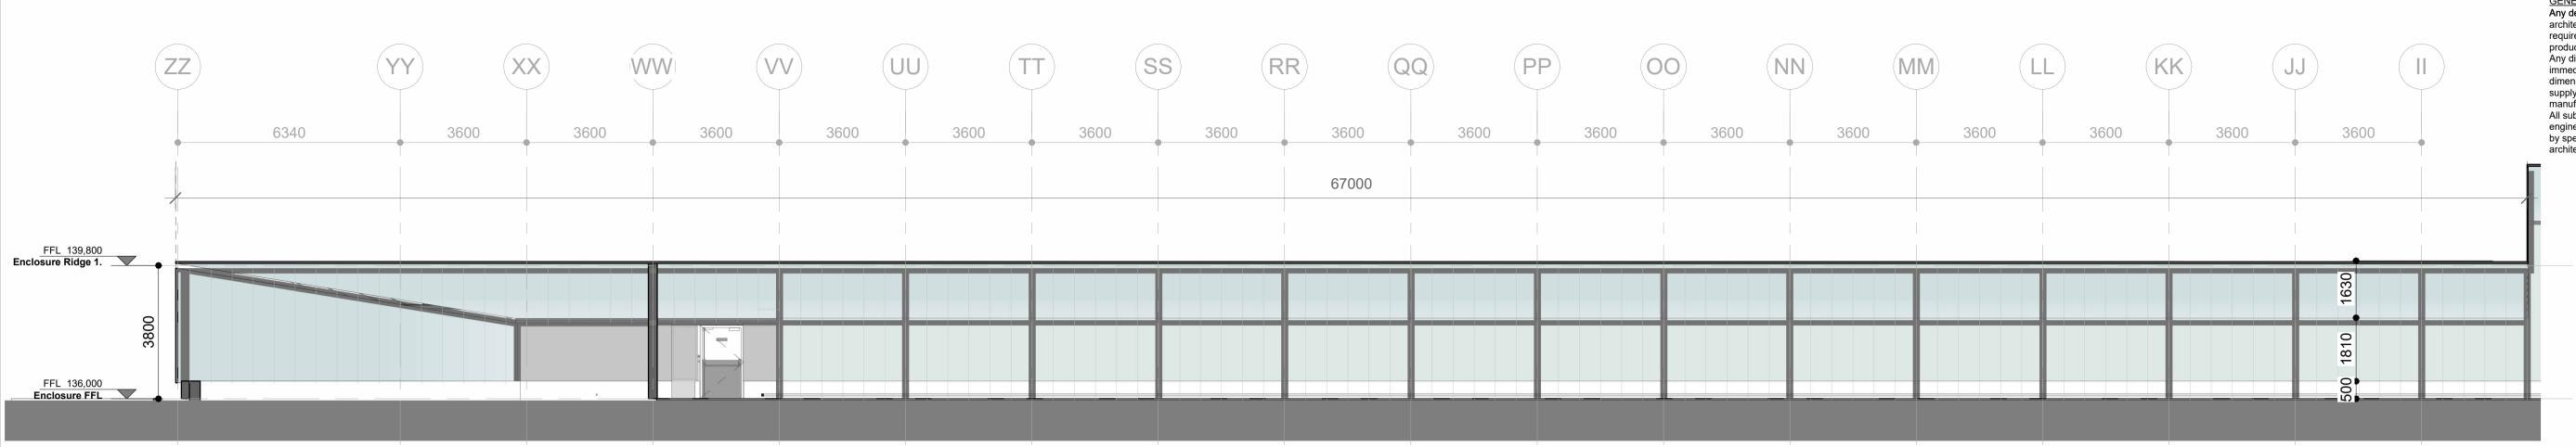

Section E-E

Do not scale. Use figured dimensions only. All dimensions to be checked on site. Any discrepancies between site and figured dimensions to be brought immediately to the architect's attention. Digital copies cannot be guaranteed. Only information in hard copy can be relied upon for conformity and accuracy. © This drawing is copyright.

| 1 (                      | 05/07/24     | TR                                    | PART 8 SUBMISSION |          |  |
|--------------------------|--------------|---------------------------------------|-------------------|----------|--|
| Client:                  | Dun Lac      | Dun Laoghaire Rathdown County Council |                   |          |  |
| Project:                 | St Thom      | St Thomas Fields                      |                   |          |  |
| Drawing tit              | tle: Enclosu | nclosure GA Section E-E, F-F & G-G    |                   |          |  |
| Job no:                  | 23008        |                                       |                   |          |  |
| Drawing n                | o: 10204     |                                       |                   |          |  |
| Scale:                   | 1 : 100(     | @A1                                   | Status:           | PLANNING |  |
| Drawn:                   | PD           |                                       | Checked:          | TR       |  |
| Date created: 09/11/2023 |              | Revision:                             | 1                 |          |  |
| Drawing R                | ef: 23008    | B-DMC                                 | )-Z-DR-A-ZZ-S     | EC-10204 |  |