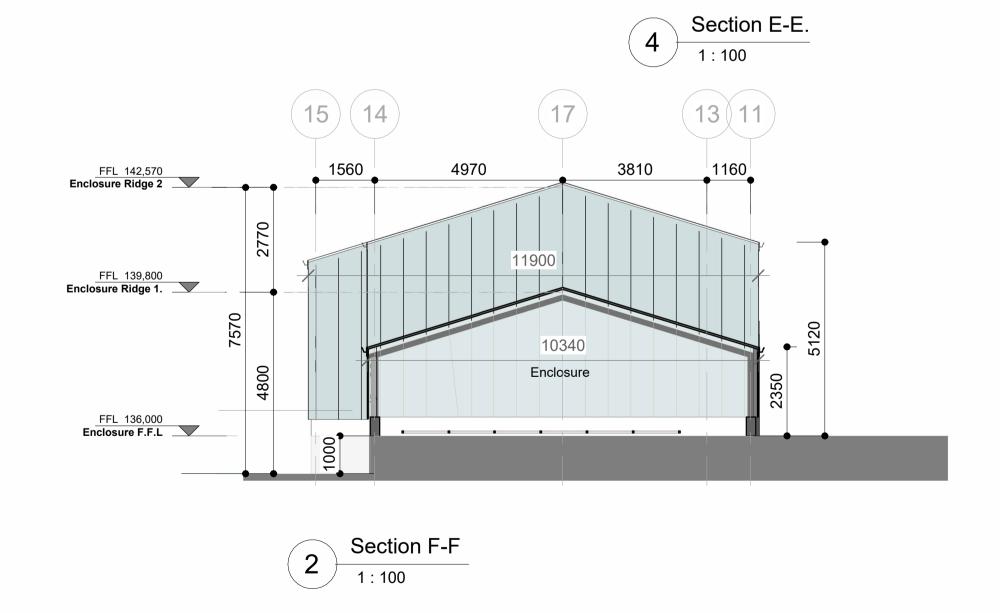

Section E-E

Do not scale. Use figured dimensions only. All dimensions to be checked on site. Any discrepancies between site and figured dimensions to be brought immediately to the architect's attention. Digital copies cannot be guaranteed. Only information in hard copy can be relied upon for conformity and accuracy. © This drawing is copyright.

| 1 (                      | 05/07/24     | TR                                    | PART 8 SUBMISSION |          |  |
|--------------------------|--------------|---------------------------------------|-------------------|----------|--|
| Client:                  | Dun Lac      | Dun Laoghaire Rathdown County Council |                   |          |  |
| Project:                 | St Thom      | St Thomas Fields                      |                   |          |  |
| Drawing tit              | tle: Enclosu | nclosure GA Section E-E, F-F & G-G    |                   |          |  |
| Job no:                  | 23008        |                                       |                   |          |  |
| Drawing n                | o: 10204     |                                       |                   |          |  |
| Scale:                   | 1 : 100(     | @A1                                   | Status:           | PLANNING |  |
| Drawn:                   | PD           |                                       | Checked:          | TR       |  |
| Date created: 09/11/2023 |              | Revision:                             | 1                 |          |  |
| Drawing R                | ef: 23008    | B-DMC                                 | )-Z-DR-A-ZZ-S     | EC-10204 |  |