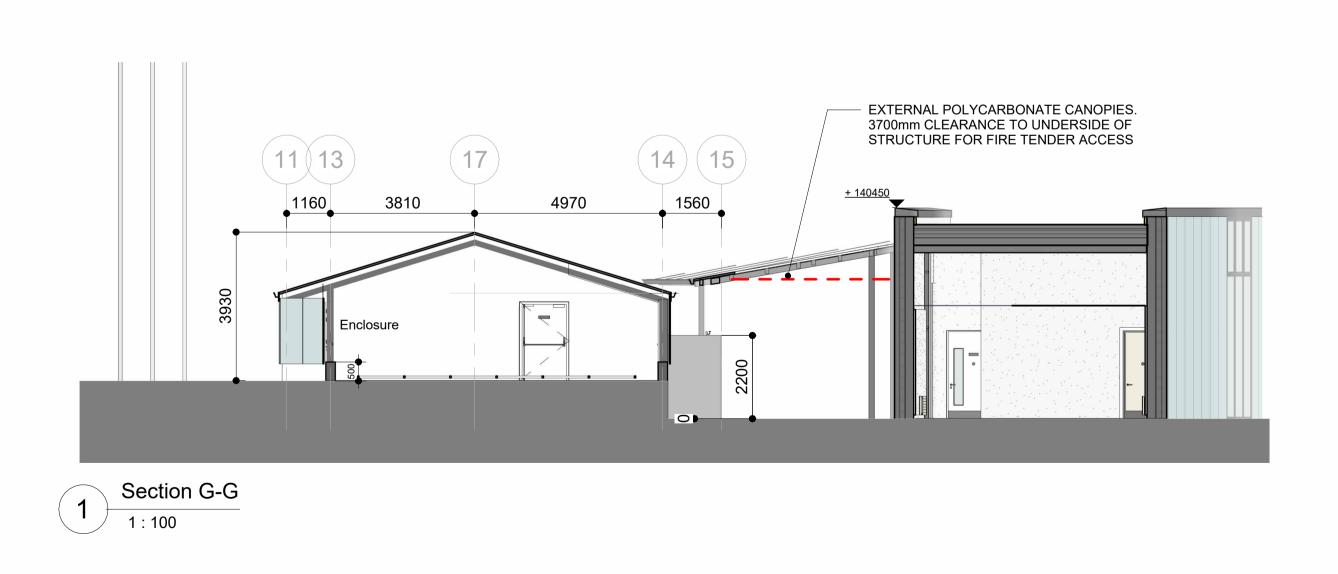

Section E-E

Do not scale. Use figured dimensions only. All dimensions to be checked on site. Any discrepancies between site and figured dimensions to be brought immediately to the architect's attention. Digital copies cannot be guaranteed. Only information in hard copy can be relied upon for conformity and accuracy. © This drawing is copyright.

| 1 (                      | 05/07/24     | TR                                    | PART 8 SUBMISSION |          |  |
|--------------------------|--------------|---------------------------------------|-------------------|----------|--|
| Client:                  | Dun Lac      | Dun Laoghaire Rathdown County Council |                   |          |  |
| Project:                 | St Thom      | St Thomas Fields                      |                   |          |  |
| Drawing tit              | tle: Enclosu | nclosure GA Section E-E, F-F & G-G    |                   |          |  |
| Job no:                  | 23008        |                                       |                   |          |  |
| Drawing n                | o: 10204     |                                       |                   |          |  |
| Scale:                   | 1 : 100(     | @A1                                   | Status:           | PLANNING |  |
| Drawn:                   | PD           |                                       | Checked:          | TR       |  |
| Date created: 09/11/2023 |              | Revision:                             | 1                 |          |  |
| Drawing R                | ef: 23008    | B-DMC                                 | )-Z-DR-A-ZZ-S     | EC-10204 |  |