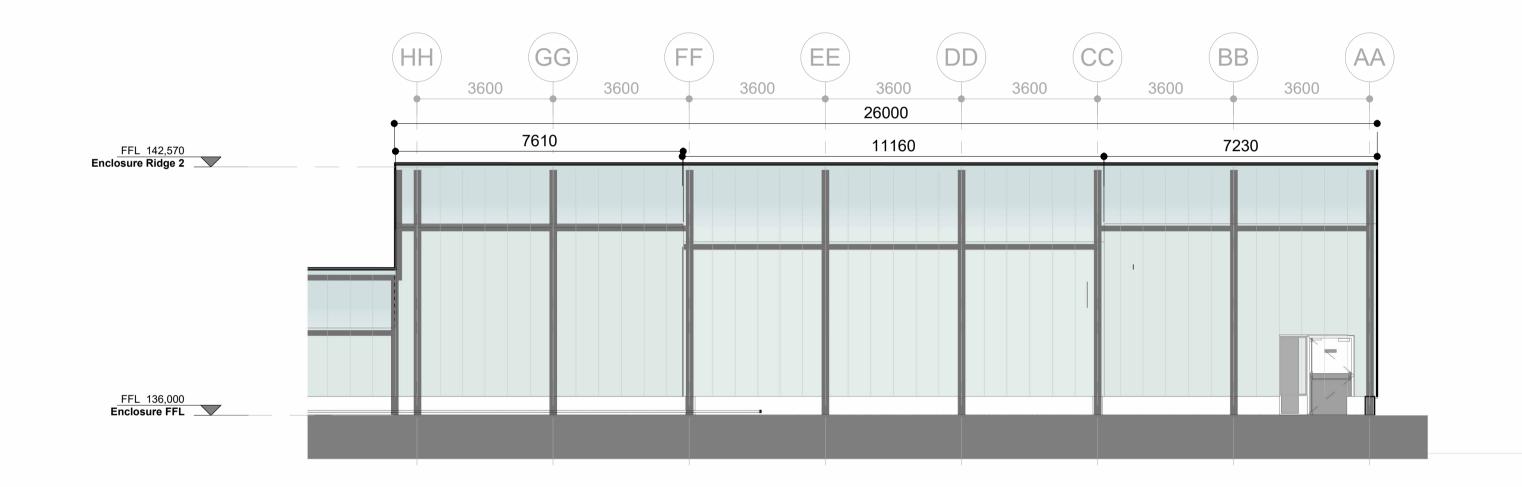

Section E-E

Do not scale. Use figured dimensions only. All dimensions to be checked on site. Any discrepancies between site and figured dimensions to be brought immediately to the architect's attention. Digital copies cannot be guaranteed. Only information in hard copy can be relied upon for conformity and accuracy. © This drawing is copyright.

| 1 (                      | 05/07/24     | TR                                    | PART 8 SUBMISSION |          |  |
|--------------------------|--------------|---------------------------------------|-------------------|----------|--|
| Client:                  | Dun Lac      | Dun Laoghaire Rathdown County Council |                   |          |  |
| Project:                 | St Thom      | St Thomas Fields                      |                   |          |  |
| Drawing tit              | tle: Enclosu | nclosure GA Section E-E, F-F & G-G    |                   |          |  |
| Job no:                  | 23008        |                                       |                   |          |  |
| Drawing n                | o: 10204     |                                       |                   |          |  |
| Scale:                   | 1 : 100(     | @A1                                   | Status:           | PLANNING |  |
| Drawn:                   | PD           |                                       | Checked:          | TR       |  |
| Date created: 09/11/2023 |              | Revision:                             | 1                 |          |  |
| Drawing R                | ef: 23008    | B-DMC                                 | )-Z-DR-A-ZZ-S     | EC-10204 |  |