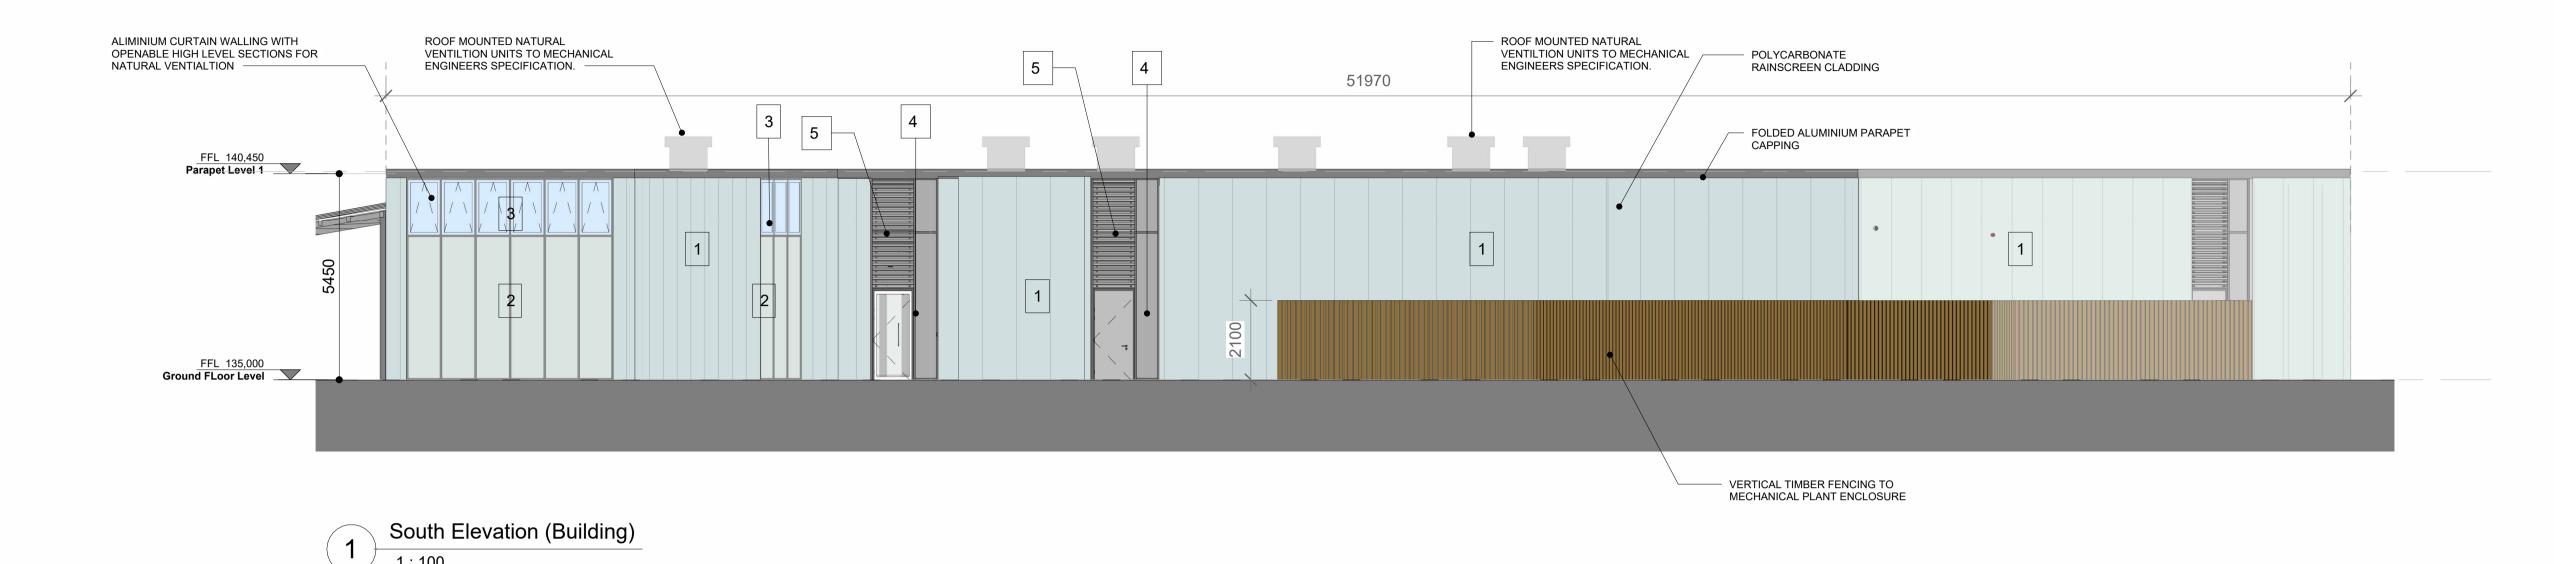

## Elevation Material Legend

- 1 Polycarbonate Cladding (900mm wide)2 Aluminium Frame Curtain Wall Glazing
- 3 Fritted Glass Opening Panel4 Spandrel Infill Panel
- 5 Ventilation Louvres
  6 Polycarbonate Cladding (600mm wide)
  7 Low Energy Concrete Wall