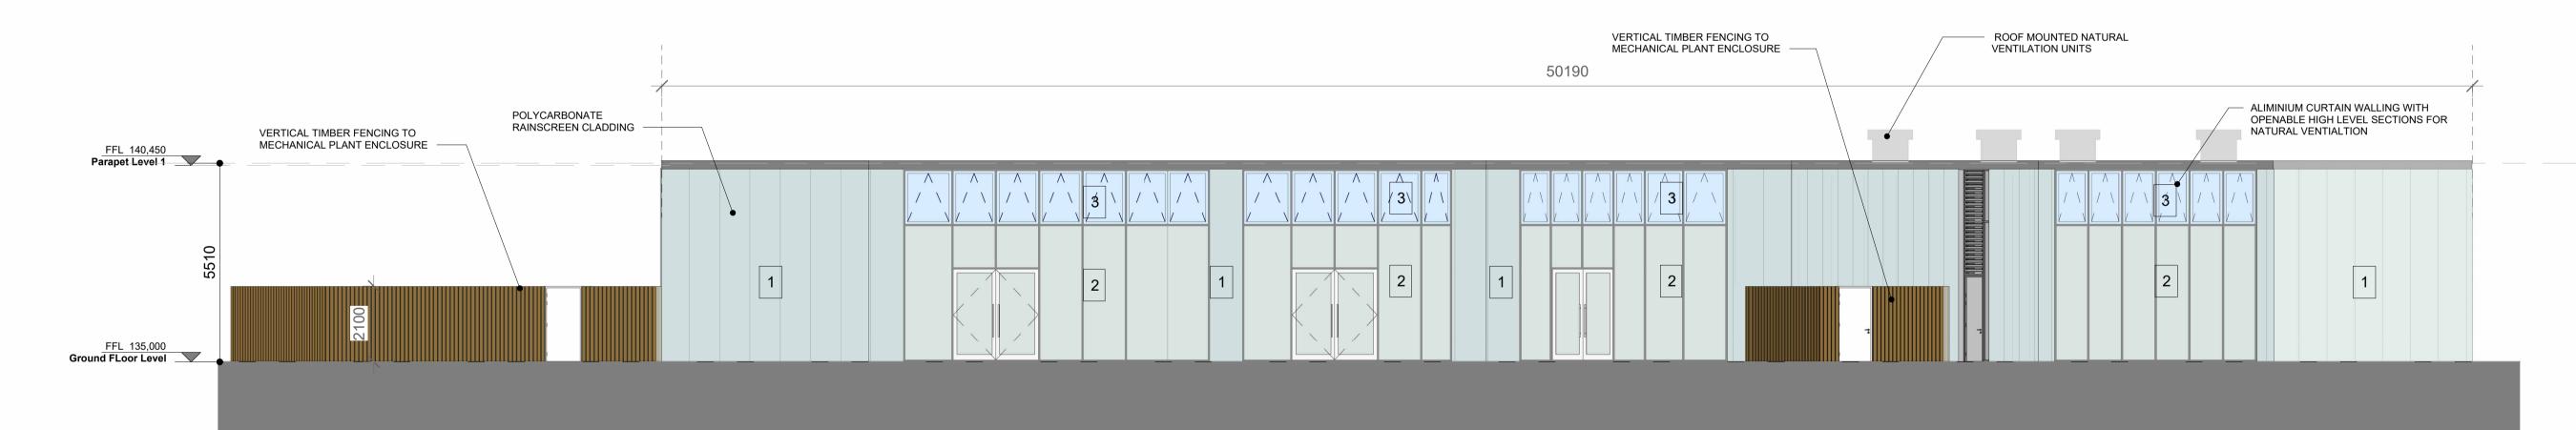

East Elevation (Building)

1:100

Do not scale. Use figured dimensions only. All dimensions to be checked on site. Any discrepancies between site and figured dimensions to be brought immediately to the architect's attention. Digital copies cannot be guaranteed. Only information in hard copy can be relied upon for conformity and accuracy. © This drawing is copyright.

## Elevation Material Legend

- 1 Polycarbonate Cladding (900mm wide)2 Aluminium Frame Curtain Wall Glazing
- 3 Fritted Glass Opening Panel4 Spandrel Infill Panel
- 5 Ventilation Louvres
  6 Polycarbonate Cladding (600mm wide)
  7 Low Energy Concrete Wall