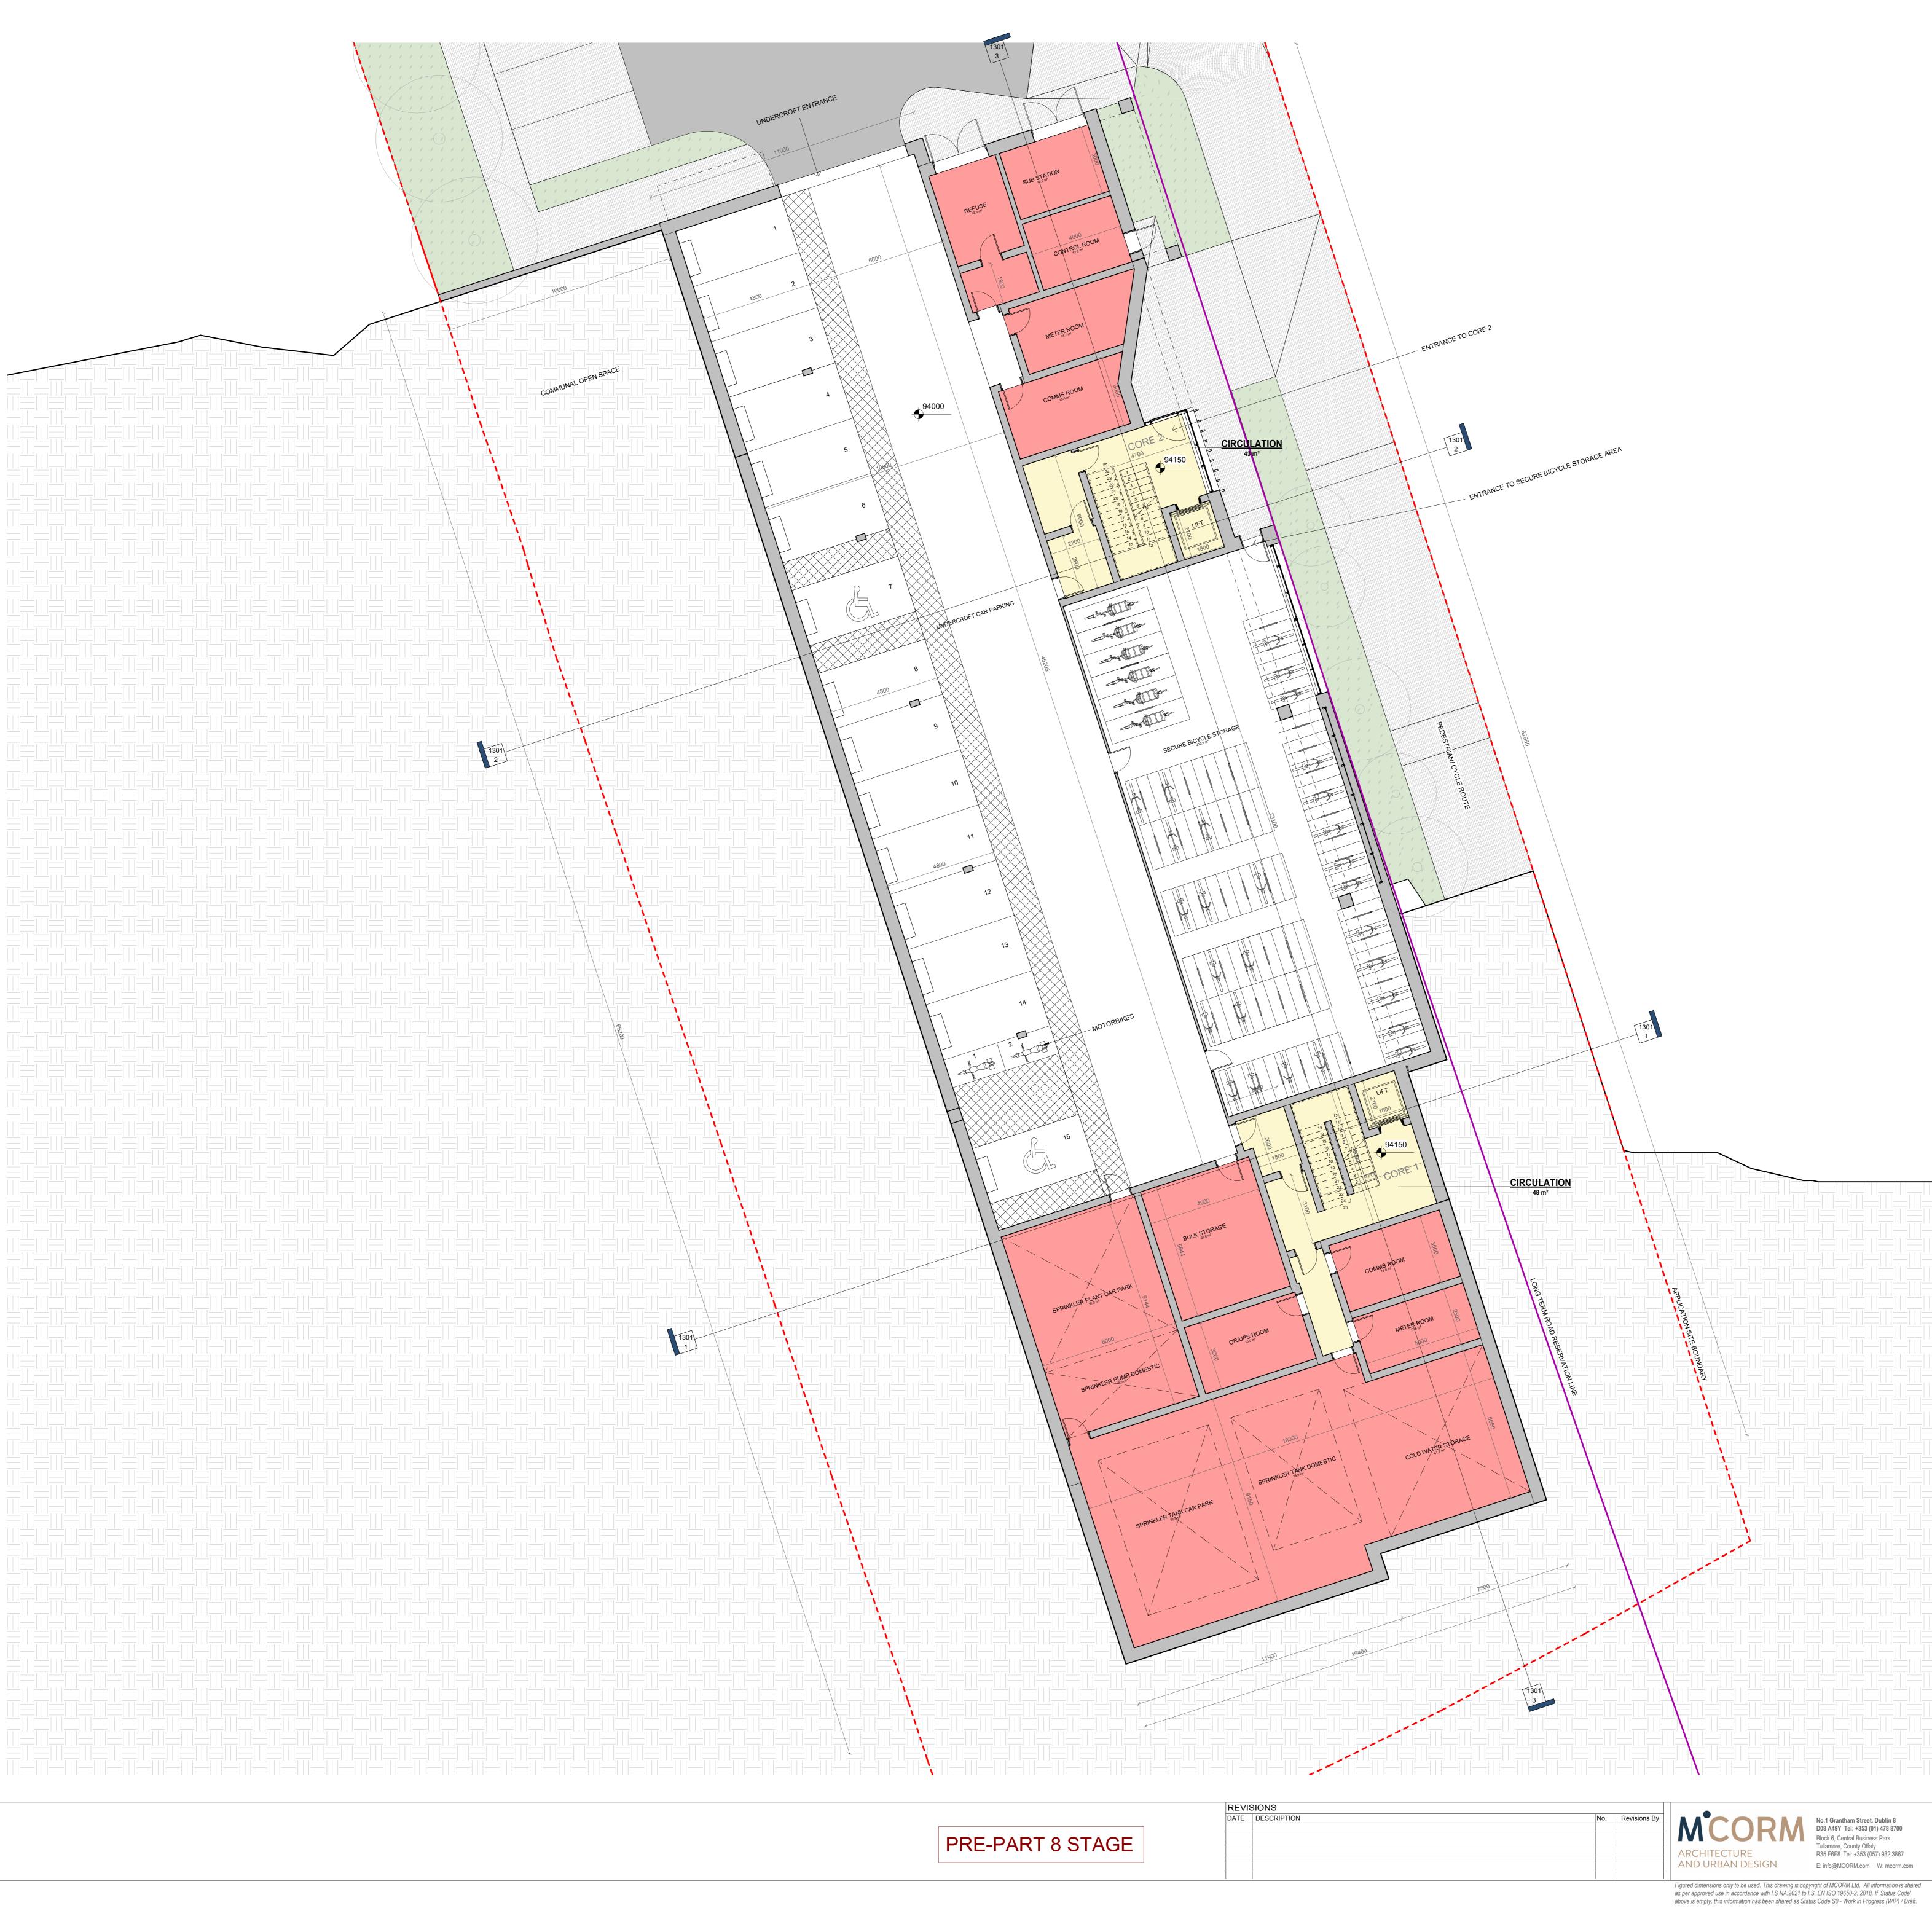

**A**0

UNDERCROFT SCALE: 1:100

| THIS DRAWING TO BE READ IN CONJUNCTION WITH ARCHITECT'S<br>DRAWINGS, CONSULTANT ENGINEER'S DRAWINGS AND<br>SPECIFICATIONS & LANDSCAPE ARCHITECTS DRAWINGS<br>LEVELS GIVEN ON HOUSE TYPE DRAWINGS ARE GIVEN TO A                                                                                                                                                                                                                                                                                                                                                                                                                                             |                                                                                   |                                  |                                         |                            |  |  |
|-------------------------------------------------------------------------------------------------------------------------------------------------------------------------------------------------------------------------------------------------------------------------------------------------------------------------------------------------------------------------------------------------------------------------------------------------------------------------------------------------------------------------------------------------------------------------------------------------------------------------------------------------------------|-----------------------------------------------------------------------------------|----------------------------------|-----------------------------------------|----------------------------|--|--|
| LOCAL ABSOLUTE ZERO LEVEL. FOR SPECIFIC LEVELS<br>DEPENDING ON INDIVIDUAL UNIT LOCATION, REFER TO<br>ARCHITECT'S CONTEXT SECTIONS AND ENGINEER'S DRAWINGS<br>WHERE LEVELS ARE ARE ALL GIVEN IN RELATION TO LAND<br>SURVEYOR'S BENCHMARK BASED ON MALIN HEAD DATUM LEVEL.                                                                                                                                                                                                                                                                                                                                                                                    |                                                                                   |                                  |                                         |                            |  |  |
| NOTES:                                                                                                                                                                                                                                                                                                                                                                                                                                                                                                                                                                                                                                                      |                                                                                   |                                  |                                         |                            |  |  |
| PLEASE REFER TO MALONE O'REGAN CONSULTING ENGINEERS FOR ALL<br>STRUCTURAL DRAWINGS AND DETAILS<br>PLEASE REFER TO SEMPLE MCKILLOP CONSULTING ENGINEERS DRAWINGS FOR<br>ALL MECHANICAL & ELECTRICAL DETAILS<br>for the following:-<br>- All proposed Mechanical Ventilation details<br>- AOV's min clear opening 1,5m <sup>2</sup> to specialist details<br>- SVP drop locations & details<br>- Electrical layout & Lift Services specification<br>- Fire detection system specification & details throughout<br>- Escape lighting specification & details & exit SIGNAGE<br>PLEASE REFER TO MITCHEL+ ASSOCIATES DRAWINGS/ REPORT FOR<br>LANDSCAPING DETAILS |                                                                                   |                                  |                                         |                            |  |  |
| NOTE:<br>As an altenative to the foregoing, products which satisfy the equivalent European standards in<br>TDG Part B 2022 may be used.<br>Allow for a 300x300mm access hatch in each apartment for hrv unit maintenance<br>NOTE 1:<br>All pipes passing through fire resisting construction to be firestopped.<br>Please read in conjuntion with MCORM detail drawigs and specifications.                                                                                                                                                                                                                                                                  |                                                                                   |                                  |                                         |                            |  |  |
|                                                                                                                                                                                                                                                                                                                                                                                                                                                                                                                                                                                                                                                             | RESIDENTIAL                                                                       |                                  |                                         |                            |  |  |
| Apartment Type Area Count                                                                                                                                                                                                                                                                                                                                                                                                                                                                                                                                                                                                                                   |                                                                                   |                                  |                                         |                            |  |  |
|                                                                                                                                                                                                                                                                                                                                                                                                                                                                                                                                                                                                                                                             | 1 BED APARTMENT TYPE A-1<br>1 BED 50 m <sup>2</sup><br>APARTMENT<br>TYPE A-1B2P-1 |                                  |                                         | 1<br>31                    |  |  |
|                                                                                                                                                                                                                                                                                                                                                                                                                                                                                                                                                                                                                                                             | 2 BED APARTME<br>2 BED<br>APARTMENT<br>TYPE A-2B4P-1                              | NT TYPE A-<br>78 m <sup>2</sup>  | 2B4P-                                   | 1                          |  |  |
|                                                                                                                                                                                                                                                                                                                                                                                                                                                                                                                                                                                                                                                             | 2 BED APARTME<br>2 BED<br>APARTMENT<br>TYPE A-2B4P-5                              | ENT TYPE A-<br>81 m <sup>2</sup> | 2B4P-                                   | 5                          |  |  |
|                                                                                                                                                                                                                                                                                                                                                                                                                                                                                                                                                                                                                                                             | 3 BED APARTMENT TYPE A-3B5P-13 BED92 m²APARTMENT10TYPE A-3B5P-110                 |                                  |                                         |                            |  |  |
|                                                                                                                                                                                                                                                                                                                                                                                                                                                                                                                                                                                                                                                             | TOTAL: 62 NON-RESIDENTIAL                                                         |                                  |                                         |                            |  |  |
|                                                                                                                                                                                                                                                                                                                                                                                                                                                                                                                                                                                                                                                             | AREA TYPE Area                                                                    |                                  |                                         | Count                      |  |  |
|                                                                                                                                                                                                                                                                                                                                                                                                                                                                                                                                                                                                                                                             | COMMUNITY RC<br>COMMUNITY<br>ROOM                                                 | OM<br>253 m²                     |                                         | 1                          |  |  |
| TOTAL: 1<br>NO. OF FLOORS: 6 STOREYS                                                                                                                                                                                                                                                                                                                                                                                                                                                                                                                                                                                                                        |                                                                                   |                                  |                                         |                            |  |  |
| CAR PARKING :                                                                                                                                                                                                                                                                                                                                                                                                                                                                                                                                                                                                                                               |                                                                                   |                                  | : 105<br>: 16<br>: 2                    | SPACES<br>SPACES<br>SPACES |  |  |
| LE                                                                                                                                                                                                                                                                                                                                                                                                                                                                                                                                                                                                                                                          | EGEND                                                                             |                                  |                                         |                            |  |  |
| *                                                                                                                                                                                                                                                                                                                                                                                                                                                                                                                                                                                                                                                           | *                                                                                 |                                  |                                         | DUAL ASPECT UNIT           |  |  |
|                                                                                                                                                                                                                                                                                                                                                                                                                                                                                                                                                                                                                                                             |                                                                                   |                                  | UNIT NUMBER<br>UNIT AREA m <sup>2</sup> |                            |  |  |
| <b></b>                                                                                                                                                                                                                                                                                                                                                                                                                                                                                                                                                                                                                                                     |                                                                                   |                                  | LEVEI                                   | LEVEL HEIGHT               |  |  |

GENERAL NOTES DO NOT SCALE FROM DRAWINGS. WORK TO FIGURED DIMENSIONS ONLY. ARCHITECT TO BE NOTIFIED OF ANY DISCREPANCIES.

STORAGE

OUTLINE OF STRUCTURE ABOVE

## AREA TYPE

\_\_\_\_

NDFA on behalf of Dun Laoghaire-Rathdown County Council PROJECT TITLE PPP SHB 4&5- BALALLY

DRAWING TITLE: LOWER GROUND LEVEL

 
 DRN BY:
 CHK BY:
 SCALE @ A0:
 DATE::
 REVISION:
 JOB NO:

 JH
 PMCN
 1:100
 02/08/2024
 1
 23004
 DRAWING NUMBER: SHB5-BDR-DR-MCORM-AR-P3-1100

STATUS CODE: **P3**