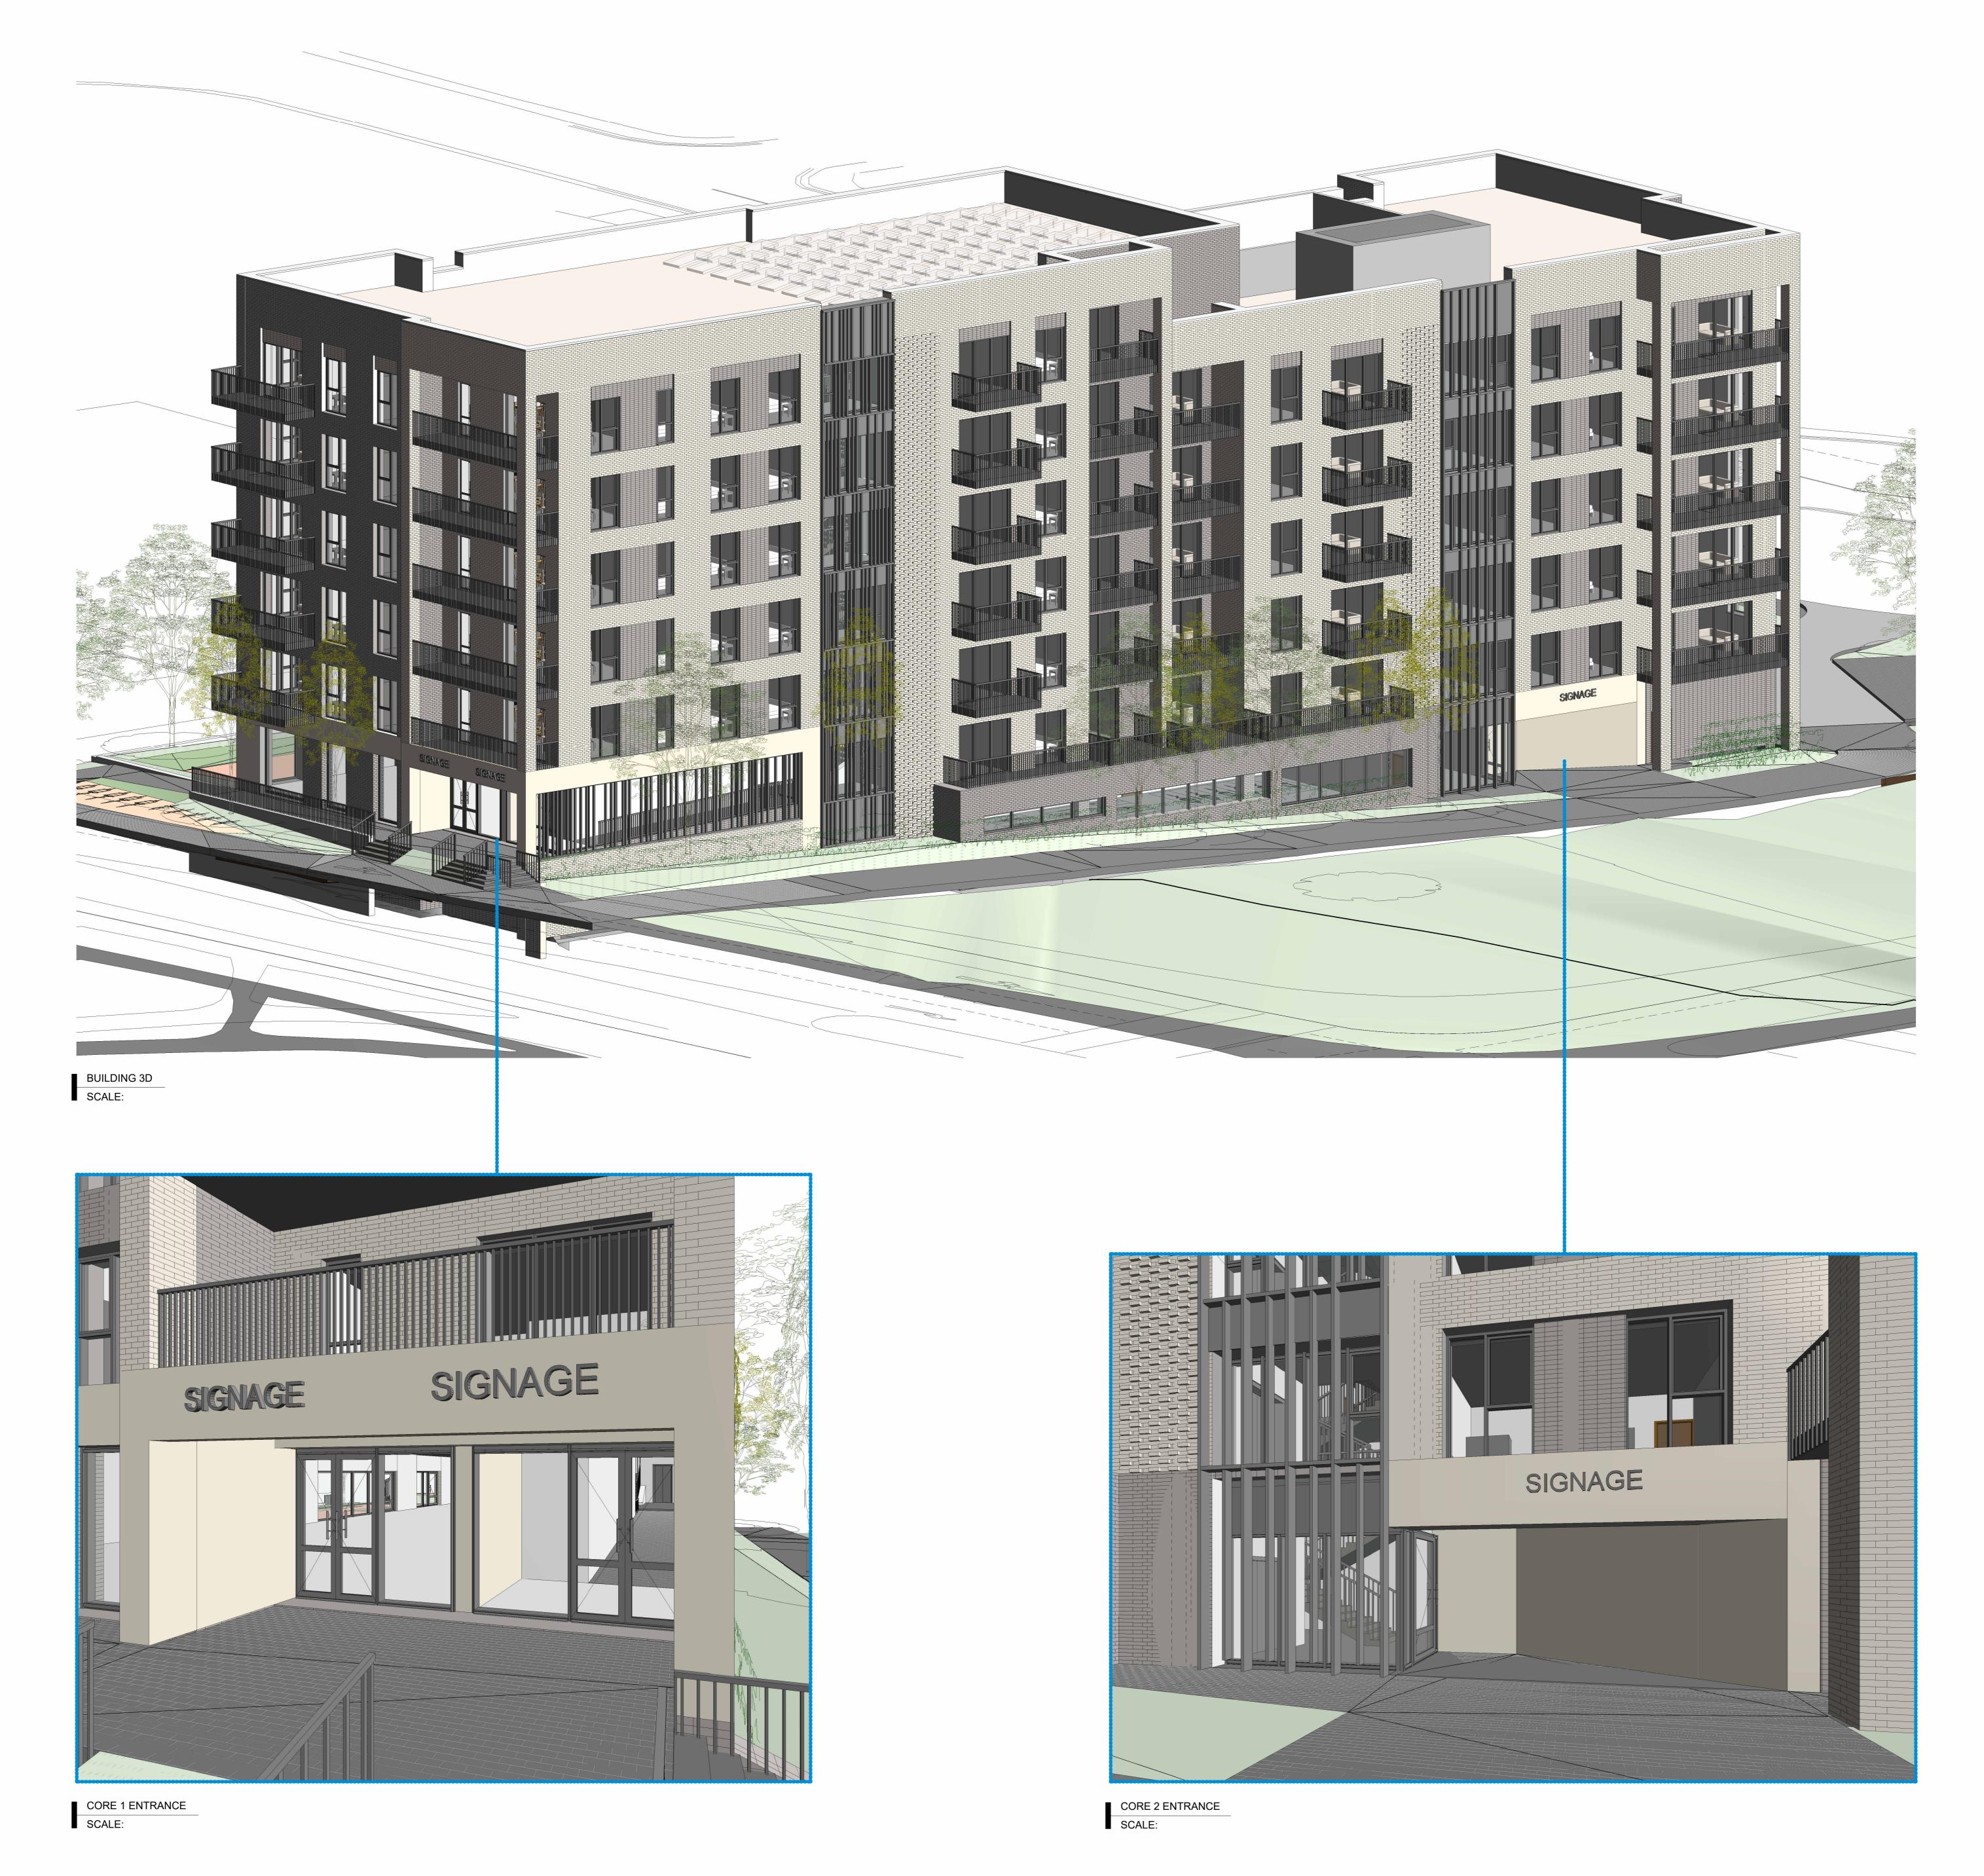

NDFA on behalf of Dun Laoghaire-Rathdown
County Council
PROJECT TITLE
PPP SHB 4&5- BALALLY

DRAWING TITLE:

3D VIEWS

DRN BY: CHK BY: SCALE @ A0: DATE:: REVISION: JOB NO:

JH PMcN N/A 02/08/2024 23004

DRAWING NUMBER: STATUS CODE