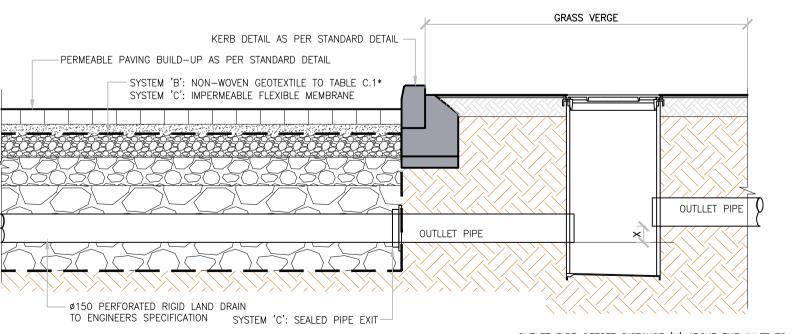

CONSTRUCTION. ALL DISCREPANCIES SHALL BE REPORTED TO THIS OFFICE IN WRITING.

TYPICAL SECTION THROUGH RAINGARDEN/BIORETENTION AREA

PERMEABLE PAVING TO CAR PARKING BAYS

TYPICAL PERMEABLE PAVING OUTLET DETAIL SCALE 1:20

OUTLET PIPE OFFSET DISTANCE 'X' ABOVE THE INLET TO ACHIEVE INTERCEPTION STORAGE IN THE PAVEMENT BUILDUP

= 0.3xA WHERE A = PERMANENT AREA (ALLOWS FOR 30% VOIDS IN THE GRANULAR LAYER)

REV DESCRIPTION DATE BY CHK P3 – PLANNING Unit 2B Richview Office Park, Clonskeagh, DUBLIN 14 D14 XT57 +353 1 260 2655 MALONE O'REGAN E: dublin@morce.ie CONSULTING ENGINEERS W: www.maloneoregan.ie Offices also in:
GALWAY T: +353 91 531 069 E: galway@morce.ie WATERFORD T: +353 51 876 855 E: waterford@morce.ie NDFA ON BEHALF OF DUN LAOGHAIRE-RATHDOWN COUNTY COUNCIL PPP SHB 4&5 - BALALLY SuDS DRAINAGE DETAILS A1 SHOWN JULY'2023 KA KA PB SHB5-BDR-DR-MOR-CS-P3-151