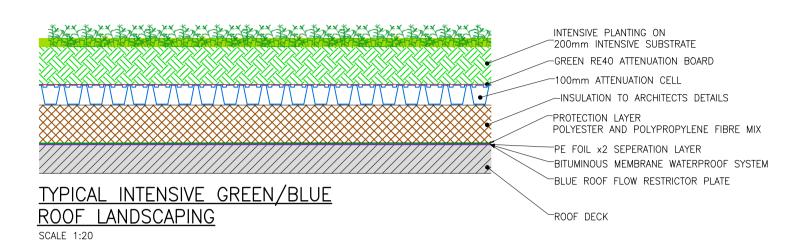

NO PART OF THIS DRAWING MAY BE REPRODUCED OR TRANSMITTED IN ANY FORM OR STORED IN ANY RETRIEVAL SYSTEM OF ANY NATURE WITHOUT THE WRITTEN PERMISSION OF MALONE O'REGAN CONSULTING ENGINEERS AS COPYRIGHT HOLDER EXCEPT AS AGREED FOR USE ON THE PROJECT FOR WHICH THE DRAWING WAS ORIGINALLY CREATED.

THIS DRAWING TO BE READ IN CONJUNCTION WITH ALL OTHER RELEVANT DRAWINGS, SPECIFICATIONS AND THE PRELIMINARY HEALTH & SAFETY PLAN.

ALL DIMENSIONS ARE IN mm UNLESS NOTED OTHERWISE. DO NOT SCALE DIMENSIONS. THE CONTRACTOR SHALL CHECK ALL DIMENSIONS PRIOR TO THE COMMENCEMENT OF

CONSTRUCTION. ALL DISCREPANCIES SHALL BE REPORTED TO THIS OFFICE IN WRITING.







TYPICAL SECTION THROUGH RAINGARDEN/BIORETENTION AREA









PERMEABLE PAVING TO CAR PARKING BAYS

TYPICAL PERMEABLE PAVING OUTLET DETAIL SCALE 1:20

OUTLET PIPE OFFSET DISTANCE 'X' ABOVE THE INLET TO ACHIEVE INTERCEPTION STORAGE IN THE PAVEMENT BUILDUP

= 0.3xA WHERE A = PERMANENT AREA (ALLOWS FOR 30% VOIDS IN THE GRANULAR LAYER)

REV DESCRIPTION DATE BY CHK P3 – PLANNING Unit 2B Richview Office Park, Clonskeagh, DUBLIN 14 D14 XT57 +353 1 260 2655 MALONE O'REGAN E: dublin@morce.ie CONSULTING ENGINEERS W: www.maloneoregan.ie Offices also in:
GALWAY T: +353 91 531 069 E: galway@morce.ie WATERFORD T: +353 51 876 855 E: waterford@morce.ie NDFA ON BEHALF OF DUN LAOGHAIRE-RATHDOWN COUNTY COUNCIL PPP SHB 4&5 - BALALLY SuDS DRAINAGE DETAILS A1 SHOWN JULY'2023 KA KA PB SHB5-BDR-DR-MOR-CS-P3