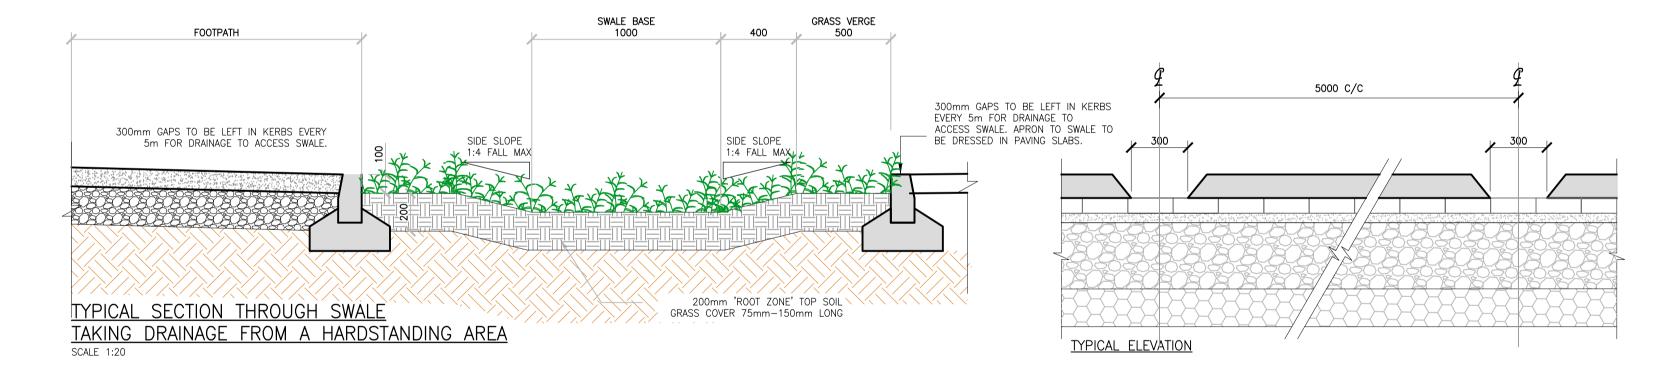

CONSTRUCTION. ALL DISCREPANCIES SHALL BE REPORTED TO THIS OFFICE IN WRITING.

TYPICAL SECTION THROUGH RAINGARDEN/BIORETENTION AREA

PERMEABLE PAVING TO CAR PARKING BAYS

TYPICAL PERMEABLE PAVING OUTLET DETAIL SCALE 1:20

OUTLET PIPE OFFSET DISTANCE 'X' ABOVE THE INLET TO ACHIEVE INTERCEPTION STORAGE IN THE PAVEMENT BUILDUP

= 0.3xA WHERE A = PERMANENT AREA (ALLOWS FOR 30% VOIDS IN THE GRANULAR LAYER)

REV DESCRIPTION DATE BY CHK P3 – PLANNING Unit 2B Richview Office Park, Clonskeagh, DUBLIN 14 D14 XT57 +353 1 260 2655 MALONE O'REGAN E: dublin@morce.ie CONSULTING ENGINEERS W: www.maloneoregan.ie Offices also in:
GALWAY T: +353 91 531 069 E: galway@morce.ie WATERFORD T: +353 51 876 855 E: waterford@morce.ie NDFA ON BEHALF OF DUN LAOGHAIRE-RATHDOWN COUNTY COUNCIL PPP SHB 4&5 - BALALLY SuDS DRAINAGE DETAILS A1 SHOWN JULY'2023 KA KA PB SHB5-BDR-DR-MOR-CS-P3-151