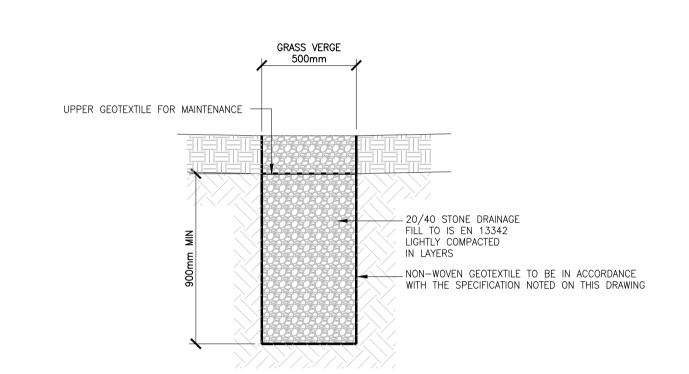

NO PART OF THIS DRAWING MAY BE REPRODUCED OR TRANSMITTED IN ANY FORM OR STORED IN ANY RETRIEVAL SYSTEM OF ANY NATURE WITHOUT THE WRITTEN PERMISSION OF MALONE O'REGAN CONSULTING ENGINEERS AS COPYRIGHT HOLDER EXCEPT AS AGREED FOR USE ON THE PROJECT FOR WHICH THE DRAWING WAS ORIGINALLY CREATED.

THIS DRAWING TO BE READ IN CONJUNCTION WITH ALL OTHER RELEVANT DRAWINGS, SPECIFICATIONS AND THE PRELIMINARY HEALTH & SAFETY PLAN.

ALL DIMENSIONS ARE IN mm UNLESS NOTED OTHERWISE. DO NOT SCALE DIMENSIONS. THE CONTRACTOR SHALL CHECK ALL DIMENSIONS PRIOR TO THE COMMENCEMENT OF

CONSTRUCTION. ALL DISCREPANCIES SHALL BE REPORTED TO THIS OFFICE IN WRITING.







TYPICAL SECTION THROUGH RAINGARDEN/BIORETENTION AREA









PERMEABLE PAVING TO CAR PARKING BAYS

TYPICAL PERMEABLE PAVING OUTLET DETAIL SCALE 1:20

OUTLET PIPE OFFSET DISTANCE 'X' ABOVE THE INLET TO ACHIEVE INTERCEPTION STORAGE IN THE PAVEMENT BUILDUP

= 0.3xA WHERE A = PERMANENT AREA (ALLOWS FOR 30% VOIDS IN THE GRANULAR LAYER)

REV DESCRIPTION DATE BY CHK P3 – PLANNING Unit 2B Richview Office Park, Clonskeagh, DUBLIN 14 D14 XT57 +353 1 260 2655 MALONE O'REGAN E: dublin@morce.ie CONSULTING ENGINEERS W: www.maloneoregan.ie Offices also in:
GALWAY T: +353 91 531 069 E: galway@morce.ie WATERFORD T: +353 51 876 855 E: waterford@morce.ie NDFA ON BEHALF OF DUN LAOGHAIRE-RATHDOWN COUNTY COUNCIL PPP SHB 4&5 - BALALLY SuDS DRAINAGE DETAILS A1 SHOWN JULY'2023 KA KA PB SHB5-BDR-DR-MOR-CS-P3-151