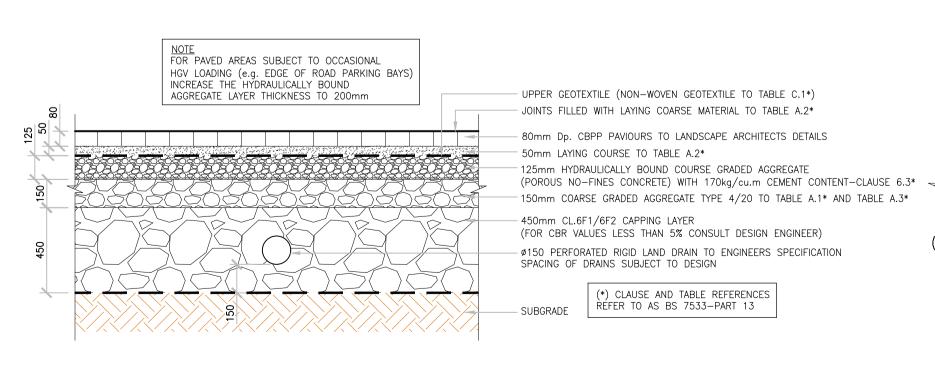

CONSTRUCTION. ALL DISCREPANCIES SHALL BE REPORTED TO THIS OFFICE IN WRITING.

TYPICAL SECTION THROUGH RAINGARDEN/BIORETENTION AREA

PERMEABLE PAVING TO CAR PARKING BAYS

TYPICAL PERMEABLE PAVING OUTLET DETAIL SCALE 1:20