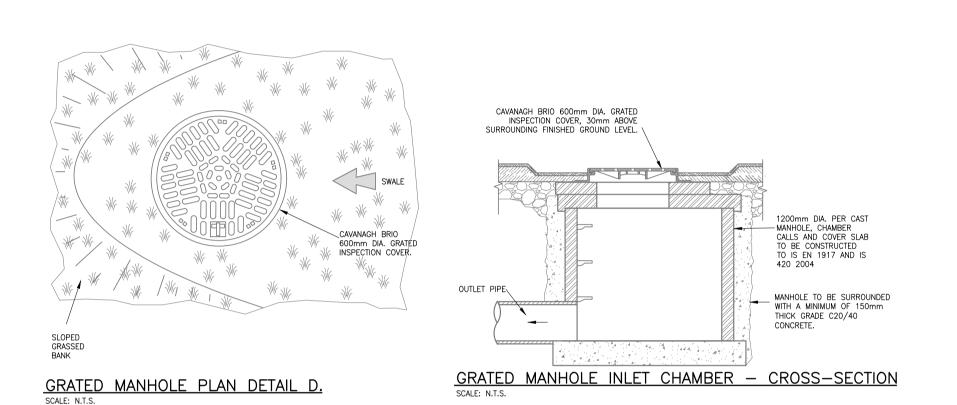

NO PART OF THIS DRAWING MAY BE REPRODUCED OR TRANSMITTED IN ANY FORM OR STORED IN ANY RETRIEVAL SYSTEM OF ANY NATURE WITHOUT THE WRITTEN PERMISSION OF MALONE O'REGAN CONSULTING ENGINEERS AS COPYRIGHT HOLDER EXCEPT AS AGREED FOR USE ON THE PROJECT FOR WHICH THE DRAWING WAS ORIGINALLY CREATED.

THIS DRAWING TO BE READ IN CONJUNCTION WITH ALL OTHER RELEVANT DRAWINGS, SPECIFICATIONS AND THE PRELIMINARY HEALTH & SAFETY PLAN.

ALL DIMENSIONS ARE IN mm UNLESS NOTED OTHERWISE. DO NOT SCALE DIMENSIONS. THE CONTRACTOR SHALL CHECK ALL DIMENSIONS PRIOR TO THE COMMENCEMENT OF

CONSTRUCTION. ALL DISCREPANCIES SHALL BE REPORTED TO THIS OFFICE IN WRITING.







TYPICAL SECTION THROUGH RAINGARDEN/BIORETENTION AREA









PERMEABLE PAVING TO CAR PARKING BAYS

TYPICAL PERMEABLE PAVING OUTLET DETAIL SCALE 1:20

OUTLET PIPE OFFSET DISTANCE 'X' ABOVE THE INLET TO ACHIEVE INTERCEPTION STORAGE IN THE PAVEMENT BUILDUP

= 0.3xA WHERE A = PERMANENT AREA (ALLOWS FOR 30% VOIDS IN THE GRANULAR LAYER)

REV DESCRIPTION DATE BY CHK P3 – PLANNING Unit 2B Richview Office Park, Clonskeagh, DUBLIN 14 D14 XT57 +353 1 260 2655 MALONE O'REGAN E: dublin@morce.ie CONSULTING ENGINEERS W: www.maloneoregan.ie Offices also in:
GALWAY T: +353 91 531 069 E: galway@morce.ie WATERFORD T: +353 51 876 855 E: waterford@morce.ie NDFA ON BEHALF OF DUN LAOGHAIRE-RATHDOWN COUNTY COUNCIL PPP SHB 4&5 - BALALLY SuDS DRAINAGE DETAILS A1 SHOWN JULY'2023 KA KA PB SHB5-BDR-DR-MOR-CS-P3-1