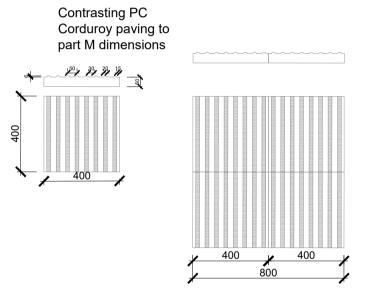

04 301

HAZARD WARNING PAVING

| 01                                                                                                                                                                                                                                                                                                                                                                                                                                                 | PLANNIN  | G DRAFT REV      | 01.03.2024         |
|----------------------------------------------------------------------------------------------------------------------------------------------------------------------------------------------------------------------------------------------------------------------------------------------------------------------------------------------------------------------------------------------------------------------------------------------------|----------|------------------|--------------------|
| 00<br>REV                                                                                                                                                                                                                                                                                                                                                                                                                                          | DESCRIPT |                  | 01.03.2024<br>DATE |
| Mitchell + Associates<br>PROJECT TITLE:<br>Social Housing Bundle 4&5<br>CLIENT:<br>NDFA<br>DRAWING NAME:<br>Typical hardworks details<br>DRAWING NUMBER:<br>SHB5-BDR-DR-MAL-L-P1-0301<br>JOB NUMBER:<br>LSOC003<br>STATUS:<br>Planning                                                                                                                                                                                                             |          |                  |                    |
|                                                                                                                                                                                                                                                                                                                                                                                                                                                    | WN:      | CHECKED:         | SCALE:             |
| VK                                                                                                                                                                                                                                                                                                                                                                                                                                                 |          |                  | 1:20 @ A1          |
| NOTES:<br>All dimensions are in millimeters unless otherwise stated and shall be checked and<br>confirmed by the contractor on site. Any discrepancies shall be immediately reported<br>to the landscape architects. Work to figured dimensions only - Do not scale from<br>drawing. Do Not Scale. Use Figured Dimensions Only. Not for Construction Purposes<br>unless Specifically Marked. © This Drawing is Copyright of Mitchell + Associates. |          |                  |                    |
| www.mito                                                                                                                                                                                                                                                                                                                                                                                                                                           | hell.ie  | info@mitchell.ie | +353 1 454 5066    |
|                                                                                                                                                                                                                                                                                                                                                                                                                                                    |          |                  |                    |