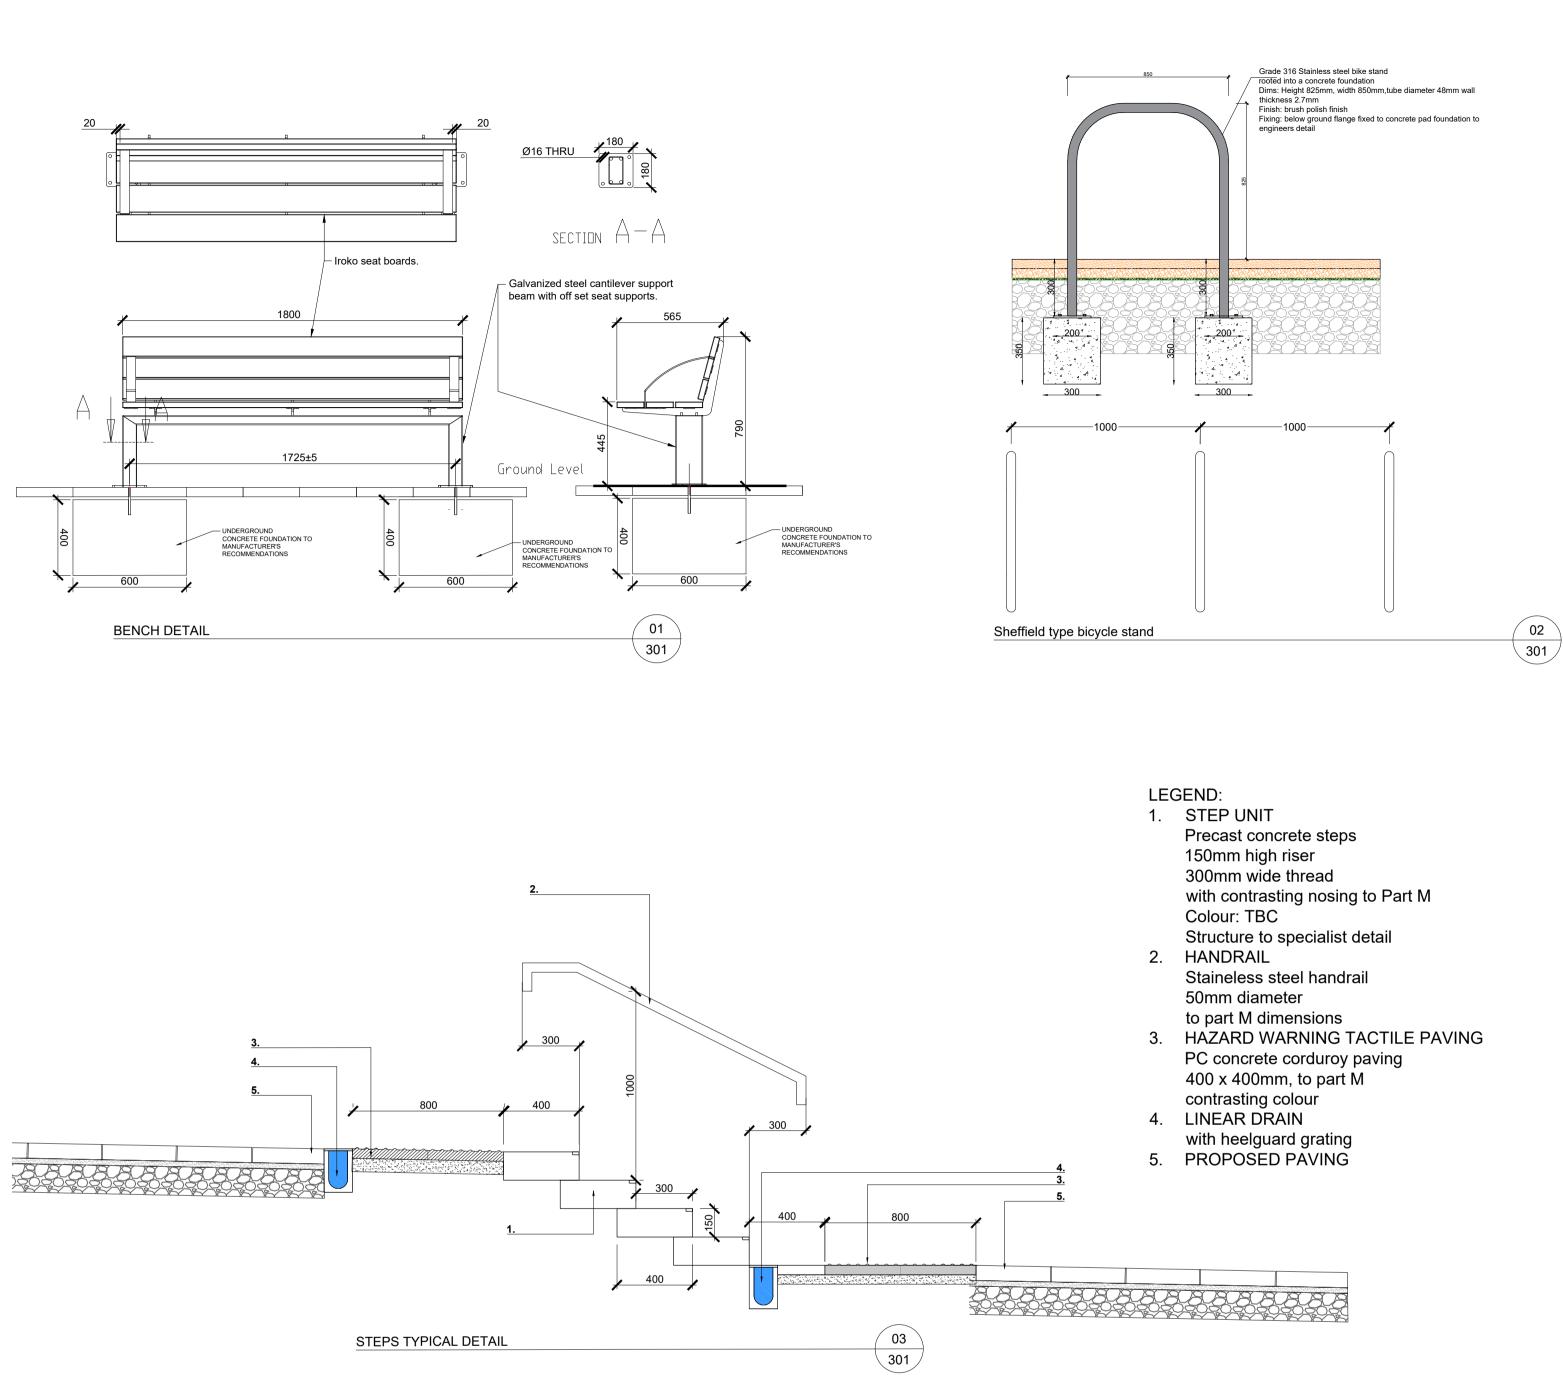

04 301

HAZARD WARNING PAVING

| 01                                                                                                                                                                                                                                                                                                                                                                                                                                                 | PLANNIN  | G DRAFT REV      | 01.03.2024         |
|----------------------------------------------------------------------------------------------------------------------------------------------------------------------------------------------------------------------------------------------------------------------------------------------------------------------------------------------------------------------------------------------------------------------------------------------------|----------|------------------|--------------------|
| 00<br>REV                                                                                                                                                                                                                                                                                                                                                                                                                                          | DESCRIPT |                  | 01.03.2024<br>DATE |
| Mitchell + Associates<br>PROJECT TITLE:<br>Social Housing Bundle 4&5<br>CLIENT:<br>NDFA<br>DRAWING NAME:<br>Typical hardworks details<br>DRAWING NUMBER:<br>SHB5-BDR-DR-MAL-L-P1-0301<br>JOB NUMBER:<br>LSOC003<br>STATUS:<br>Planning                                                                                                                                                                                                             |          |                  |                    |
|                                                                                                                                                                                                                                                                                                                                                                                                                                                    | WN:      | CHECKED:         | SCALE:             |
| VK                                                                                                                                                                                                                                                                                                                                                                                                                                                 |          |                  | 1:20 @ A1          |
| NOTES:<br>All dimensions are in millimeters unless otherwise stated and shall be checked and<br>confirmed by the contractor on site. Any discrepancies shall be immediately reported<br>to the landscape architects. Work to figured dimensions only - Do not scale from<br>drawing. Do Not Scale. Use Figured Dimensions Only. Not for Construction Purposes<br>unless Specifically Marked. © This Drawing is Copyright of Mitchell + Associates. |          |                  |                    |
| www.mito                                                                                                                                                                                                                                                                                                                                                                                                                                           | hell.ie  | info@mitchell.ie | +353 1 454 5066    |
|                                                                                                                                                                                                                                                                                                                                                                                                                                                    |          |                  |                    |