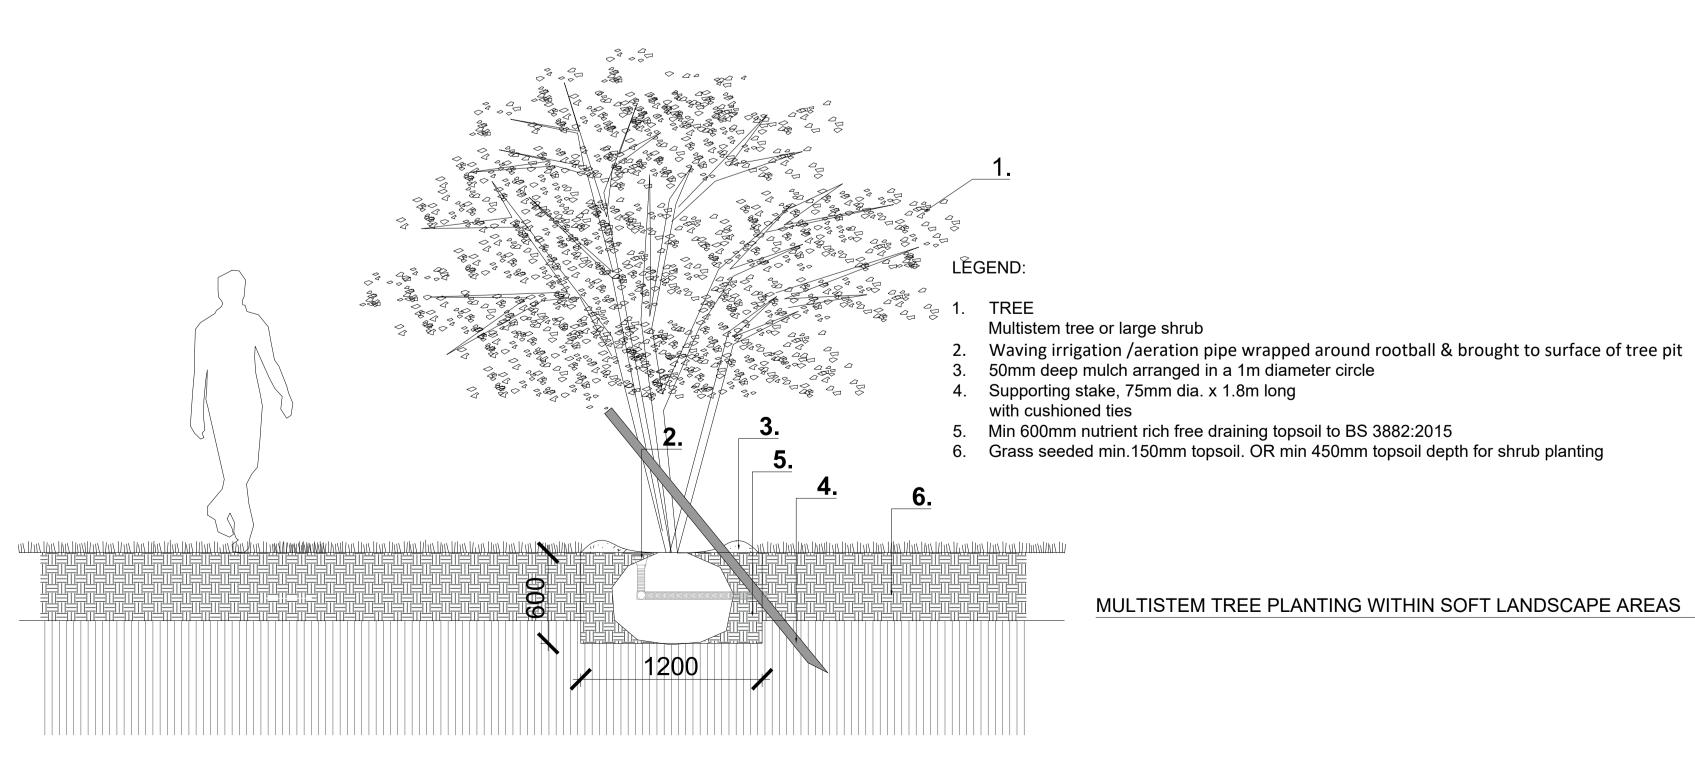

## MULTISTEM TREE PLANTING WITHIN SOFT LANDSCAPE AREAS

Min 600mm nutrient rich free draining topsoil to BS 3882:2015 Grass seeded min.150mm topsoil. OR min 450mm topsoil depth for shrub planting

6. 5. 4. min1(200/ Ź 1000 1650 650 7. 9. 8.