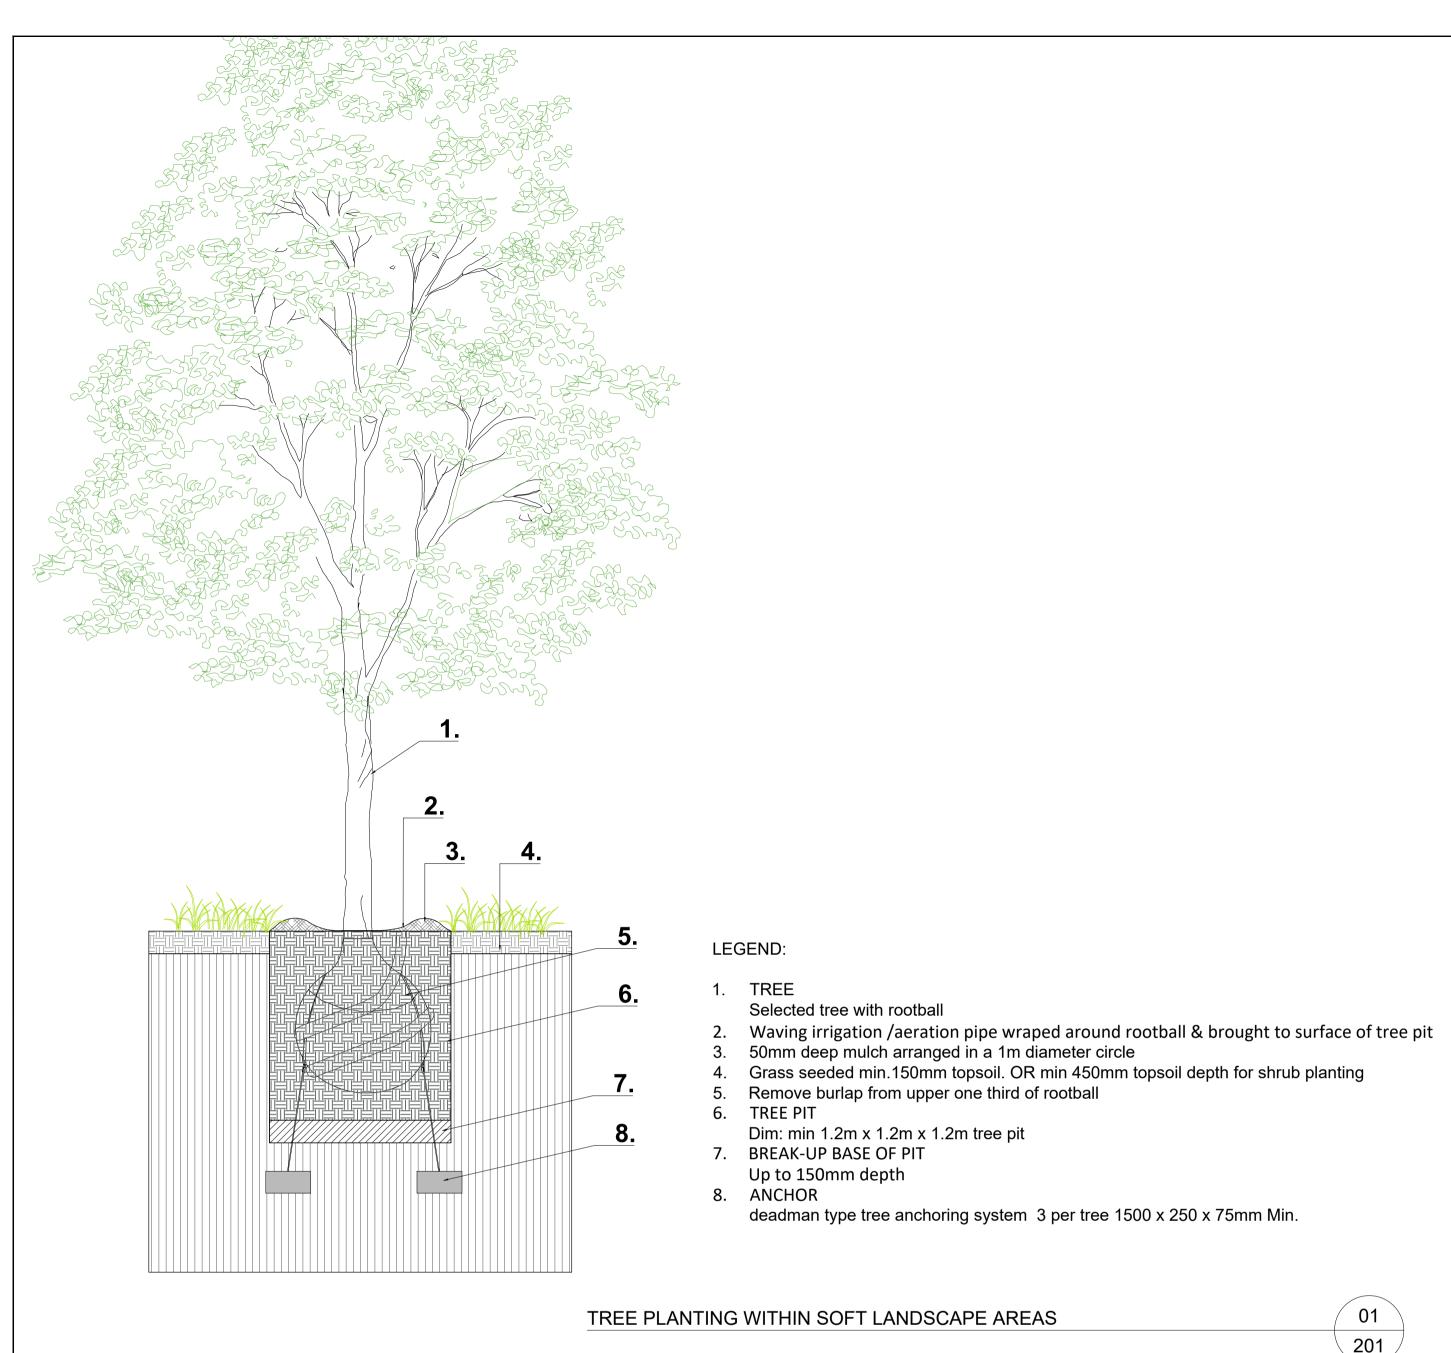

## MULTISTEM TREE PLANTING WITHIN SOFT LANDSCAPE AREAS

Min 600mm nutrient rich free draining topsoil to BS 3882:2015 Grass seeded min.150mm topsoil. OR min 450mm topsoil depth for shrub planting

6. 5. 4. min1(200/ Ź 1000 1650 650 7. 9. 8.