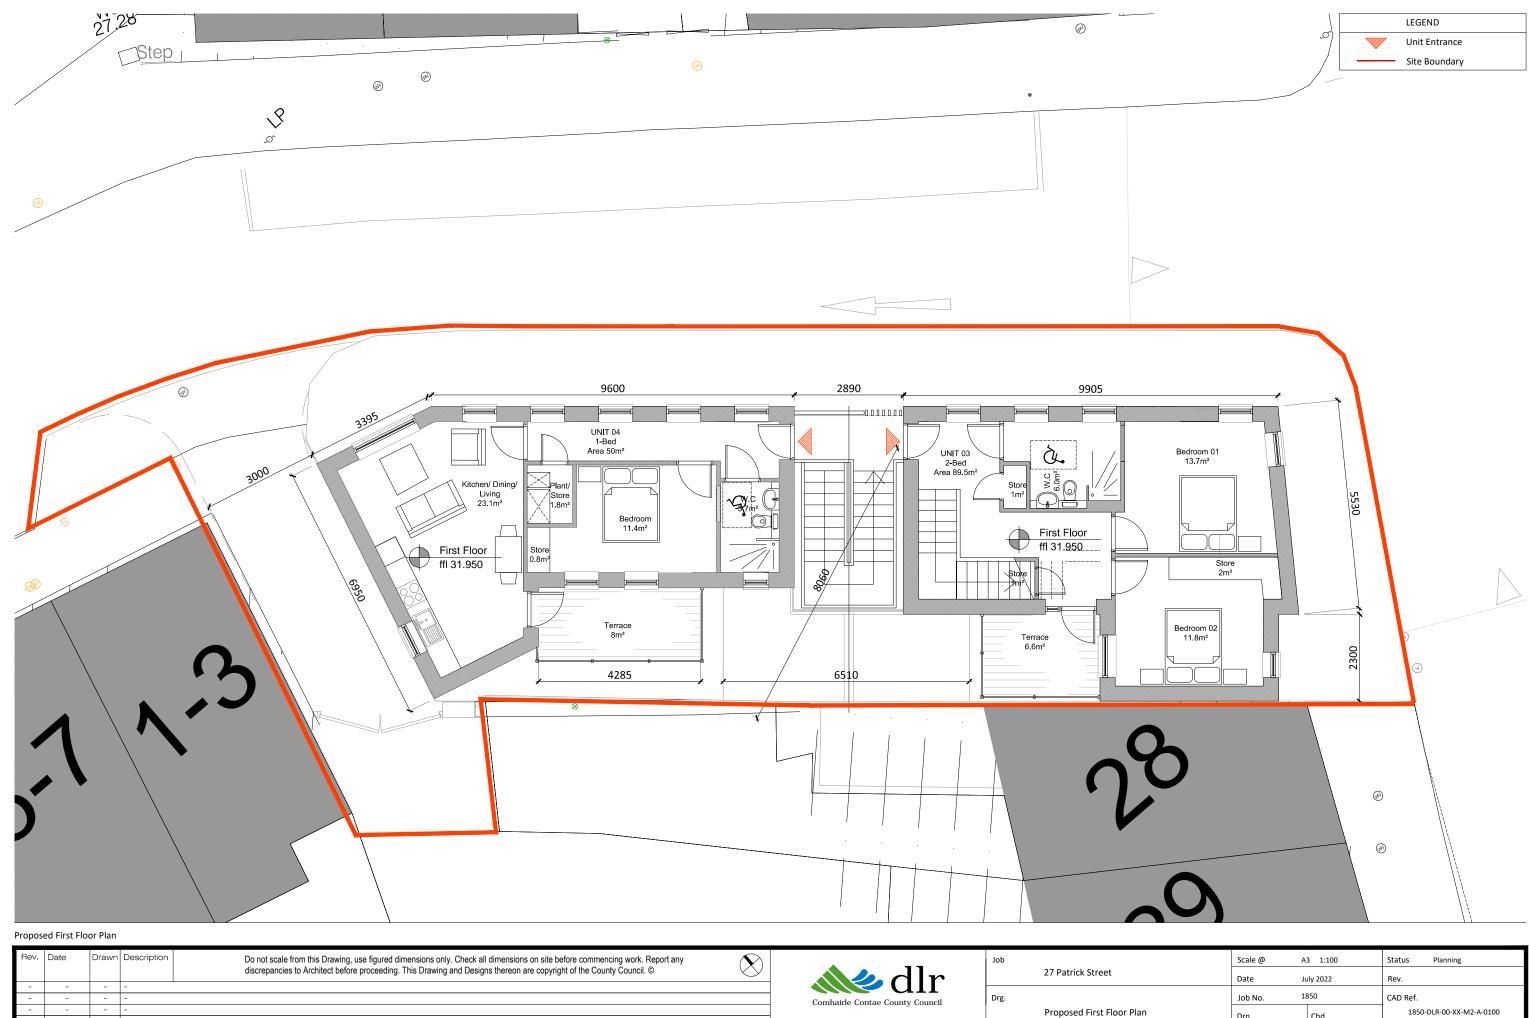

-

Drawing No. 1850-DLR-00-XX-DR-A-1111

© - Ordnance Survey Ireland. All rights reserved. Licence number 2013-2015/CCMA/

Dun Laoghaire-Rathdown County Council.

| Scale @ A                                                                                                          | 3 1:100  | Status Planning          |  |  |
|--------------------------------------------------------------------------------------------------------------------|----------|--------------------------|--|--|
| Date Ju                                                                                                            | ıly 2022 | Rev.                     |  |  |
| Job No. 1850                                                                                                       |          | CAD Ref.                 |  |  |
| Drn.                                                                                                               | Chd.     | 1850-DLR-00-XX-M2-A-0100 |  |  |
| Architects Department<br>County Hall, Marine Road, Dun Laoghaire, Co. Dublin.<br>Phone (01)2054700 Fax (01)2300391 |          |                          |  |  |