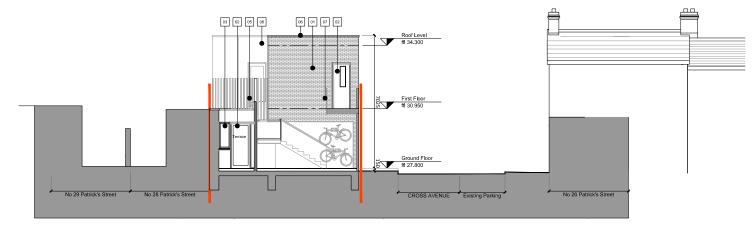

03. Southern Elevation Scale 1:200

04. Western Elevation Scale 1:200

06. Western Elevation Scale 1:200

05. Western Elevation Scale 1:200

Proposed Building Elevations

| Rev. | Date | Drawn | Description | Do not scale from this Drawing, use figured dimensions only. Check all dimensions on site before commencing work. Report any discrepancies to Architect before proceeding. This Drawing and Designs thereon are copyright of the County Council. © |
|------|------|-------|-------------|----------------------------------------------------------------------------------------------------------------------------------------------------------------------------------------------------------------------------------------------------|
| -    | -    | -     | -           |                                                                                                                                                                                                                                                    |
| -    | -    | -     | -           |                                                                                                                                                                                                                                                    |
| -    | -    | -     | -           |                                                                                                                                                                                                                                                    |
| -    | -    | -     | -           |                                                                                                                                                                                                                                                    |
| -    | -    | -     | -           |                                                                                                                                                                                                                                                    |
| -    | -    | -     | -           |                                                                                                                                                                                                                                                    |
| -    | -    | -     | -           |                                                                                                                                                                                                                                                    |

© - Ordnance Survey Ireland. All rights reserved. Licence number 2013-2015/CCMA/ Dun Laoghaire-Rathdown County Council.

| Job         |                                      | Scale @ | A3 1:200 1:1000                                                                                                    | Status Planning          |  |  |
|-------------|--------------------------------------|---------|--------------------------------------------------------------------------------------------------------------------|--------------------------|--|--|
|             | 27 Patrick Street                    | Date    | July 2022                                                                                                          | Rev.                     |  |  |
| Drg.        |                                      | Job No. | 1850 CAD Ref.                                                                                                      |                          |  |  |
|             | Proposed Elevations                  | Drn.    | Chd.                                                                                                               | 1850-DLR-00-XX-M2-A-0300 |  |  |
| Drawing No. | ving No.<br>1850-DLR-00-XX-DR-A-3101 |         | Architects Department<br>County Hall, Marine Road, Dun Laoghaire, Co. Dublin.<br>Phone (01)2054700 Fax (01)2300391 |                          |  |  |