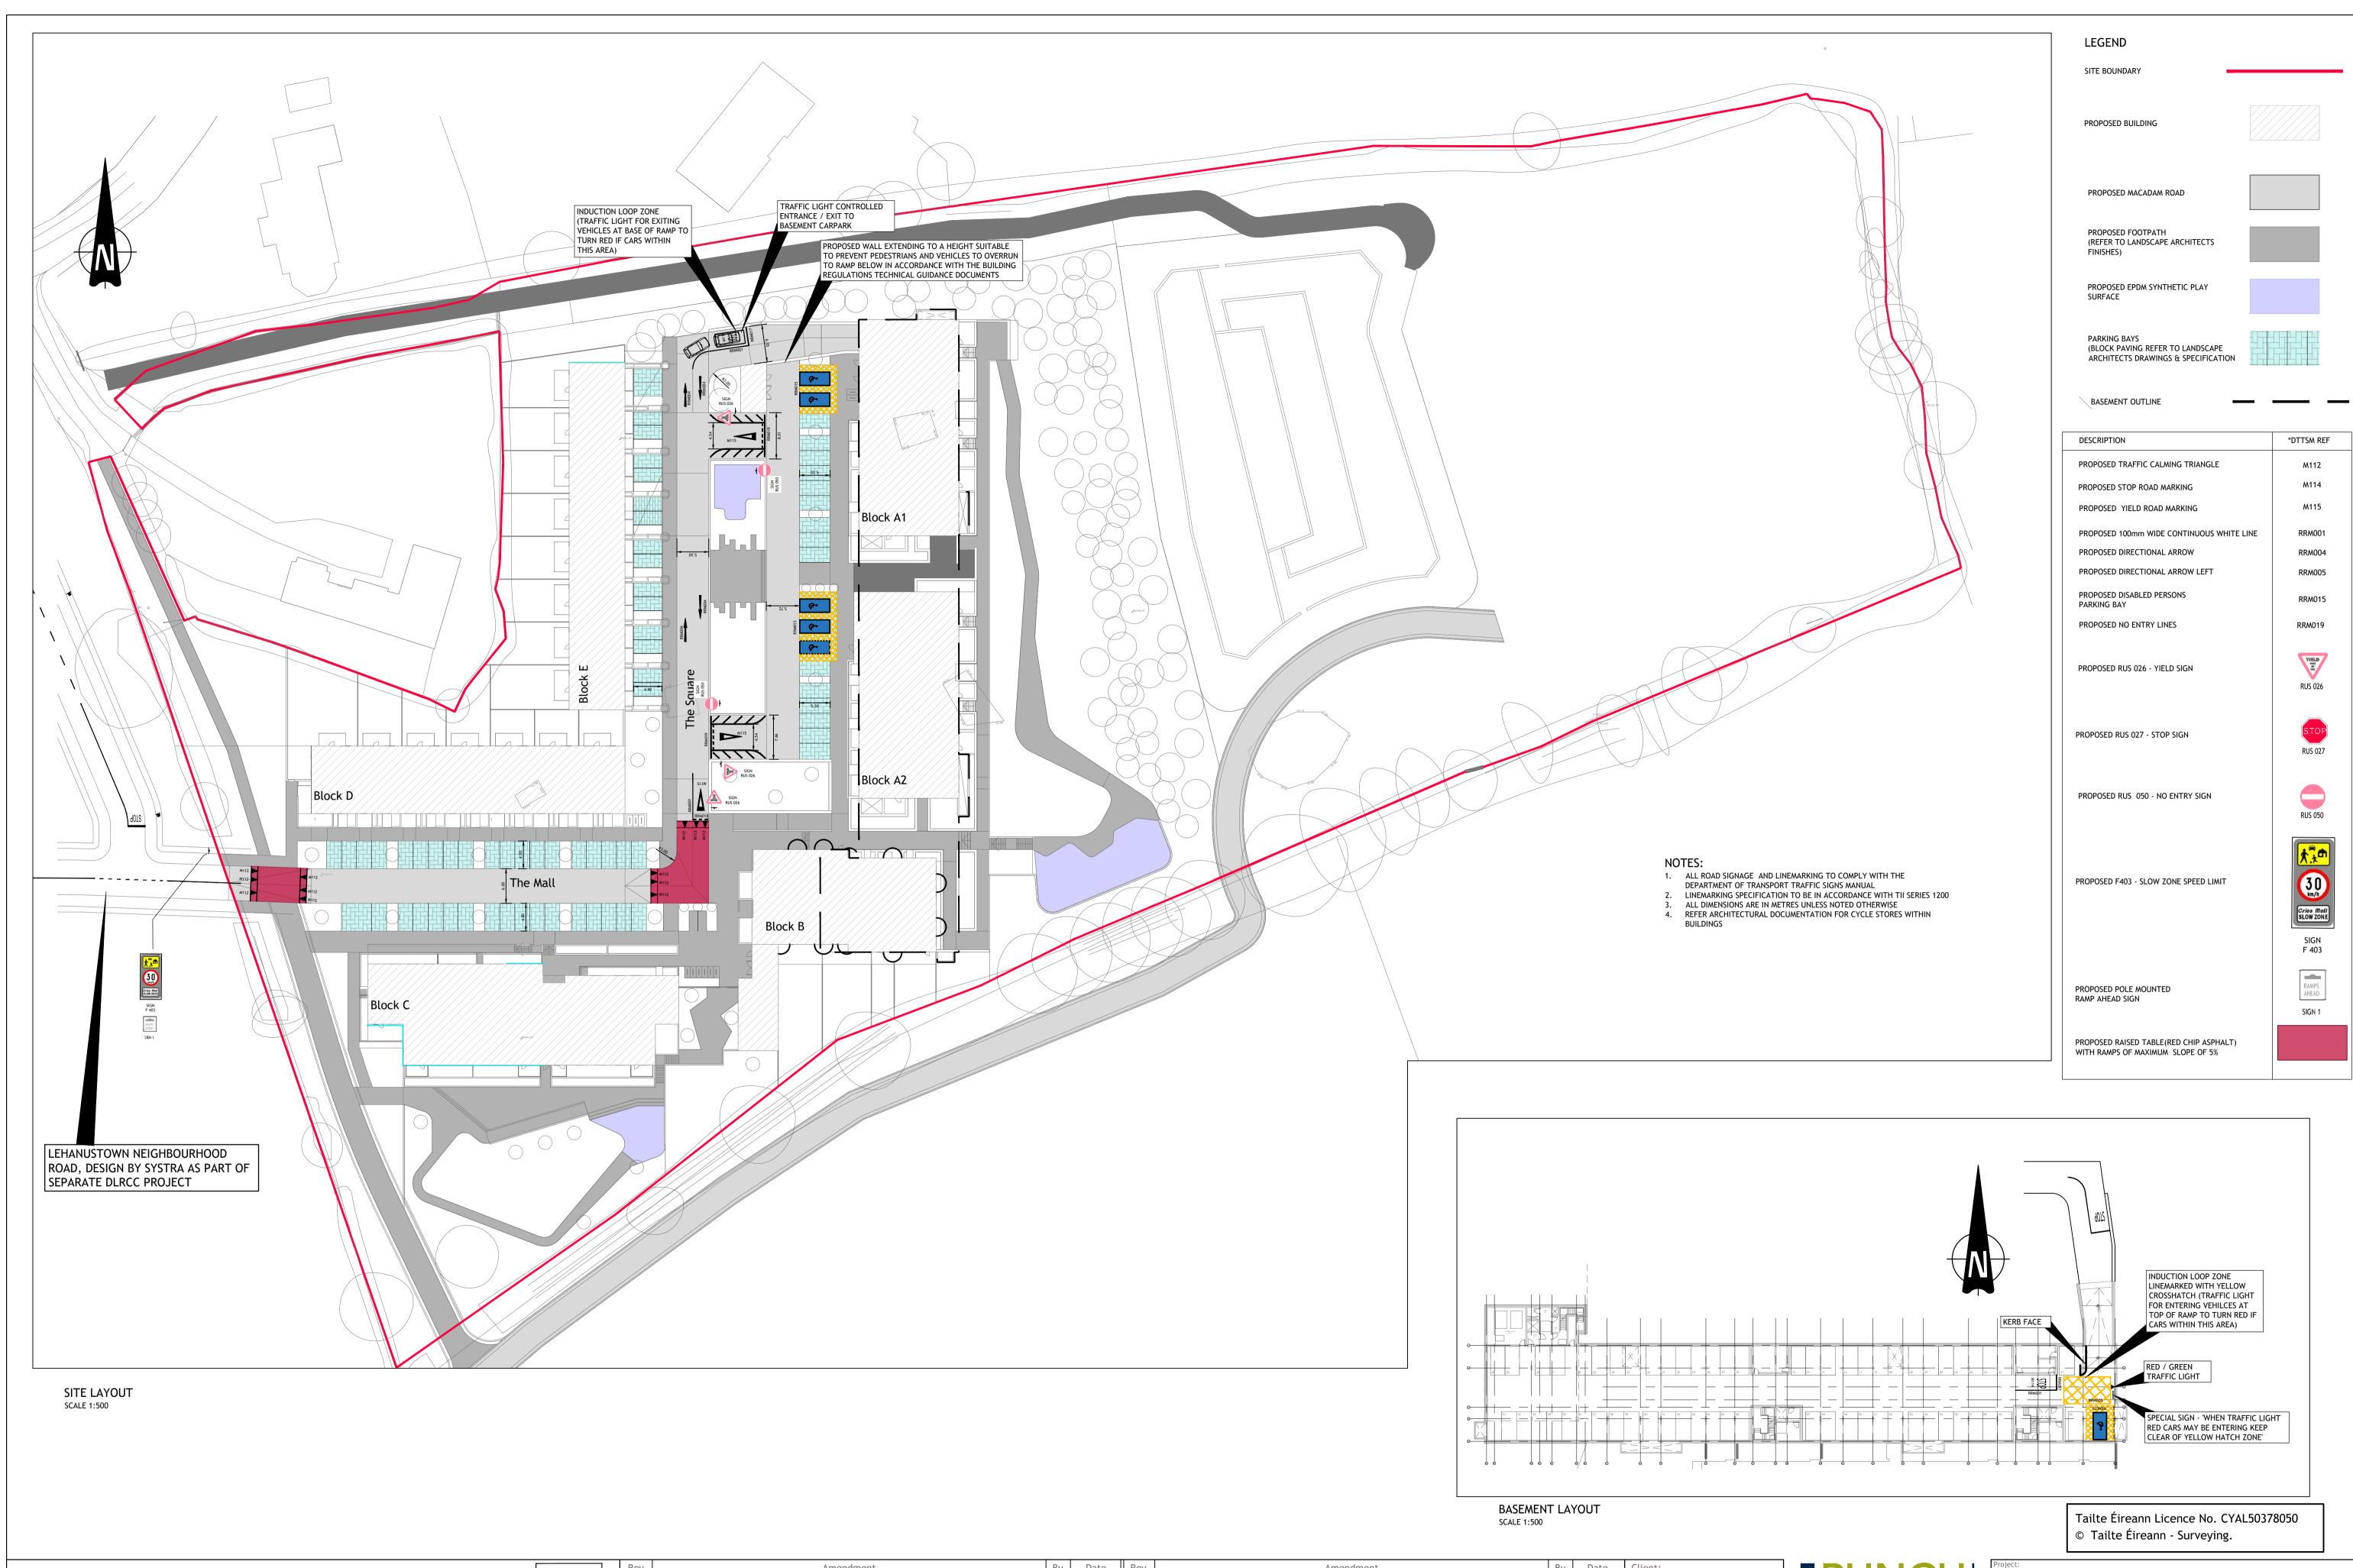

consulting engineers Dublin | Limerick | Cork | Galway | Glasgow Carnegie House Library Road, Dun Laoghaire, Co. Dublin, A96 C7W7 t +353 1 271 2200 | w punchconsulting.com RESIDENTIAL DEVELOPMENT LEHAUNSTOWN, CHERRYWOOD PROPOSED ROAD MARKINGS AND SIGNAGE