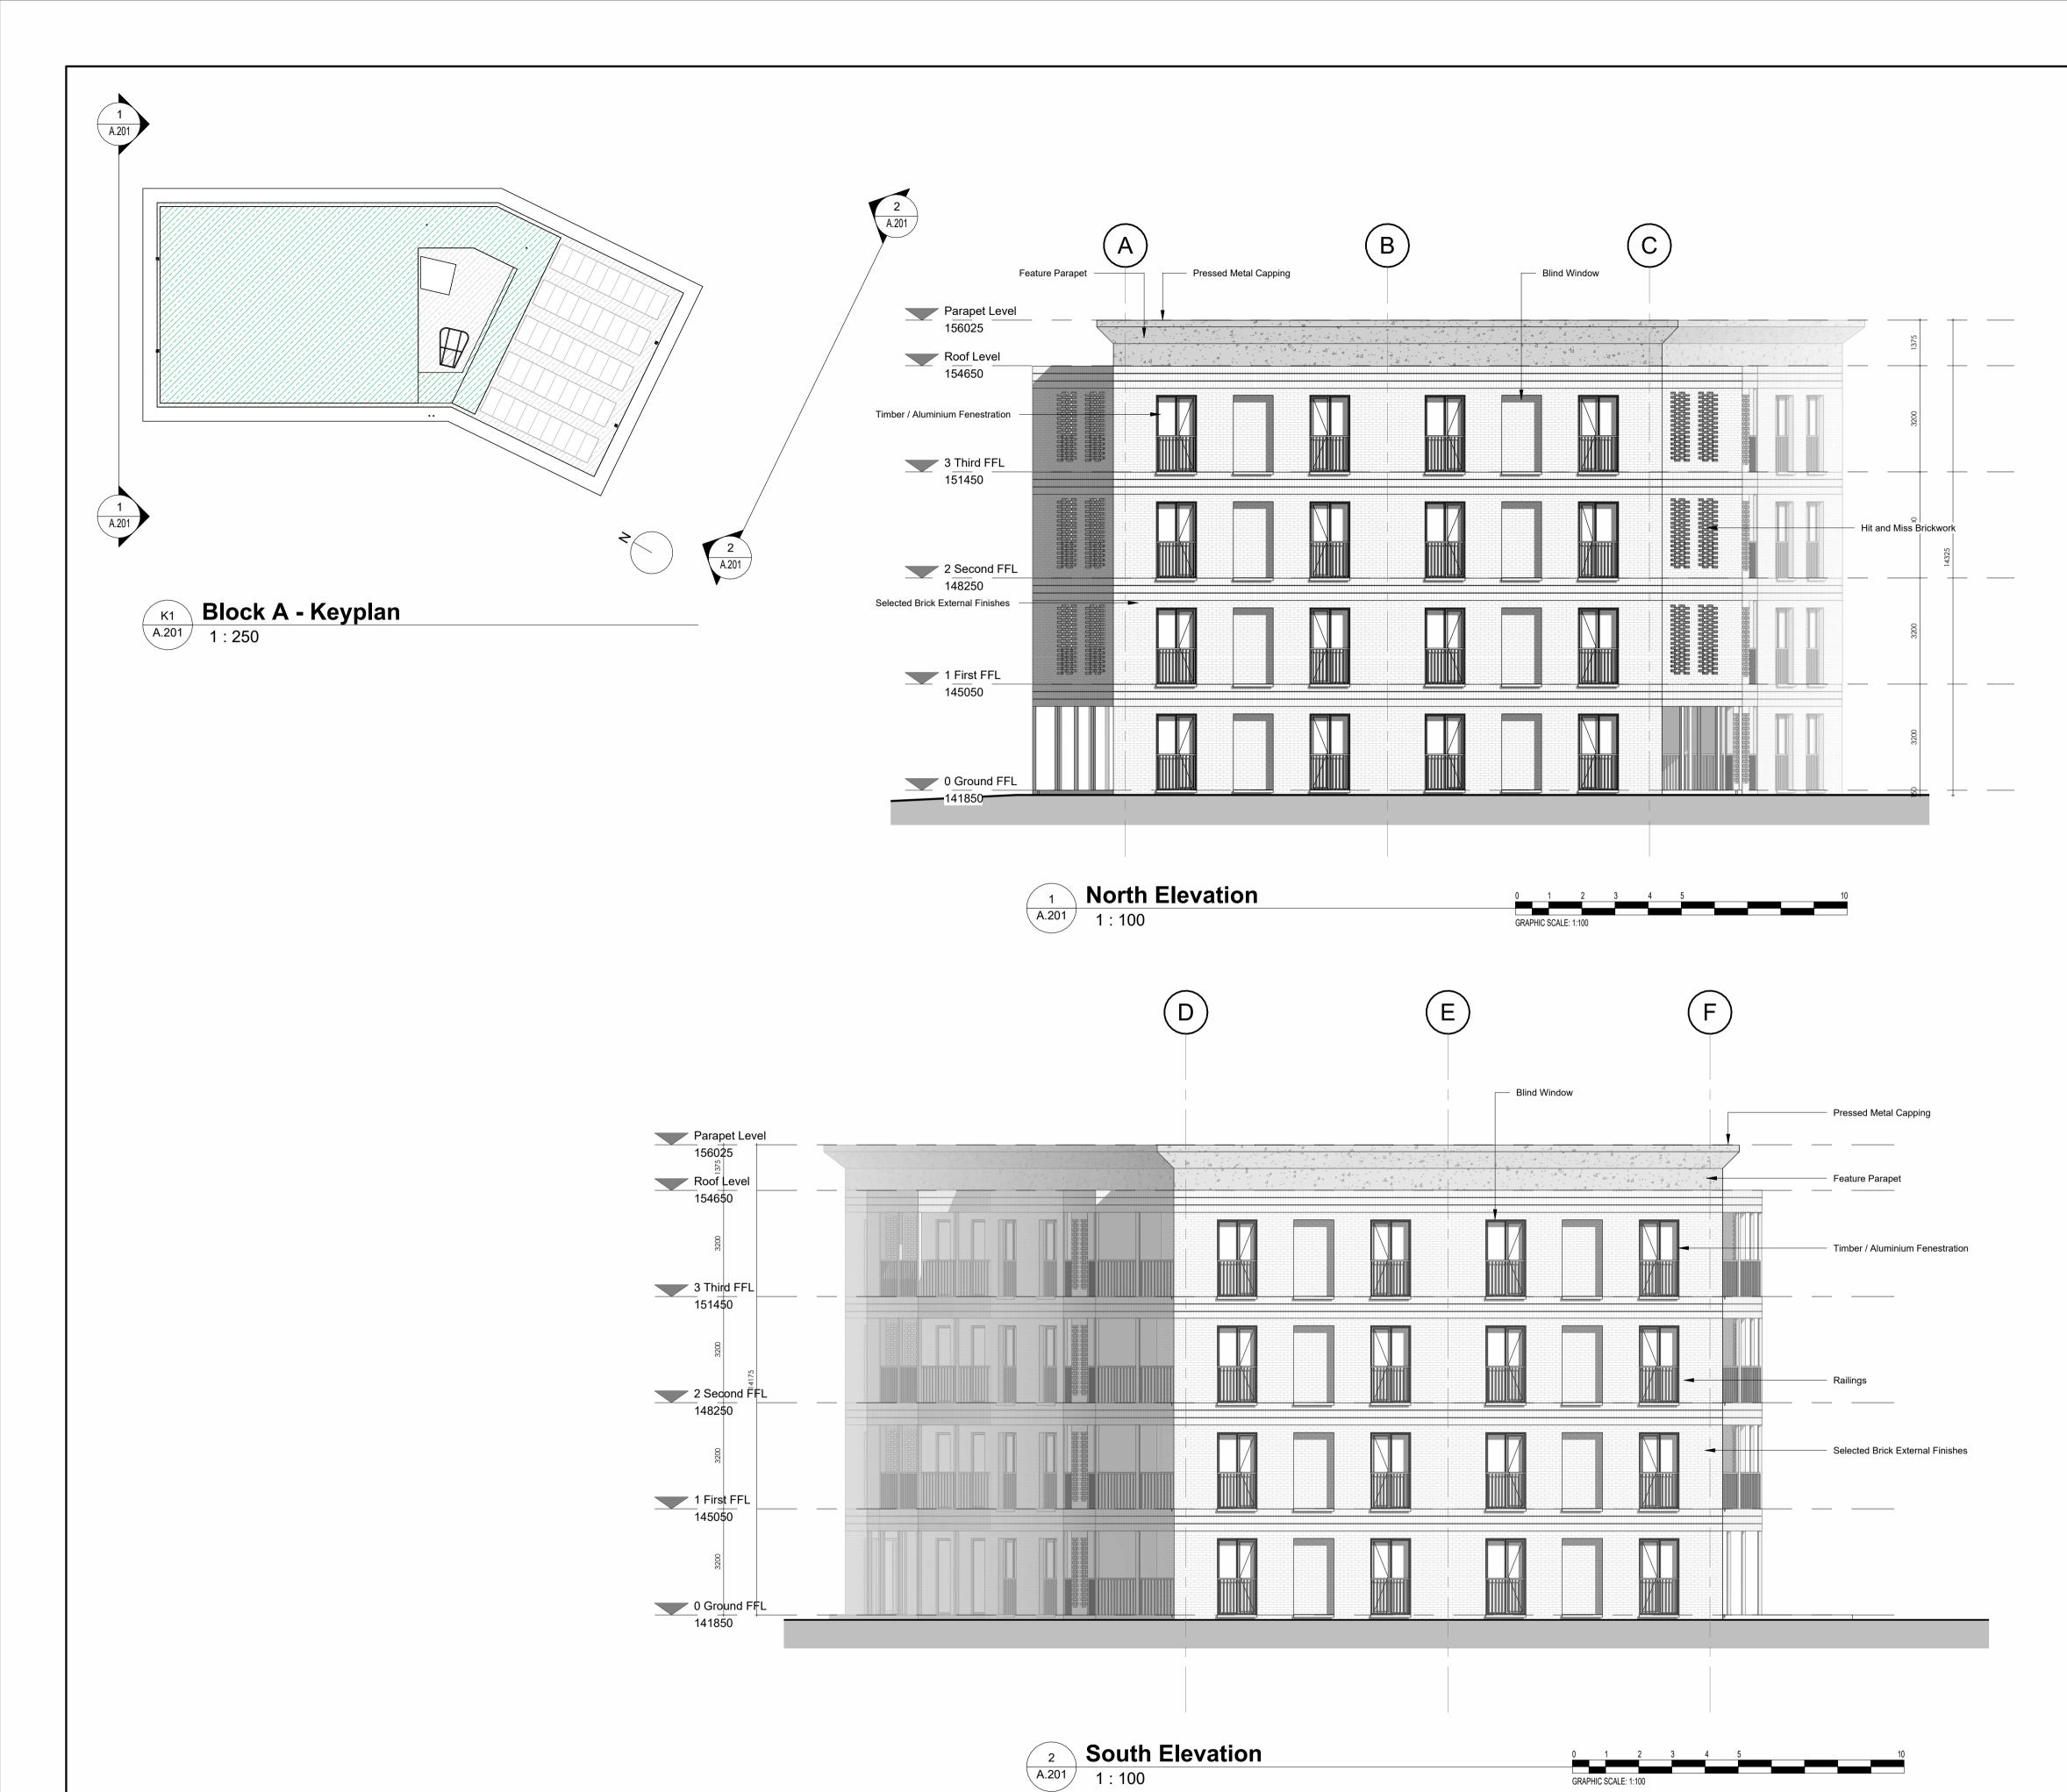

All drawings to be read in conjunction with all other related documents and other consultants drawings and documentation. Architects to be informed immediately of any discrepancies before work proceeds.

This drawing and any design hereon is copyright of Deaton
Lysaght Architects and must not be reproduced in whole or in part without their express written consent.

**DIMENSIONS** 

Figured dimensions only to be taken from this drawing.
All dimensions to be checked on site. Architects to be informed immediately of any discrepancies before work proceeds.

## **Part 8 Submission**

It should not be used, nor information contained therein be relied upon, for any other purpose whatsoever.

Project Name: Blackglen Road Housing

Project Address: Blackglen Road, Dublin 18

Client: Dun Laoghaire Rathdown County

Council

Drawing No.:

Project No.:

BGR-ARCH-A-ZZ-DR-A **A.201** 

Drawing Title: Block A Elevations - Sheet 1

As Shown at A1 / Half Scale at A3

Revision: