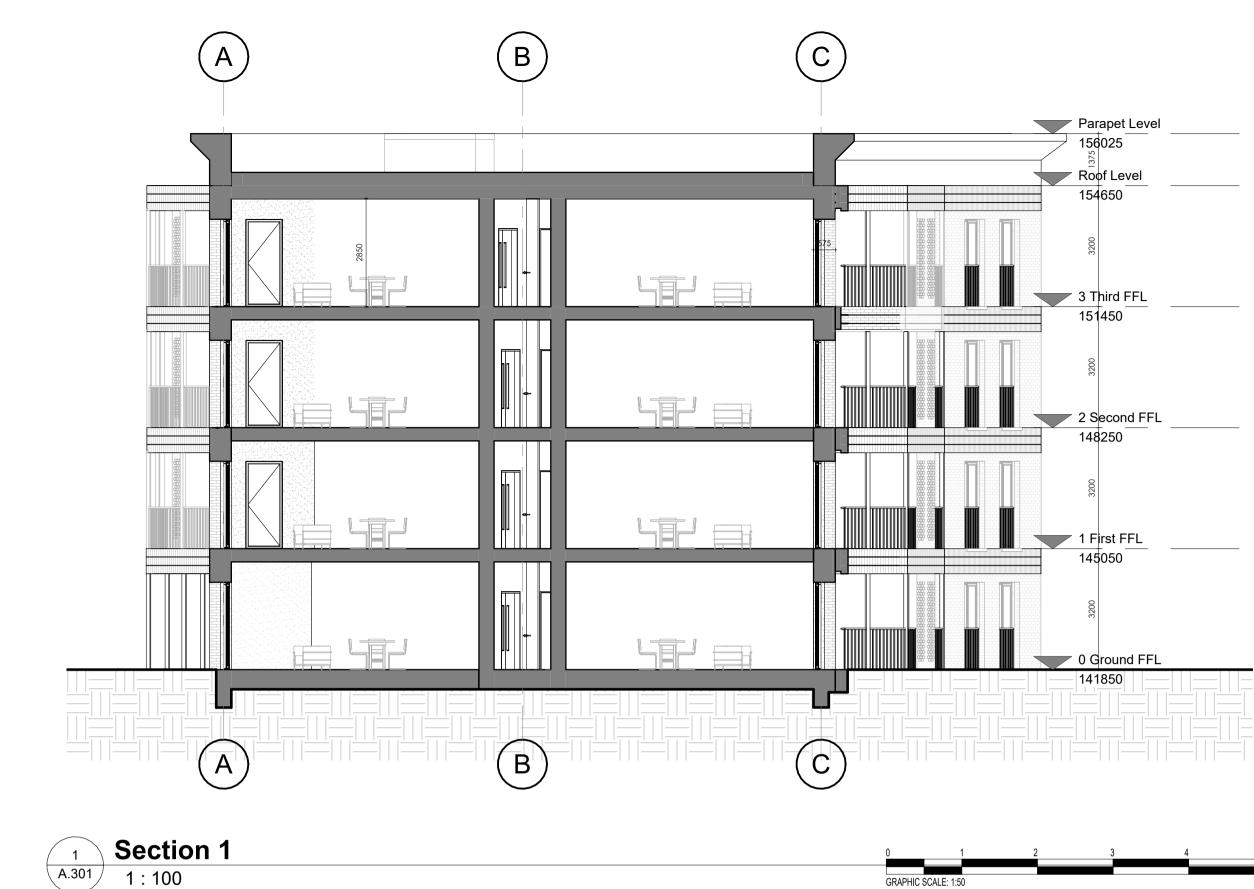

Client: Dun Laoghaire Rathdown County Council 2338 Project No.:

BGR-ARCH-A-ZZ-DR-A A.301

Drawing No.: Drawing Title: Block A Section - Sections

Sheet 1 Scale: As Shown at A1 / Half Scale at A3 Revision: