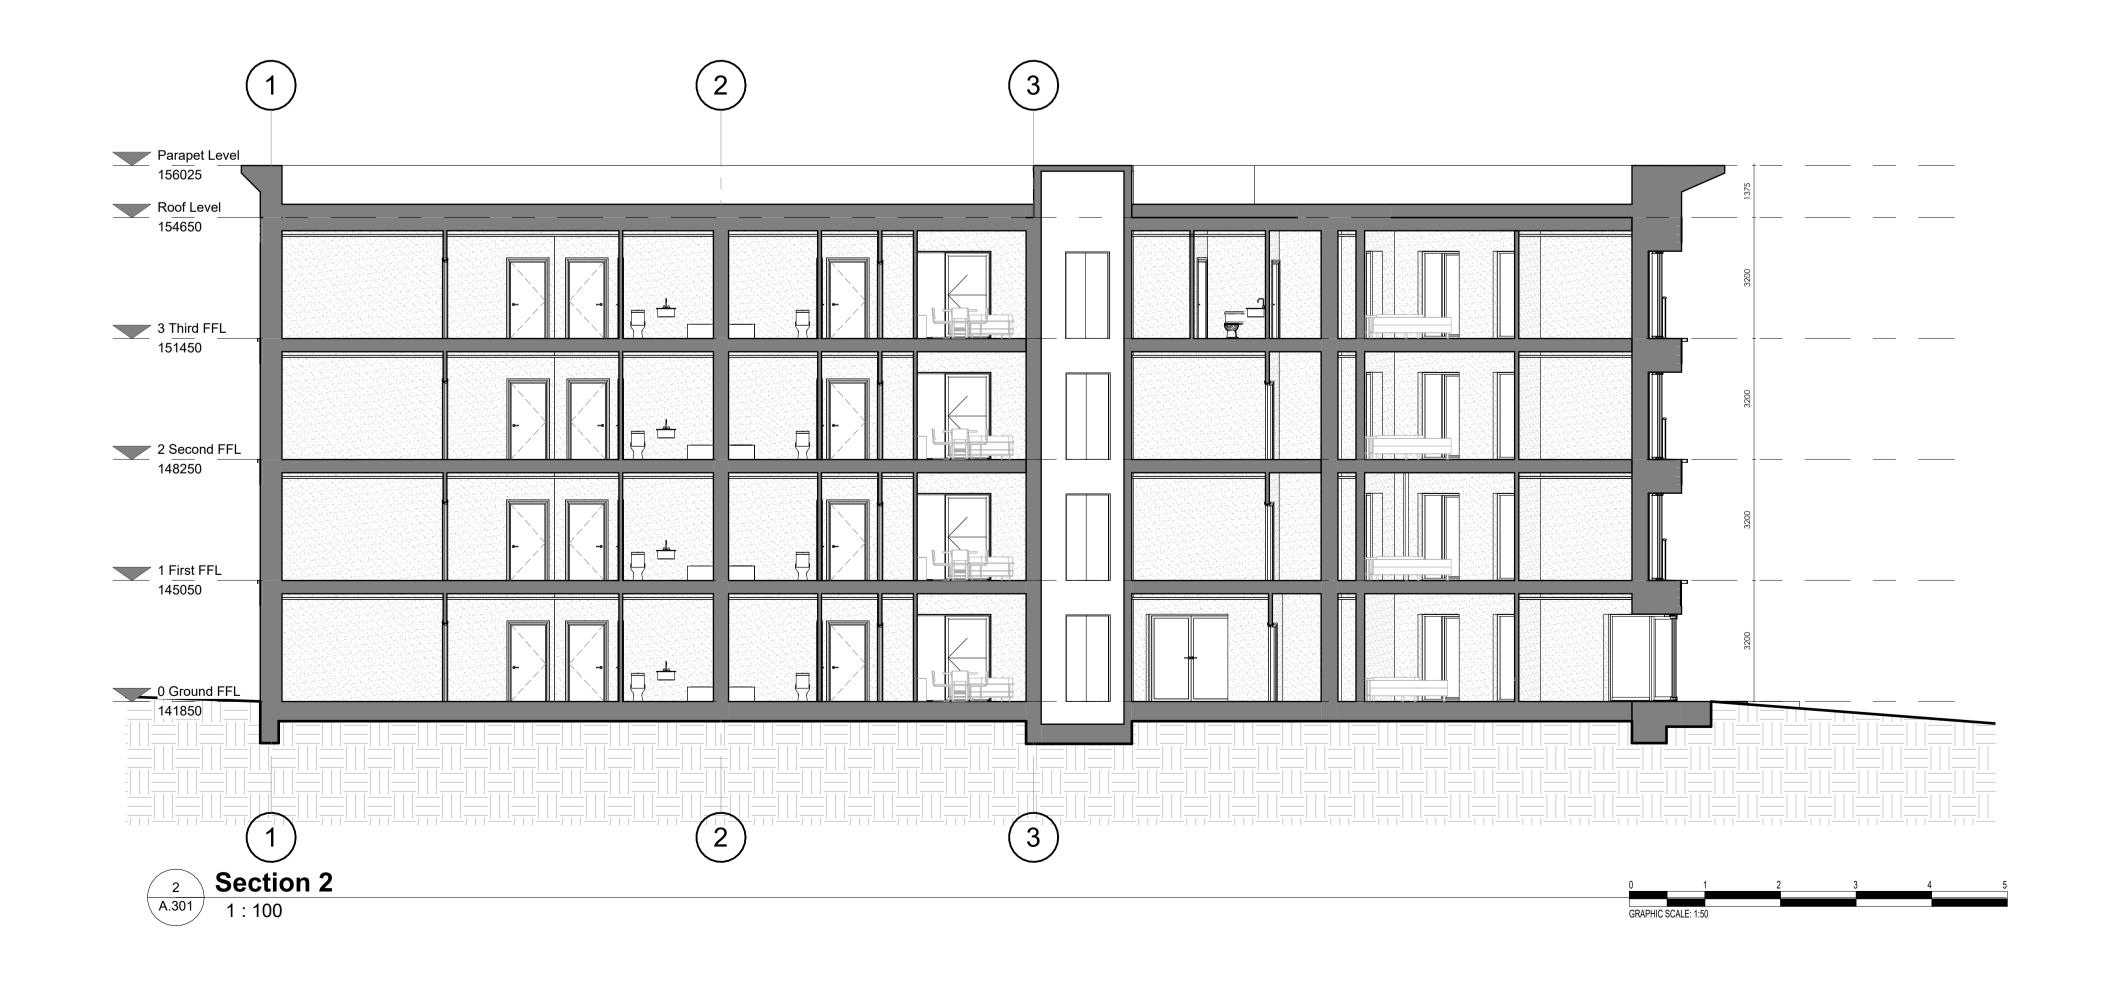

Client: Dun Laoghaire Rathdown County Council 2338 Project No.:

BGR-ARCH-A-ZZ-DR-A A.301

Drawing No.: Drawing Title: Block A Section - Sections

Sheet 1 Scale: As Shown at A1 / Half Scale at A3 Revision: