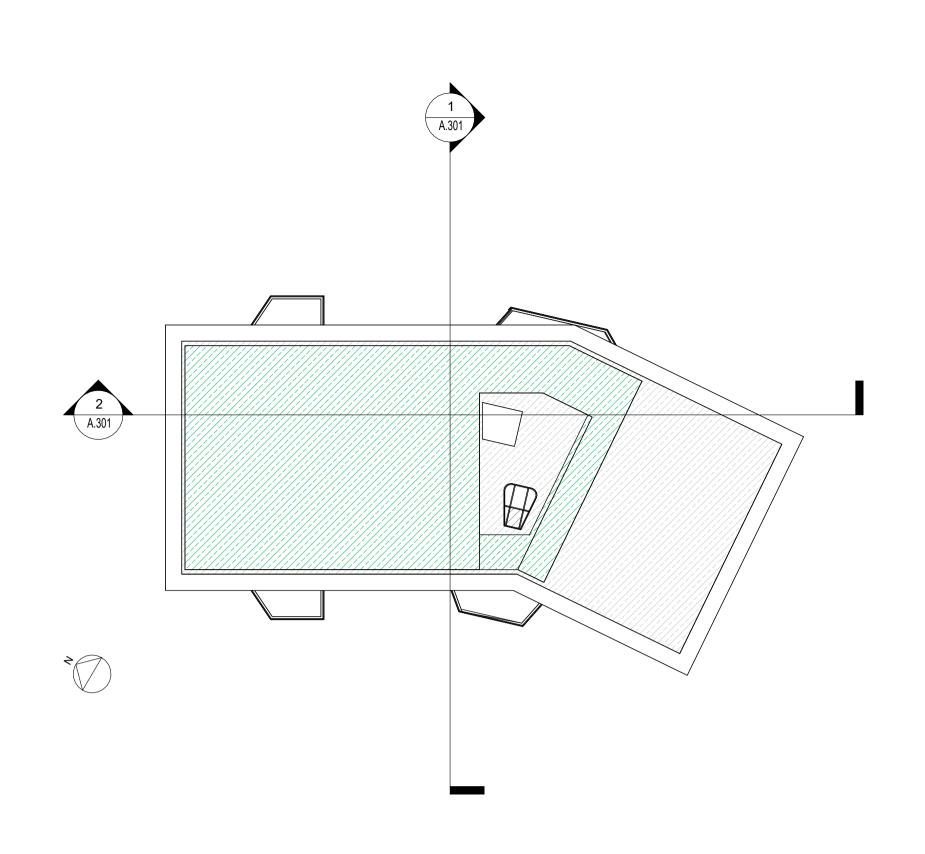

Client: Dun Laoghaire Rathdown County Council 2338 Project No.:

BGR-ARCH-A-ZZ-DR-A A.301

Drawing No.: Drawing Title: Block A Section - Sections

Sheet 1 Scale: As Shown at A1 / Half Scale at A3 Revision: