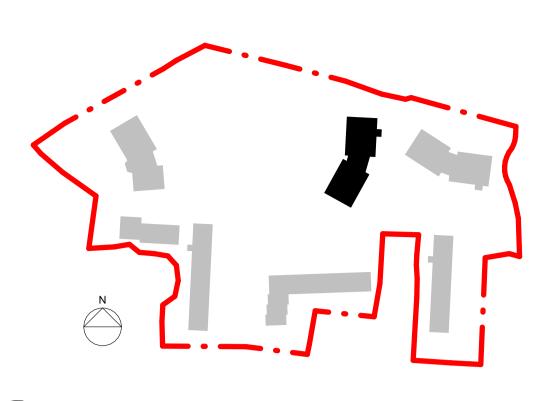

**Part 8 Submission** 

It should not be used, nor information contained therein be relied upon, for any other purpose whatsoever.

Project Name: Blackglen Road Housing

Project Address: Blackglen Road, Dublin 18

Client: Dun Laoghaire Rathdown County
Council

Project No.:

Drawing No.:

BGR-ARCH-B-B1-DR-A **B.101b** 

Drawing Title: Block B Plan - Lower Ground Floor Level

Scale: As Shown at A1 / Half Scale at A3 Revision: