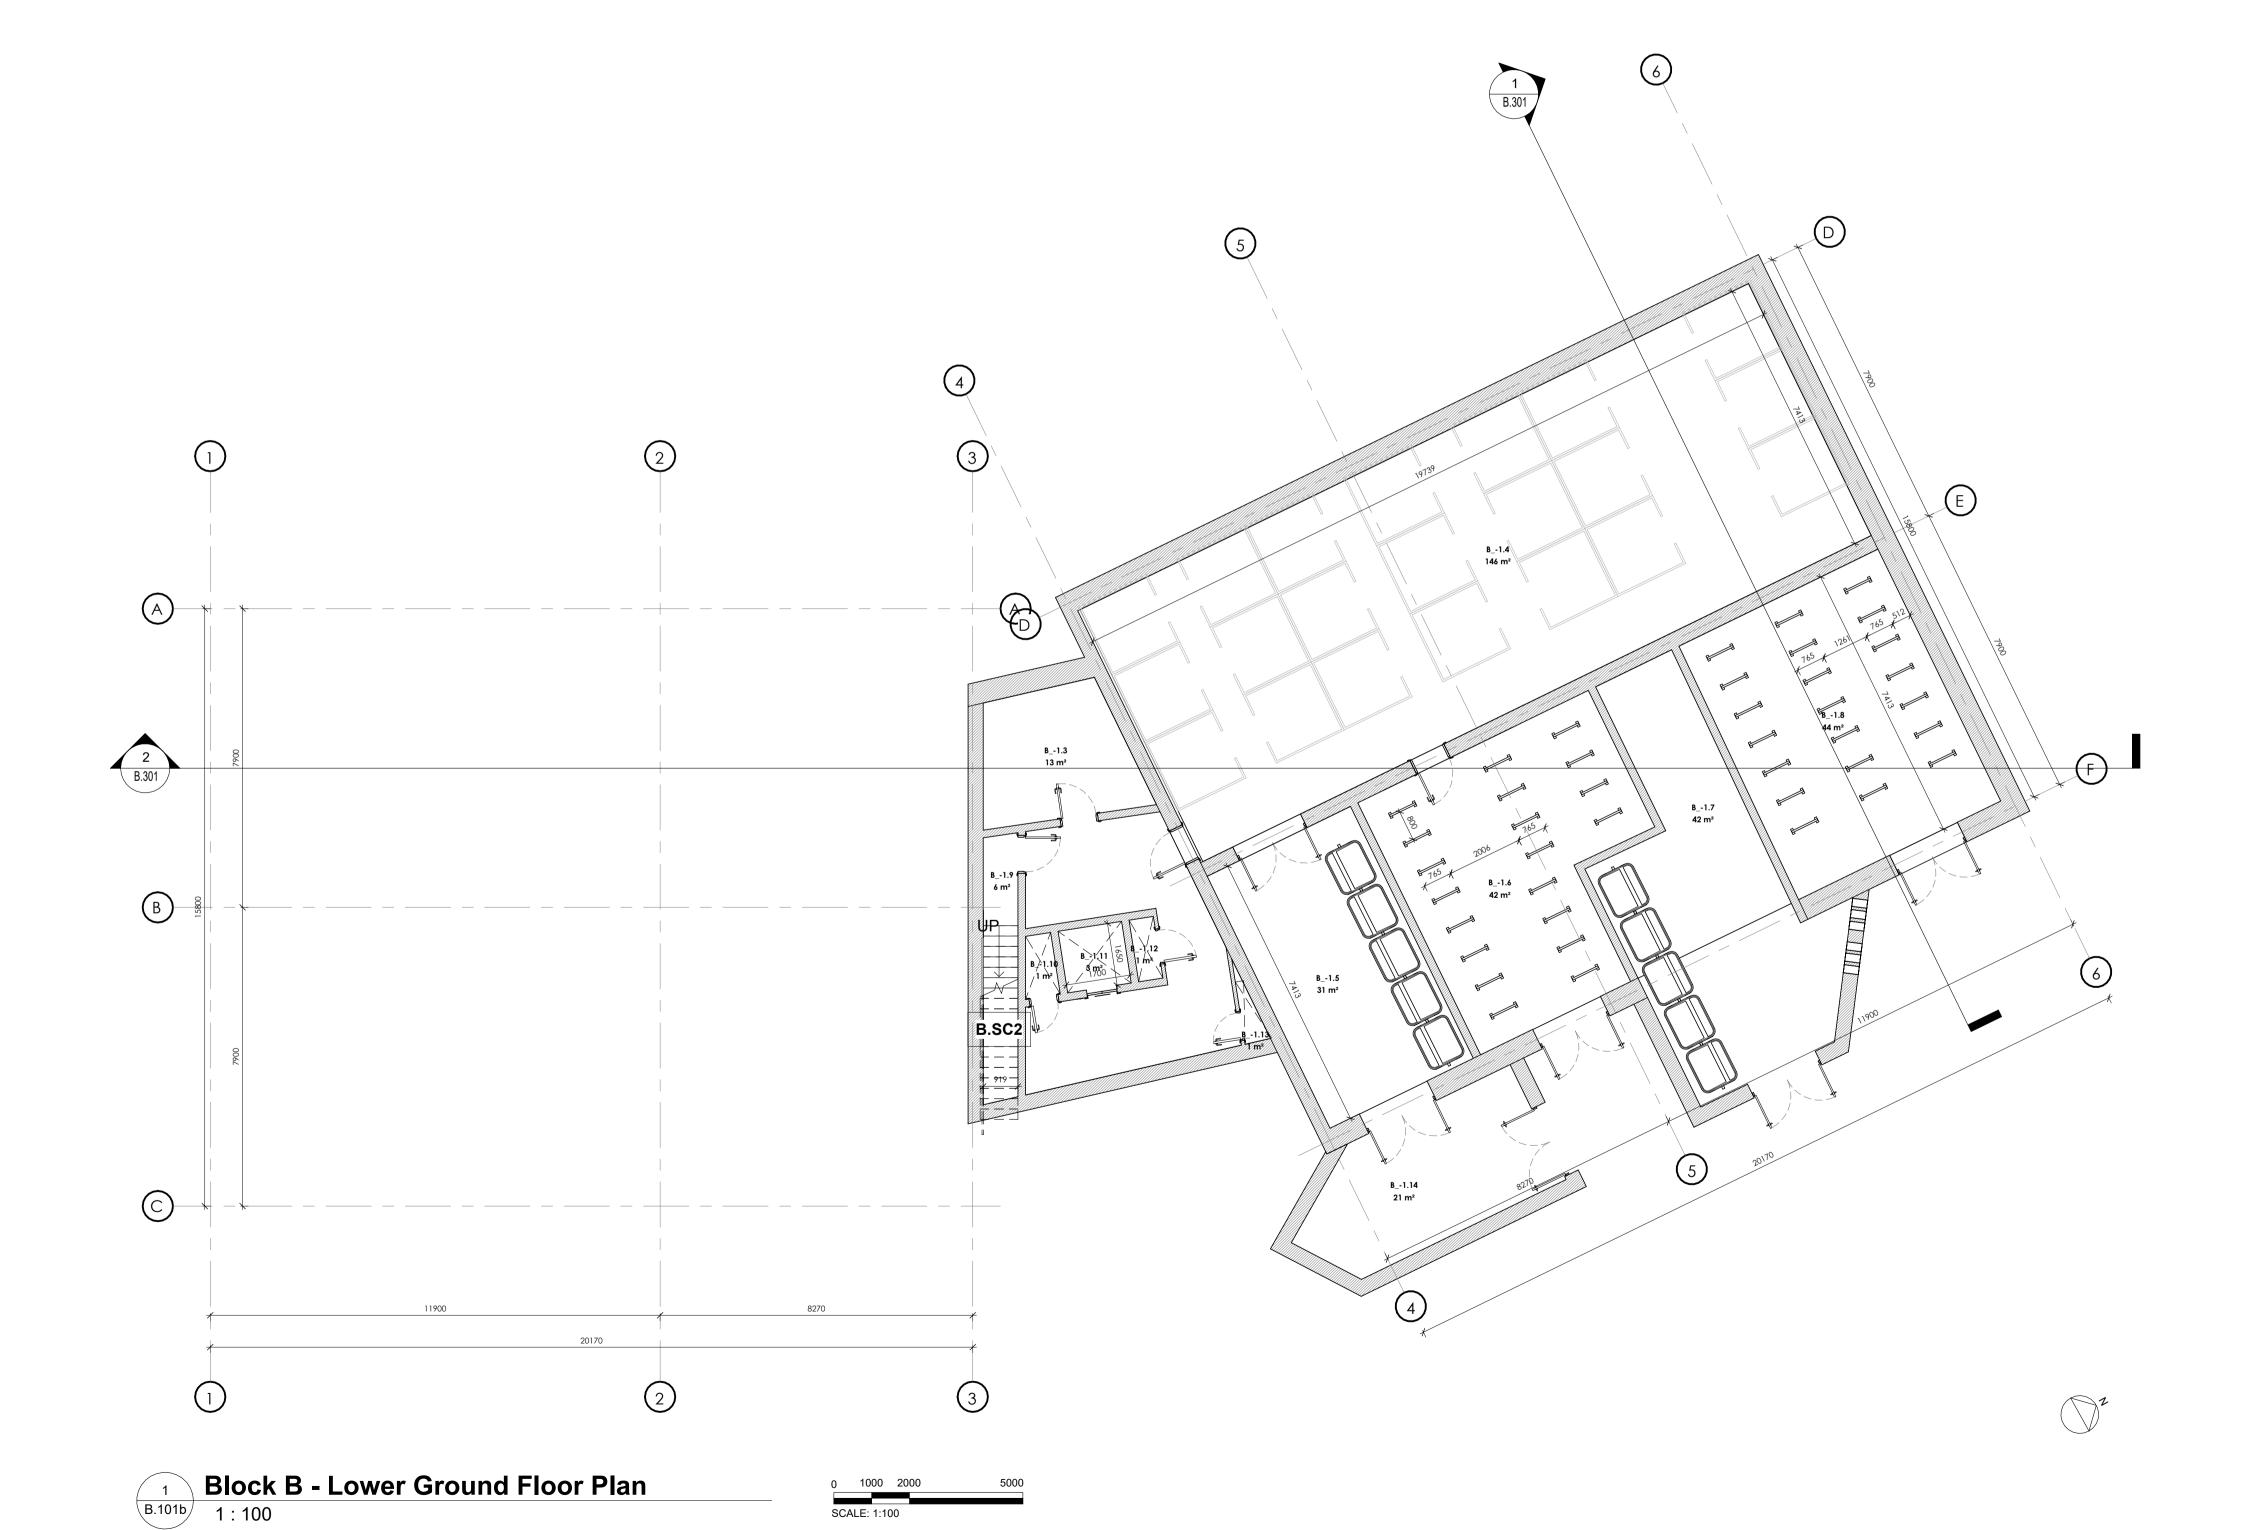

**Part 8 Submission** 

It should not be used, nor information contained therein be relied upon, for any other purpose whatsoever.

Project Name: Blackglen Road Housing

Project Address: Blackglen Road, Dublin 18

Client: Dun Laoghaire Rathdown County
Council

Project No.:

Drawing No.:

BGR-ARCH-B-B1-DR-A **B.101b** 

Drawing Title: Block B Plan - Lower Ground Floor Level

Scale: As Shown at A1 / Half Scale at A3 Revision: