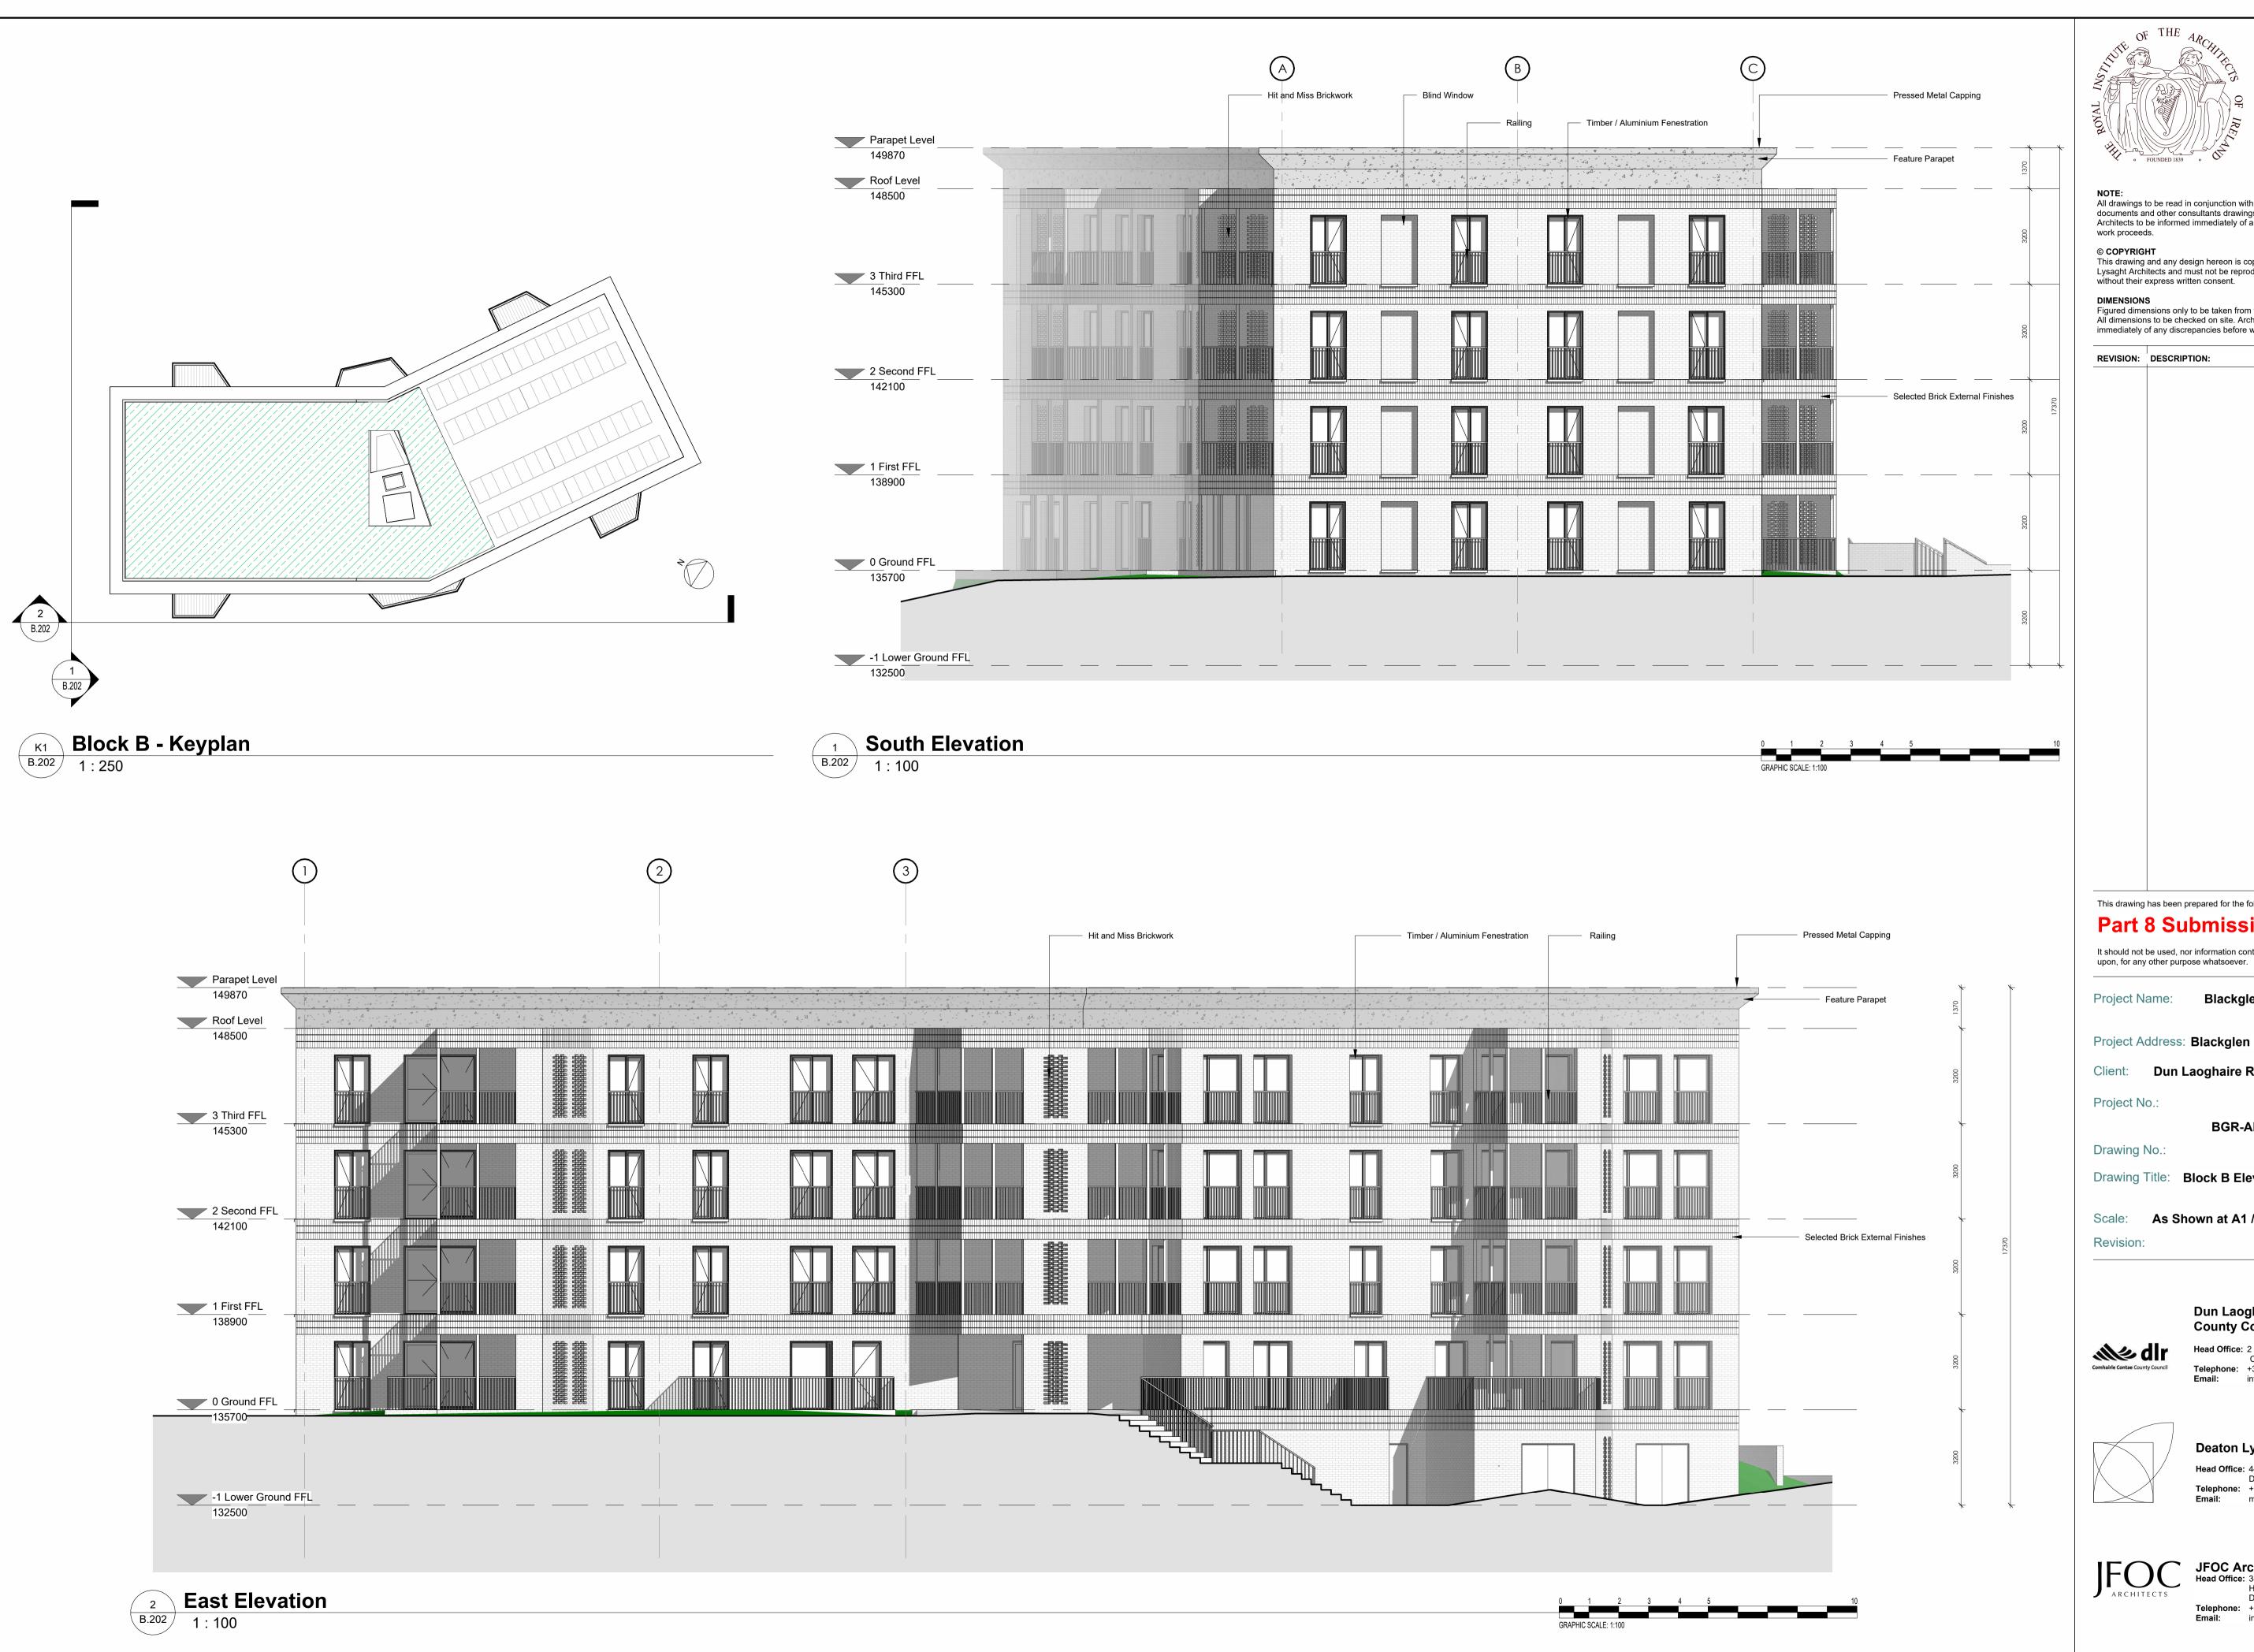

**Part 8 Submission** 

It should not be used, nor information contained therein be relied

Blackglen Road Housing Project Name:

Project Address: Blackglen Road, Dublin 18

Client: Dun Laoghaire Rathdown County

BGR-ARCH-B-ZZ-DR-A

Drawing Title: Block B Elevations - Sheet 2

As Shown at A1 / Half Scale at A3

Dun Laoghaire-Rathdown County Council

dlr کا

Head Office: 2 Marine Rd, Dún Laoghaire,
Co. Dublin, A96 K6C9

Telephone: +353 1 205 4700
info@dlrcoco.ie