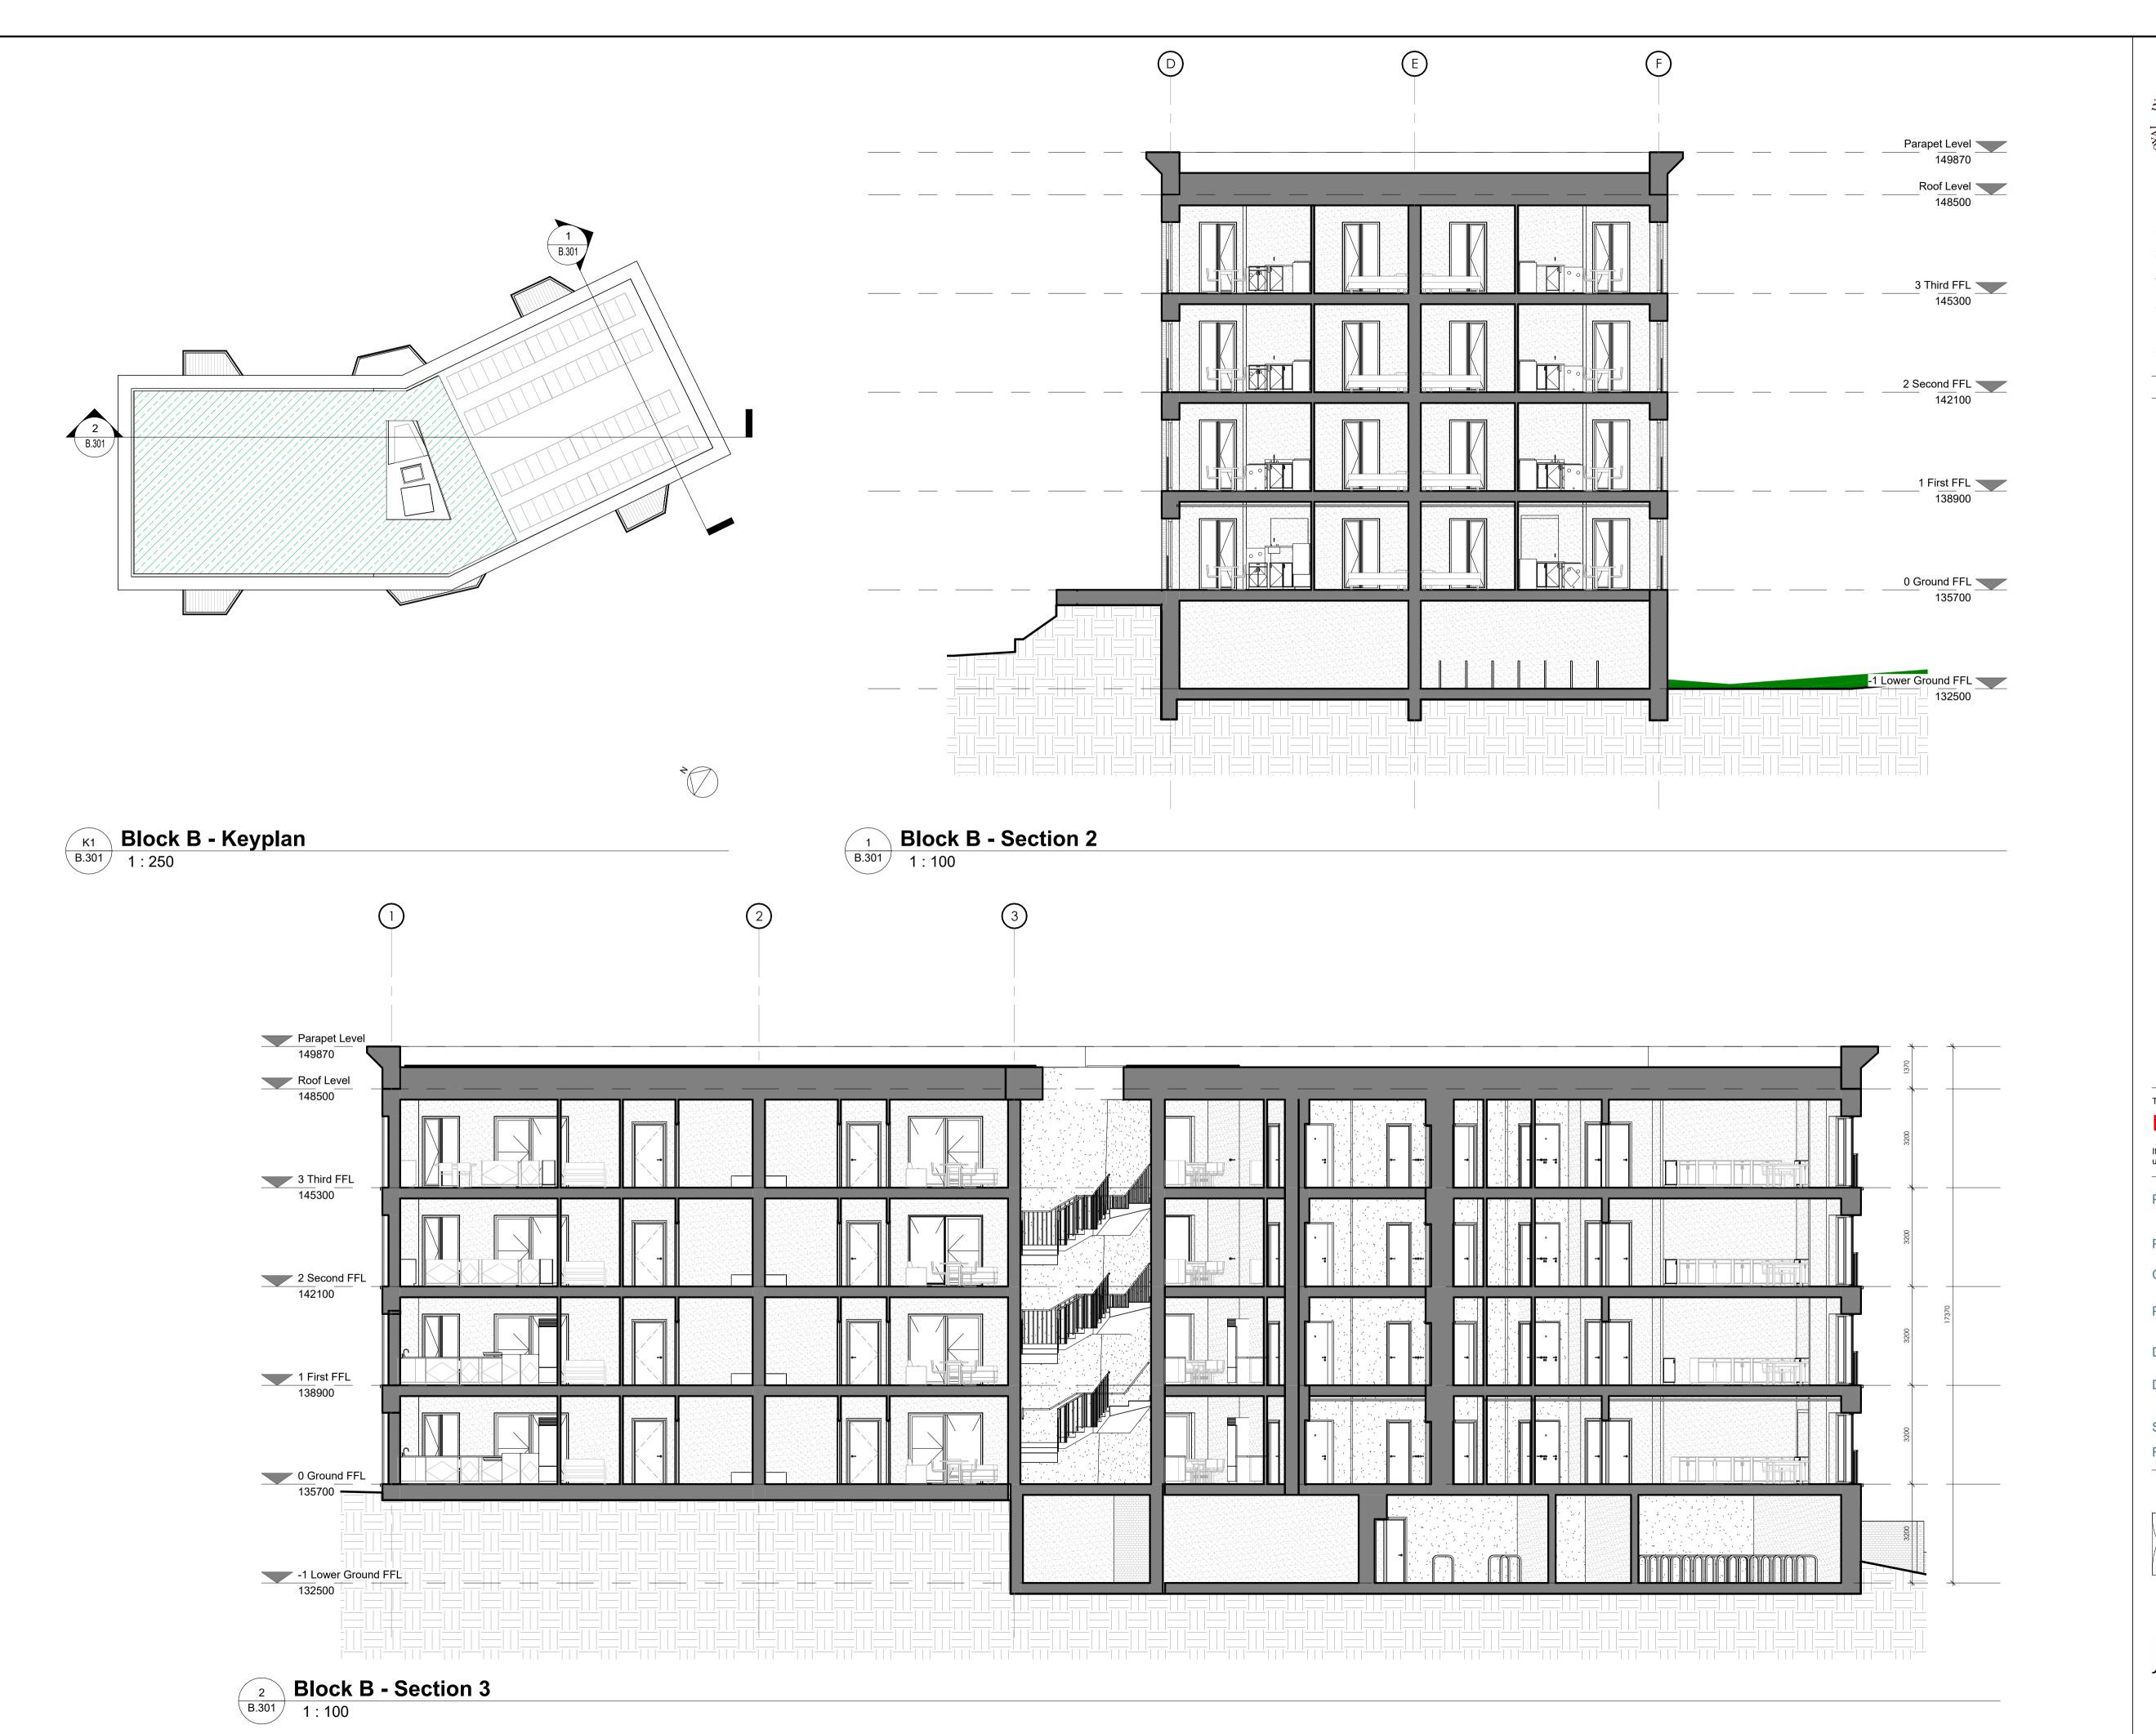

| OF          | THE 15      |
|-------------|-------------|
| TUTE        | THE ARCHITE |
| OF<br>CIUTE |             |
| ROYAL       | OF L        |
|             | IRELAN      |
| FOUN        | IDED 1839   |

**NOTE:** All drawings to be read in conjunction with all other related documents and other consultants drawings and documentation. Architects to be informed immediately of any discrepancies before work proceeds.

© **COPYRIGHT** This drawing and any design hereon is copyright of Deaton Lysaght Architects and must not be reproduced in whole or in part without their express written consent.

**DIMENSIONS** Figured dimensions only to be taken from this drawing. All dimensions to be checked on site. Architects to be informed immediately of any discrepancies before work proceeds.

| <