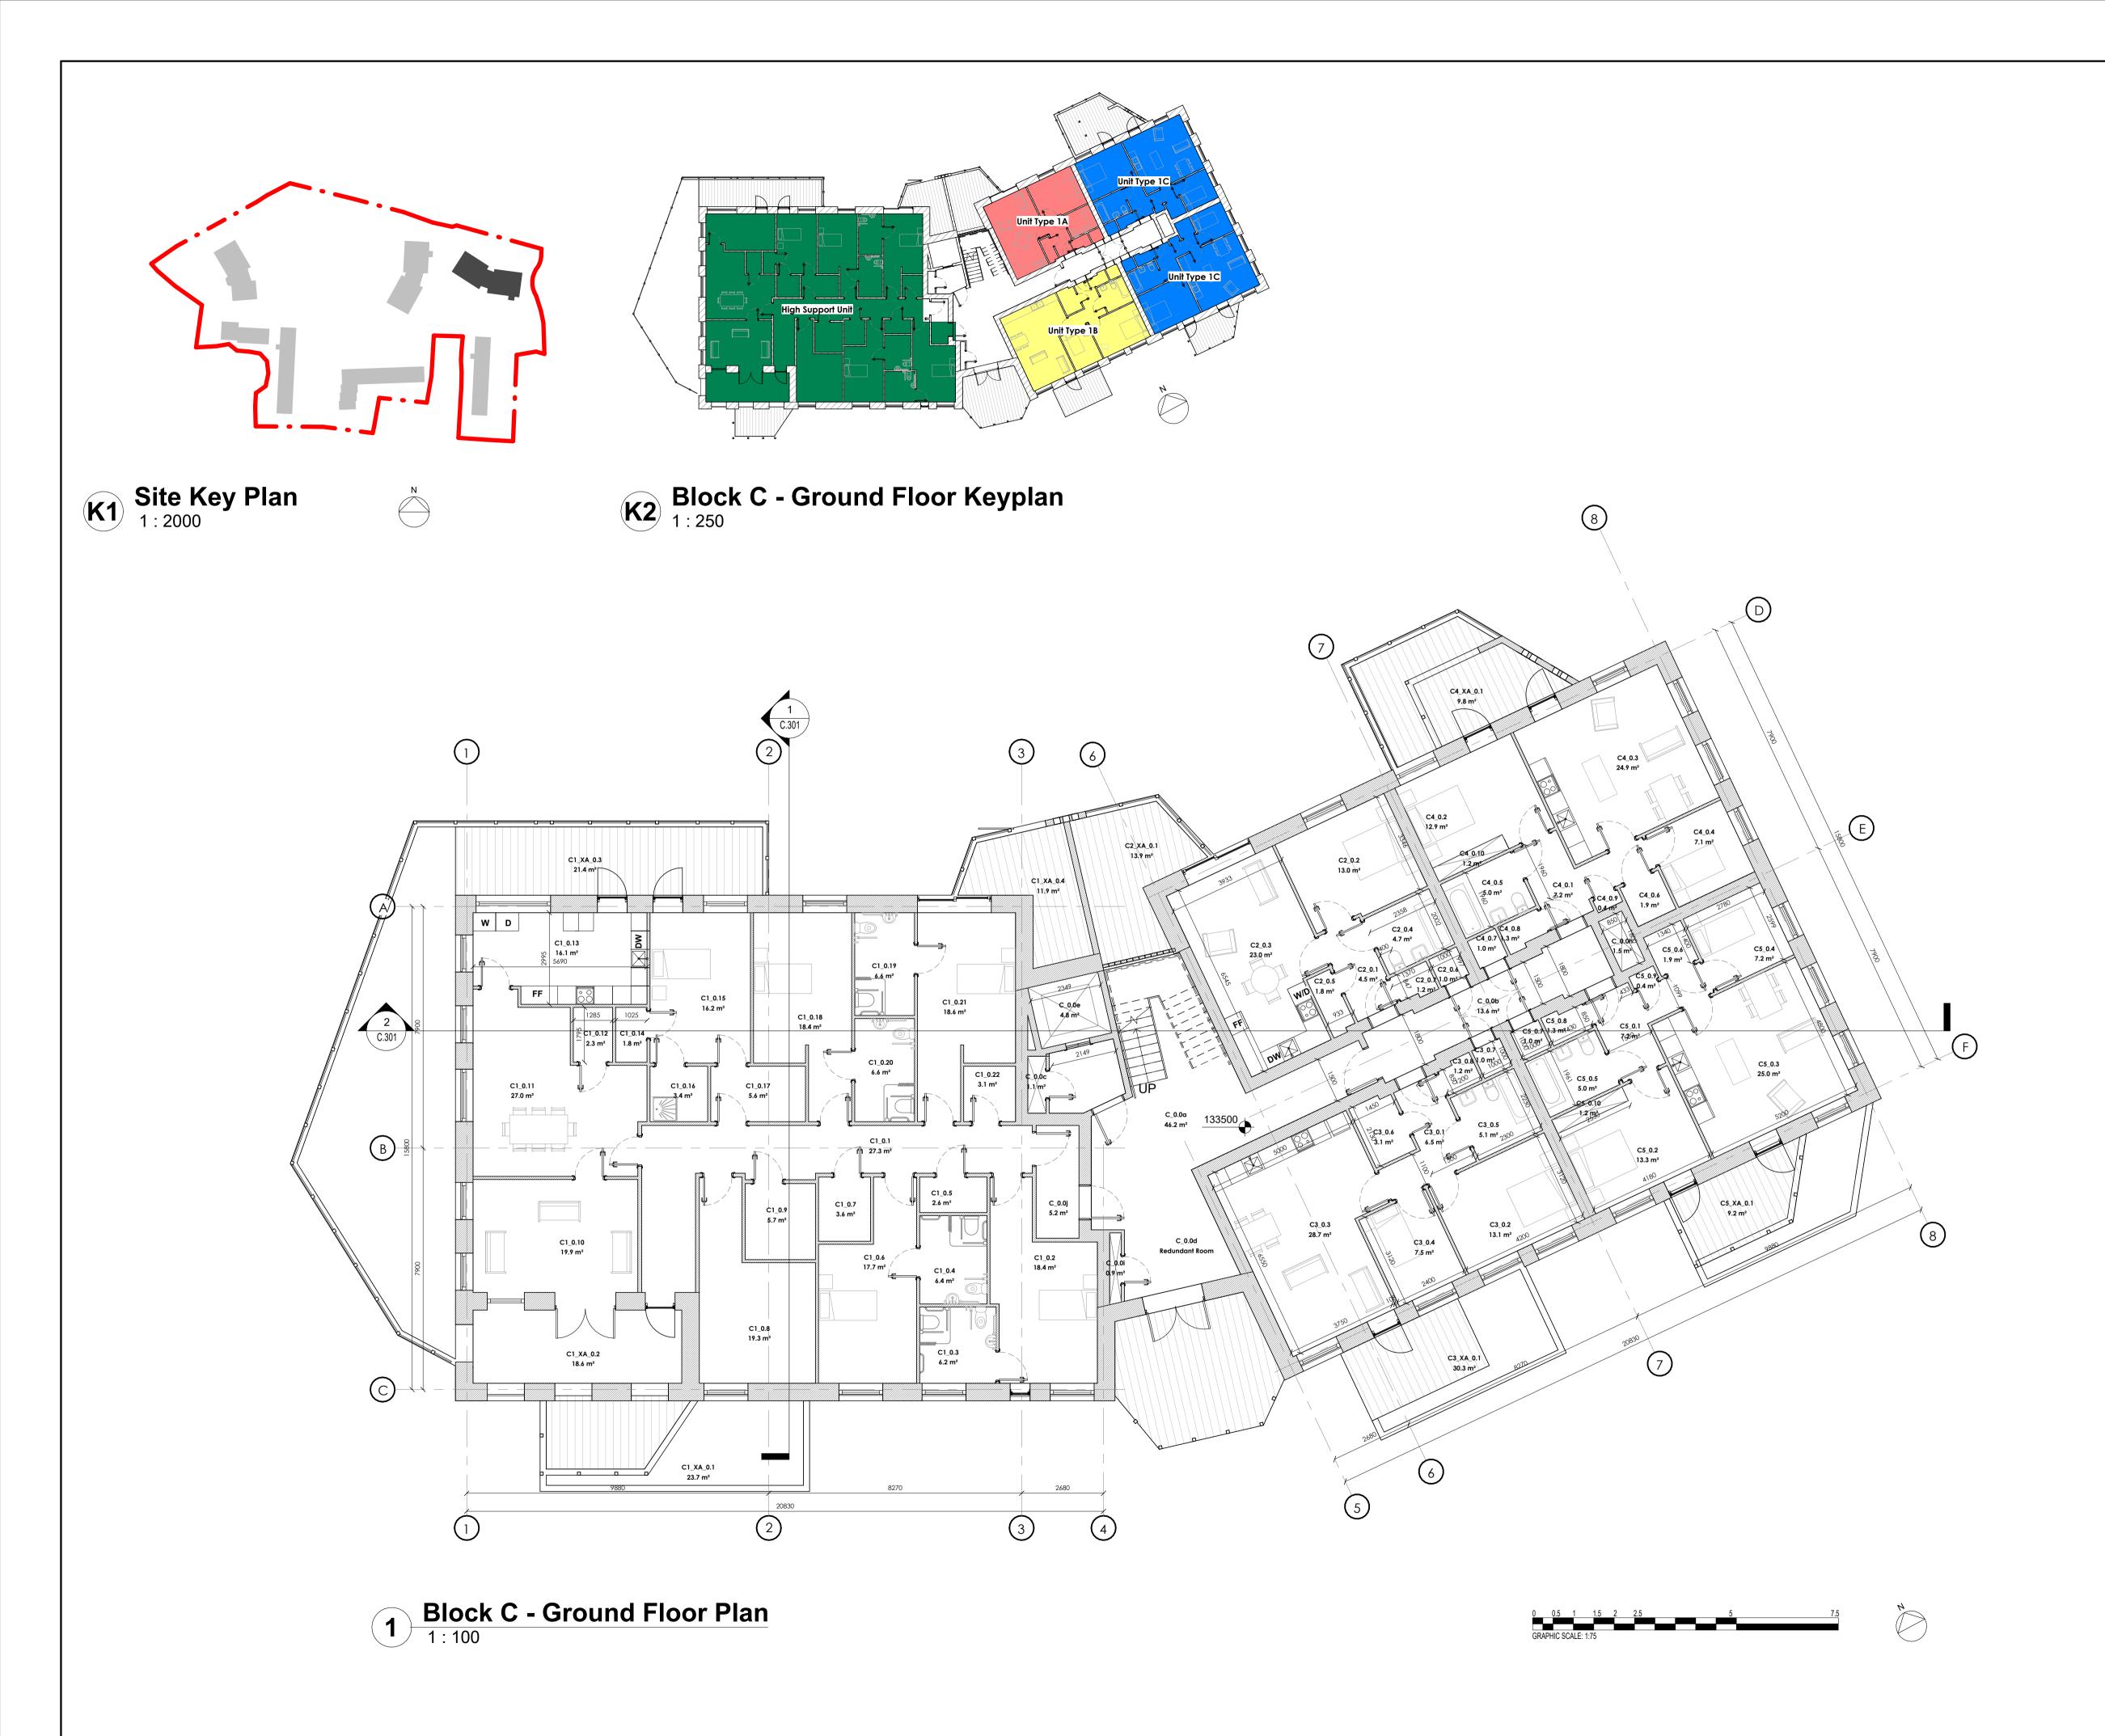

## **Part 8 Planning**

It should not be used, nor information contained therein be relied upon, for any other purpose whatsoever.

Blackglen Road Housing Project Name:

Project Address: Blackglen Road, Dublin 18

Client: Dun Laoghaire Rathdown County

Project No.:

BGR-ARCH-C-00-DR-A

Drawing No.:

Drawing Title: Block C Plan - Ground Floor

As Shown at A1 / Half Scale at A3

Revision:

Dun Laoghaire-Rathdown County Council