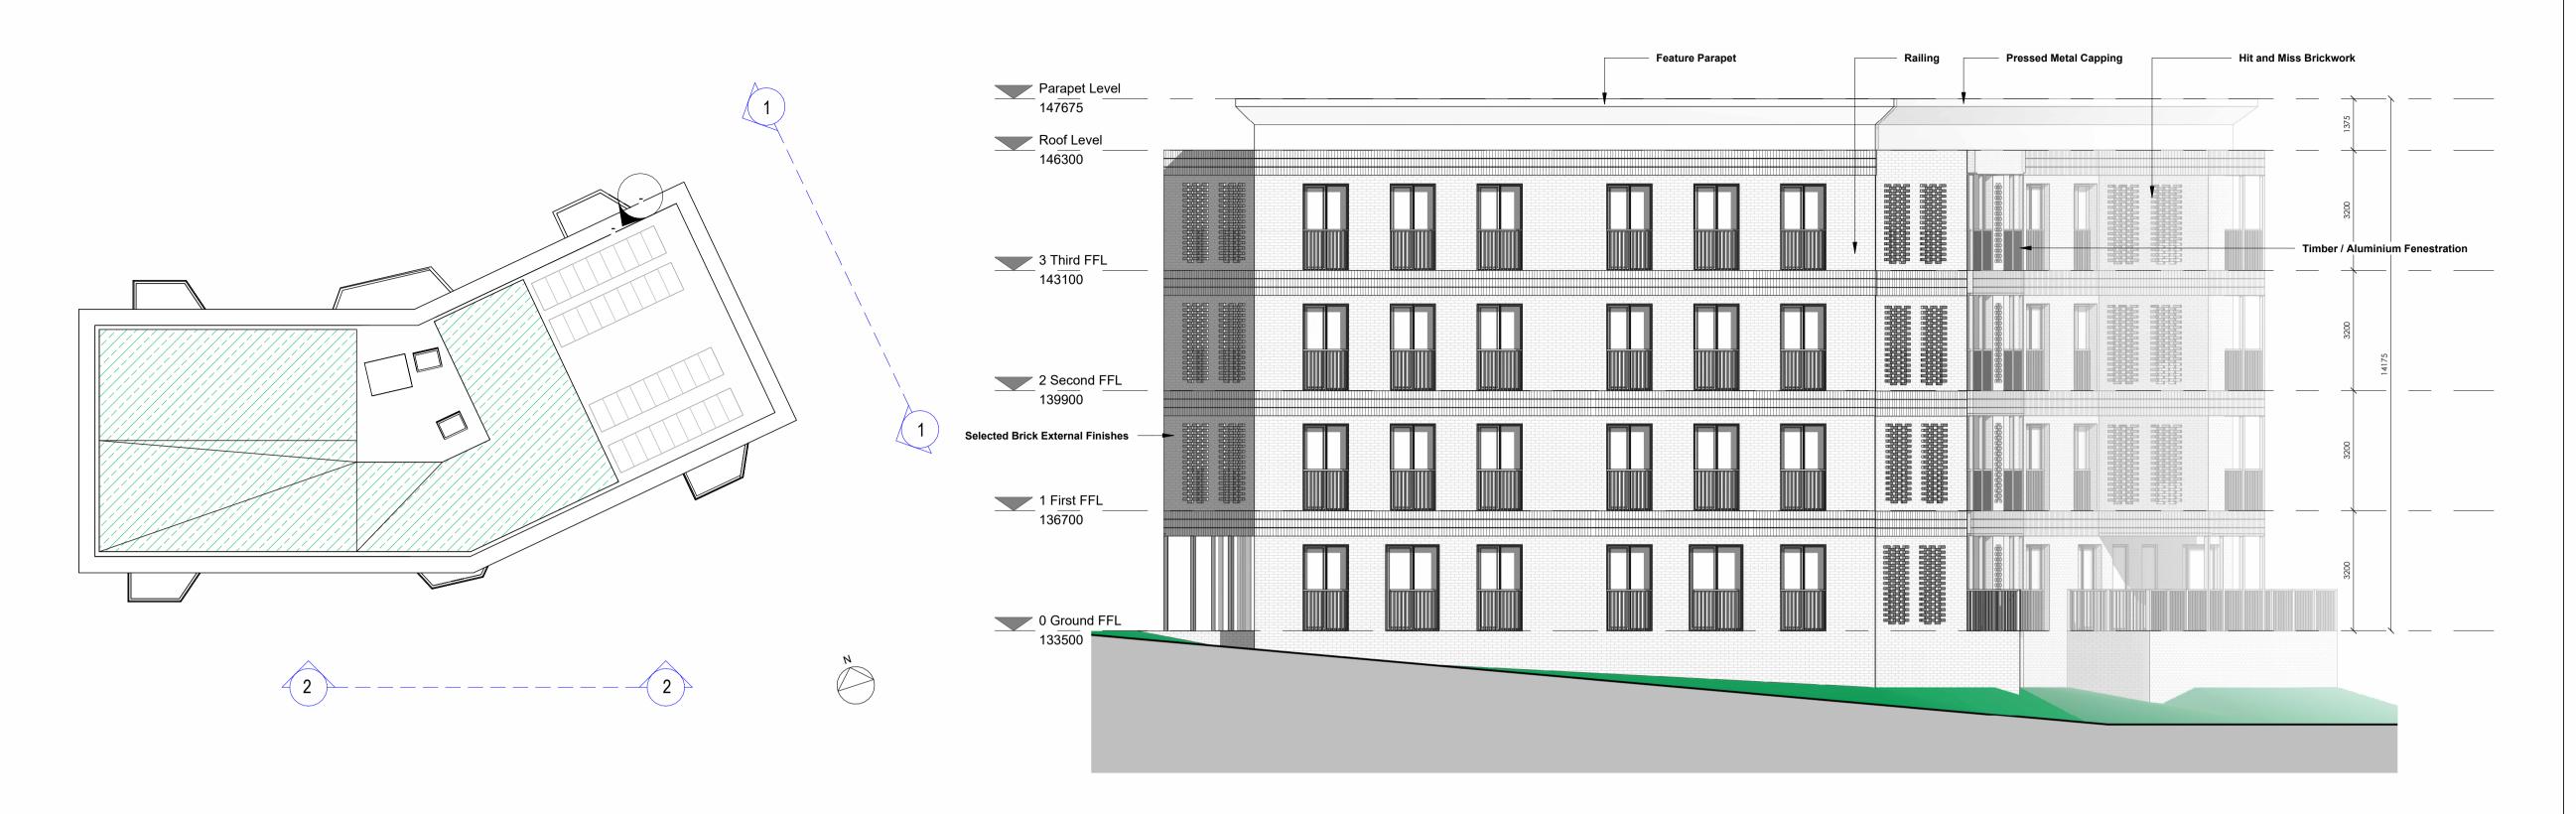

**East Elevation** 

K1 Block C - Keyplan
1:250

**South Elevation** 

4 Hit and Miss Brickwork Hit and Miss Brickwork Feature Parapet Pressed Metal Capping Parapet Level 147675 Roof Level 146300 3 Third FFL 143100 Selected Brick External Finishes 1 First FFL 136700 0 Ground FFL 133500