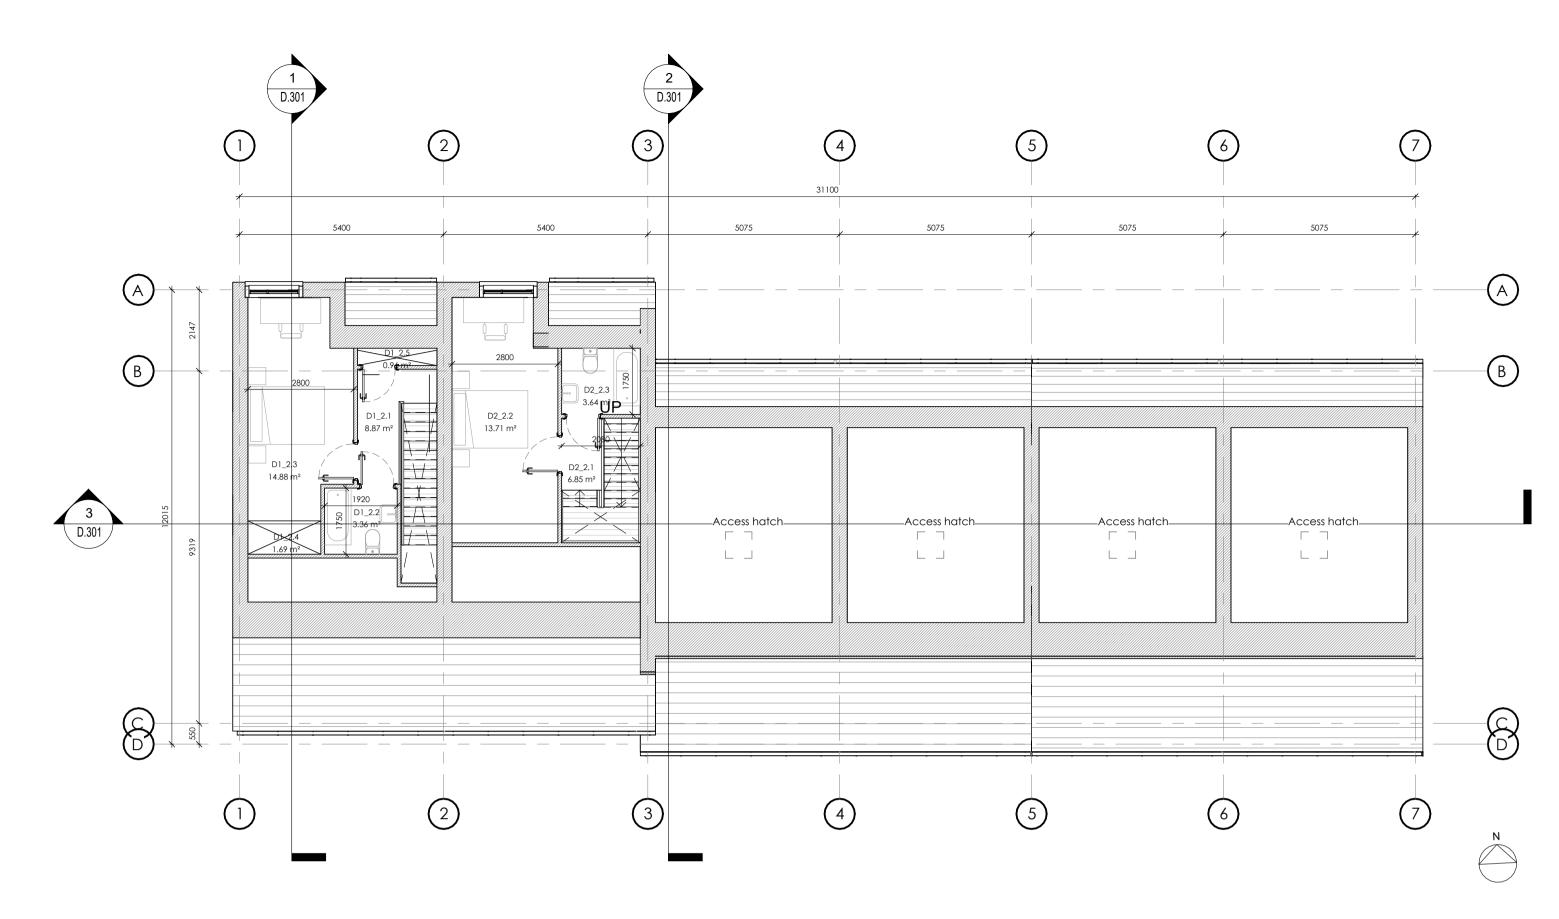

**K2** Block D Keyplan - Second Floor Level

Block D Plan - Second Floor Level

NOTE:
All drawings to be read in conjunction with all other related documents and other consultants drawings and documentation. Architects to be informed immediately of any discrepancies before

Blackglen Road Housing Project Name:

Project Address: Blackglen Road, Dublin 18

Client: Dun Laoirghre Rathdown County

Project No.:

**Drawing No.:** 

BGR-ARCH-D-ZZ-DR-A

Drawing Title: Block D Plan - Second Floor & Roof Plan