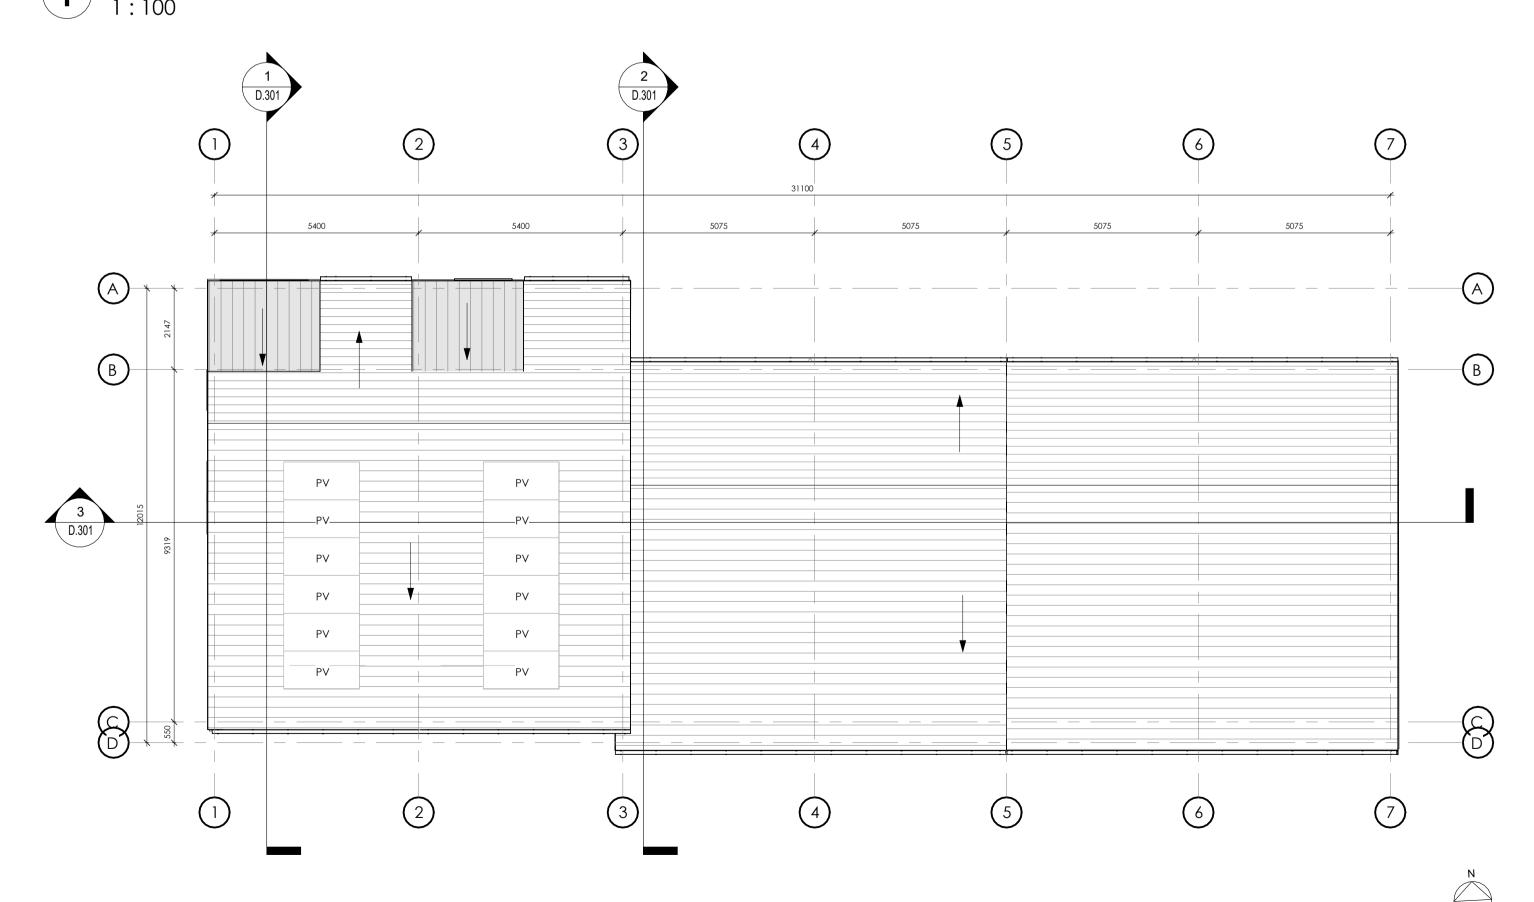

**K2** Block D Keyplan - Second Floor Level

Block D Plan - Second Floor Level

NOTE:
All drawings to be read in conjunction with all other related documents and other consultants drawings and documentation. Architects to be informed immediately of any discrepancies before

Blackglen Road Housing Project Name:

Project Address: Blackglen Road, Dublin 18

Client: Dun Laoirghre Rathdown County

Project No.:

**Drawing No.:** 

BGR-ARCH-D-ZZ-DR-A

Drawing Title: Block D Plan - Second Floor & Roof Plan