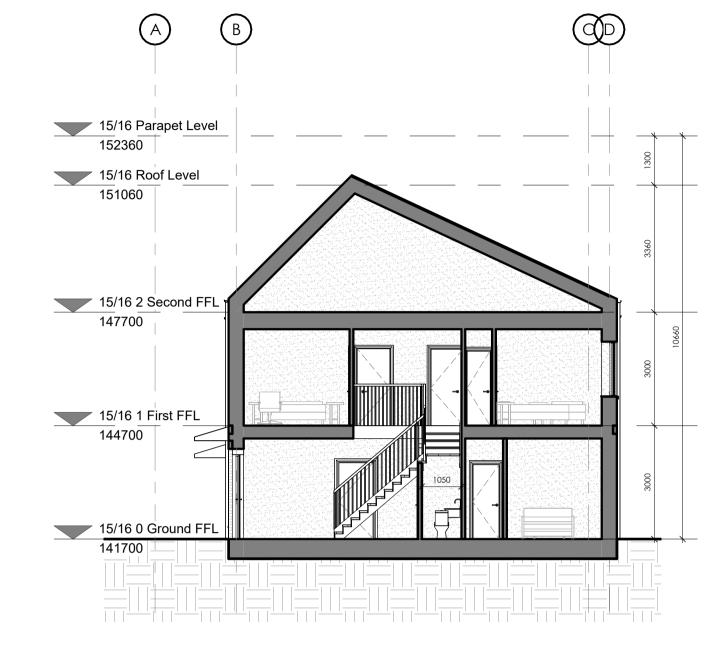

17/18 Parapet Level 15281Qoof Level 17/18 2 Second FFL 17/18 1 First FFL 17/18 0 Ground FFL Block D - Section 1
1:100

Block D - Section 2
1:100

Block D - Section 3
1:100

All drawings to be read in conjunction with all other related documents and other consultants drawings and documentation. Architects to be informed immediately of any discrepancies before