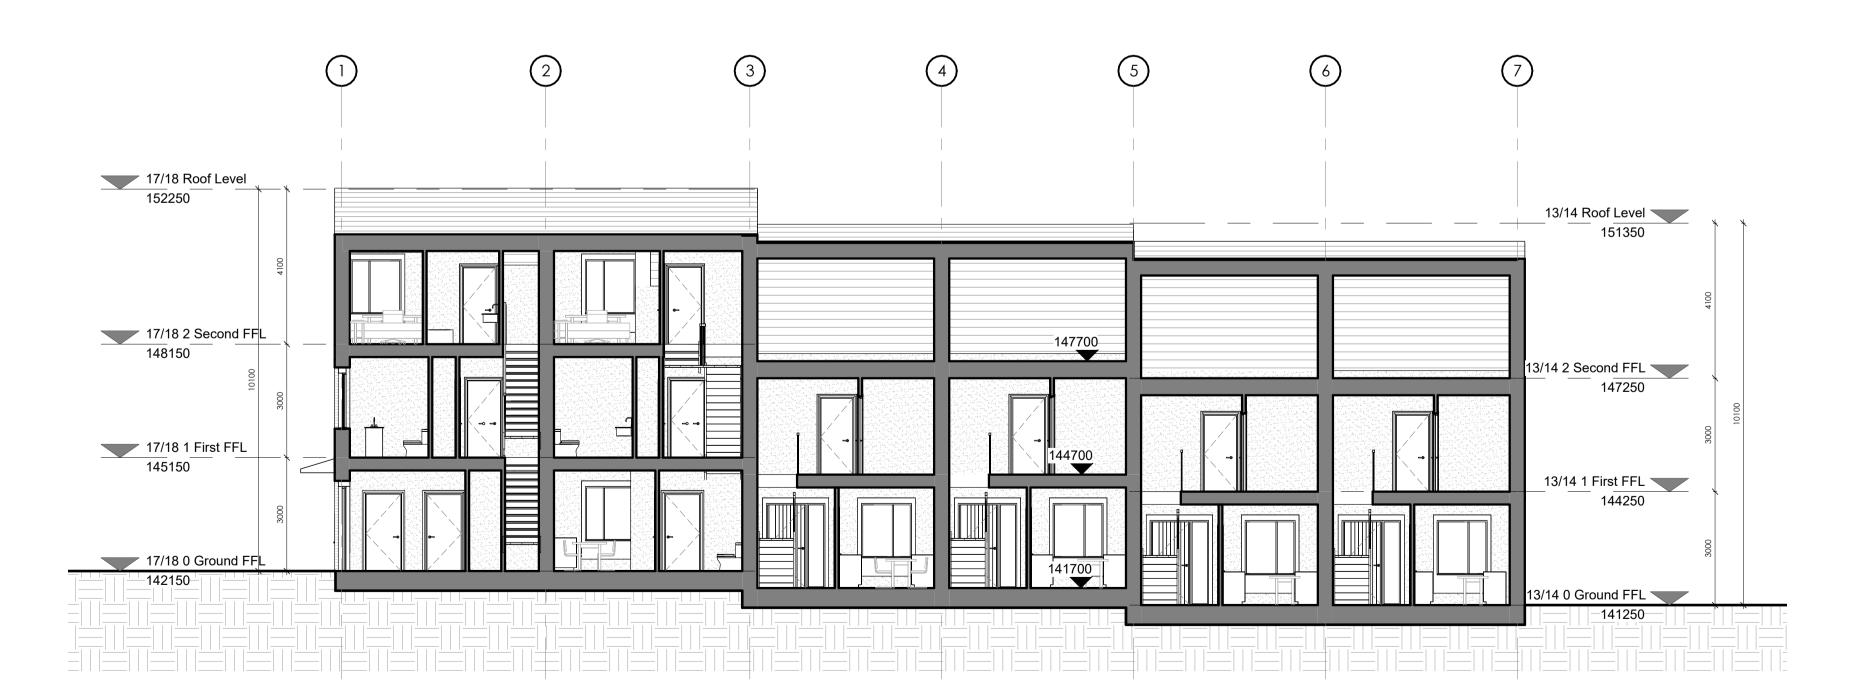

17/18 Parapet Level 15281Qoof Level 17/18 2 Second FFL 17/18 1 First FFL 17/18 0 Ground FFL Block D - Section 1
1:100

Block D - Section 2
1:100

Block D - Section 3
1:100

All drawings to be read in conjunction with all other related documents and other consultants drawings and documentation. Architects to be informed immediately of any discrepancies before