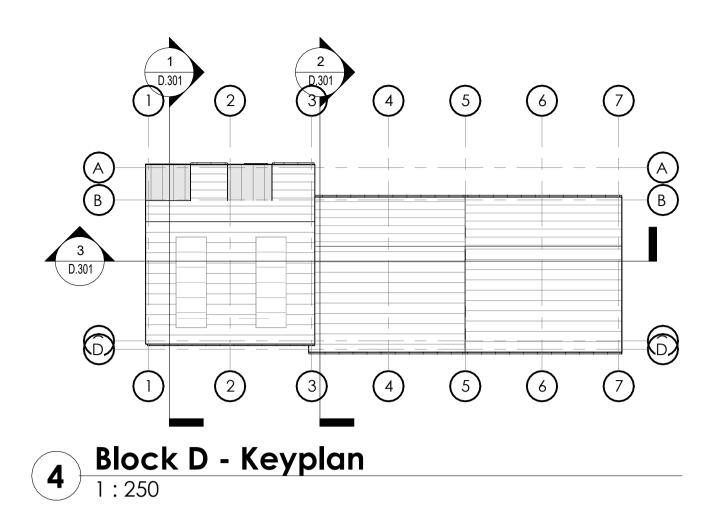

17/18 Parapet Level 15281Qoof Level 17/18 2 Second FFL 17/18 1 First FFL 17/18 0 Ground FFL Block D - Section 1
1:100

Block D - Section 2
1:100

Block D - Section 3
1:100

All drawings to be read in conjunction with all other related documents and other consultants drawings and documentation. Architects to be informed immediately of any discrepancies before