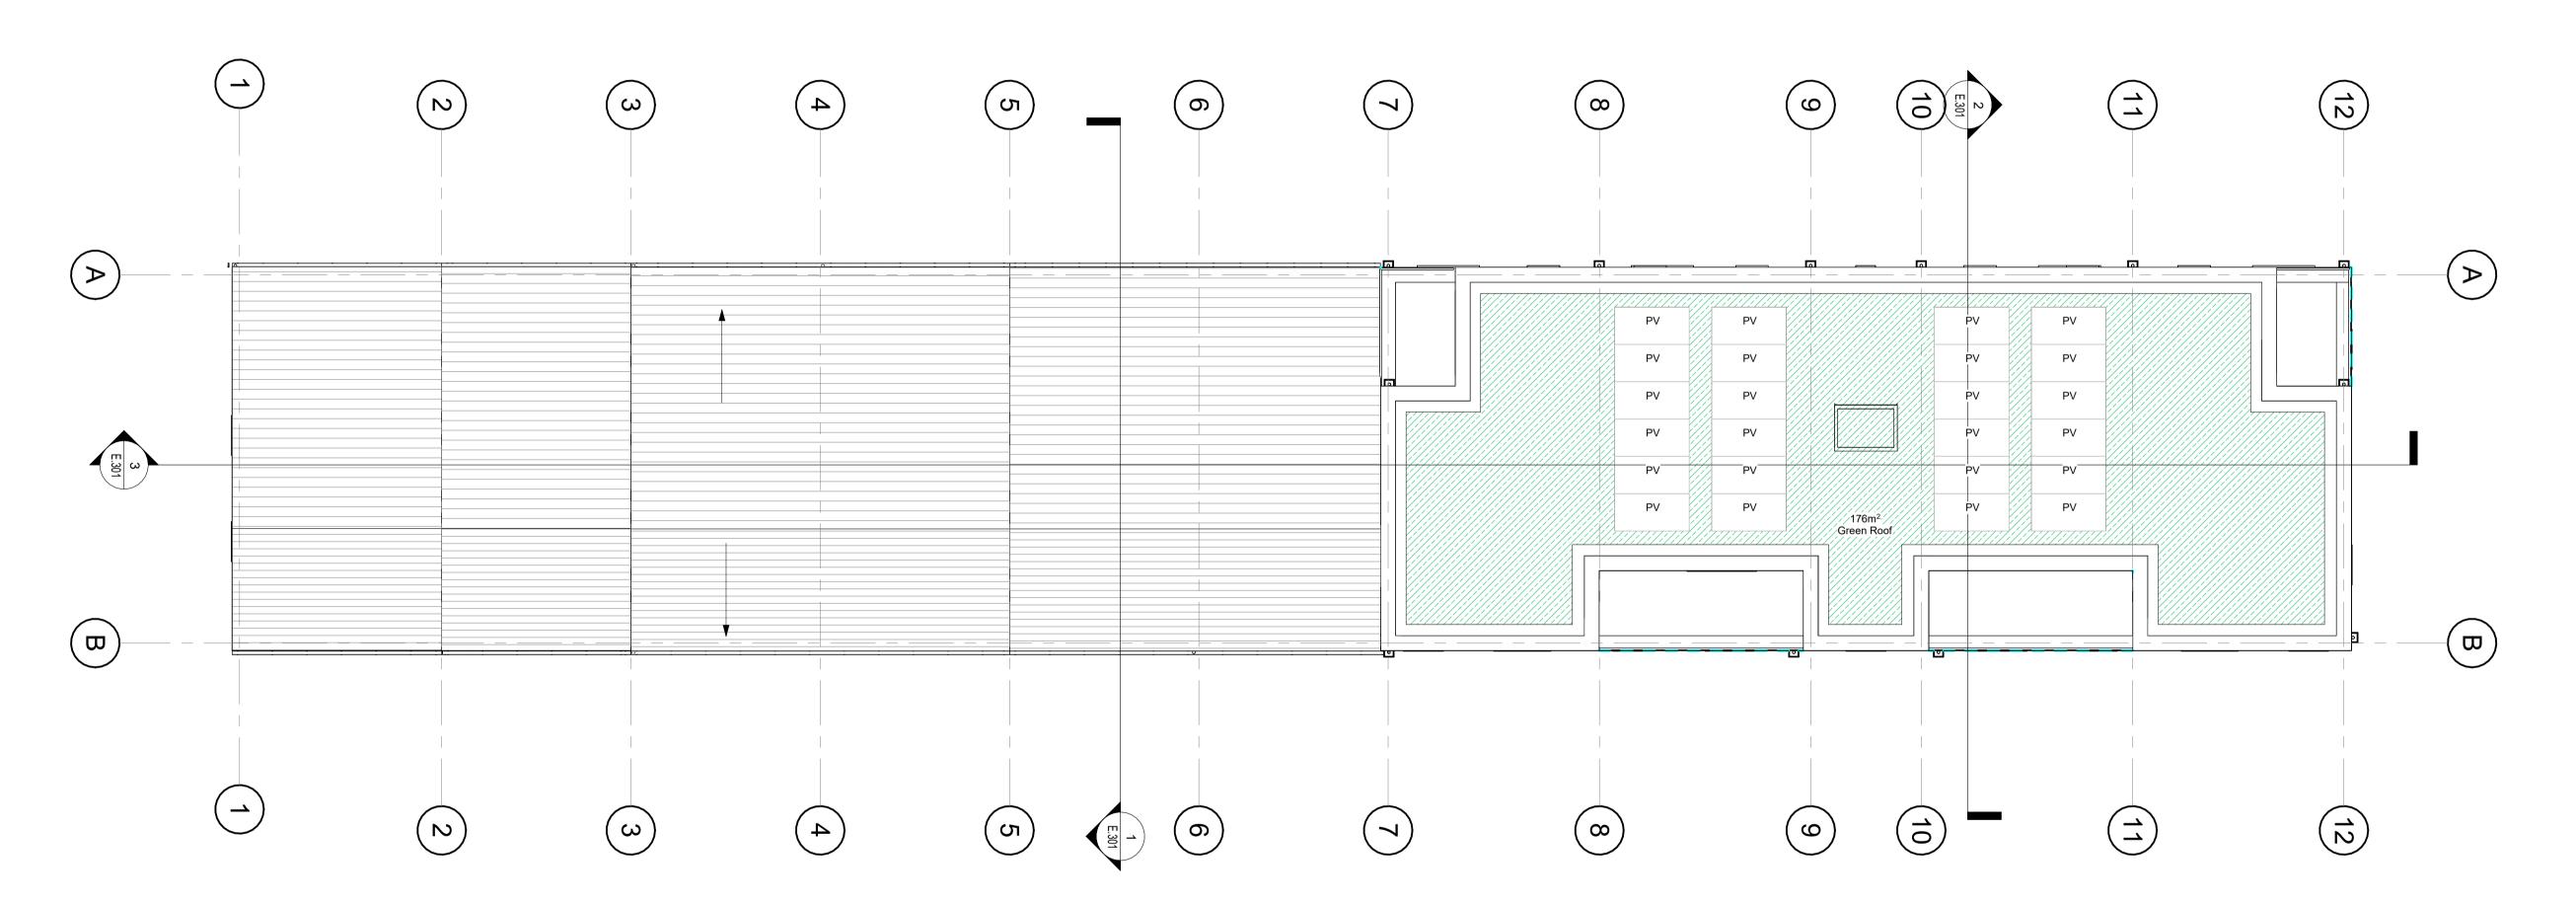

**K1 Key Plan** 1: 2000

Block E Plan - Roof Level 1:100

All drawings to be read in conjunction with all other related documents and other consultants drawings and documentation. Architects to be informed immediately of any discrepancies before work proceeds.

Project Name: Blackglen Road Housing

Project Address: Blackglen Road, Dublin 18 Client: Dun Laoirghre Rathdown County Council

Project No.:

BGR-ARCH-E-RP-DR-A-E.104

Drawing No.:

**Drawing Title:** Block E Plan - Roof Level