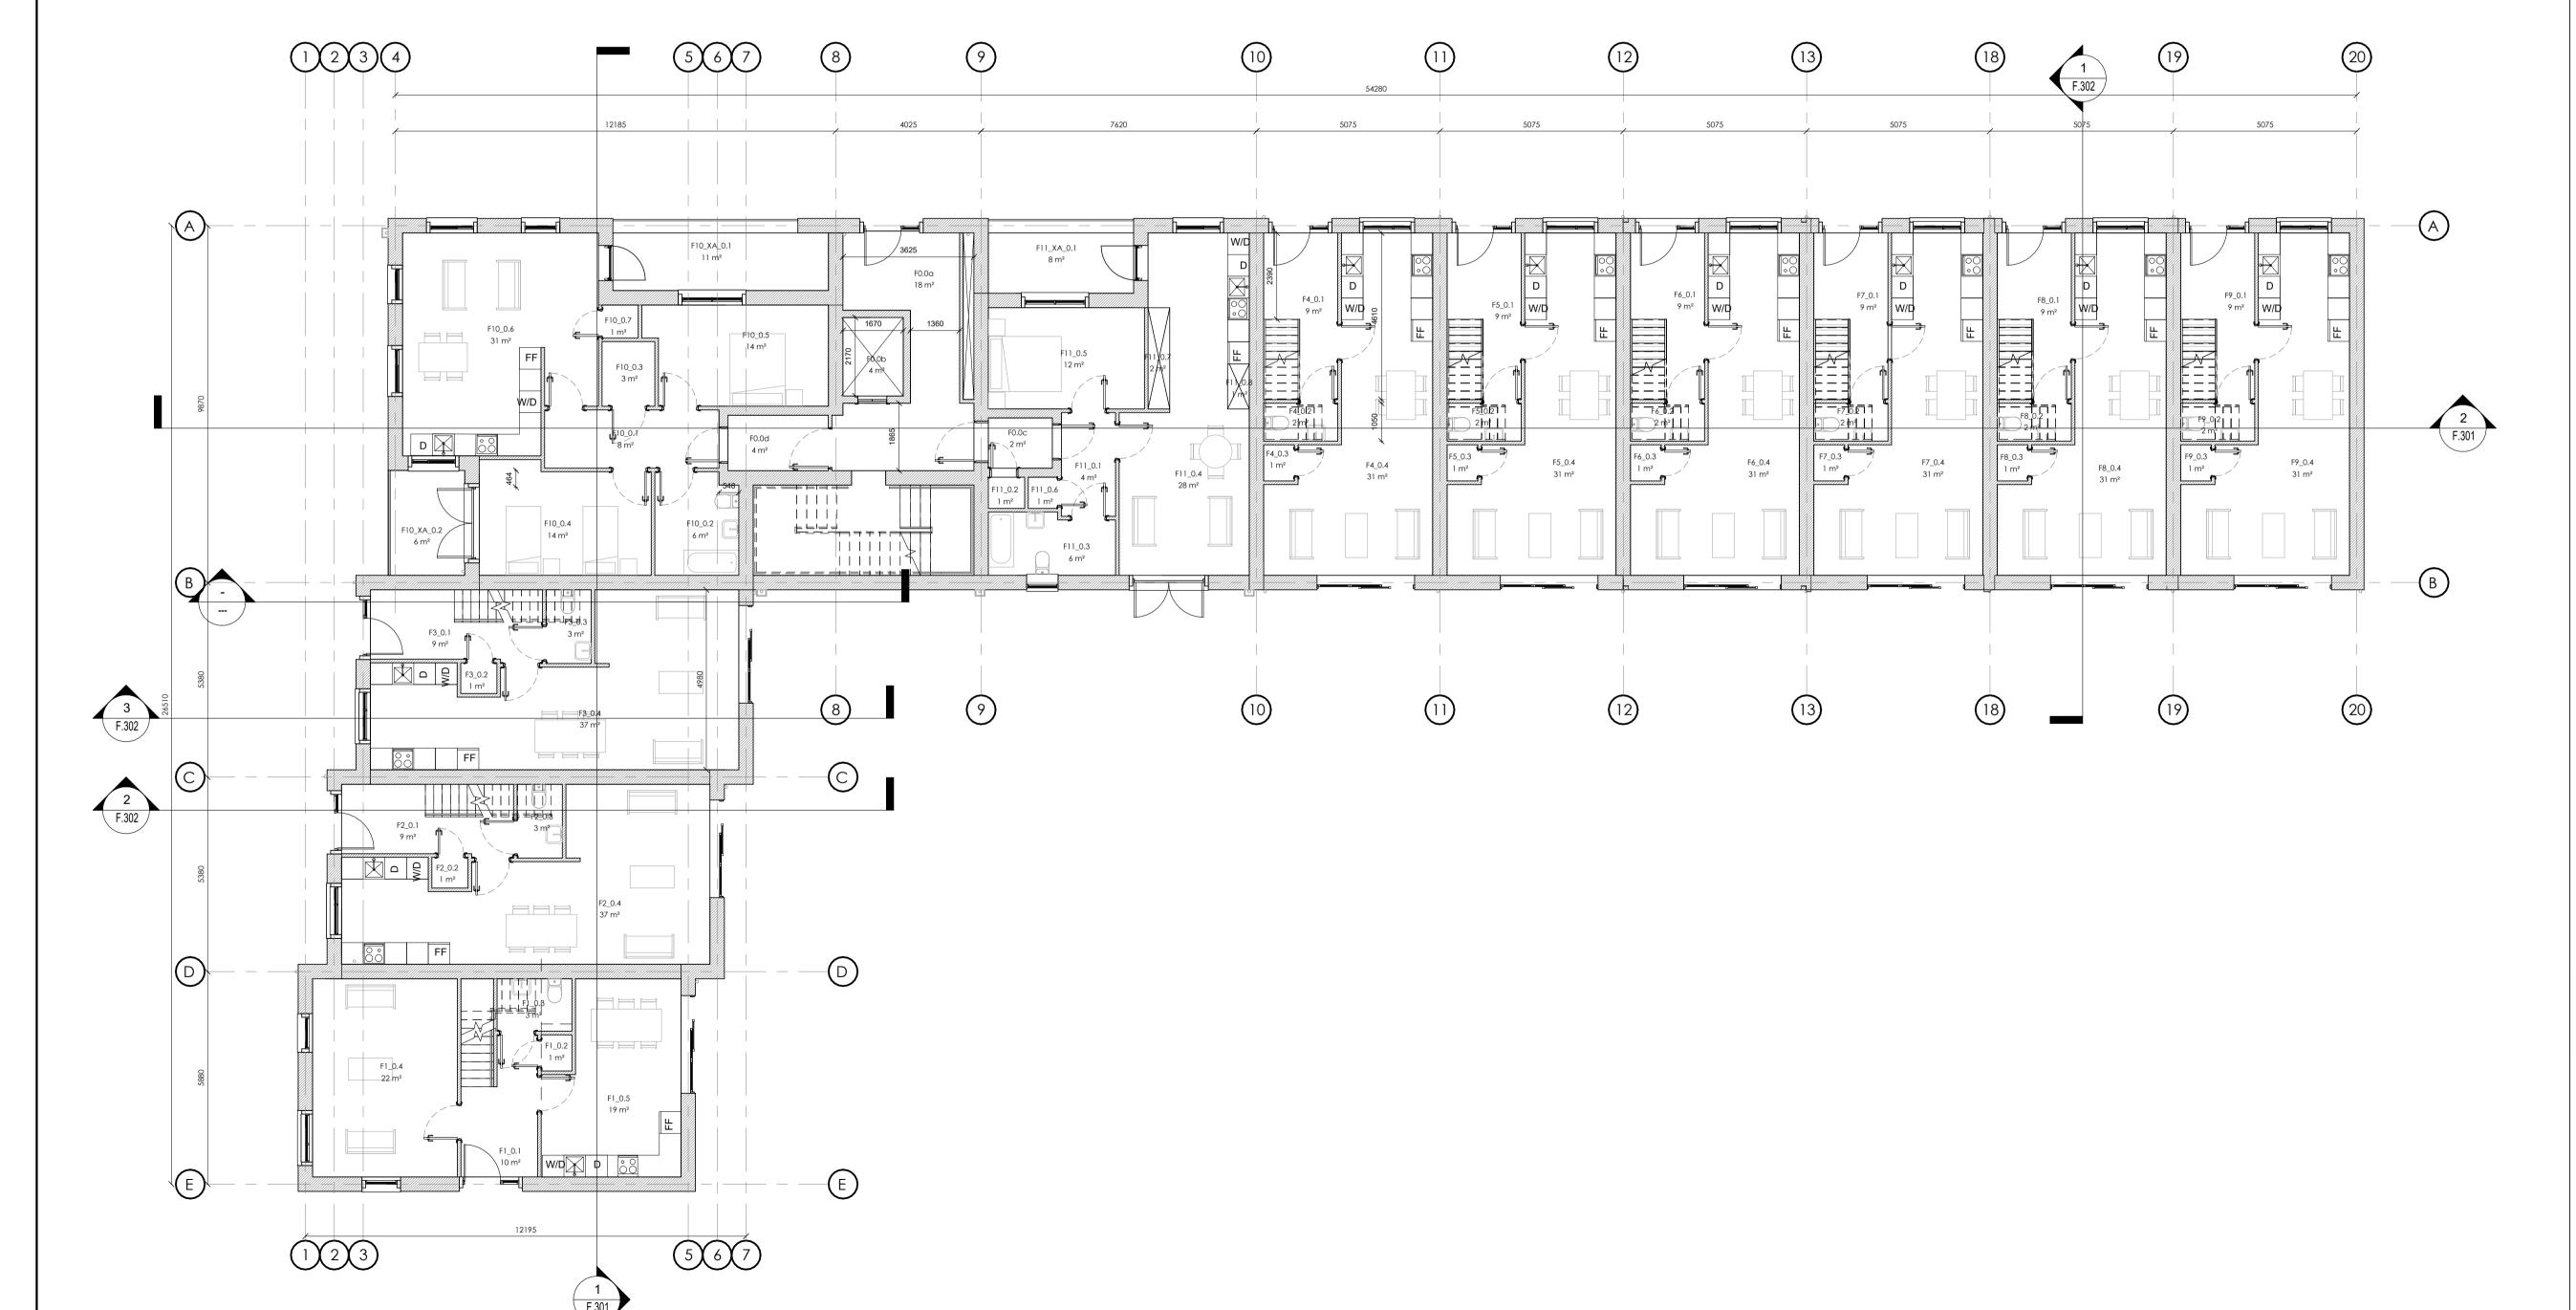

**K1** Key Plan 1: 2000

Block F - Ground Floor Plan

Block F Keyplan - Ground Floor Level

All drawings to be read in conjunction with all other related documents and other consultants drawings and documentation. Architects to be informed immediately of any discrepancies before work proceeds

Drawing No.:

Drawing Title: Block F Plan - Ground Floor Level

Scale: As Shown at A1 / Half Scale at A3
Revision: 1

Dun Laoghaire-Rathdown County Council

Head Office: 2 Marine Rd, Dún Laoghaire, Co. Dublin, A96 K6C9 Telephone: +353 1 205 4700