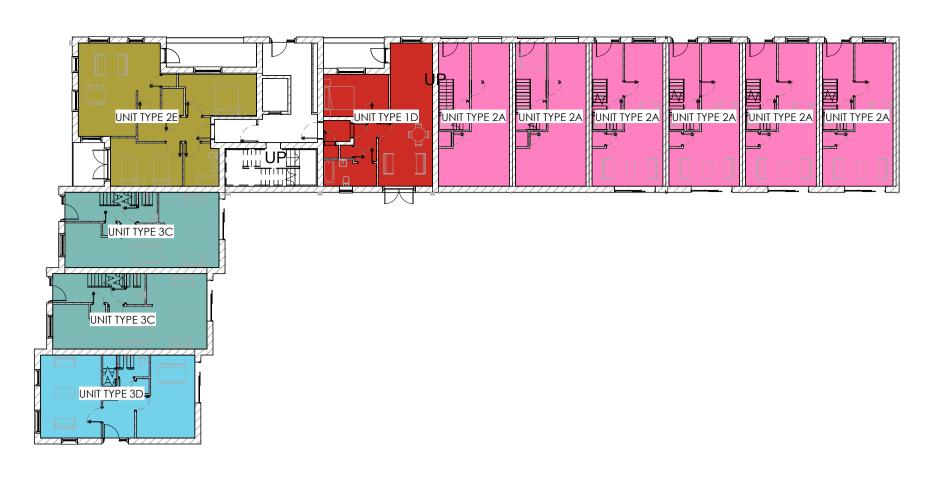

**K1** Key Plan 1: 2000

Block F - Ground Floor Plan

Block F Keyplan - Ground Floor Level

All drawings to be read in conjunction with all other related documents and other consultants drawings and documentation. Architects to be informed immediately of any discrepancies before work proceeds

Drawing No.:

Drawing Title: Block F Plan - Ground Floor Level

Scale: As Shown at A1 / Half Scale at A3
Revision: 1

Dun Laoghaire-Rathdown County Council

Head Office: 2 Marine Rd, Dún Laoghaire, Co. Dublin, A96 K6C9 Telephone: +353 1 205 4700