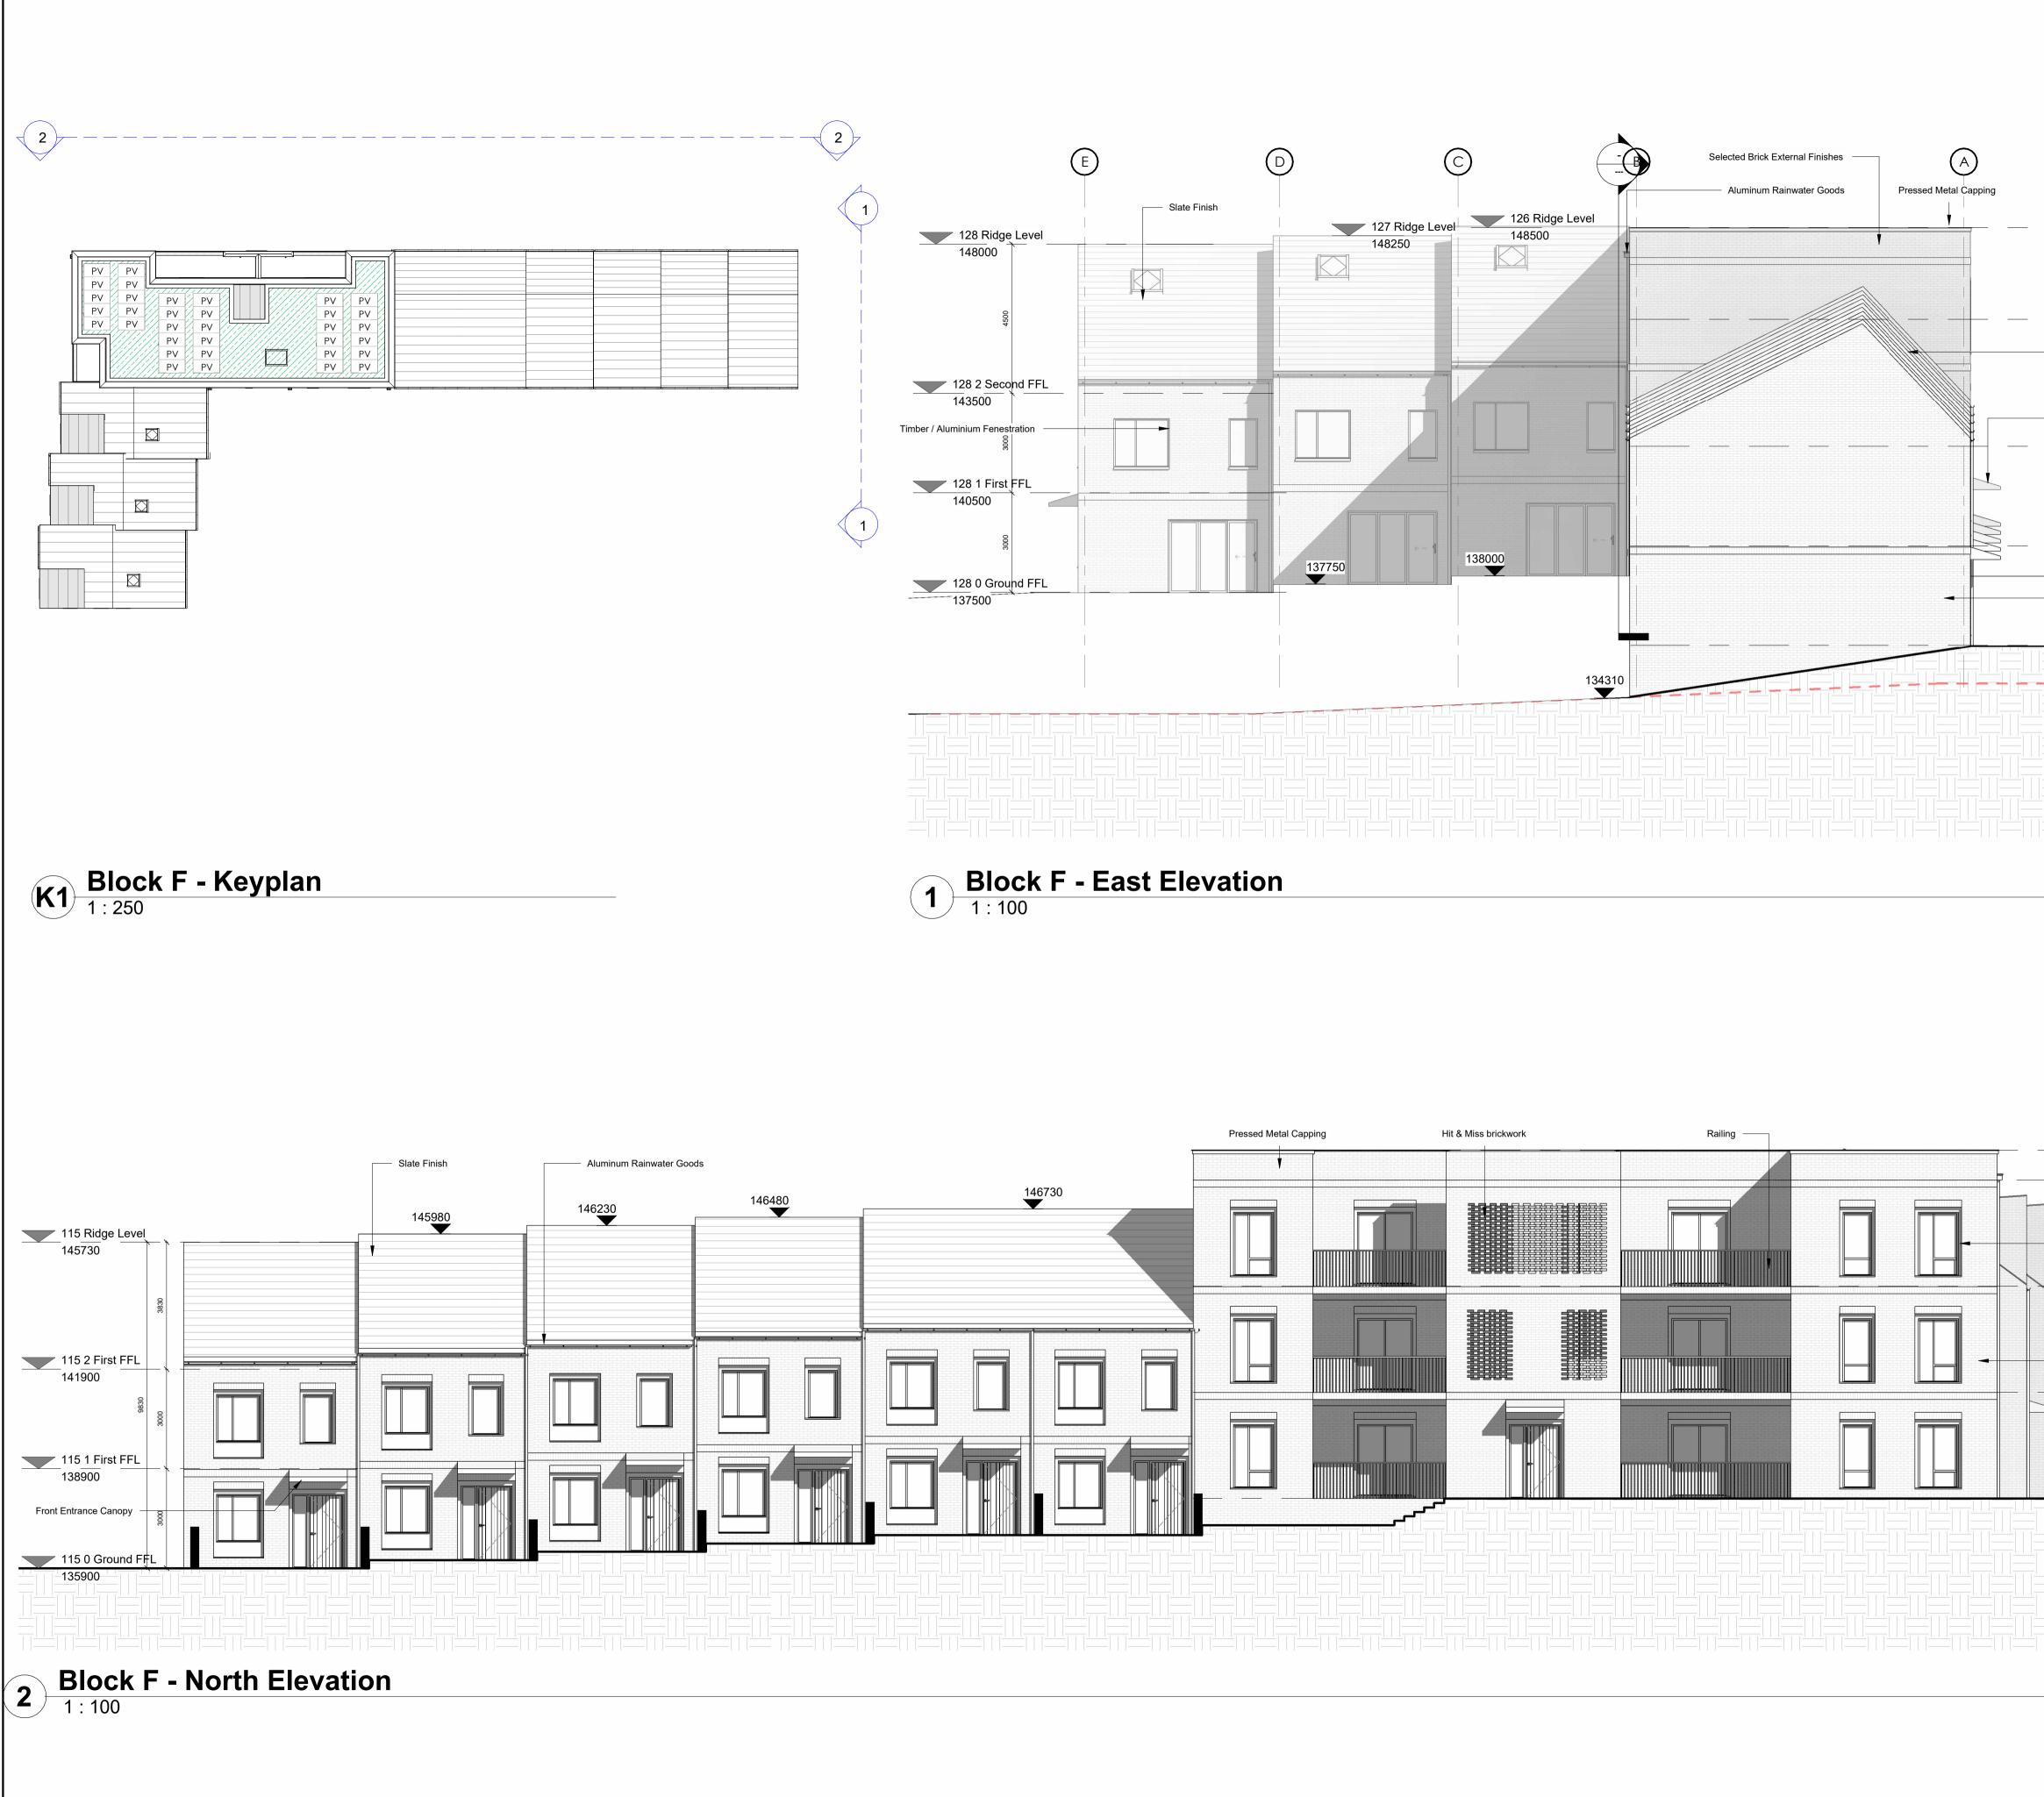

Block F Parapet Level 148500 115 Ridge Level 145730 Render Finish Front Entrance Canopy 115 2 First FFL 141900 115 1 First FFL 138900 Selected Brick External Finishes 115 0 Ground FFL 135900

|    | 000  | Block F Parapet Level                               |
|----|------|-----------------------------------------------------|
|    | 3200 | <ul> <li>Timber / Aluminium Fenestration</li> </ul> |
|    | 3200 | Block F 02 Second FFL<br>144400                     |
|    |      | d Brick External Finishes                           |
|    |      | Block F 01 First FFL                                |
|    |      |                                                     |
| -4 |      | 111200                                              |
|    | 3200 |                                                     |
|    |      | Block F 0 Ground FFL                                |
|    |      |                                                     |