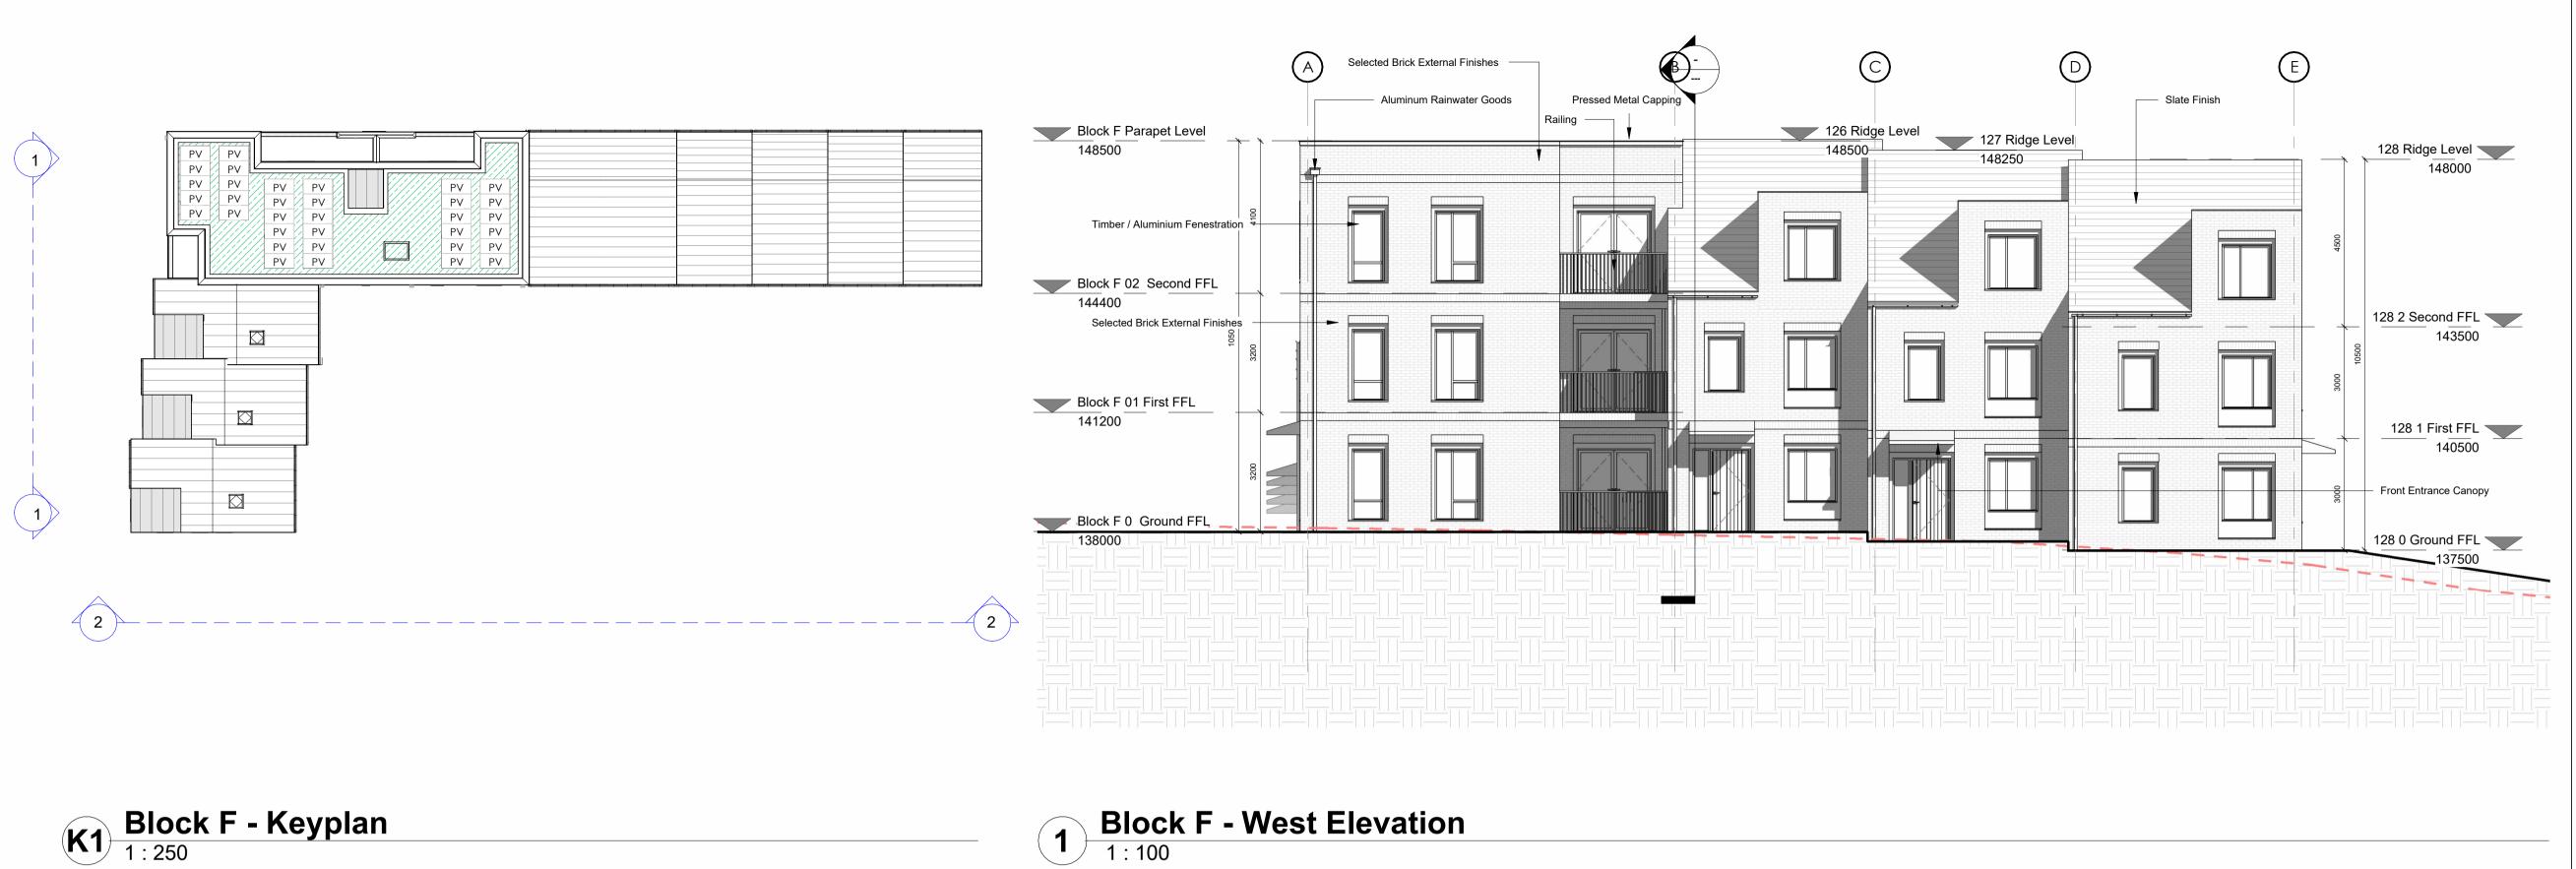

**F.202** 

Drawing No.:

Drawing Title: Block F - Elevations Sheet 2

As Shown at A1 / Half Scale at A3

Revision:

Dun Laoghaire-Rathdown County Council

**Head Office:** 2 Marine Rd, Dún Laoghaire, Co. Dublin, A96 K6C9