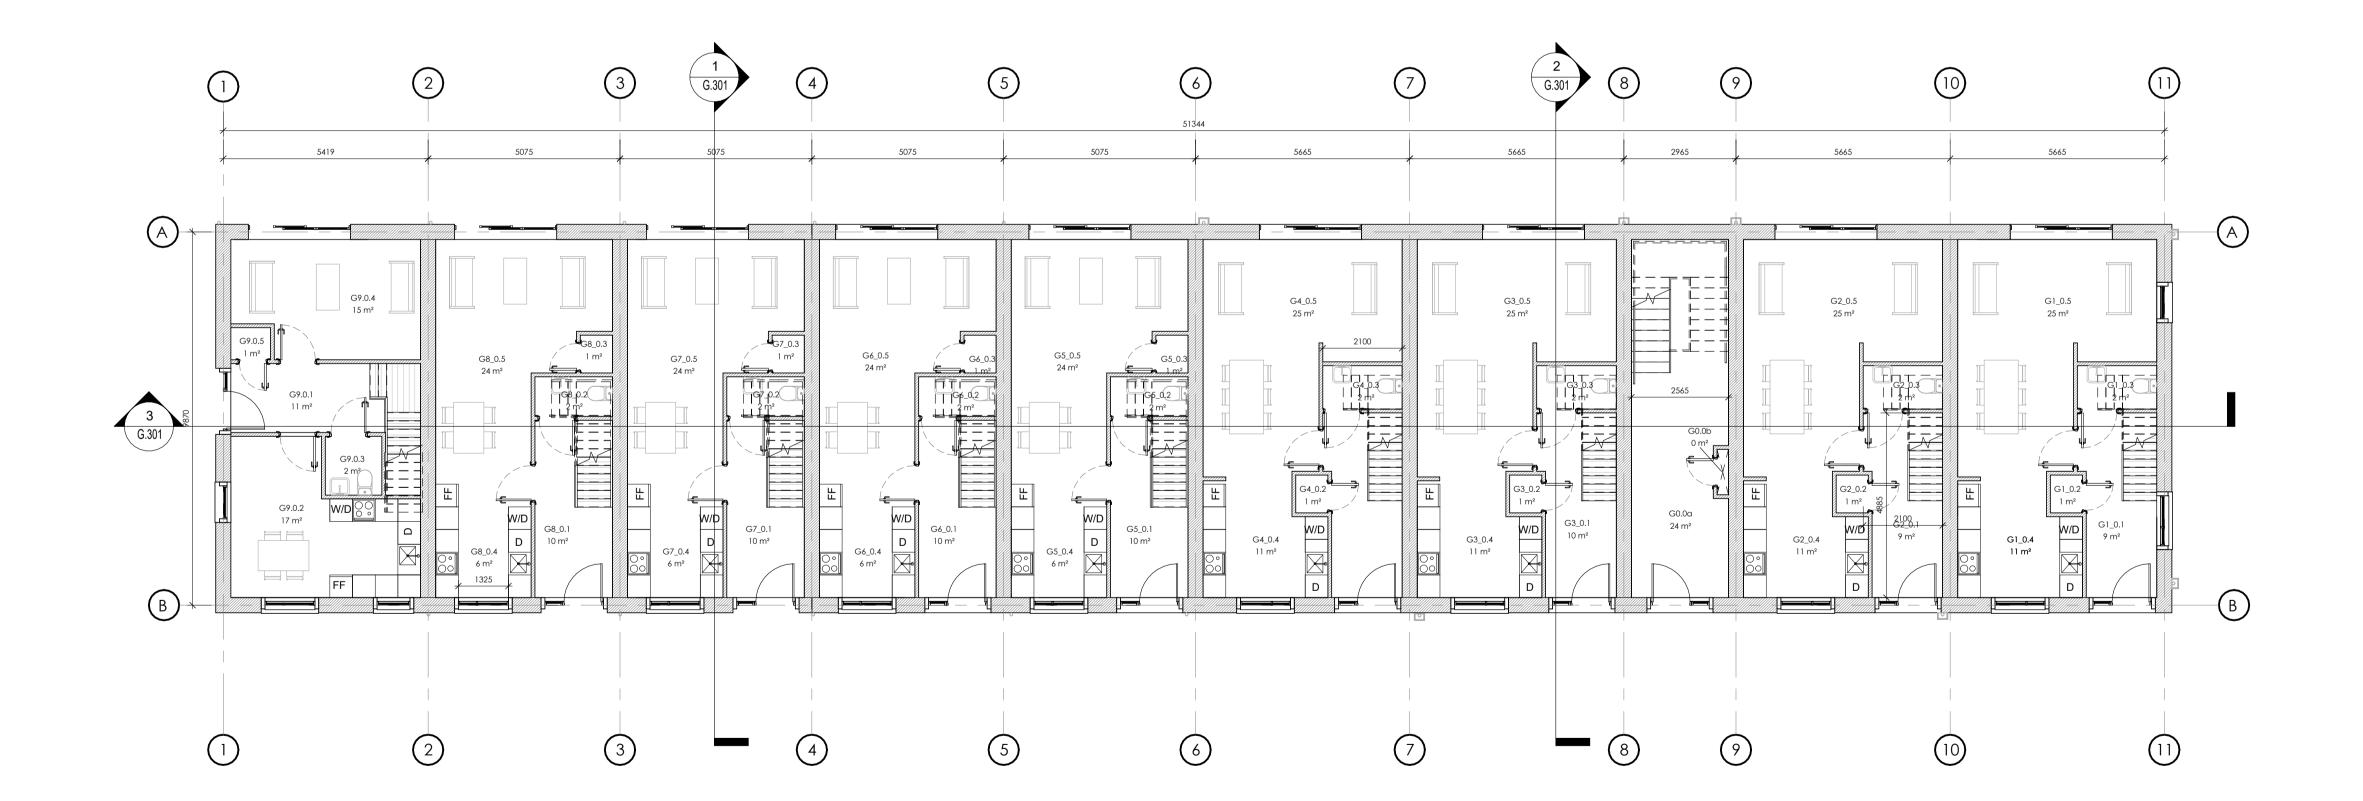

Project Name:

23.119 - Blackglen Road Housing, Sandyford, Co. Dublin

Project Address:

Client: Dun Laoghaire Rathdown County Council

Project No.:

**Drawing No.:** 

BGR-ARCH-G-00-DR-A
G.101

Drawing Title: Block G Plan - Ground Floor