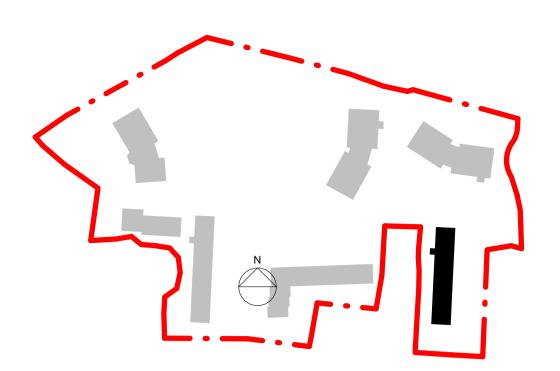

K1 Block G Key Plan
1:2000

**Block G Keyplan - Second Floor Level**1:250

G10\_2.5 13 m² G11\_2.4 G11\_XA\_2.2 G10\_XA\_2.2 10 m²

Block G - Second Floor Level

All drawings to be read in conjunction with all other related documents and other consultants drawings and documentation. Architects to be informed immediately of any discrepancies before