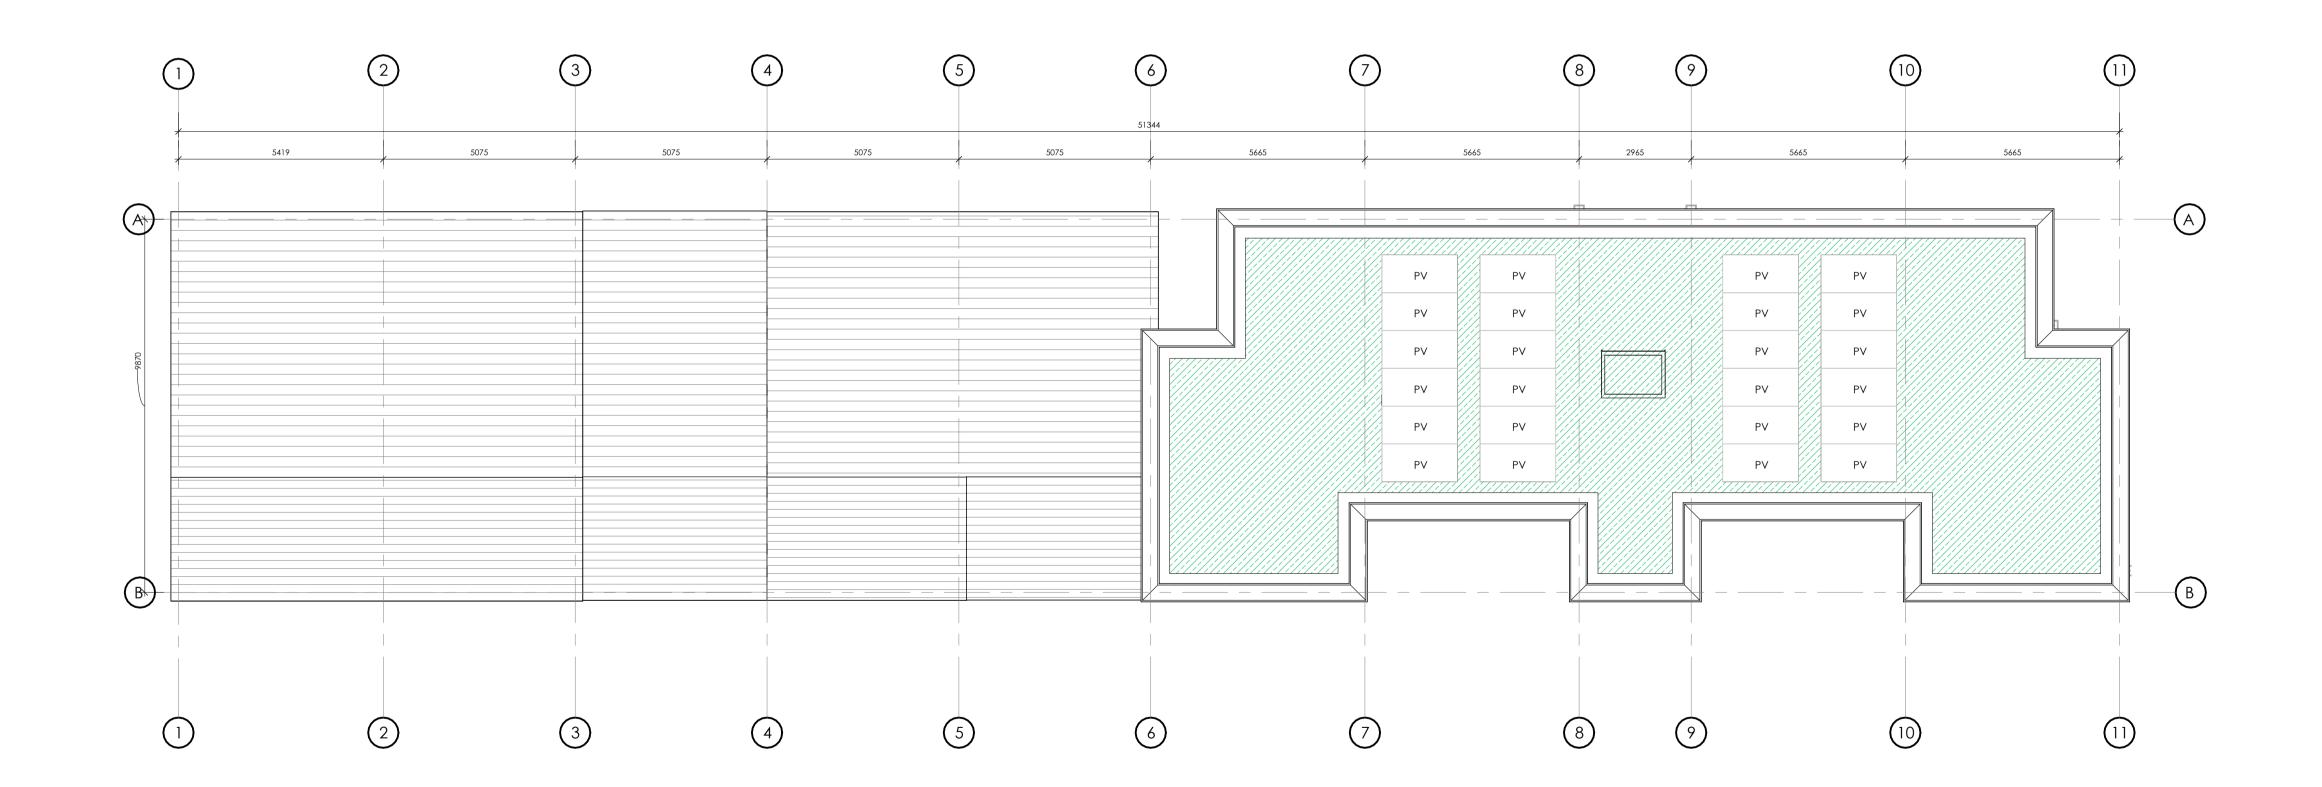

1 Block G Plan - Roof Level

All drawings to be read in conjunction with all other related documents and other consultants drawings and documentation. Architects to be informed immediately of any discrepancies before work proceeds.

Project Address:

Client: Dun Laoghaire Rathdown County

Project No.:

Drawing No.:

BGR-ARCH-G-RP-DR-A

G.104

Dublin

Block G Plan - Roof Plan **Drawing Title:** 