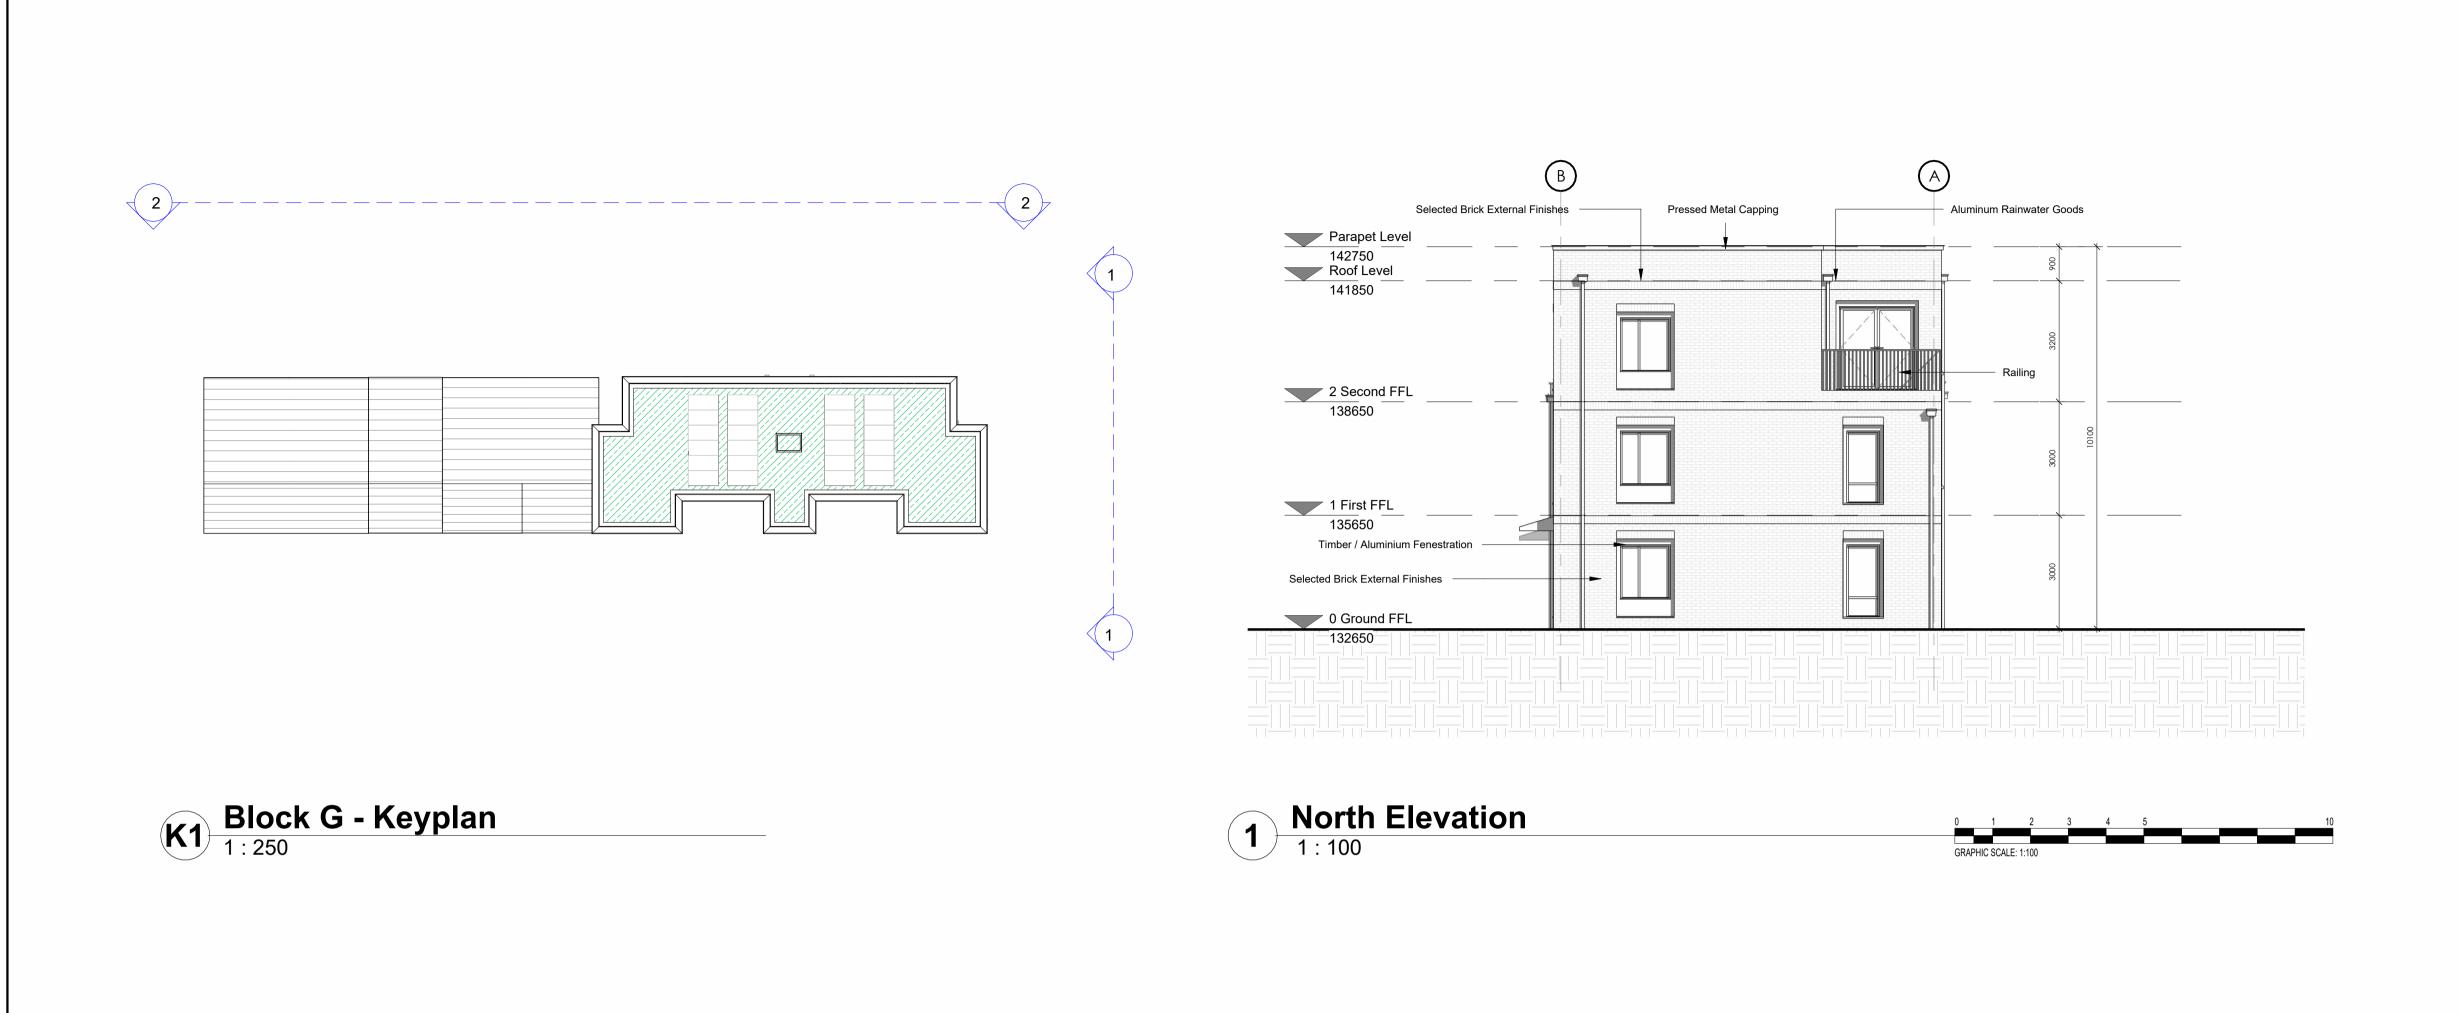

## **Part 8 Submission**

It should not be used, nor information contained therein be relied upon, for any other purpose whatsoever.

Project Name:

23.119 - Blackglen Road Housing, Sandyford, Co. Dublin

Project Address:

Client: Dun Laoghaire Rathdown County

Project No.:

BGR-ARCH-G-ZZ-DR-A

Drawing No.:

Drawing Title: Block G - Elevations Sheet -

As Shown at A1 / Half Scale at A3

Revision:

Dun Laoghaire-Rathdown County Council