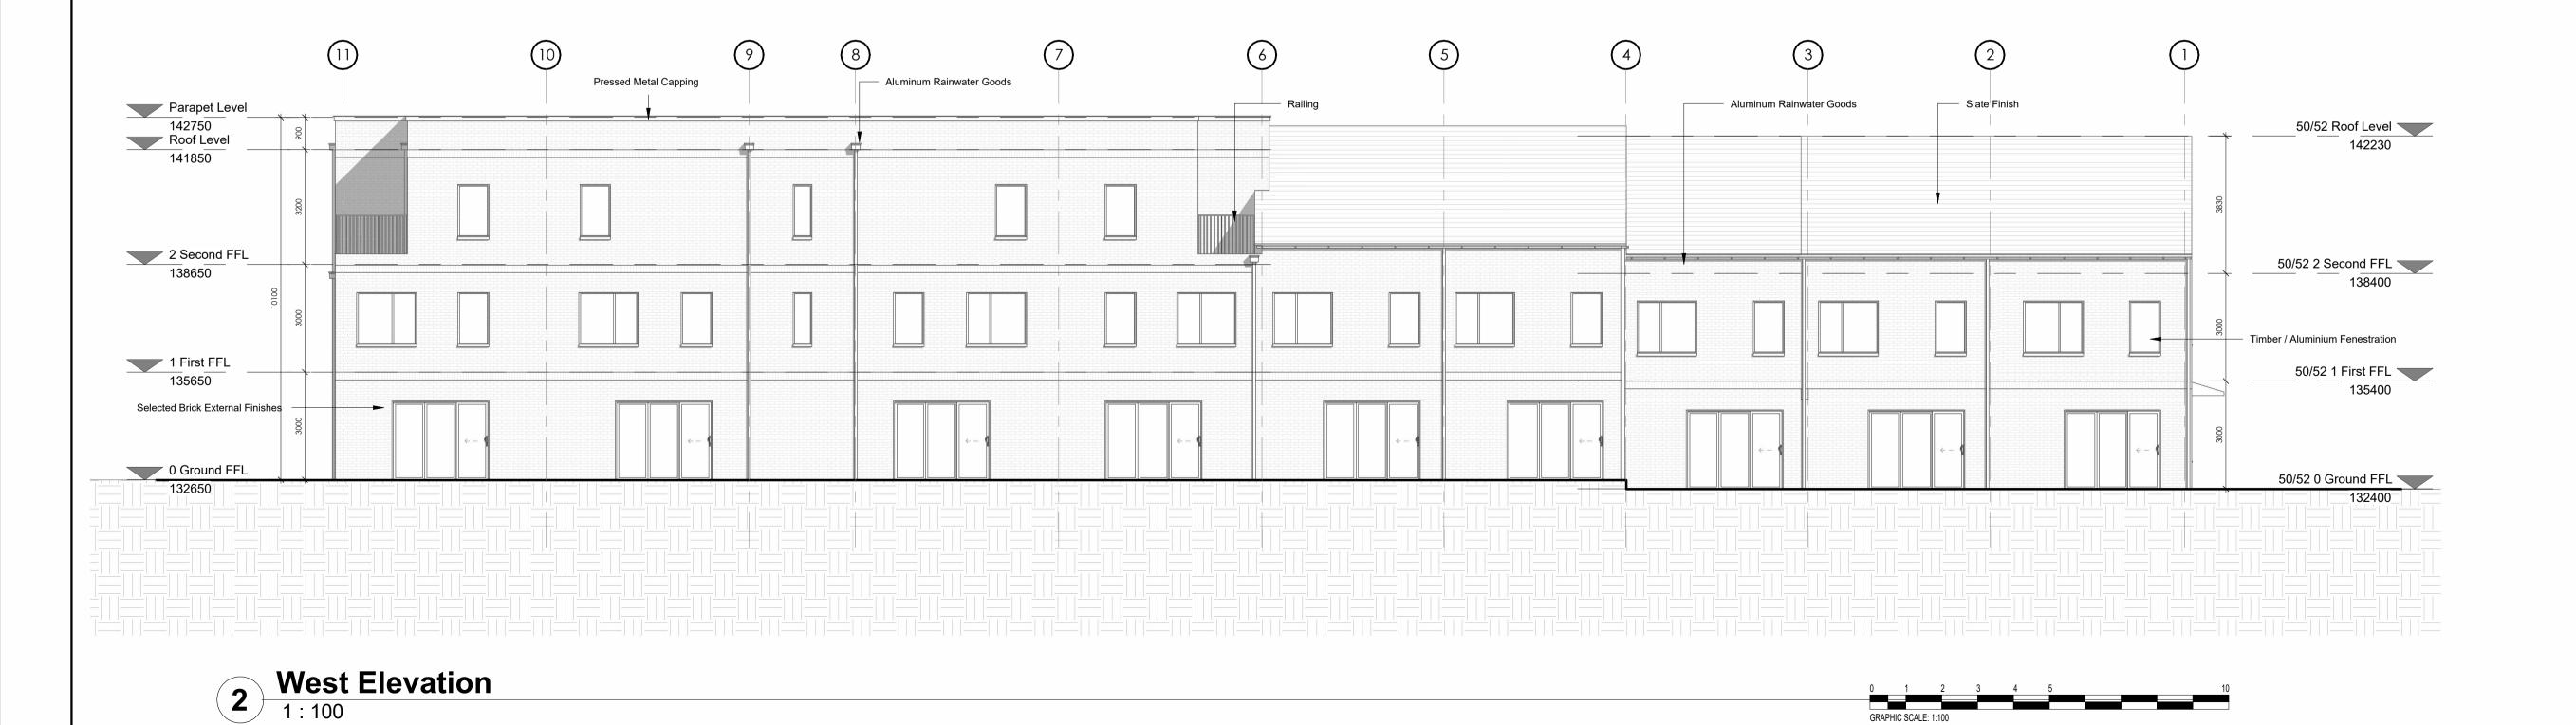

## **Part 8 Submission**

It should not be used, nor information contained therein be relied upon, for any other purpose whatsoever.

Project Name:

23.119 - Blackglen Road Housing, Sandyford, Co. Dublin

Project Address:

Client: Dun Laoghaire Rathdown County

Project No.:

BGR-ARCH-G-ZZ-DR-A

Drawing No.:

Drawing Title: Block G - Elevations Sheet -

As Shown at A1 / Half Scale at A3

Revision:

Dun Laoghaire-Rathdown County Council