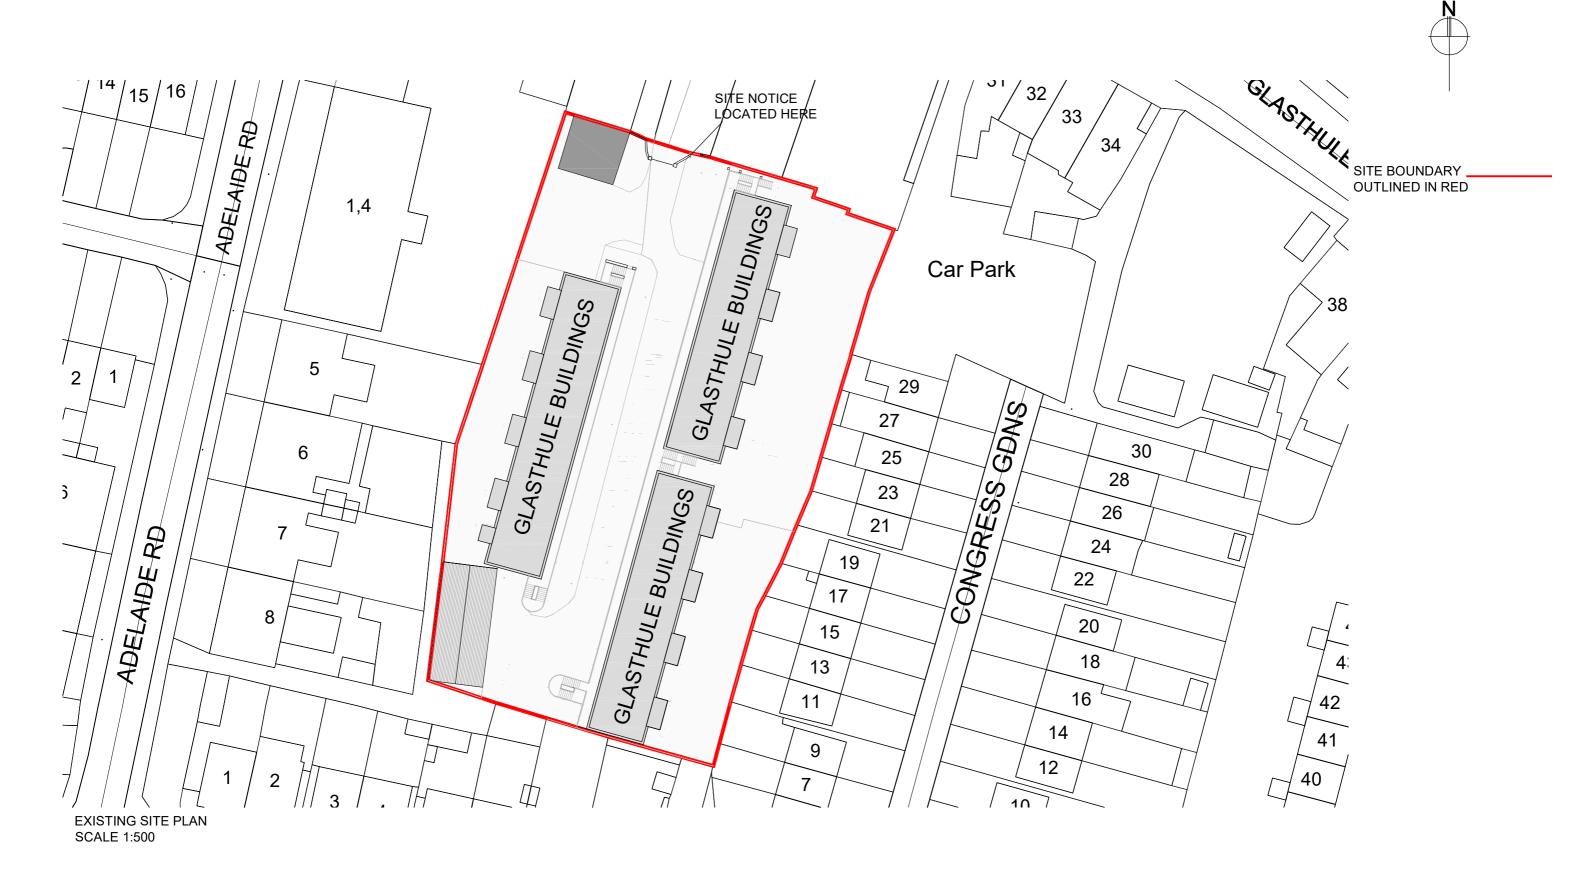

| Job                                  | Scale @ | A3 1:500                                              | Status PART 8             |  |
|--------------------------------------|---------|-------------------------------------------------------|---------------------------|--|
| 1957- Glasthule Buildings            | Date    | May 2025                                              | Rev                       |  |
| Drg.                                 | Job No. | 1957                                                  | CAD Ref.                  |  |
| Existing Site Plan                   | Drn. RK | Chd. BON                                              | 1957-DLR-XX-ZZ-M2-AR-1001 |  |
| Drawing No. 1957-DLR-00-ZZ-DR-A-0001 |         | partment<br>rine Road, Dun Laog<br>1700 Fax (01)23003 |                           |  |

|                  | dlr            |
|------------------|----------------|
| Comhairle Contae | County Council |

| ( | <ul> <li>Ordnance Survey Ireland. All rights reserved</li> </ul> |
|---|------------------------------------------------------------------|
|   | Licence number 2013-2015/CCMA/                                   |
|   | Dun Laoghaire-Rathdown County Council.                           |