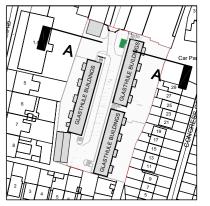

SITE LOCATION PLAN SCALE 1:1000

| Job                                     | Scale @ A3 1:1000                                                                                            | Status PART 8             |  |  |
|-----------------------------------------|--------------------------------------------------------------------------------------------------------------|---------------------------|--|--|
| 1957- Glasthule Buildings               | Date May 2025                                                                                                | Rev                       |  |  |
| Drg.                                    | Job No. 1957                                                                                                 | CAD Ref.                  |  |  |
| Site Location Map                       | Drn. RK Chd. BON                                                                                             | 1957-DLR-XX-ZZ-M2-AR-1001 |  |  |
| Drawing No.<br>1957-DLR-00-ZZ-DR-A-0000 | Architects Department County Hall, Marine Road, Dun Laoghaire, Co. Dublin. Phone (01)2054700 Fax (01)2300391 |                           |  |  |