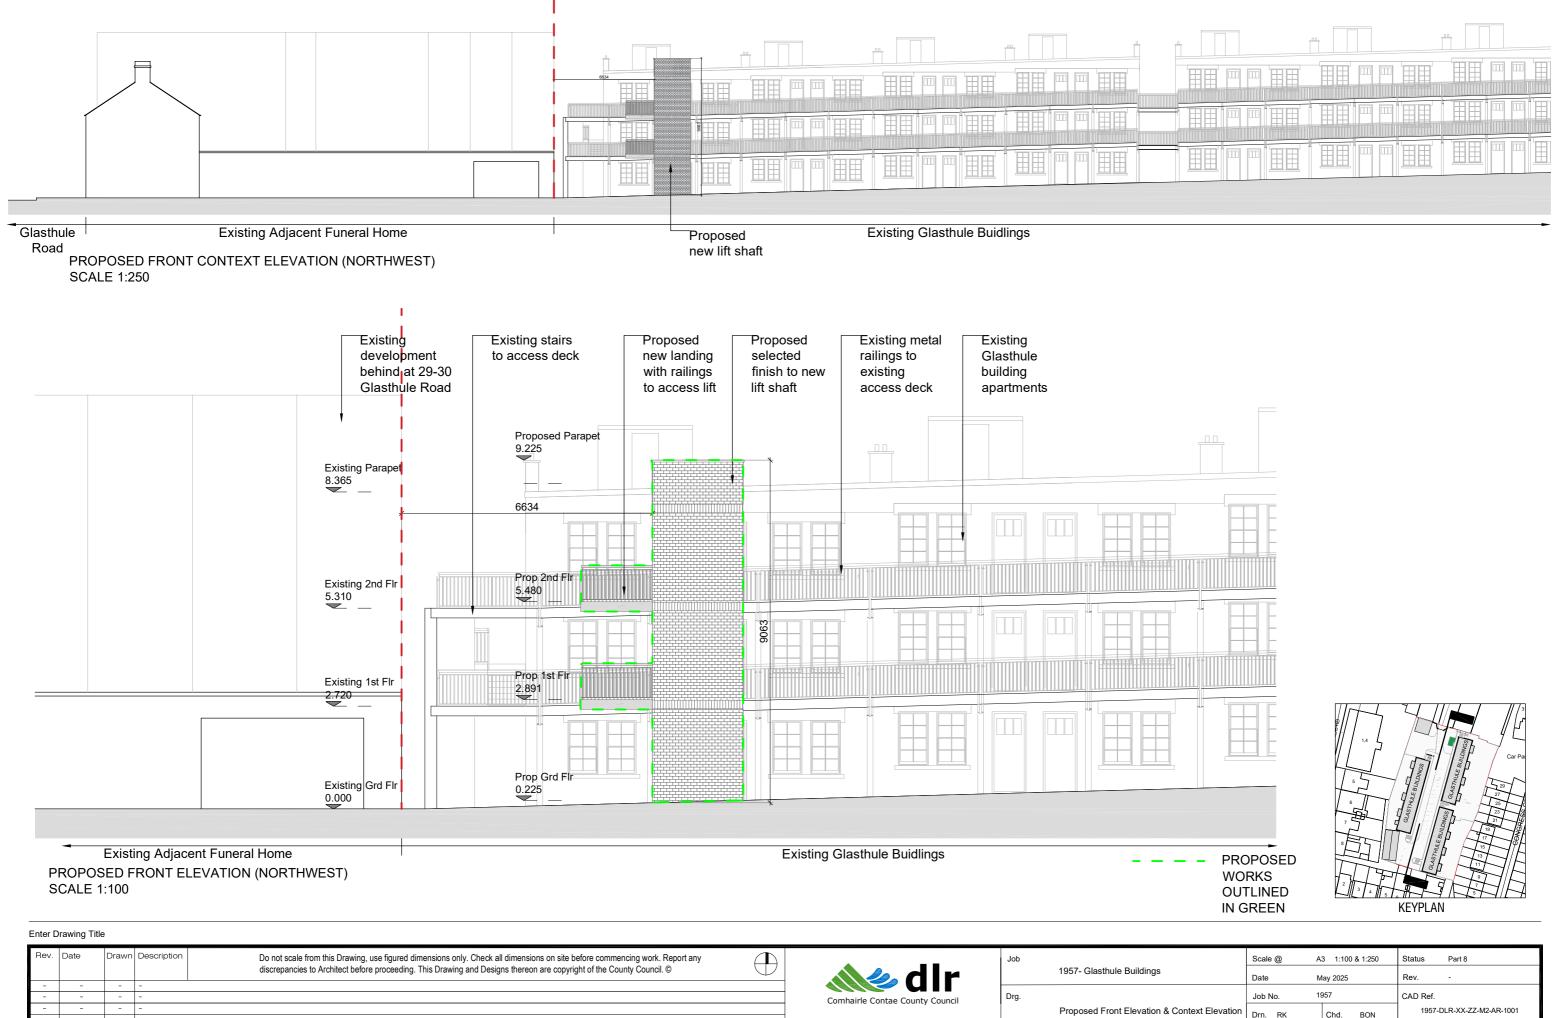

| Rev. | Date | Drawn | Description | Do not sould from this brawing, use figured difficultions only. Official all difficultions on site before commencing work. Report any |                                                                                     | Job         |                                              | Scale @                                                                                   | A3 1:100 & 1:250 | Status Part 8             |
|------|------|-------|-------------|---------------------------------------------------------------------------------------------------------------------------------------|-------------------------------------------------------------------------------------|-------------|----------------------------------------------|-------------------------------------------------------------------------------------------|------------------|---------------------------|
|      |      |       |             | discrepancies to Architect before proceeding. This Drawing and Designs thereon are copyright of the County Council. ©                 | <b>dir</b>                                                                          |             | 1957- Glasthule Buildings                    | Date                                                                                      | May 2025         | Rev                       |
| -    | -    | -     | -           |                                                                                                                                       | Comhairle Contae County Council                                                     | Drg.        |                                              | Job No.                                                                                   | 1957             | CAD Ref.                  |
| -    | -    | -     | -           |                                                                                                                                       | ,                                                                                   |             | Proposed Front Elevation & Context Elevation | Drn. RK                                                                                   | Chd. BON         | 1957-DLR-XX-ZZ-M2-AR-1001 |
| -    | -    | -     | -           |                                                                                                                                       | © - Ordnance Survey Ireland. All rights reserved.<br>Licence number 2013-2015/CCMA/ | Drawing No. |                                              | Architects D                                                                              |                  |                           |
| -    | -    | -     | -           |                                                                                                                                       | Dun Laoghaire-Rathdown County Council.                                              |             | 1957-DLR-00-ZZ-DR-A-0009                     | County Hall, Marine Road, Dun Laoghaire, Co. Dublin.<br>Phone (01)2054700 Fax (01)2300391 |                  |                           |
|      |      |       |             |                                                                                                                                       |                                                                                     |             |                                              |                                                                                           |                  |                           |

PROPOSED WORKS OUTLINED IN GREEN