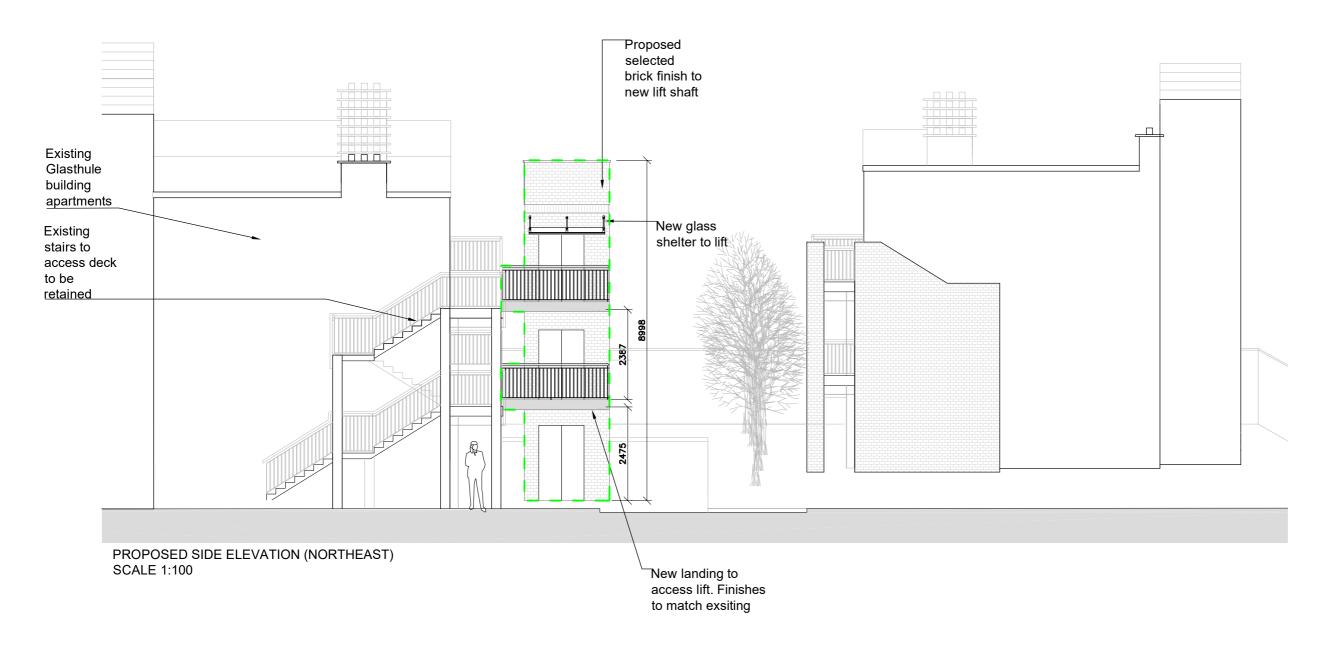

Comhairle Contae County Council

| Job         |                                     | Scale @                                                                                                      | A3 1:100 | Status Part 8                         |  |  |
|-------------|-------------------------------------|--------------------------------------------------------------------------------------------------------------|----------|---------------------------------------|--|--|
|             | 1957- Glasthule Buildings           | Date                                                                                                         | May 2025 | Rev                                   |  |  |
| Drg.        |                                     | Job No.                                                                                                      | 1957     | CAD Ref.<br>1957-DLR-XX-ZZ-M2-AR-1001 |  |  |
|             | Proposed Side Elevation (Northeast) | Drn. RK                                                                                                      | Chd. BON |                                       |  |  |
| Drawing No. | 1957-DLR-00-ZZ-DR-A-00010           | Architects Department County Hall, Marine Road, Dun Laoghaire, Co. Dublin. Phone (01)2054700 Fax (01)2300391 |          |                                       |  |  |