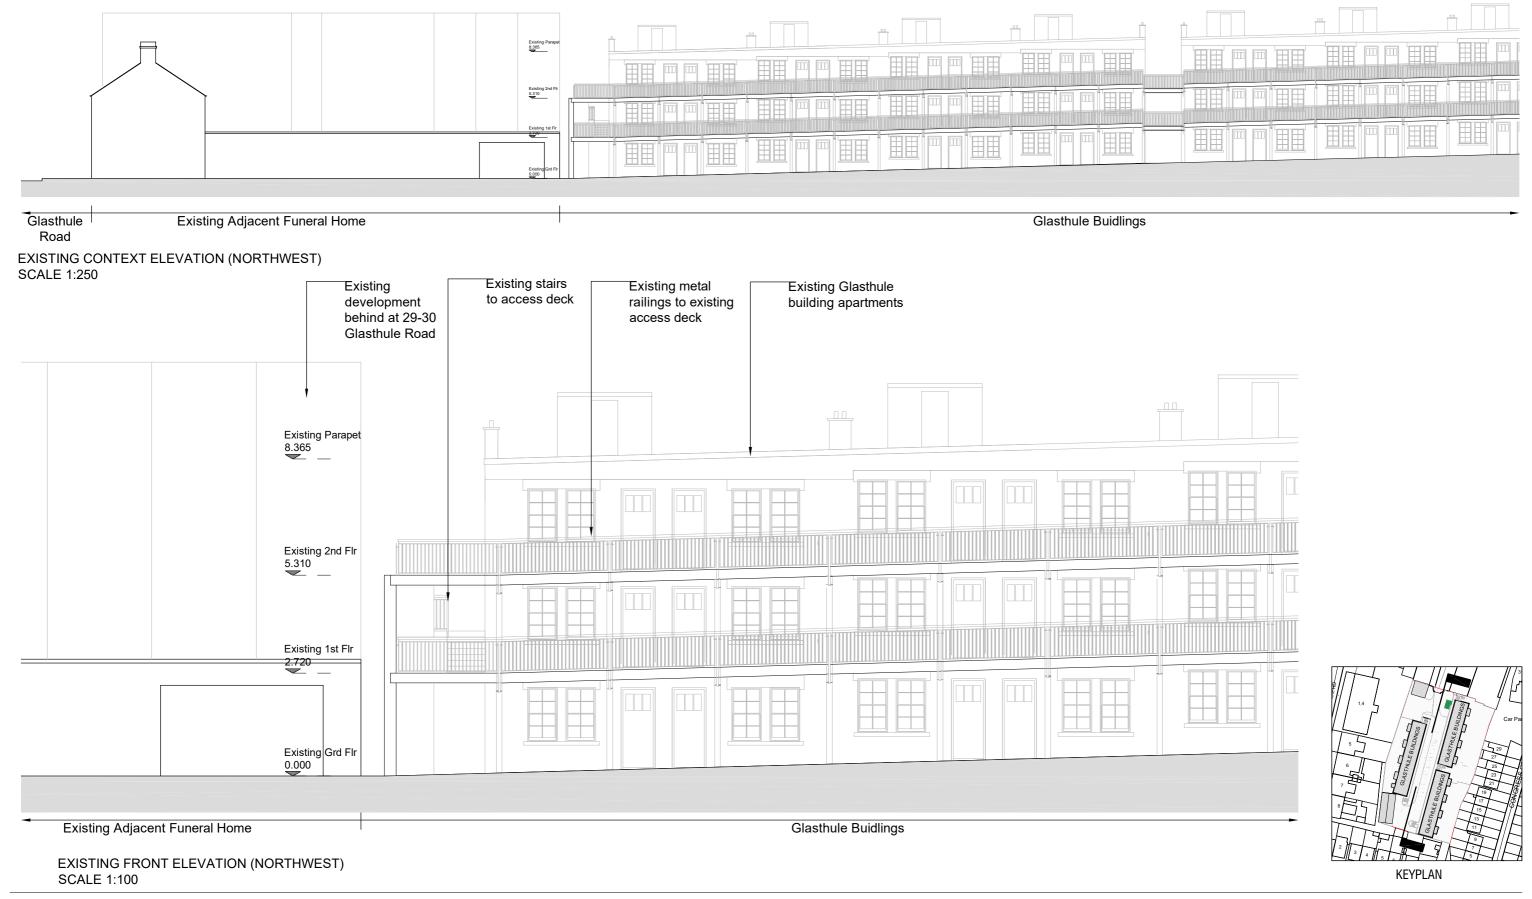

| Job                                     | Scale @ A3 1:100 & 1:250                                                                                     | Status Part 8             |  |  |  |
|-----------------------------------------|--------------------------------------------------------------------------------------------------------------|---------------------------|--|--|--|
| 1957- Glasthule Buildings               | Date May 2025                                                                                                | Rev                       |  |  |  |
| Drg.                                    | Job No. 1957                                                                                                 | CAD Ref.                  |  |  |  |
| Existing Front Elevation                | Drn. RK Chd. BON                                                                                             | 1957-DLR-XX-ZZ-M2-AR-1001 |  |  |  |
| Drawing No.<br>1957-DLR-00-ZZ-DR-A-0007 | Architects Department County Hall, Marine Road, Dun Laoghaire, Co. Dublin. Phone (01)2054700 Fax (01)2300391 |                           |  |  |  |

| Job                                                                                                                       |                                | Scale @ | A3 1:100 | Status Part 8             |  |  |
|---------------------------------------------------------------------------------------------------------------------------|--------------------------------|---------|----------|---------------------------|--|--|
|                                                                                                                           | 1957- Glasthule Buildings      | Date    | May 2025 | Rev                       |  |  |
| Drg.                                                                                                                      |                                | Job No. | 1957     | CAD Ref.                  |  |  |
|                                                                                                                           | Existing Elevation and Section | Drn. RK | Chd. BON | 1957-DLR-XX-ZZ-M2-AR-1001 |  |  |
| Drawing No.  Architects Department County Hall, Marine Road, Dun Laoghaire, Co. Dublin. Phone (01)2054700 Fax (01)2300391 |                                |         |          |                           |  |  |