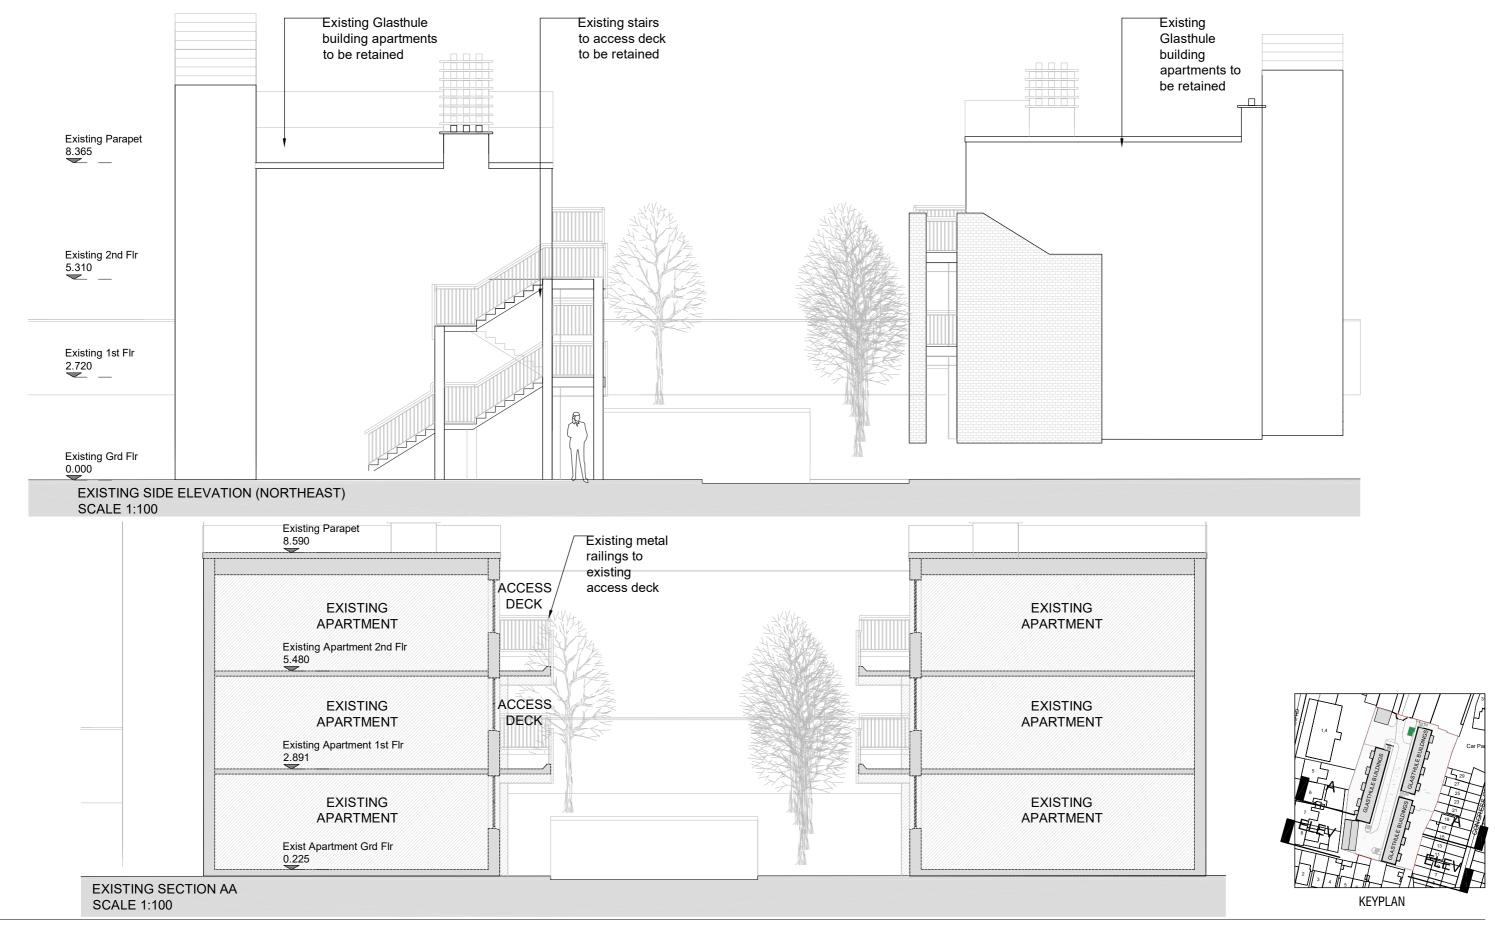

| Job                                                                                                                       |                                | Scale @ | A3 1:100 | Status Part 8             |  |  |
|---------------------------------------------------------------------------------------------------------------------------|--------------------------------|---------|----------|---------------------------|--|--|
|                                                                                                                           | 1957- Glasthule Buildings      | Date    | May 2025 | Rev                       |  |  |
| Drg.                                                                                                                      |                                | Job No. | 1957     | CAD Ref.                  |  |  |
|                                                                                                                           | Existing Elevation and Section | Drn. RK | Chd. BON | 1957-DLR-XX-ZZ-M2-AR-1001 |  |  |
| Drawing No.  Architects Department County Hall, Marine Road, Dun Laoghaire, Co. Dublin. Phone (01)2054700 Fax (01)2300391 |                                |         |          |                           |  |  |