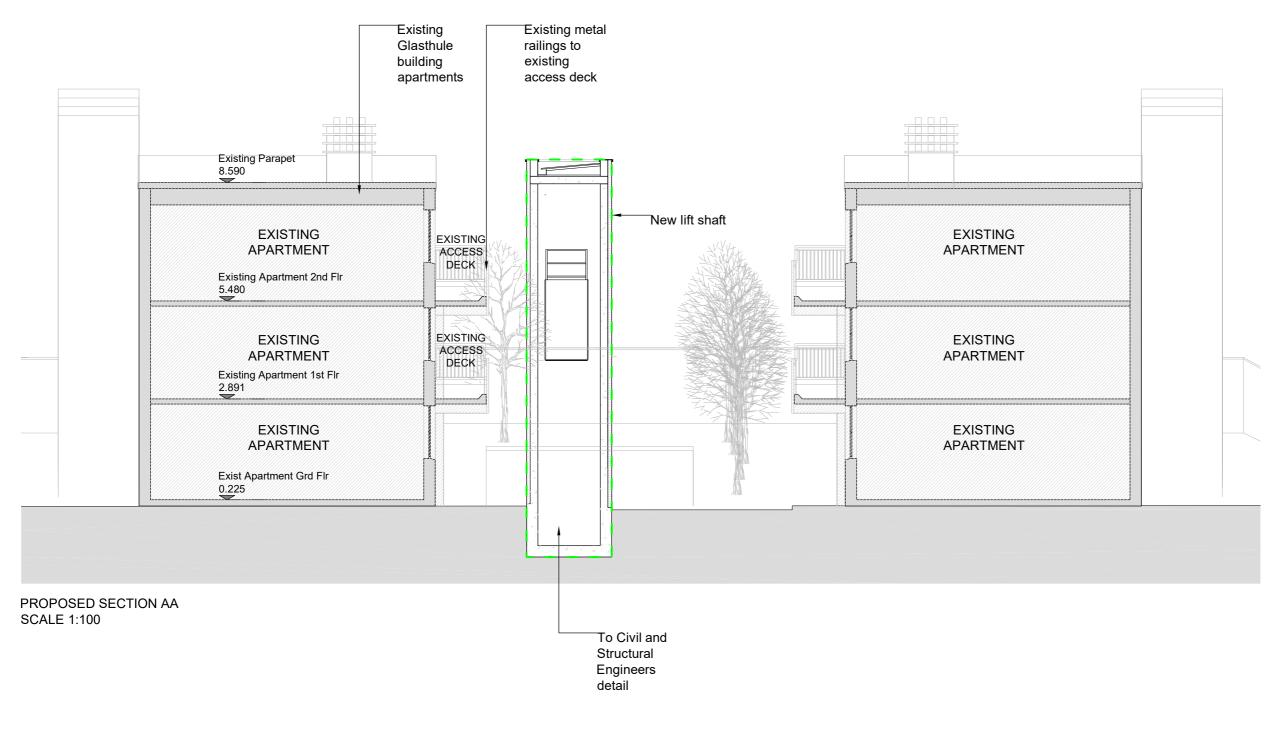

| Job         |                           | Scale @                                                                                                      | A3 1:100 | Status Part 8             |  |  |
|-------------|---------------------------|--------------------------------------------------------------------------------------------------------------|----------|---------------------------|--|--|
|             | 1957- Glasthule Buildings | Date                                                                                                         | May 2025 | Rev                       |  |  |
| Drg.        |                           | Job No.                                                                                                      | 1957     | CAD Ref.                  |  |  |
|             | Proposed Section AA       | Drn. RK                                                                                                      | Chd. BON | 1957-DLR-XX-ZZ-M2-AR-1001 |  |  |
| Drawing No. | 1957-DLR-00-ZZ-DR-A-0012  | Architects Department County Hall, Marine Road, Dun Laoghaire, Co. Dublin. Phone (01)2054700 Fax (01)2300391 |          |                           |  |  |