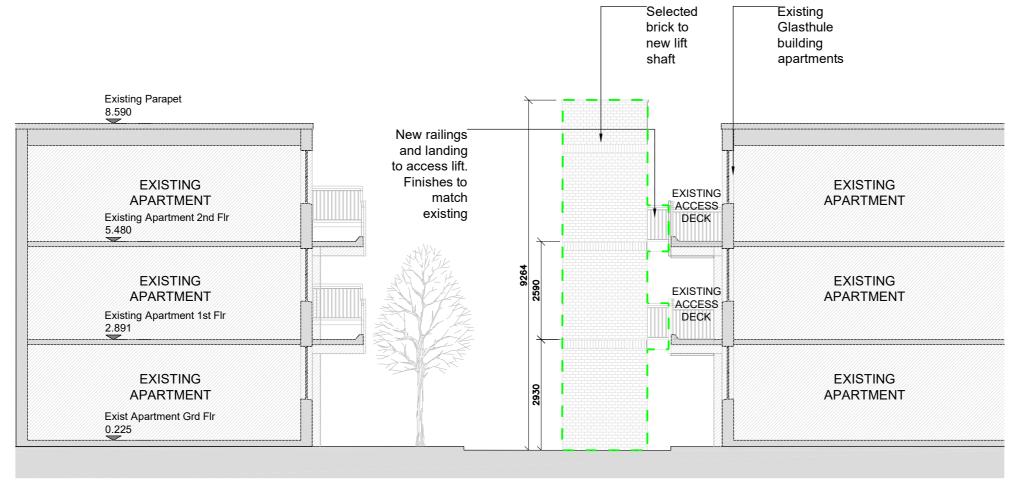

| May 2025 | Rev                                   |  |  |
| Drg.        |                                     | Job No.                                                                                                      | 1957     | CAD Ref.<br>1957-DLR-XX-ZZ-M2-AR-1001 |  |  |
|             | Proposed Side Elevation (Northeast) | Drn. RK                                                                                                      | Chd. BON |                                       |  |  |
| Drawing No. | 1957-DLR-00-ZZ-DR-A-00010           | Architects Department County Hall, Marine Road, Dun Laoghaire, Co. Dublin. Phone (01)2054700 Fax (01)2300391 |          |                                       |  |  |



PROPOSED REAR ELEVATION (SOUTHWEST)/ SECTION BB SCALE 1:100

PROPOSED WORKS OUTLINED IN GREEN



#### Enter Drawing Title

| Rev. | Date | Drawn | Description | Do not scale from this Drawing, use figured dimensions only. Check all dimensions on site before commencing work. Report any discrepancies to Architect before proceeding. This Drawing and Designs thereon are copyright of the County Council. © |  |
|------|------|-------|-------------|----------------------------------------------------------------------------------------------------------------------------------------------------------------------------------------------------------------------------------------------------|--|
| -    | -    | -     | -           |