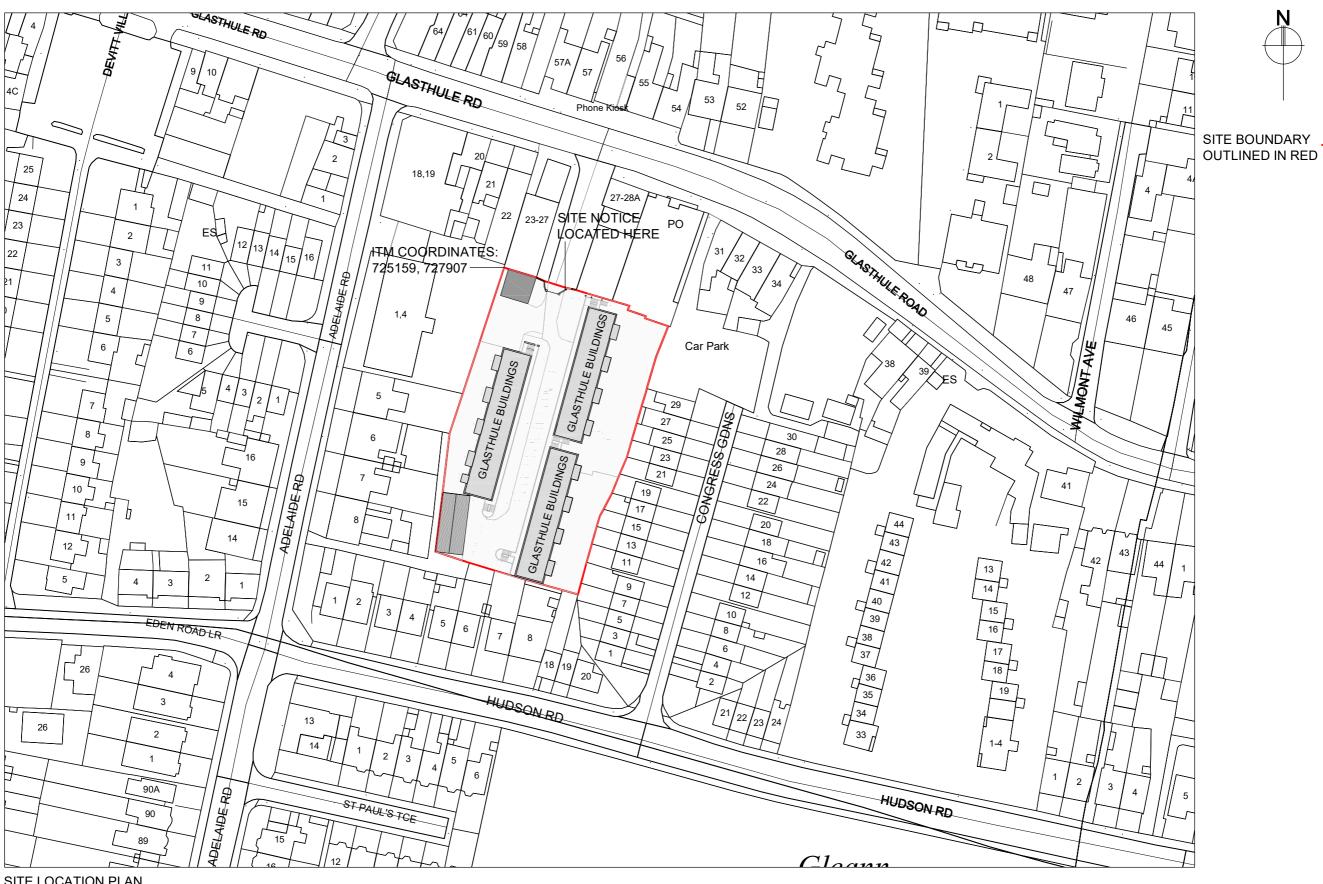

SITE LOCATION PLAN SCALE 1:1000

| Job                                     | Scale @ A3 1:1000                                                                                            | Status PART 8             |  |  |
|-----------------------------------------|--------------------------------------------------------------------------------------------------------------|---------------------------|--|--|
| 1957- Glasthule Buildings               | Date May 2025                                                                                                | Rev                       |  |  |
| Drg.                                    | Job No. 1957                                                                                                 | CAD Ref.                  |  |  |
| Site Location Map                       | Drn. RK Chd. BON                                                                                             | 1957-DLR-XX-ZZ-M2-AR-1001 |  |  |
| Drawing No.<br>1957-DLR-00-ZZ-DR-A-0000 | Architects Department County Hall, Marine Road, Dun Laoghaire, Co. Dublin. Phone (01)2054700 Fax (01)2300391 |                           |  |  |

|                  | dlr            |
|------------------|----------------|
| Comhairle Contae | County Council |

| ( | <ul> <li>Ordnance Survey Ireland. All rights reserved</li> </ul> |
|---|------------------------------------------------------------------|
|   | Licence number 2013-2015/CCMA/                                   |
|   | Dun Laoghaire-Rathdown County Council.                           |