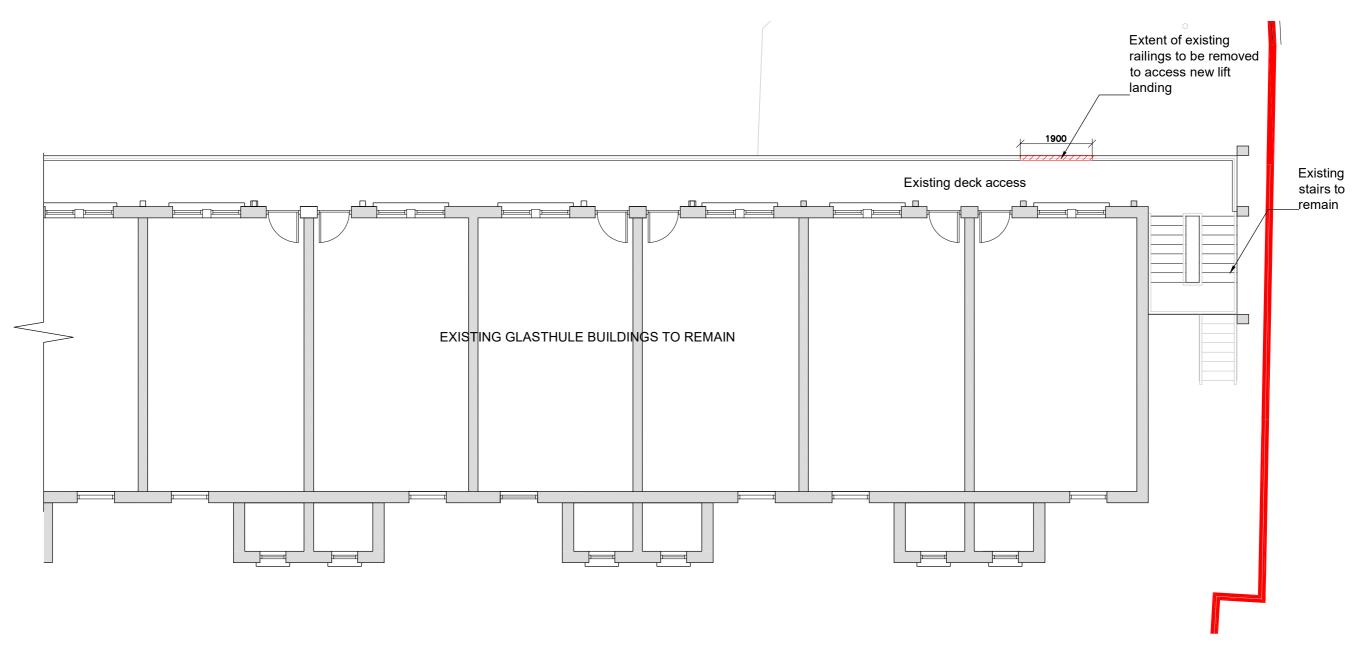

| Job         |                              | Scale @                                                                                                      | A3 1:100 | Status Part 8             |
|-------------|------------------------------|--------------------------------------------------------------------------------------------------------------|----------|---------------------------|
|             | 1957- Glasthule Buildings    | Date                                                                                                         | May 2025 | Rev                       |
| Drg.        |                              | Job No.                                                                                                      | 1957     | CAD Ref.                  |
|             | Existing 1st, 2nd Floor Plan | Drn. RK                                                                                                      | Chd. BON | 1957-DLR-XX-ZZ-M2-AR-1001 |
| Drawing No. | 1957-DLR-00-ZZ-DR-A-0004     | Architects Department County Hall, Marine Road, Dun Laoghaire, Co. Dublin. Phone (01)2054700 Fax (01)2300391 |          |                           |