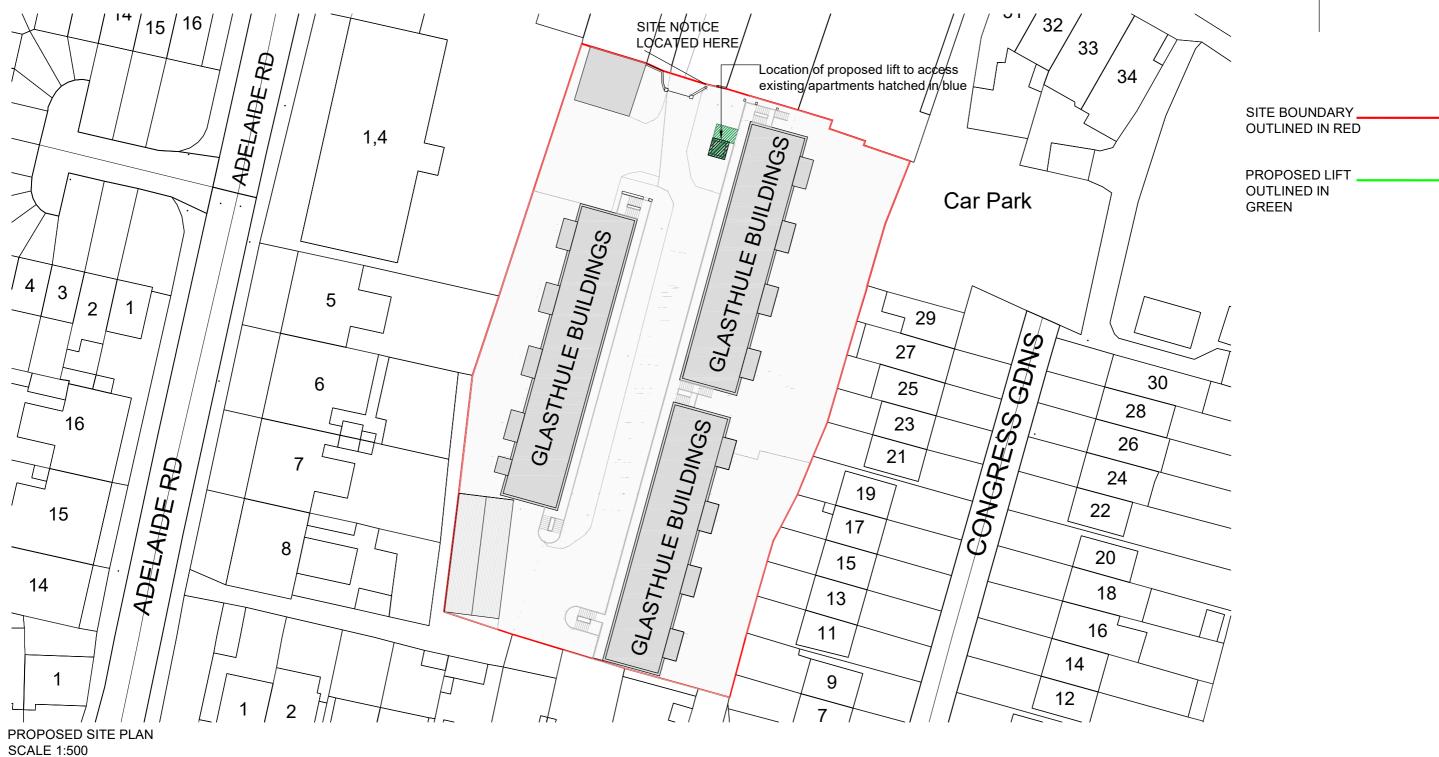

|   | Job                   | ob                  |                                                                                                              | A3 1:500 | Status Part 8             |  |
|---|-----------------------|---------------------|--------------------------------------------------------------------------------------------------------------|----------|---------------------------|--|
|   | 1957- 0               | Glasthule Buildings | Date                                                                                                         | May 2025 | Rev                       |  |
| Г | Drg.                  |                     | Job No.                                                                                                      | 1957     | CAD Ref.                  |  |
| İ | Propos                | sed Site Plan       | Drn. RK                                                                                                      | Chd. BON | 1957-DLR-XX-ZZ-M2-AR-1001 |  |
|   | Drawing No.<br>1957-D | DLR-00-ZZ-DR-A-0002 | Architects Department County Hall, Marine Road, Dun Laoghaire, Co. Dublin. Phone (01)2054700 Fax (01)2300391 |          |                           |  |