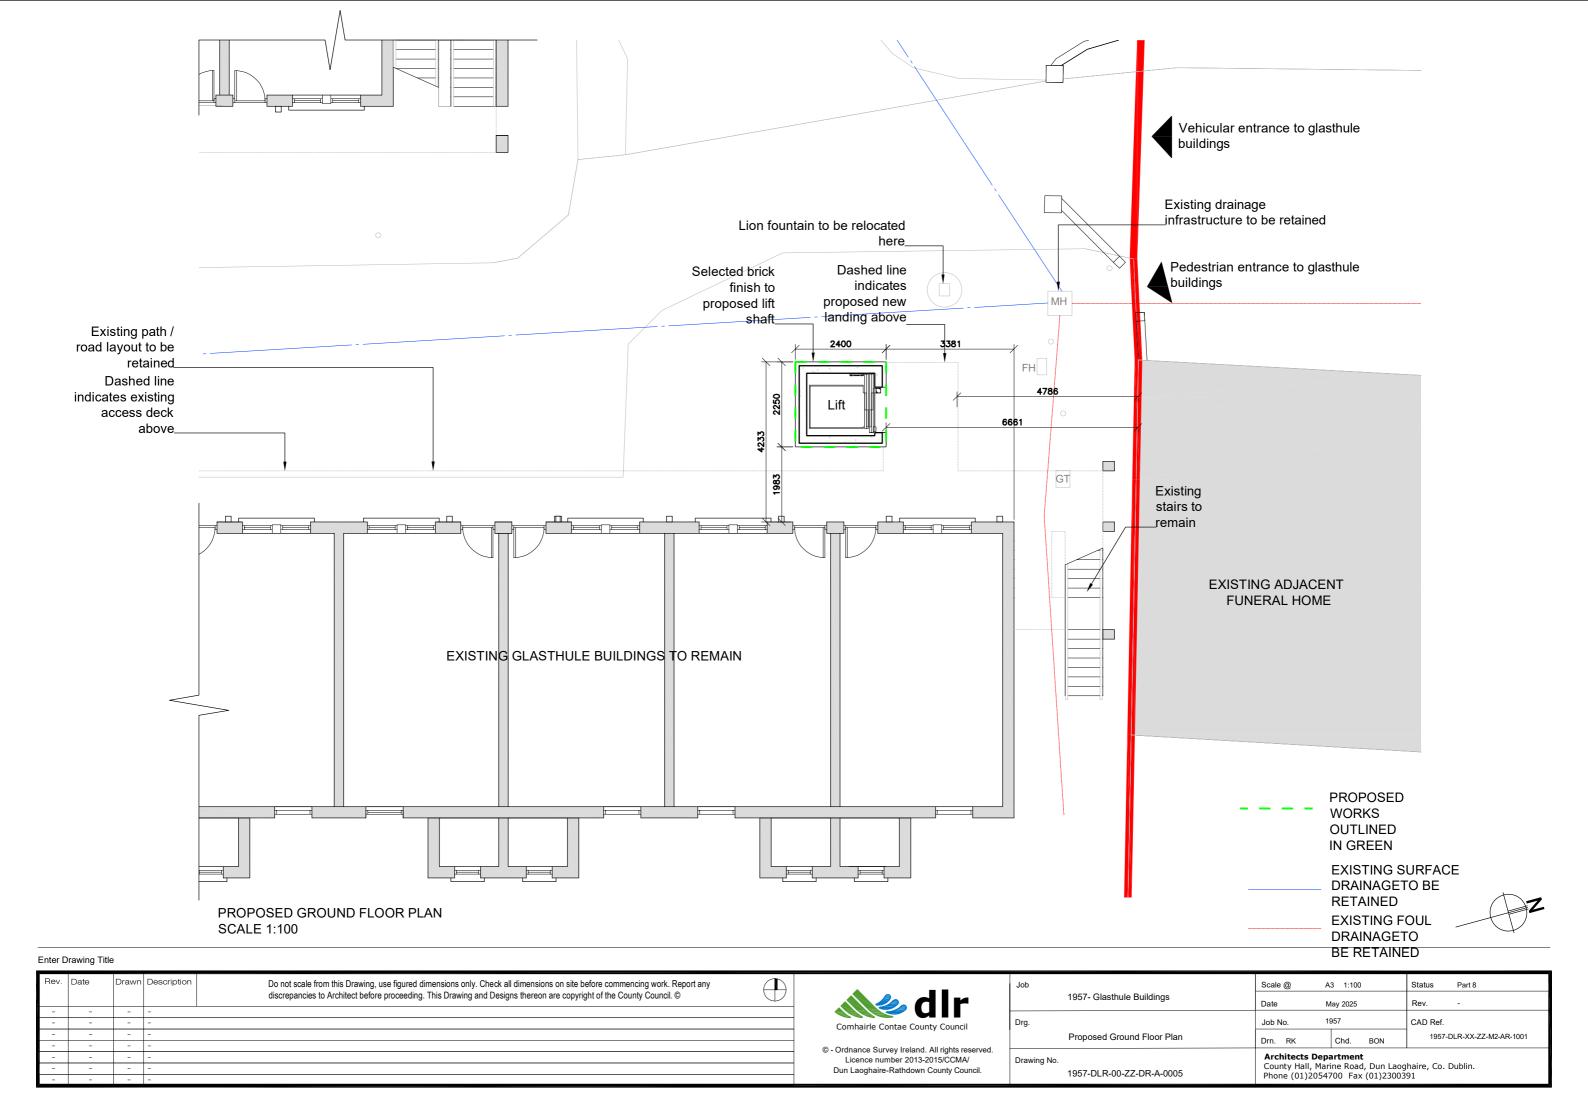

---------|
|             | 1957- Glasthule Buildings    | Date                                                                                                         | May 2025 | Rev                       |
| Drg.        |                              | Job No.                                                                                                      | 1957     | CAD Ref.                  |
|             | Existing 1st, 2nd Floor Plan | Drn. RK                                                                                                      | Chd. BON | 1957-DLR-XX-ZZ-M2-AR-1001 |
| Drawing No. | 1957-DLR-00-ZZ-DR-A-0004     | Architects Department County Hall, Marine Road, Dun Laoghaire, Co. Dublin. Phone (01)2054700 Fax (01)2300391 |          |                           |





Scale @

Job No.

A3 1:100

May 2025 1957

Drn. RK Chd. BON 1957-DLR-XX
Architects Department
County Hall, Marine Road, Dun Laoghaire, Co. Dublin.
Phone (01)2054700 Fax (01)2300391

Status

CAD Ref.

Part 8

1957-DLR-XX-ZZ-M2-AR-1001

#### Enter Drawing Title

| Hev. | Dat | te | Drawr | Description | Do not scale from this Drawing, use figured dimensions only. Check all dimensions on site before commencing work. Report any discrepancies to Architect before proceeding. This Drawing and Designs thereon are copyright of the County Council. © | <b>dlr</b>                                                                       | Job           | 1957- Glasthule Buildings        |
|------|-----|----|-------|-------------|-------------------------------------------------------------------------