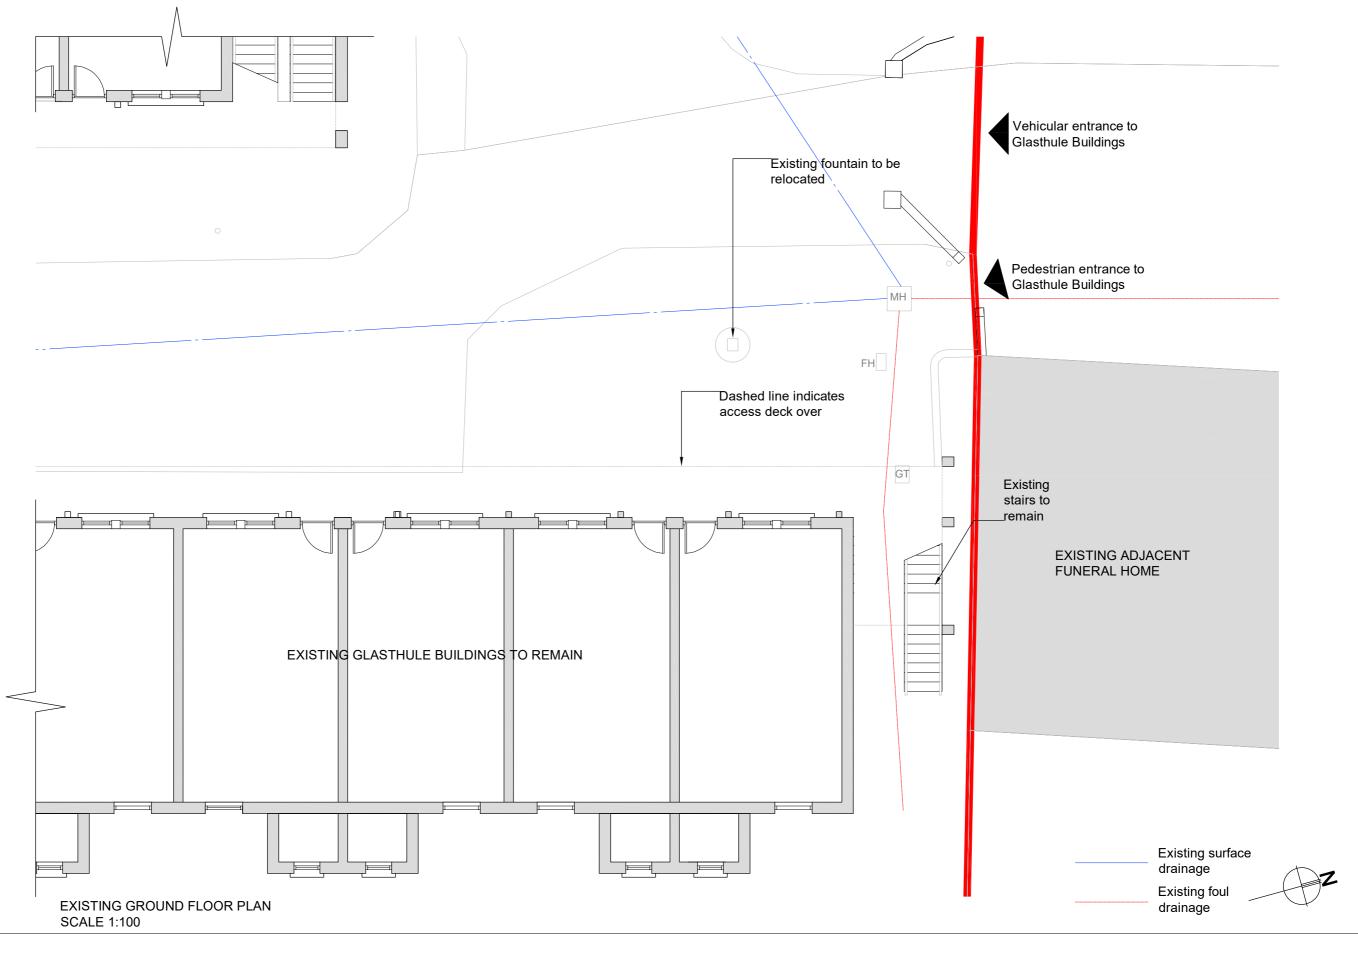

| Job         |                            | Scale @ | A3 1:100                                                      | Status Part 8             |
|-------------|----------------------------|---------|---------------------------------------------------------------|---------------------------|
|             | 1957- Glasthule Buildings  | Date    | May 2025                                                      | Rev                       |
| Drg.        |                            | Job No. | 1957                                                          | CAD Ref.                  |
|             | Existing Ground Floor Plan | Drn. RK | Chd. BON                                                      | 1957-DLR-XX-ZZ-M2-AR-1001 |
| Drawing No. | 1957-DLR-00-ZZ-DR-A-0003   |         | <b>partment</b><br>arine Road, Dun Laog<br>4700 Fax (01)23003 |                           |