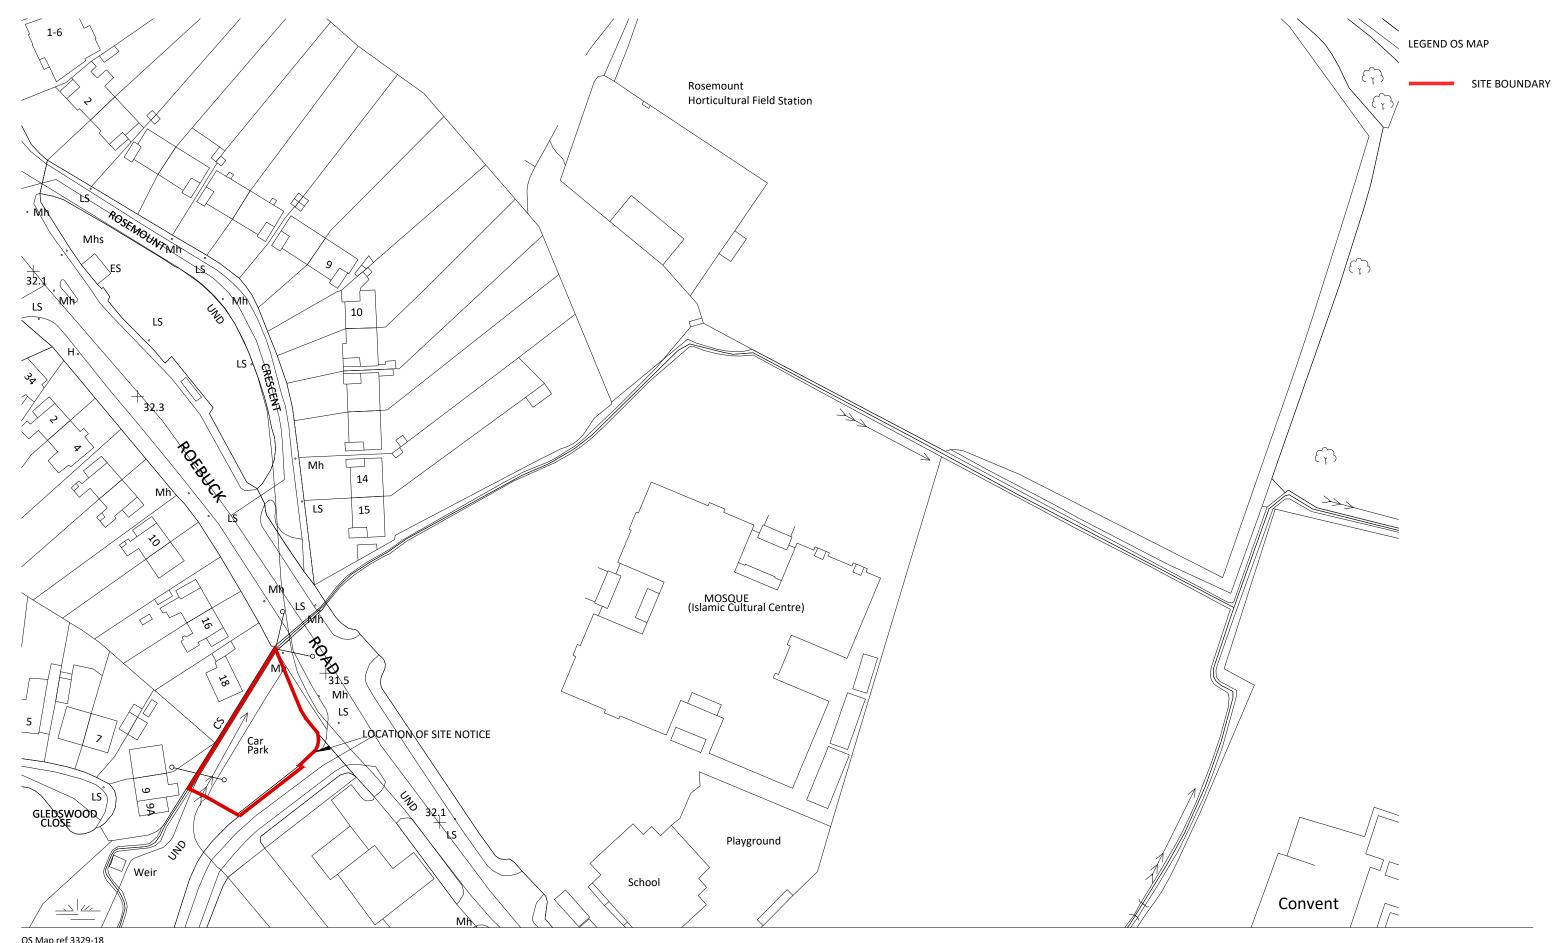

|--|

| Rev. | Date | Drav | wn Des | De net ecale nen the Drawing, de ingred antenelene enty. Encert an antenelene en elle belete commencing werk. Report any | north      |                                                                                     | dol         |                             | Scale @                                                                                   | A3 1:1000  | Status Part 8                  |
|------|------|------|--------|--------------------------------------------------------------------------------------------------------------------------|------------|-------------------------------------------------------------------------------------|-------------|-----------------------------|-------------------------------------------------------------------------------------------|------------|--------------------------------|
|      |      |      |        | discrepancies to Architect before proceeding. This Drawing and Designs thereon are copyright of the County Council. ©    | $\bigcirc$ | dr                                                                                  | 1           | Roebuck Housing, Clonskeagh | Date                                                                                      | 16.06.2021 | Rev.                           |
| -    | -    | -    | · -    |                                                                                                                          |            | Comhairle Contae County Council                                                     | Drg.        |                             | Job No.                                                                                   | 1848       | CAD Ref.                       |
| -    | -    | -    |        |                                                                                                                          |            | Comnaine Contae County Council                                                      |             | OS Map Ref 3329-18          | Drn. CD                                                                                   | Chd.       | 1848-DLR-00-ZZ-DR-A-0000-OS MA |
| -    | -    | -    | · -    |                                                                                                                          |            | © - Ordnance Survey Ireland. All rights reserved.<br>Licence number 2013-2015/CCMA/ | Drawing No. |                             |                                                                                           | Department |                                |
| -    | -    | -    |        |                                                                                                                          |            | Dun Laoghaire-Rathdown County Council.                                              | 0           | 1848-DLR-00-ZZ-DR-A-0000    | County Hall, Marine Road, Dun Laoghaire, Co. Dublin.<br>Phone (01)2054700 Fax (01)2300391 |            |                                |