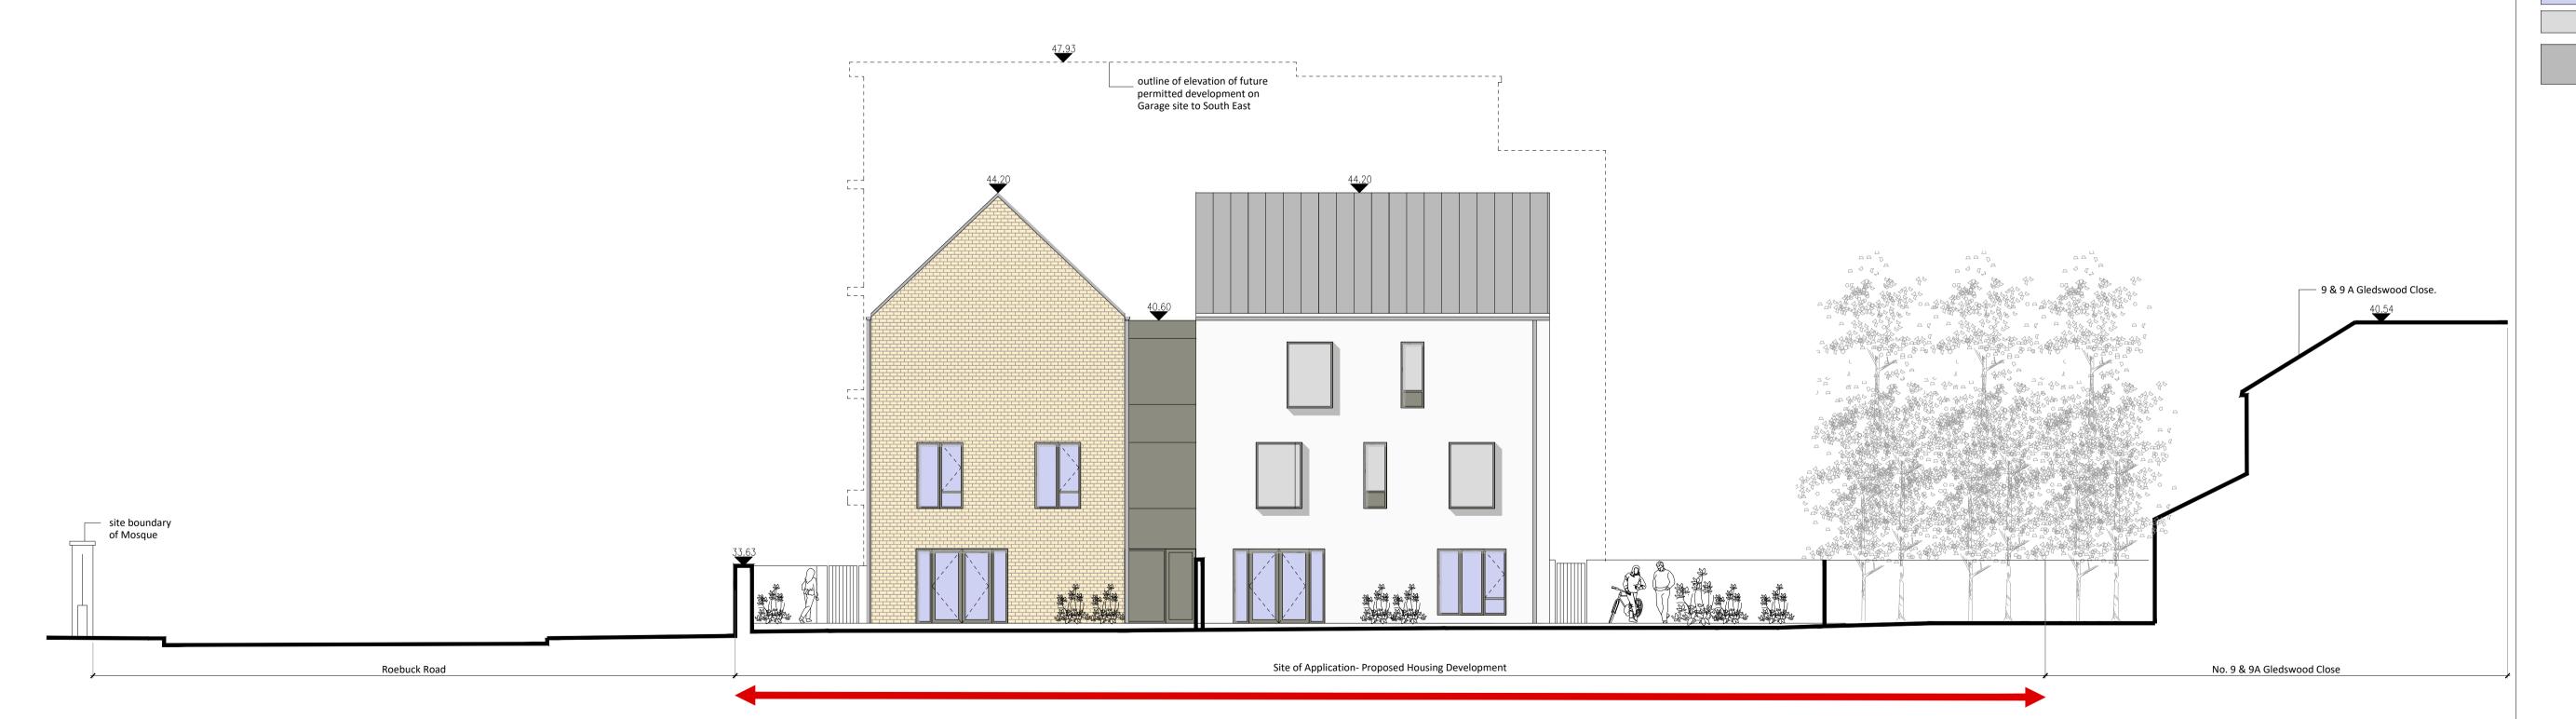

SOUTH-EAST ELEVATION (WHITE OAKS ROAD)
SCALE 1:100

NORTH-WEST ELEVATION(REAR) SCALE 1:100

| ob         | Roebuck Road Housing,    | Scale @                                                                                                            | A1 Varies  | Status Part 8            |
|------------|--------------------------|--------------------------------------------------------------------------------------------------------------------|------------|--------------------------|
|            | Clonskeagh               | Date                                                                                                               | 16.06.2021 | Rev                      |
| rg.        |                          | Job No.                                                                                                            | 1848       | CAD Ref.                 |
|            | Elevations- Sheet 1      | Drn. CD'A                                                                                                          | Chd. GB    | 1848-DLR-00-ZZ-DR-A-0002 |
| rawing No. | 1848-DLR-00-ZZ-DR-A-0002 | Architects Department<br>County Hall, Marine Road, Dun Laoghaire, Co. Dublin.<br>Phone (01)2054700 Fax (01)2300391 |            |                          |