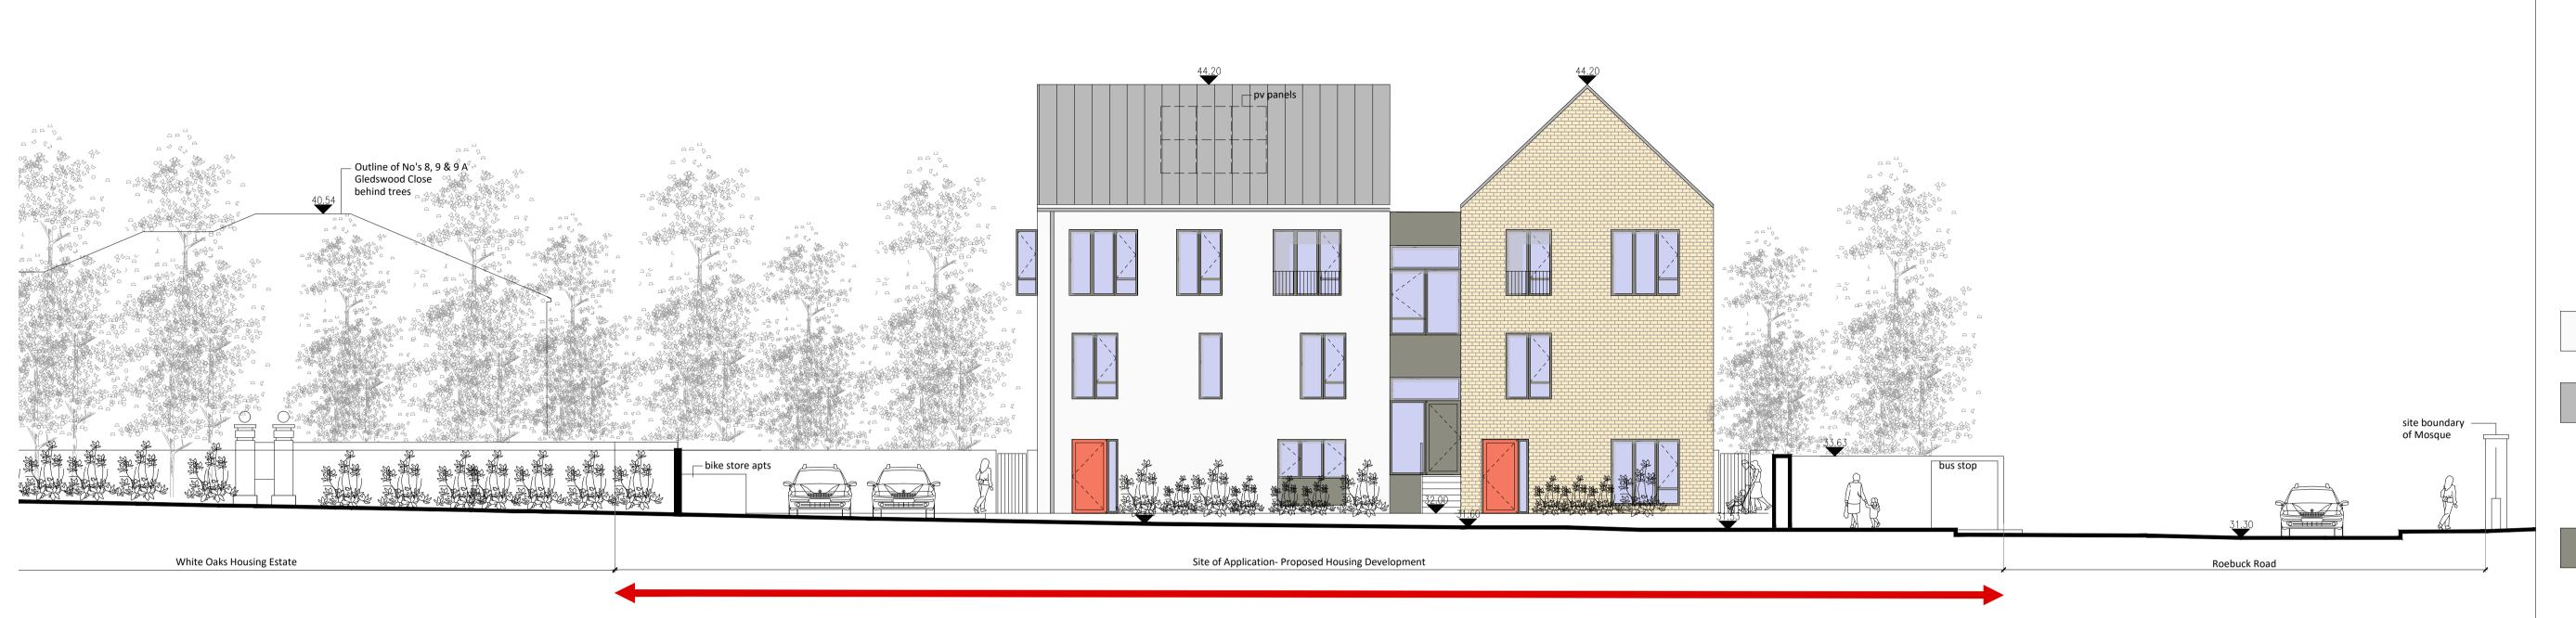

SOUTH-EAST ELEVATION (WHITE OAKS ROAD)
SCALE 1:100

NORTH-WEST ELEVATION(REAR) SCALE 1:100

| ob         | Roebuck Road Housing,    | Scale @                                                                                                            | A1 Varies  | Status Part 8            |
|------------|--------------------------|--------------------------------------------------------------------------------------------------------------------|------------|--------------------------|
|            | Clonskeagh               | Date                                                                                                               | 16.06.2021 | Rev                      |
| rg.        |                          | Job No.                                                                                                            | 1848       | CAD Ref.                 |
|            | Elevations- Sheet 1      | Drn. CD'A                                                                                                          | Chd. GB    | 1848-DLR-00-ZZ-DR-A-0002 |
| rawing No. | 1848-DLR-00-ZZ-DR-A-0002 | Architects Department<br>County Hall, Marine Road, Dun Laoghaire, Co. Dublin.<br>Phone (01)2054700 Fax (01)2300391 |            |                          |