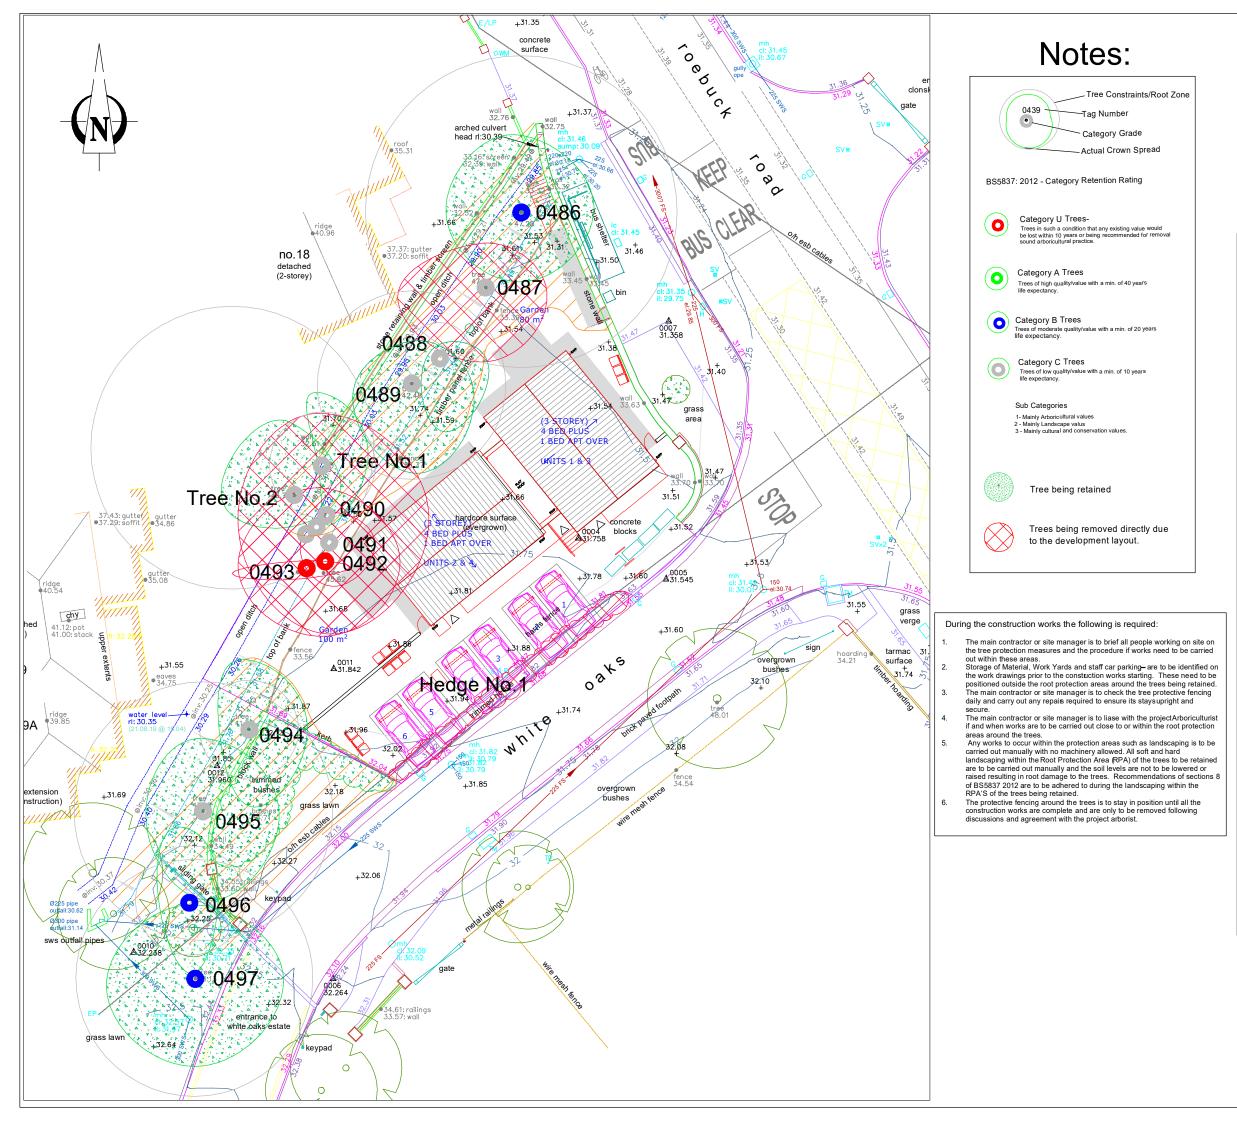

TEL: 01-2742011 / 087-2629589

| TITLE : Tree Protection Plan                                  |               |                 |  |
|---------------------------------------------------------------|---------------|-----------------|--|
| Roebuck Road Housing Project,<br>Site: Clonskeagh, Dublin 14. |               |                 |  |
| DATE:                                                         | Dwg No.RBR002 | Scale 1:250 @A3 |  |