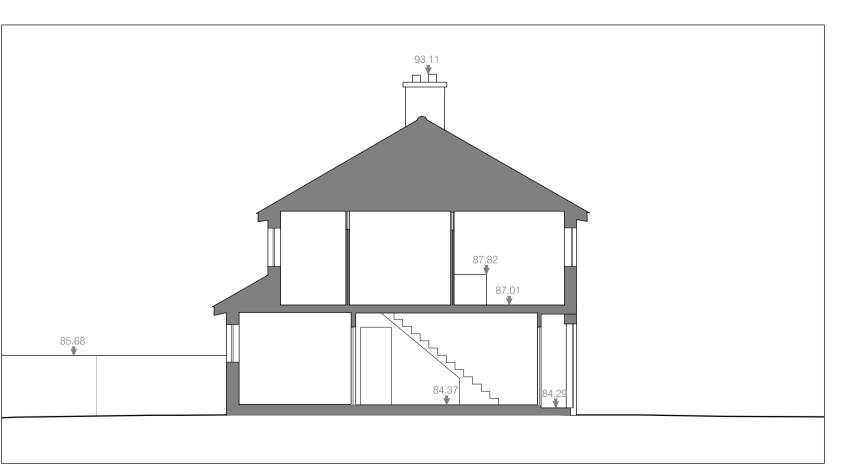

EXISTING SINGLE STOREY
BUILDING TO BE DEMOLISHED—

EXISTING SITE & GROUND FLOOR PLAN

LOCATION OF SITE NOTICE

Scale: 1-200

EXISTING NORTH ELEVATION

EXISTING SINGLE STOREY
BUILDING TO BE DEMOLISHED

B4.08

EXISTING SECTION BB Scale: 1-100