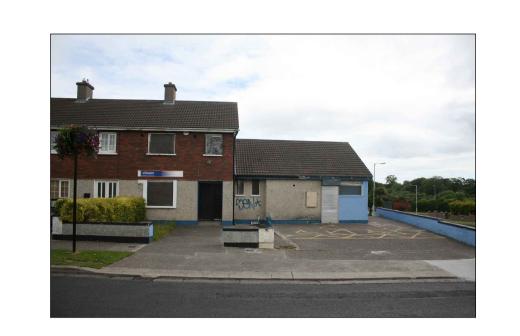

EXISTING SINGLE STOREY
BUILDING TO BE DEMOLISHED—

EXISTING SITE & GROUND FLOOR PLAN

LOCATION OF SITE NOTICE

Scale: 1-200

EXISTING NORTH ELEVATION

EXISTING SINGLE STOREY
BUILDING TO BE DEMOLISHED

B4.08

EXISTING SECTION BB Scale: 1-100

EXISTING WEST ELEVATION Scale: 1-100

Scale: 1-100

LOCATION OF SITE NOTICE

Includes Ordnance Survey Ireland data reproduced under OSi Licence number 2013-2015/CCMA/Dun Laoghaire-Rathdown County Council.
Unauthorised reproduction infringes Ordnance Survey Ireland and Government of Ireland copyright.