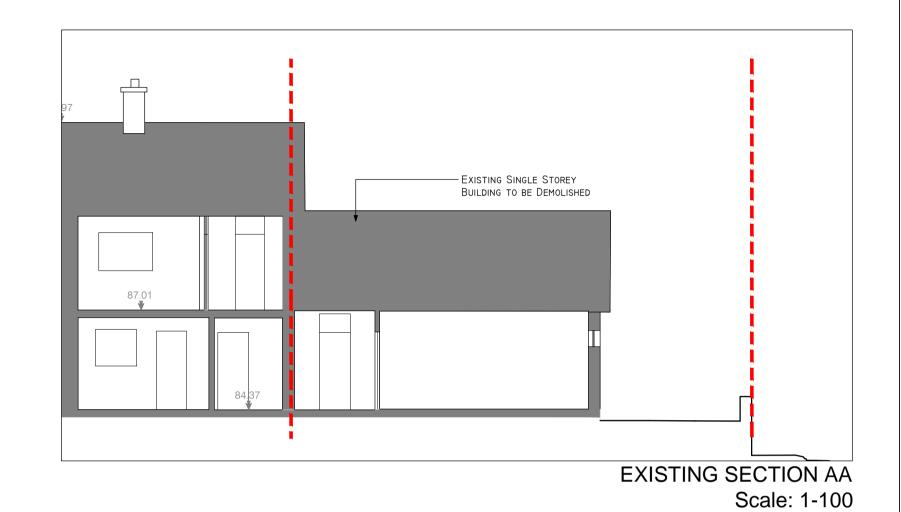

EXISTING SINGLE STOREY
BUILDING TO BE DEMOLISHED—

EXISTING SITE & GROUND FLOOR PLAN

LOCATION OF SITE NOTICE

Scale: 1-200

EXISTING NORTH ELEVATION

EXISTING SINGLE STOREY
BUILDING TO BE DEMOLISHED

B4.08

EXISTING SECTION BB Scale: 1-100