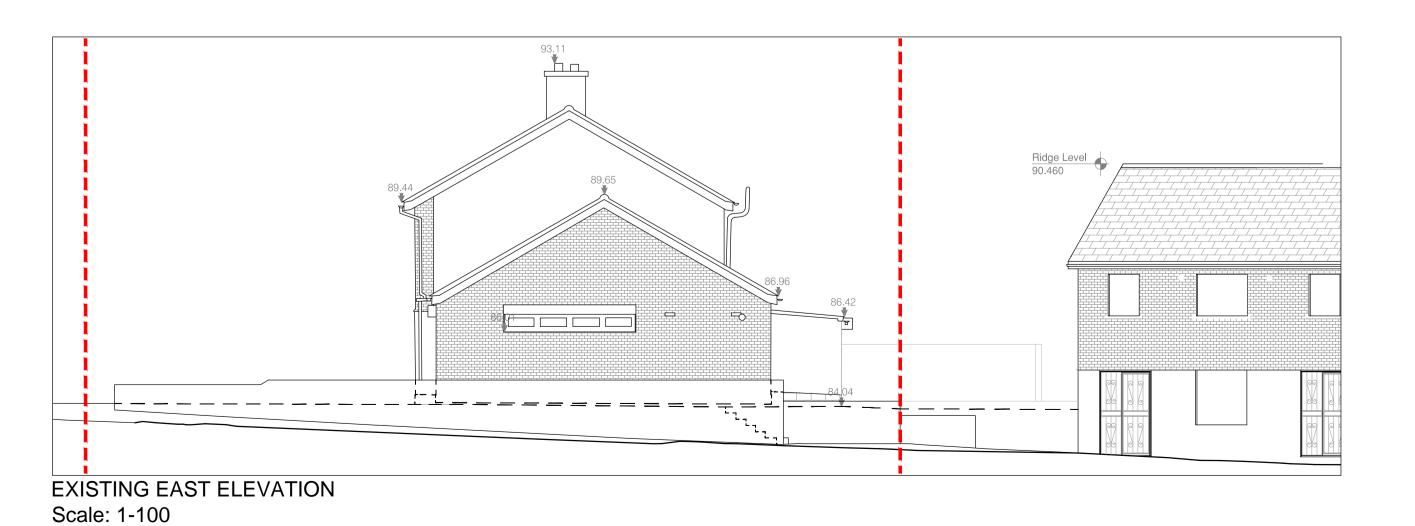

EXISTING WEST ELEVATION Scale: 1-100

Scale: 1-100

LOCATION OF SITE NOTICE

Includes Ordnance Survey Ireland data reproduced under OSi Licence number 2013-2015/CCMA/Dun Laoghaire-Rathdown County Council.
Unauthorised reproduction infringes Ordnance Survey Ireland and Government of Ireland copyright.