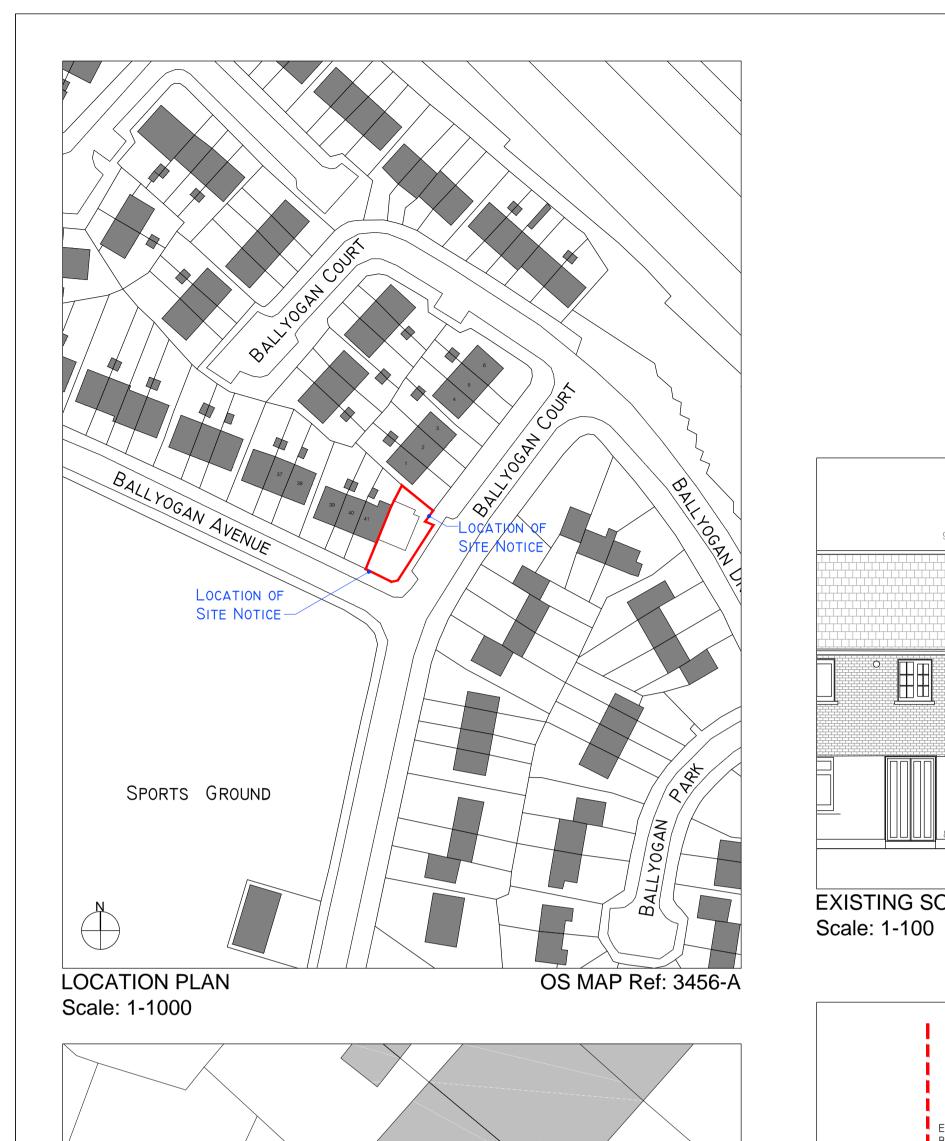

EXISTING SINGLE STOREY
BUILDING TO BE DEMOLISHED—

EXISTING SITE & GROUND FLOOR PLAN

LOCATION OF SITE NOTICE

Scale: 1-200

EXISTING NORTH ELEVATION

EXISTING SINGLE STOREY
BUILDING TO BE DEMOLISHED

B4.08

EXISTING SECTION BB Scale: 1-100