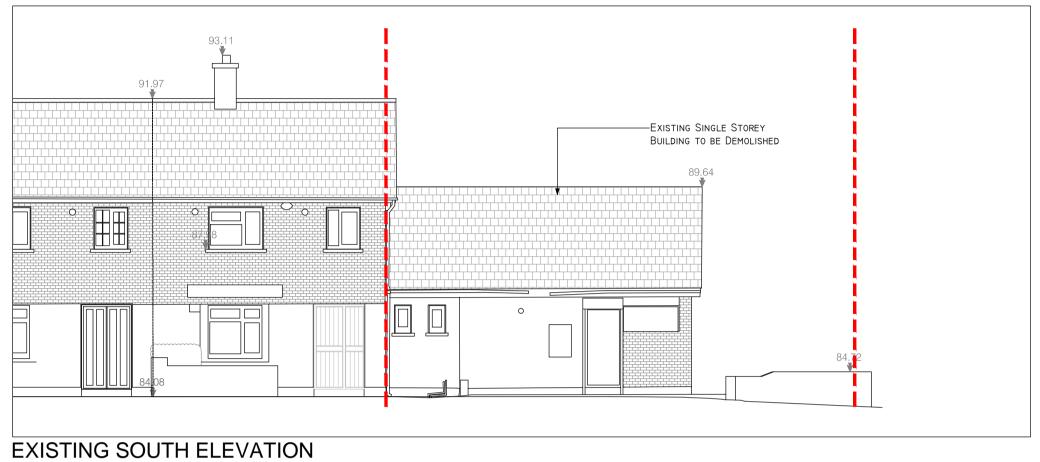

EXISTING SINGLE STOREY
BUILDING TO BE DEMOLISHED—

EXISTING SITE & GROUND FLOOR PLAN

LOCATION OF SITE NOTICE

Scale: 1-200

EXISTING NORTH ELEVATION

EXISTING SINGLE STOREY
BUILDING TO BE DEMOLISHED

B4.08

EXISTING SECTION BB Scale: 1-100