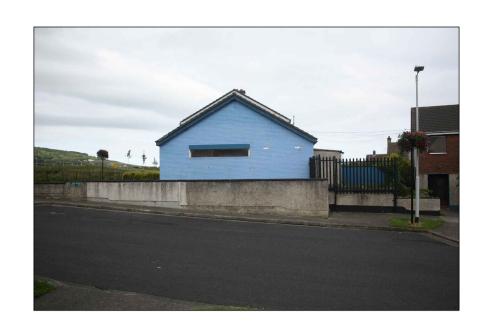

EXISTING SINGLE STOREY
BUILDING TO BE DEMOLISHED—

EXISTING SITE & GROUND FLOOR PLAN

LOCATION OF SITE NOTICE

Scale: 1-200

EXISTING NORTH ELEVATION

EXISTING SINGLE STOREY
BUILDING TO BE DEMOLISHED

B4.08

EXISTING SECTION BB Scale: 1-100

EXISTING WEST ELEVATION Scale: 1-100

Scale: 1-100

LOCATION OF SITE NOTICE

Includes Ordnance Survey Ireland data reproduced under OSi Licence number 2013-2015/CCMA/Dun Laoghaire-Rathdown County Council.
Unauthorised reproduction infringes Ordnance Survey Ireland and Government of Ireland copyright.