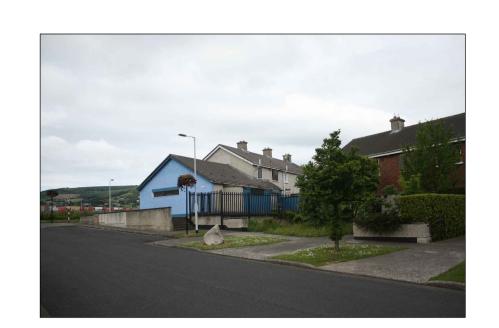

EXISTING SINGLE STOREY
BUILDING TO BE DEMOLISHED—

EXISTING SITE & GROUND FLOOR PLAN

LOCATION OF SITE NOTICE

Scale: 1-200

EXISTING NORTH ELEVATION

EXISTING SINGLE STOREY
BUILDING TO BE DEMOLISHED

B4.08

EXISTING SECTION BB Scale: 1-100

EXISTING WEST ELEVATION Scale: 1-100

Scale: 1-100

LOCATION OF SITE NOTICE

Includes Ordnance Survey Ireland data reproduced under OSi Licence number 2013-2015/CCMA/Dun Laoghaire-Rathdown County Council.
Unauthorised reproduction infringes Ordnance Survey Ireland and Government of Ireland copyright.