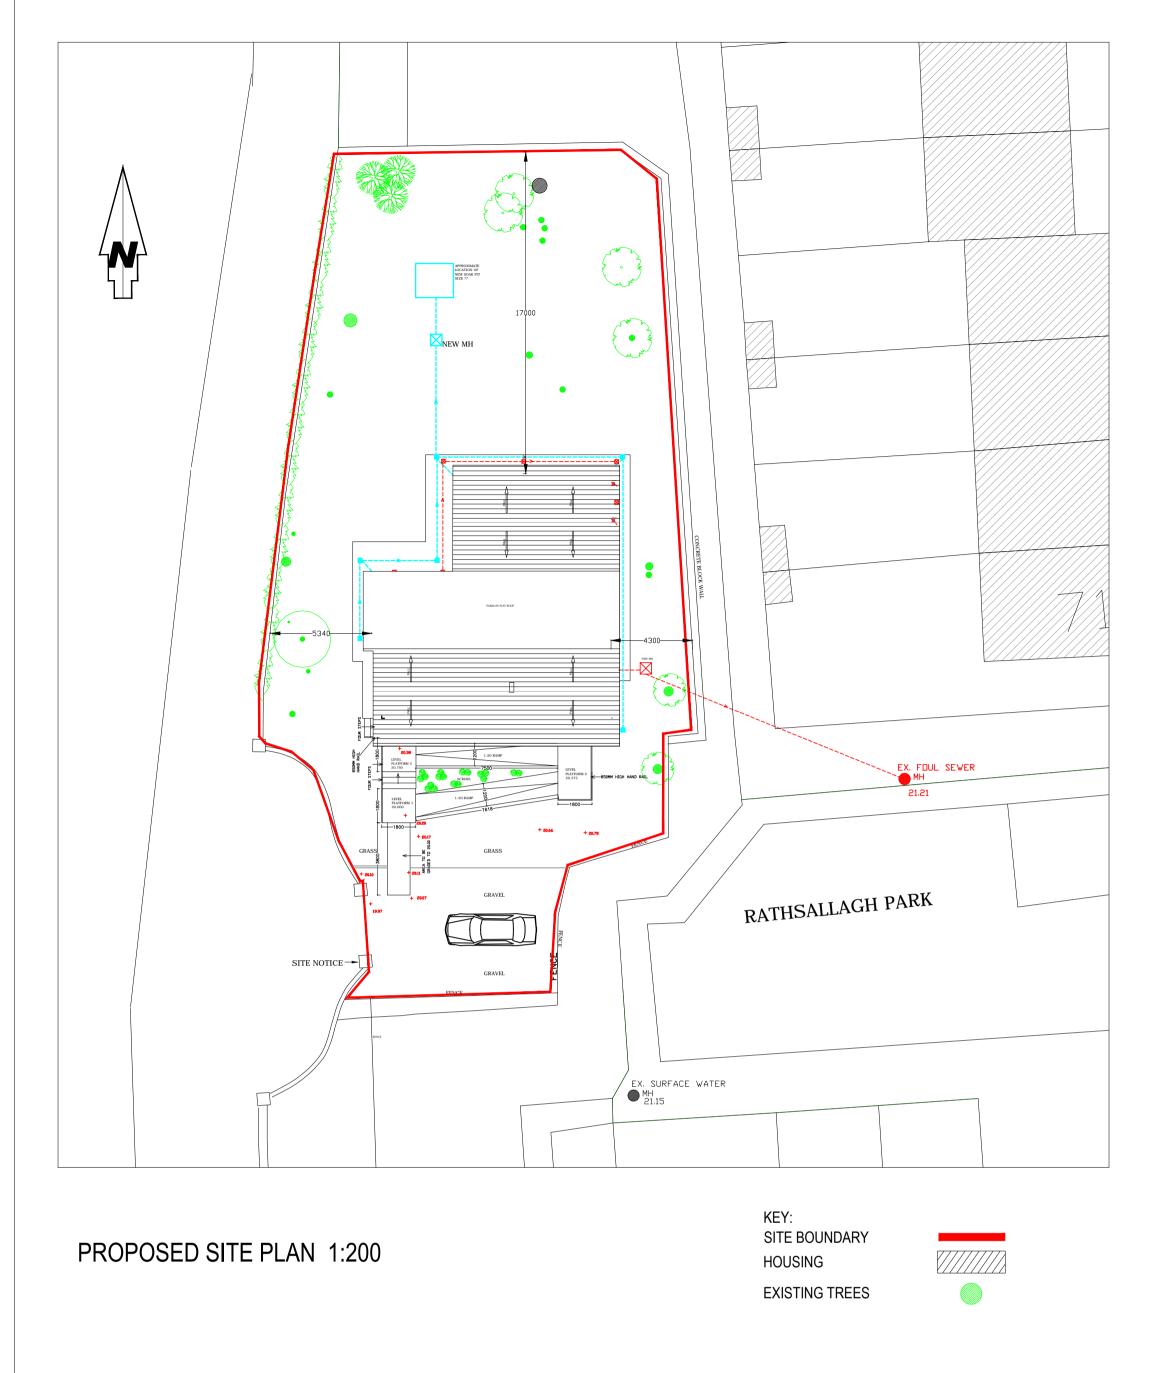

**Dún Laoghaire - Rathdown**County Council Comhairle Contae
Dhún Laoghaire - Ráth an Dúin

Job
PROPOSED REFURBISHMENT AND
EXTENSION TO SHANGANAGH PARK
LODGE. SHANLKILL

| Drg |           |                         |
|-----|-----------|-------------------------|
|     | PROPOSED  | ELEVATIONS, SECTION AND |
| ,   | SITE PLAN |                         |

| Scale - 1:100                                                                                              | , 1:200   | Status - PART 8 |       |  |  |  |  |  |
|------------------------------------------------------------------------------------------------------------|-----------|-----------------|-------|--|--|--|--|--|
| Date - JAN                                                                                                 | UARY 2015 | CAD Ref -       |       |  |  |  |  |  |
| Job No -                                                                                                   | 1410      | Drawing No -    | Rev - |  |  |  |  |  |
| Drn.                                                                                                       | Chd.      | 02              |       |  |  |  |  |  |
| Architects Department<br>County Hall, Marine Road, Dun Laoghaire, Co. Dublin.<br>Phone 2054700 Fax 2300391 |           |                 |       |  |  |  |  |  |