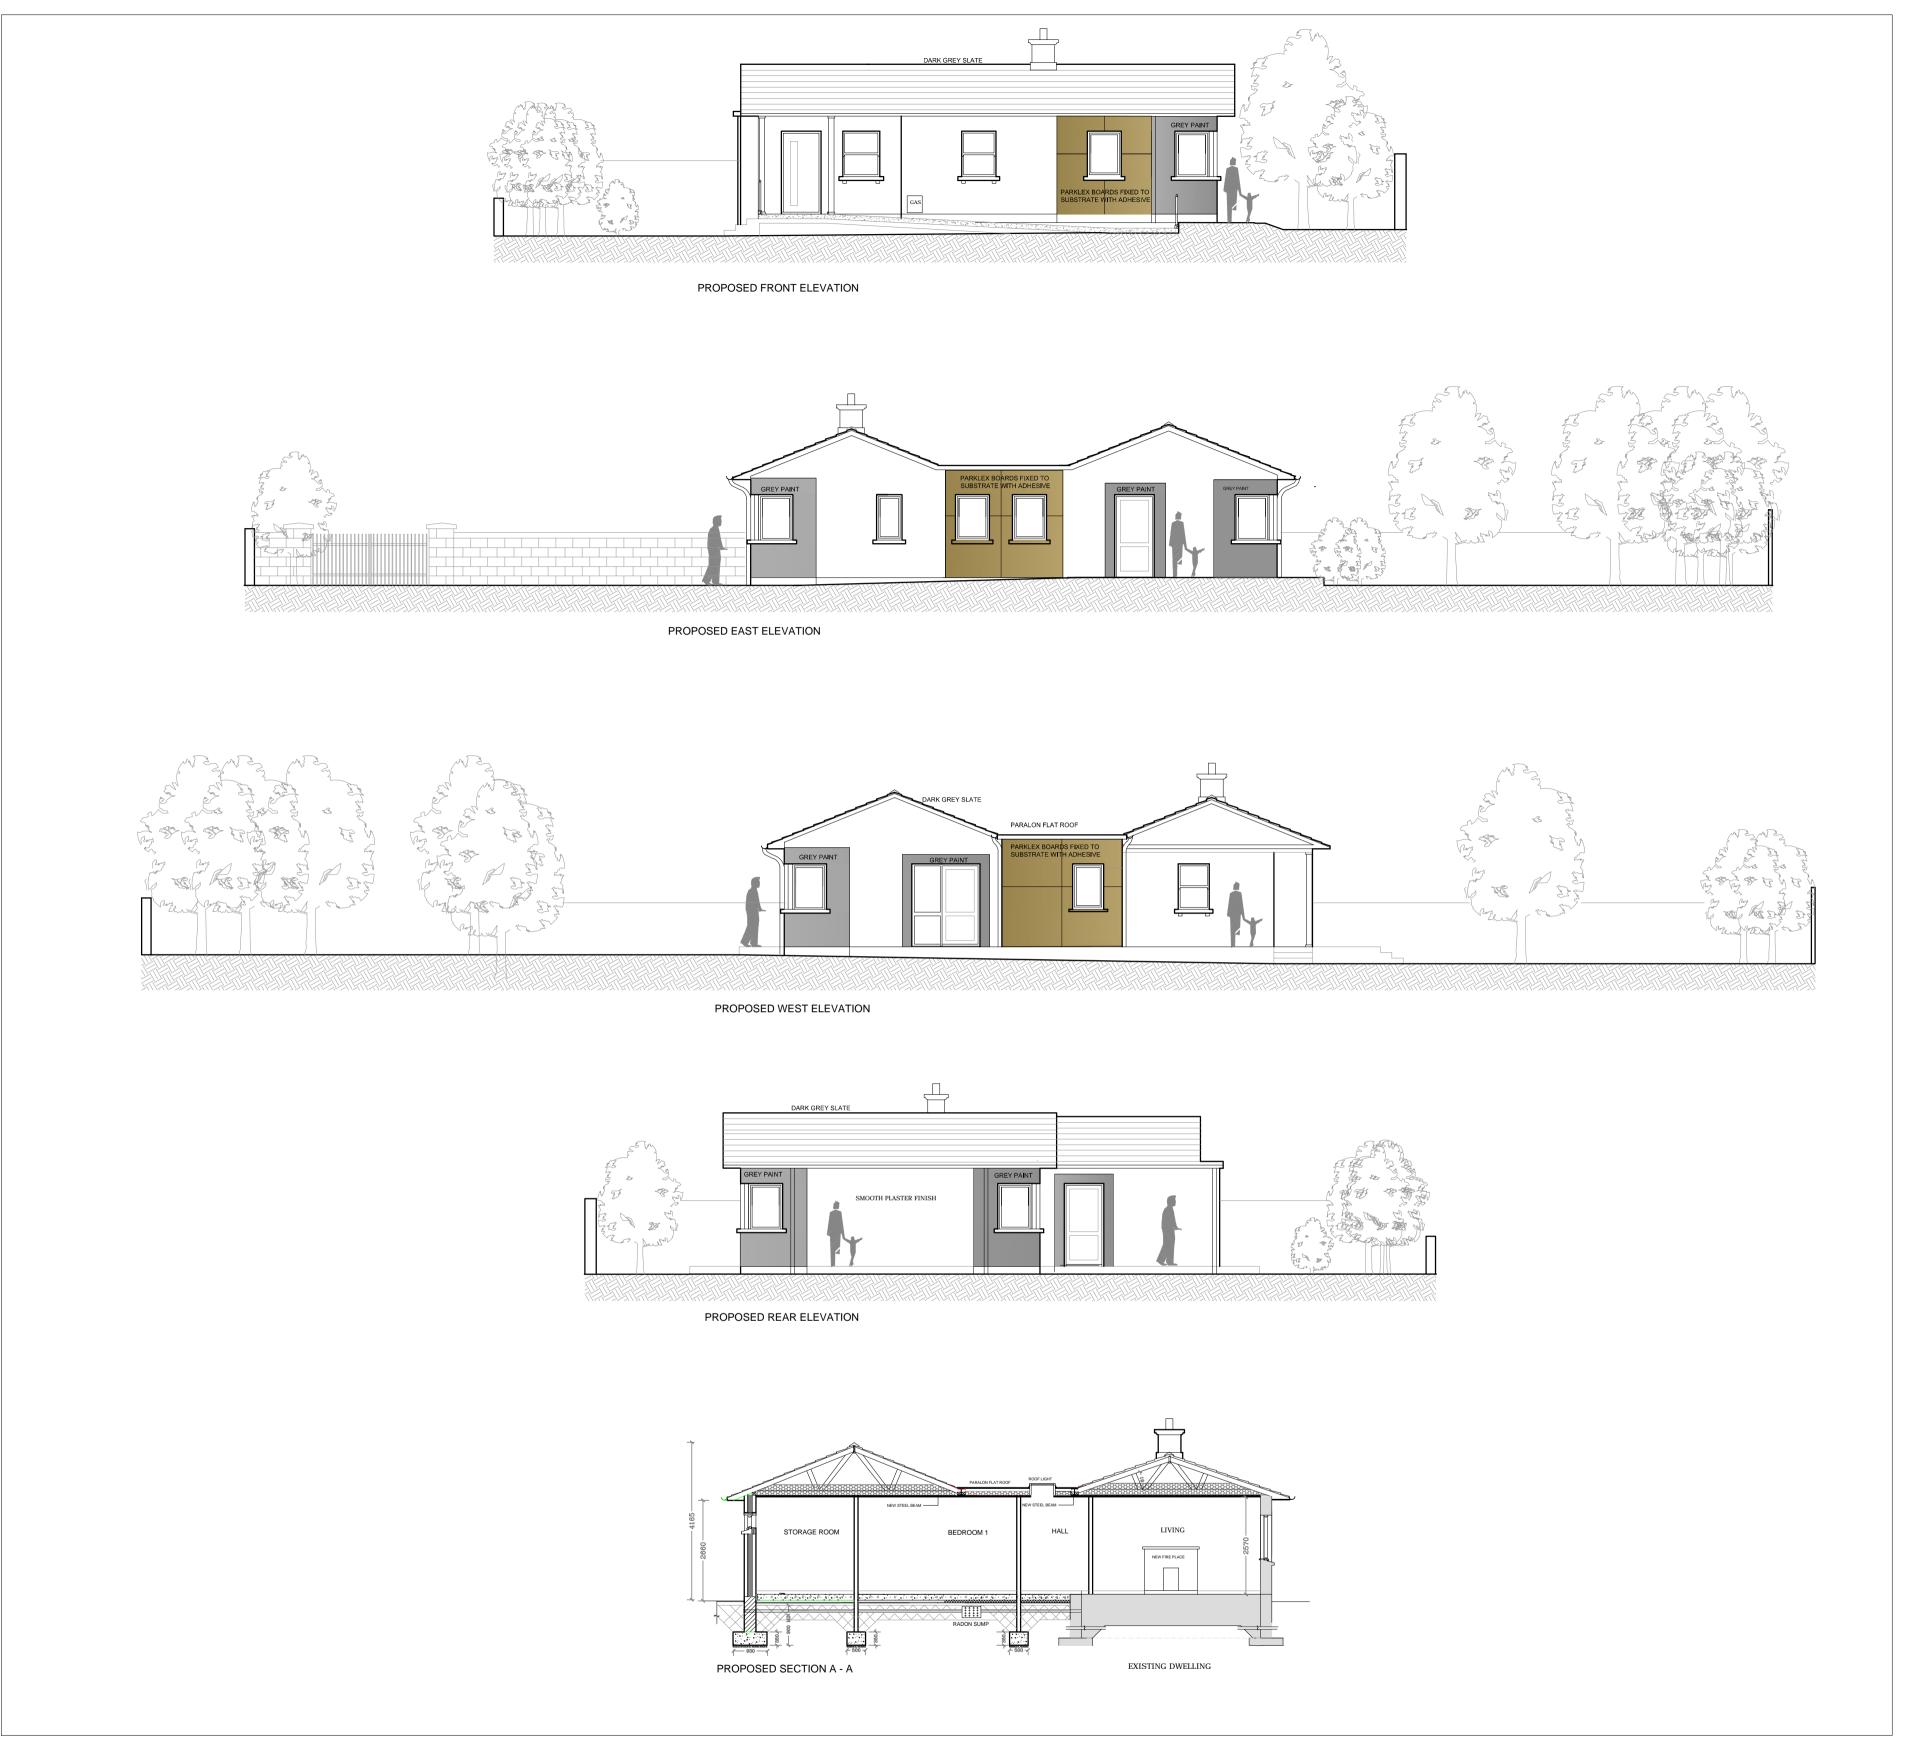

PROPOSED ELEVATIONS AND SECTION 1:100

| Rev. | Date | Drawn Description | Do not scale from this Drawing, use figured dimensions only. Check all dimensions on site before commencing work. Report any discrepancies to Architect before proceeding. This Drawing and Designs thereon are copyright of the County Council. © |
|------|------|-------------------|----------------------------------------------------------------------------------------------------------------------------------------------------------------------------------------------------------------------------------------------------|
|      |      |                   |                                                                                                                                                                                                                                                    |
|      |      |                   |                                                                                                                                                                                                                                                    |
|      |      |                   |                                                                                                                                                                                                                                                    |

**Dún Laoghaire - Rathdown**County Council Comhairle Contae
Dhún Laoghaire - Ráth an Dúin

Job
PROPOSED REFURBISHMENT AND
EXTENSION TO SHANGANAGH PARK
LODGE. SHANLKILL

| Drg |           |                         |
|-----|-----------|-------------------------|
|     | PROPOSED  | ELEVATIONS, SECTION AND |
| ,   | SITE PLAN |                         |

| Scale - 1:100                                                                                              | , 1:200   | Status - PART 8 |       |  |  |  |  |  |
|------------------------------------------------------------------------------------------------------------|-----------|-----------------|-------|--|--|--|--|--|
| Date - JAN                                                                                                 | UARY 2015 | CAD Ref -       |       |  |  |  |  |  |
| Job No -                                                                                                   | 1410      | Drawing No -    | Rev - |  |  |  |  |  |
| Drn.                                                                                                       | Chd.      | 02              |       |  |  |  |  |  |
| Architects Department<br>County Hall, Marine Road, Dun Laoghaire, Co. Dublin.<br>Phone 2054700 Fax 2300391 |           |                 |       |  |  |  |  |  |