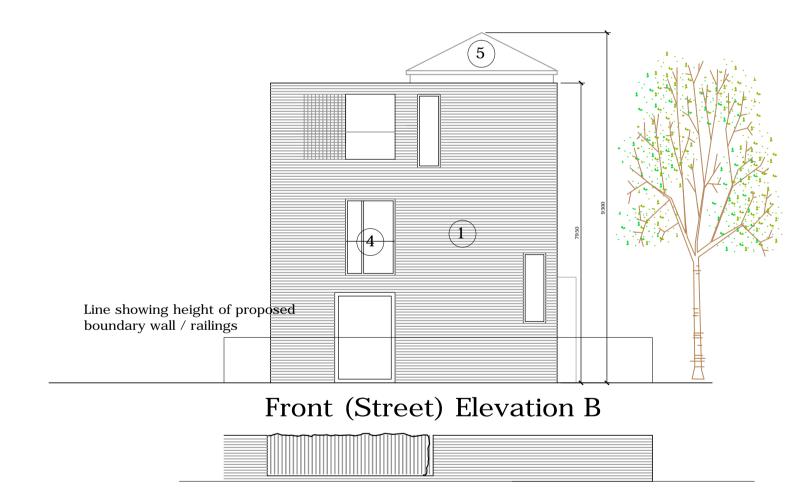

## Materials legend

- 1. Facing brick
- 2. Coloured Render
- 3. Render
- 4. Alu Clad Timber Windows/Doors
- 5. Fibre Cement slates
- 6. Timber Screen

| Rev. Date | Drawn Description | Do not scale from this Drawing, use figured dimensions only. Check all dimensions on site before commencing work. Report any discrepancies to Architect before proceeding. This Drawing and Designs thereon are copyright of the County Council. © |
|-----------|-------------------|----------------------------------------------------------------------------------------------------------------------------------------------------------------------------------------------------------------------------------------------------|
|           |                   |                                                                                                                                                                                                                                                    |
|           |                   |                                                                                                                                                                                                                                                    |
|           |                   |                                                                                                                                                                                                                                                    |
|           |                   |                                                                                                                                                                                                                                                    |
|           |                   |                                                                                                                                                                                                                                                    |