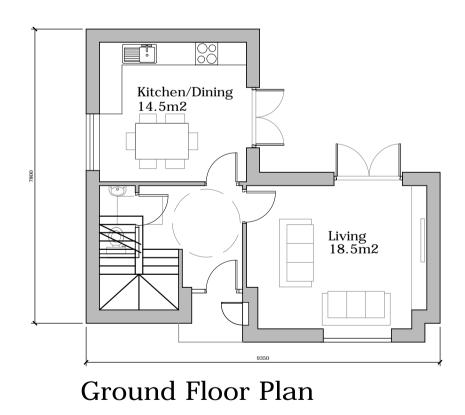

| Job | Rosemount Court<br>Redevelopment | Scale -         | 1:100                                                                                                          | Status - Part | VIII  |
|-----|----------------------------------|-----------------|----------------------------------------------------------------------------------------------------------------|---------------|-------|
|     |                                  | Date -          | Date - 20150309 CAD Ref -                                                                                      |               |       |
|     |                                  | Job No -        | 659                                                                                                            | Drawing No -  | Rev - |
| Drg | Type B<br>3 bed 6 person         | Drn. NS         | Chd.                                                                                                           | 659/05        | 00    |
|     |                                  | County Hall, Ma | Architects Department County Hall, Marine Road, Dun Laoghaire, Co. Dublin. Phone (01) 2054700 Fax (01) 2300391 |               |       |