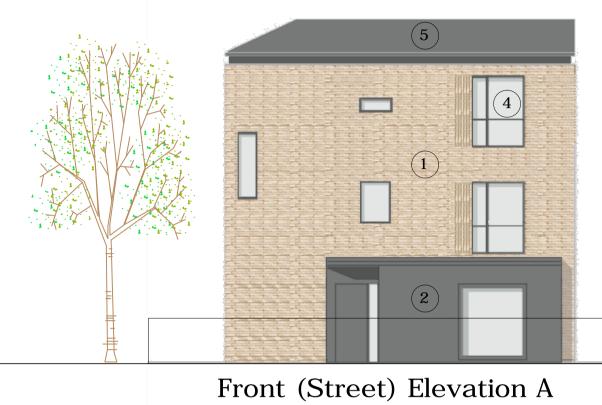

## Materials legend

- 1. Facing brick
- 2. Coloured Render
- 3. Render
- 4. Alu Clad Timber Windows/Doors
- 5. Fibre Cement slates
- 6. Timber Screen

| Rev. Date | Drawn Description | Do not scale from this Drawing, use figured dimensions only. Check all dimensions on site before commencing work. Report any discrepancies to Architect before proceeding. This Drawing and Designs thereon are copyright of the County Council. © |
|-----------|-------------------|----------------------------------------------------------------------------------------------------------------------------------------------------------------------------------------------------------------------------------------------------|
|           |                   |                                                                                                                                                                                                                                                    |
|           |                   |                                                                                                                                                                                                                                                    |
|           |                   |                                                                                                                                                                                                                                                    |
|           |                   |                                                                                                                                                                                                                                                    |
|           |                   |                                                                                                                                                                                                                                                    |