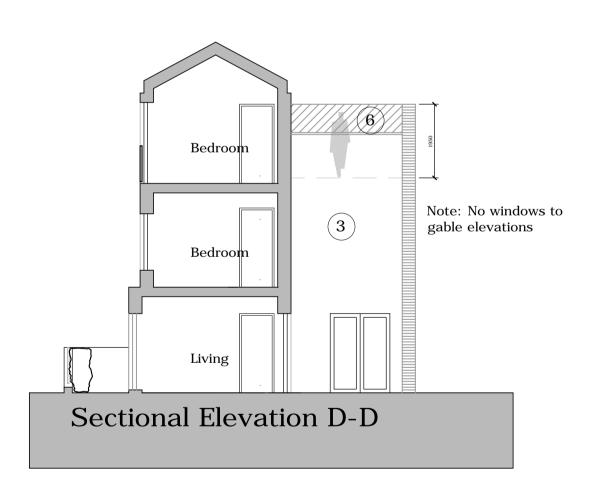

## Materials legend

- 1. Facing brick
- 2. Coloured Render
- 3. Render
- 4. Alu Clad Timber Windows/Doors
- 5. Fibre Cement slates
- 6. Timber Screen

| Rev. Date | Drawn Description | Do not scale from this Drawing, use figured dimensions only. Check all dimensions on site before commencing work. Report any discrepancies to Architect before proceeding. This Drawing and Designs thereon are copyright of the County Council. © |
|-----------|-------------------|----------------------------------------------------------------------------------------------------------------------------------------------------------------------------------------------------------------------------------------------------|
|           |                   |                                                                                                                                                                                                                                                    |
|           |                   |                                                                                                                                                                                                                                                    |
|           |                   |                                                                                                                                                                                                                                                    |
|           |                   |                                                                                                                                                                                                                                                    |
|           |                   |                                                                                                                                                                                                                                                    |