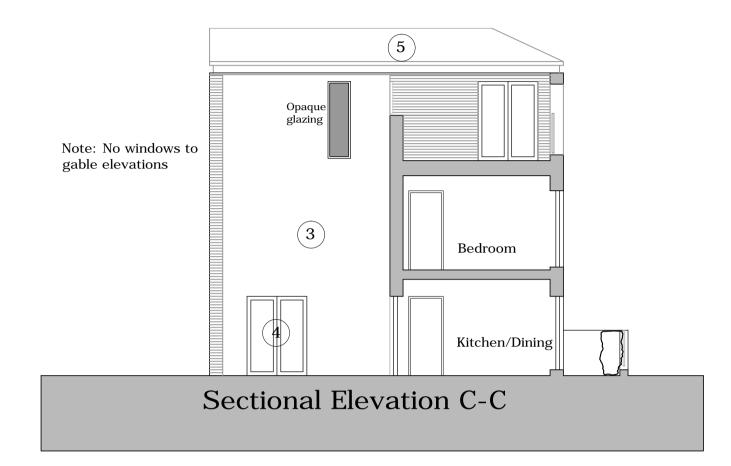

## Materials legend

- 1. Facing brick
- 2. Coloured Render
- 3. Render
- 4. Alu Clad Timber Windows/Doors
- 5. Fibre Cement slates
- 6. Timber Screen

| Rev. Date | Drawn Description | Do not scale from this Drawing, use figured dimensions only. Check all dimensions on site before commencing work. Report any discrepancies to Architect before proceeding. This Drawing and Designs thereon are copyright of the County Council. © |
|-----------|-------------------|----------------------------------------------------------------------------------------------------------------------------------------------------------------------------------------------------------------------------------------------------|
|           |                   |                                                                                                                                                                                                                                                    |
|           |                   |                                                                                                                                                                                                                                                    |
|           |                   |                                                                                                                                                                                                                                                    |
|           |                   |                                                                                                                                                                                                                                                    |
|           |                   |                                                                                                                                                                                                                                                    |