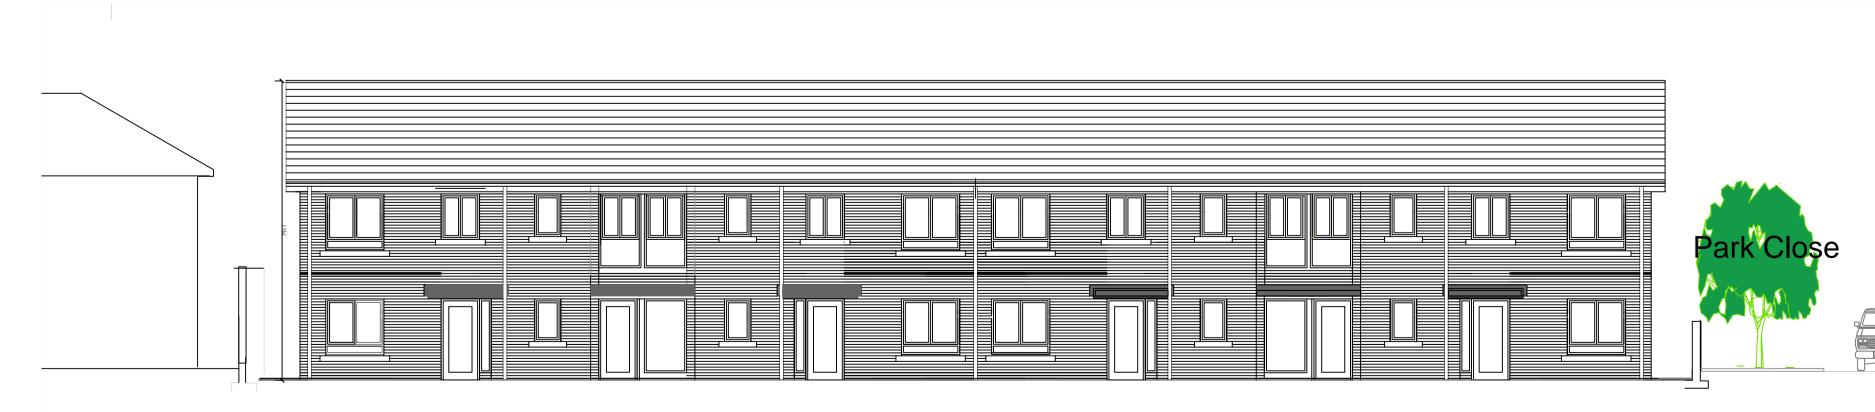

TO COMMUNITY CENTRE WEST ELEVATION TWO STOREY BLOCK G-G



FRONT ELEVATION TWO STOREY BLOCK F-F

ROOF FINISHES SLATE FINISH P.V. PANELS

WALL FINISH
SELECTED CREAM BRICK
CREAM CILLS

WINDOWS AND DOORS

ALUMINIUM FACED TIMBER TO

EXTERNAL WINDOWS AND DOORS

GLASS AND METAL BALCONY RAILS WITH SCREENED SECTIONS



|   | Client:    | ent:<br>Dun Laoighaire Rathdown County Council             |         |             |
|---|------------|------------------------------------------------------------|---------|-------------|
| S | Project:   | Proposed Social Housing Units<br>Sallynoggin<br>Co. Dublin |         |             |
|   | Dwg Title: | Sections Elevations                                        |         |             |
|   | Drawn By:  | H.K.<br>16.8.15                                            |         |             |
|   | Scale:     | A1@1: