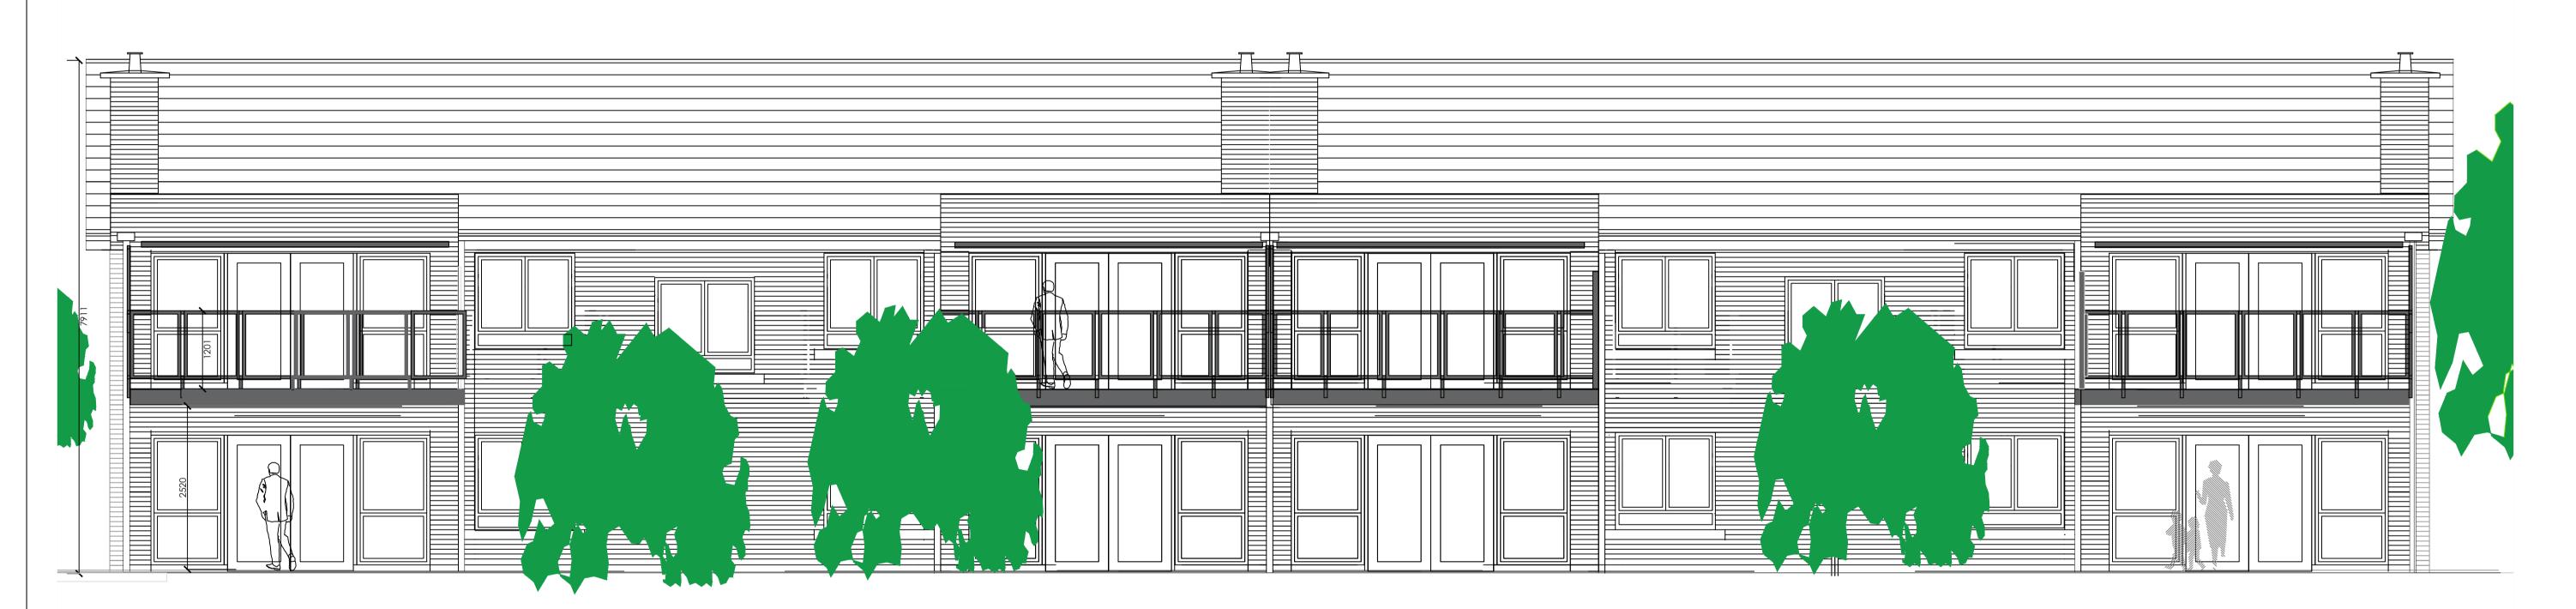

TO COMMUNITY CENTRE WEST ELEVATION TWO STOREY BLOCK G-G

FRONT ELEVATION TWO STOREY BLOCK F-F

ROOF FINISHES SLATE FINISH P.V. PANELS

WALL FINISH
SELECTED CREAM BRICK
CREAM CILLS

WINDOWS AND DOORS

ALUMINIUM FACED TIMBER TO