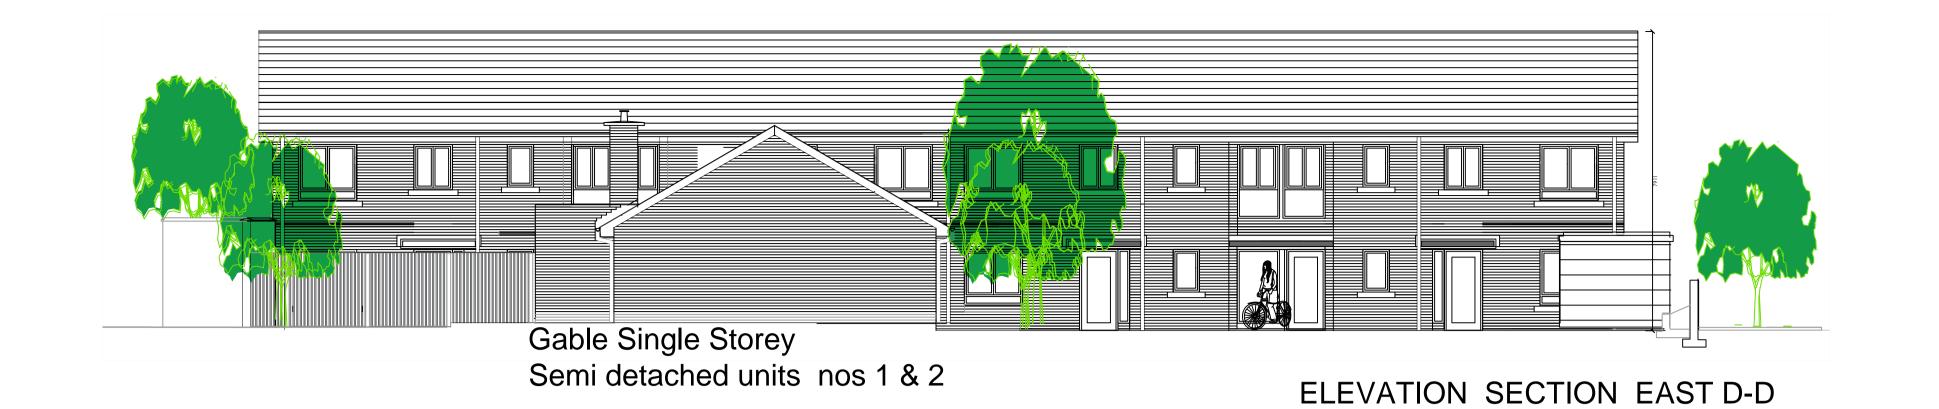

TO COMMUNITY CENTRE WEST ELEVATION TWO STOREY BLOCK G-G

FRONT ELEVATION TWO STOREY BLOCK F-F

ROOF FINISHES SLATE FINISH P.V. PANELS

WALL FINISH
SELECTED CREAM BRICK
CREAM CILLS

WINDOWS AND DOORS

ALUMINIUM FACED TIMBER TO