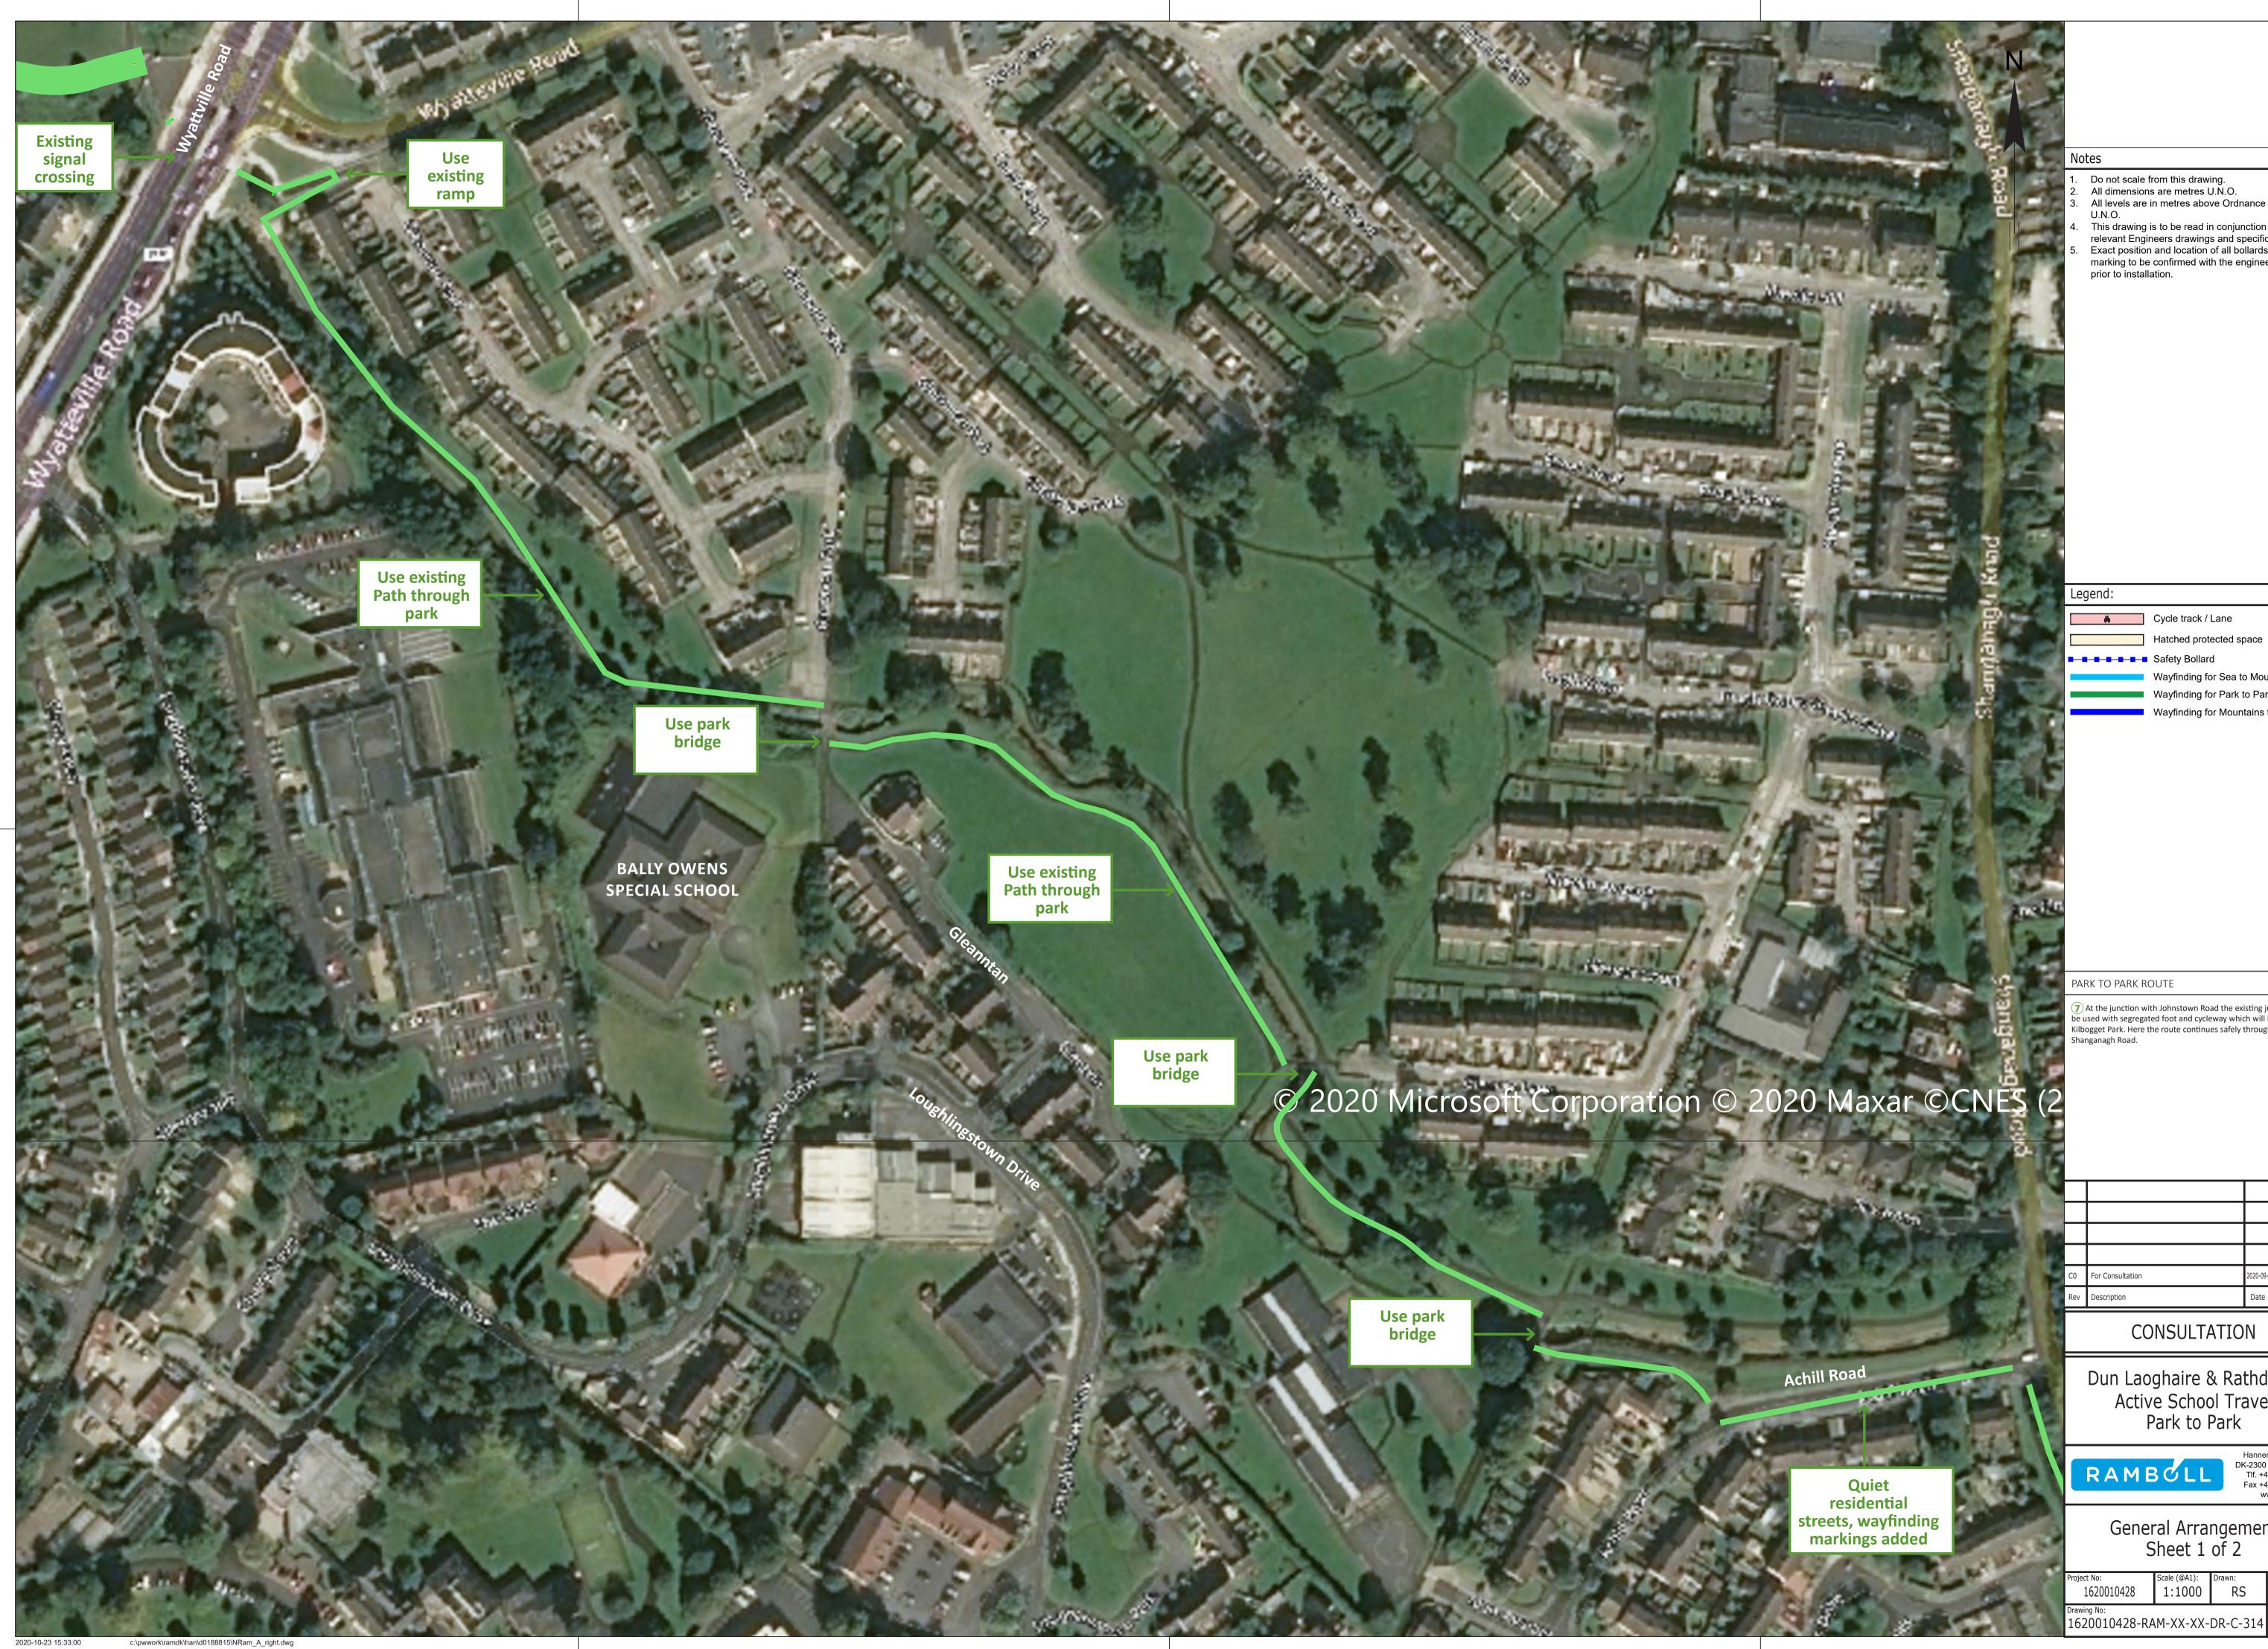

- Hatched protected space
- Wayfinding for Sea to Mountains route Wayfinding for Park to Park route
- Wayfinding for Mountains to Metals

At the junction with Johnstown Road the existing junction will be used with segregated foot and cycleway which will link safely into Kilbogget Park. Here the route continues safely through the parks to Shanganagh Road.

## Corporation © 2020 Maxar ©CNES (2020) Distribution Airbus DS © 2020 HERE

Quiet residential street, wayfinding markings added

Use existing protected cycle and walking track parallel to Shanganagh Road

Cyclists would use the parallel road to Killiney Hill to connect to Bayview Drive

8

Roundabout existing crossings which will be upgraded to allow cycle and pedestrian crossing

Quiet residential streets, wayfinding markings added