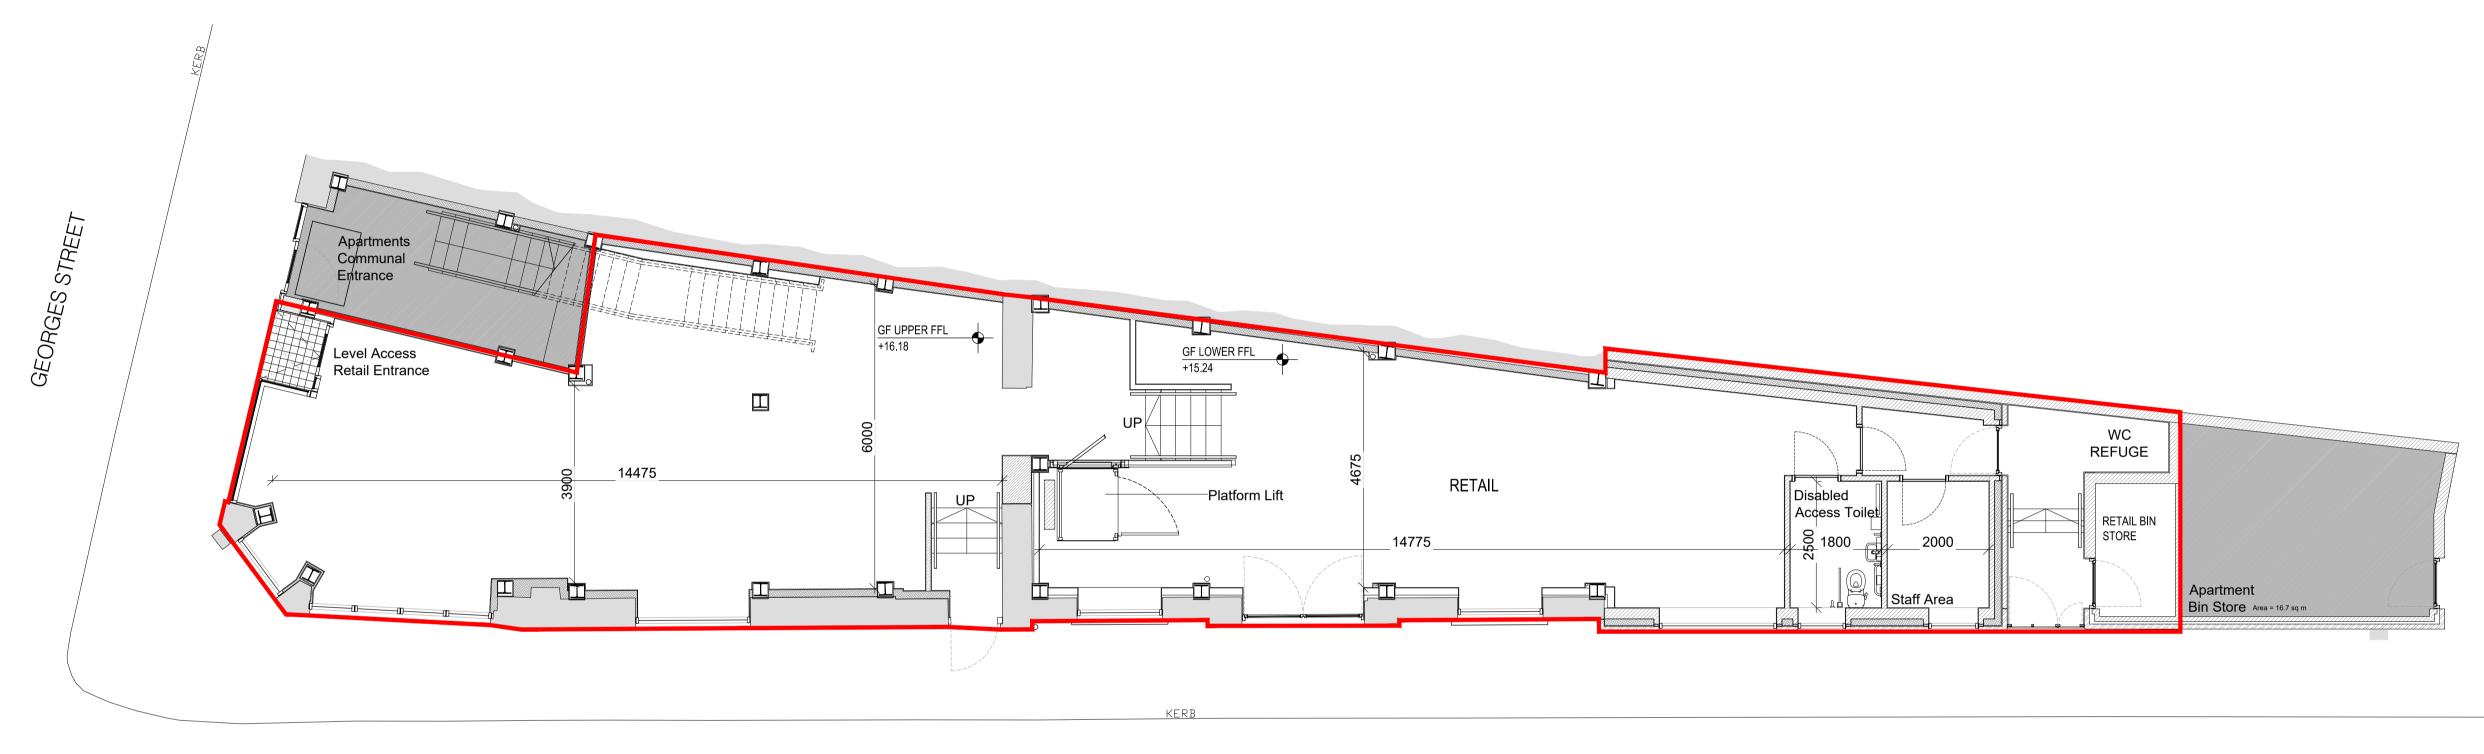

GROUND FLOOR PLAN SCALE 1:75

TOTAL COMMERCIAL FLOOR AREA: 170m<sup>2</sup>

|  | Rev. Date | Drawn Description | Do not scale from this Drawing, use figured dimensions only. Check all dimensions on site before commencing work. Report any discrepancies to Architect before proceeding. This Drawing and Designs thereon are copyright of the County Council. © |  |  |  |  |
|--|-----------|-------------------|----------------------------------------------------------------------------------------------------------------------------------------------------------------------------------------------------------------------------------------------------|--|--|--|--|
|  |           |                   |                                                                                                                                                                                                                                                    |  |  |  |  |
|  |           |                   |                                                                                                                                                                                                                                                    |  |  |  |  |
|  |           |                   |                                                                                                                                                                                                                                                    |  |  |  |  |
|  |           |                   |                                                                                                                                                                                                                                                    |  |  |  |  |
|  |           |                   |                                                                                                                                                                                                                                                    |  |  |  |  |
|  |           |                   |                                                                                                                                                                                                                                                    |  |  |  |  |
|  |           |                   |                                                                                                                                                                                                                                                    |  |  |  |  |