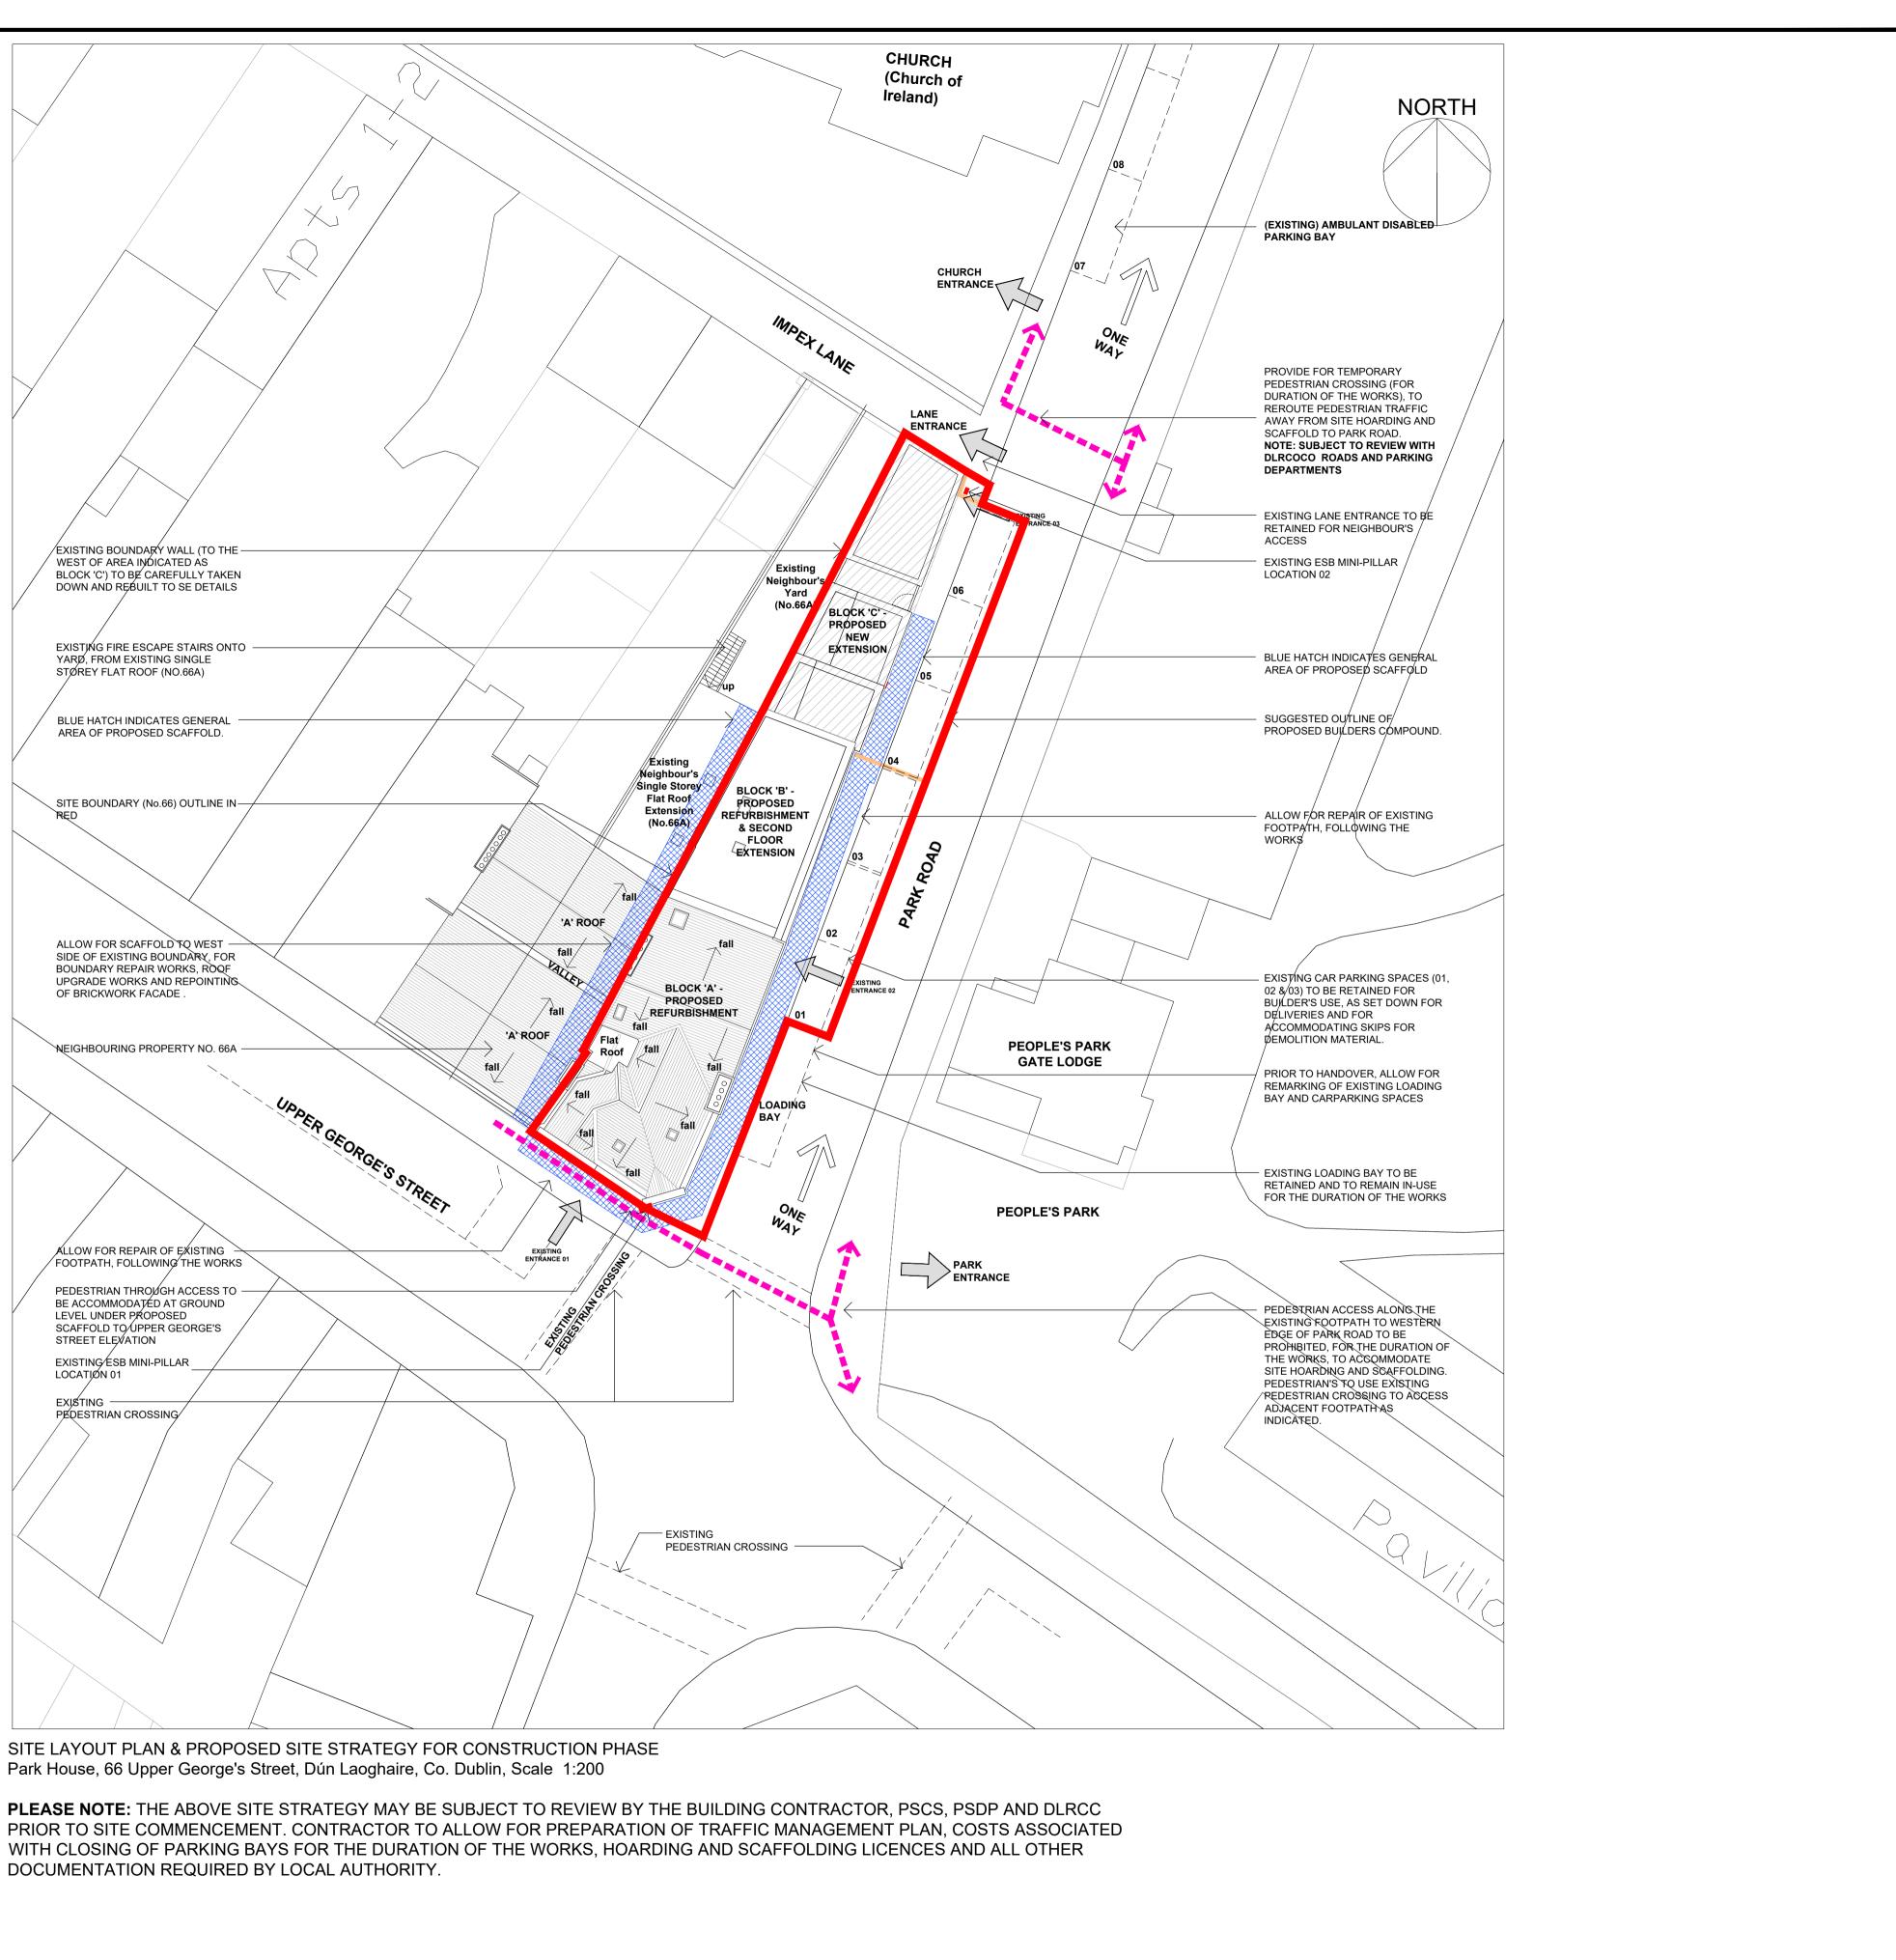

SITE LOCATION PLAN Scale 1:500

Site Area

| DRAWING KEY:                           |   |  |  |  |  |  |  |  |
|----------------------------------------|---|--|--|--|--|--|--|--|
| SITE BOUNDARY INDICATED BY RED LINE    | = |  |  |  |  |  |  |  |
| OUTLINE OF PROPOSED BUILDER'S HOARDING | = |  |  |  |  |  |  |  |
| PROPOSED PEDESTRIAN TRAVEL ROUTE       | = |  |  |  |  |  |  |  |
| PROPOSED SCAFFOLDING LOCATION          | = |  |  |  |  |  |  |  |
| AREA OF PROPOSED EXTENSION (BLOCK 'C') | = |  |  |  |  |  |  |  |
|                                        |   |  |  |  |  |  |  |  |

**NOTE:** REFER TO NOTE ON DRAWING FOR DETAILS

PLEASE NOTE: THE ABOVE SITE STRATEGY MAY BE SUBJECT TO REVIEW BY THE BUILDING CONTRACTOR, PSCS, PSDP AND DLRCC PRIOR TO SITE COMMENCEMENT. CONTRACTOR TO ALLOW FOR PREPARATION OF TRAFFIC MANAGEMENT PLAN, COSTS ASSOCIATED WITH CLOSING OF PARKING BAYS FOR THE DURATION OF THE WORKS, HOARDING AND SCAFFOLDING LICENCES AND ALL OTHER DOCUMENTATION REQUIRED BY LOCAL AUTHORITY.

| r    | Job REDEVELOPMENT OF PARK HOUSE,<br>66 UPPER GEORGE'S STREET,<br>DUN LAOGHAIRE | Scale - 1:200,500(A1) Status-TENDER ISSU                                                                             | atus-TENDER ISSUE |  |  |
|------|--------------------------------------------------------------------------------|----------------------------------------------------------------------------------------------------------------------|-------------------|--|--|
|      |                                                                                | Date - SEP 2021 CAD Ref -                                                                                            | CAD Ref -         |  |  |
|      |                                                                                |                                                                                                                      | ev -              |  |  |
| ncil | Drg PROPOSED SITE LAYOUT - SITE                                                | Drn. bd Chd. gb 1820.700.02 -                                                                                        |                   |  |  |
|      | LOCATION, SITE BOUNDARY AND<br>BUILDERS COMPOUND - IW                          | Architects Department<br>County Hall, Marine Road, Dun Laoghaire, Co. Dublin.<br>Phone (01) 2054700 Fax (01) 2300391 |                   |  |  |