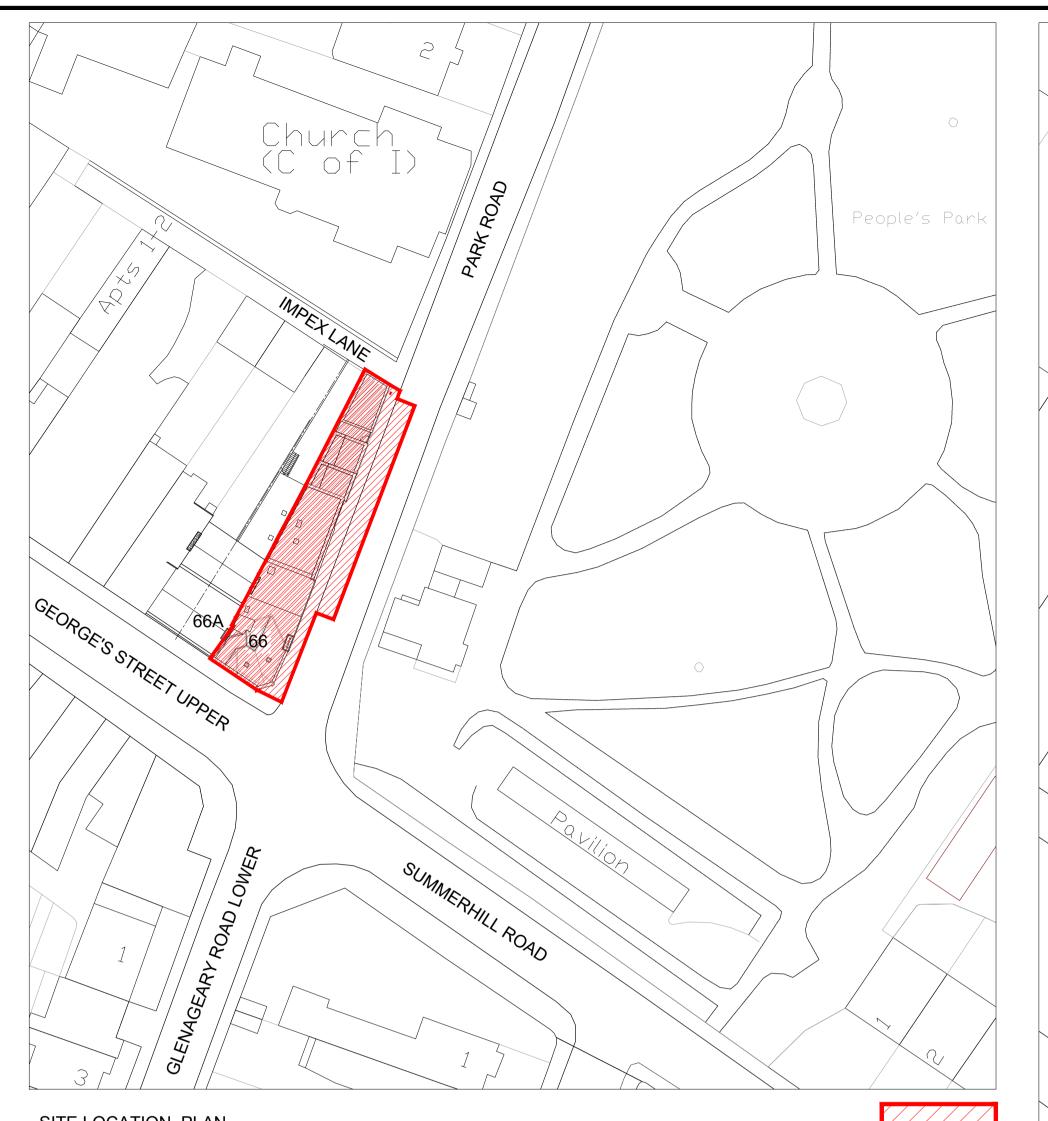

SITE LOCATION PLAN Scale 1:500

Site Area

| DRAWING KEY:                           |   |  |  |  |  |  |  |  |
|----------------------------------------|---|--|--|--|--|--|--|--|
| SITE BOUNDARY INDICATED BY RED LINE    | = |  |  |  |  |  |  |  |
| OUTLINE OF PROPOSED BUILDER'S HOARDING | = |  |  |  |  |  |  |  |
| PROPOSED PEDESTRIAN TRAVEL ROUTE       | = |  |  |  |  |  |  |  |
| PROPOSED SCAFFOLDING LOCATION          | = |  |  |  |  |  |  |  |
| AREA OF PROPOSED EXTENSION (BLOCK 'C') | = |  |  |  |  |  |  |  |
|                                        |   |  |  |  |  |  |  |  |

| r    | Job REDEVELOPMENT OF PARK HOUSE,<br>66 UPPER GEORGE'S STREET,<br>DUN LAOGHAIRE | Scale - 1:200,500(A1) Status-TENDER ISSU                                                                             | atus-TENDER ISSUE |  |  |
|------|--------------------------------------------------------------------------------|----------------------------------------------------------------------------------------------------------------------|-------------------|--|--|
|      |                                                                                | Date - SEP 2021 CAD Ref -                                                                                            | CAD Ref -         |  |  |
|      |                                                                                |                                                                                                                      | ev -              |  |  |
| ncil | Drg PROPOSED SITE LAYOUT - SITE                                                | Drn. bd Chd. gb 1820.700.02 -                                                                                        |                   |  |  |
|      | LOCATION, SITE BOUNDARY AND<br>BUILDERS COMPOUND - IW                          | Architects Department<br>County Hall, Marine Road, Dun Laoghaire, Co. Dublin.<br>Phone (01) 2054700 Fax (01) 2300391 |                   |  |  |