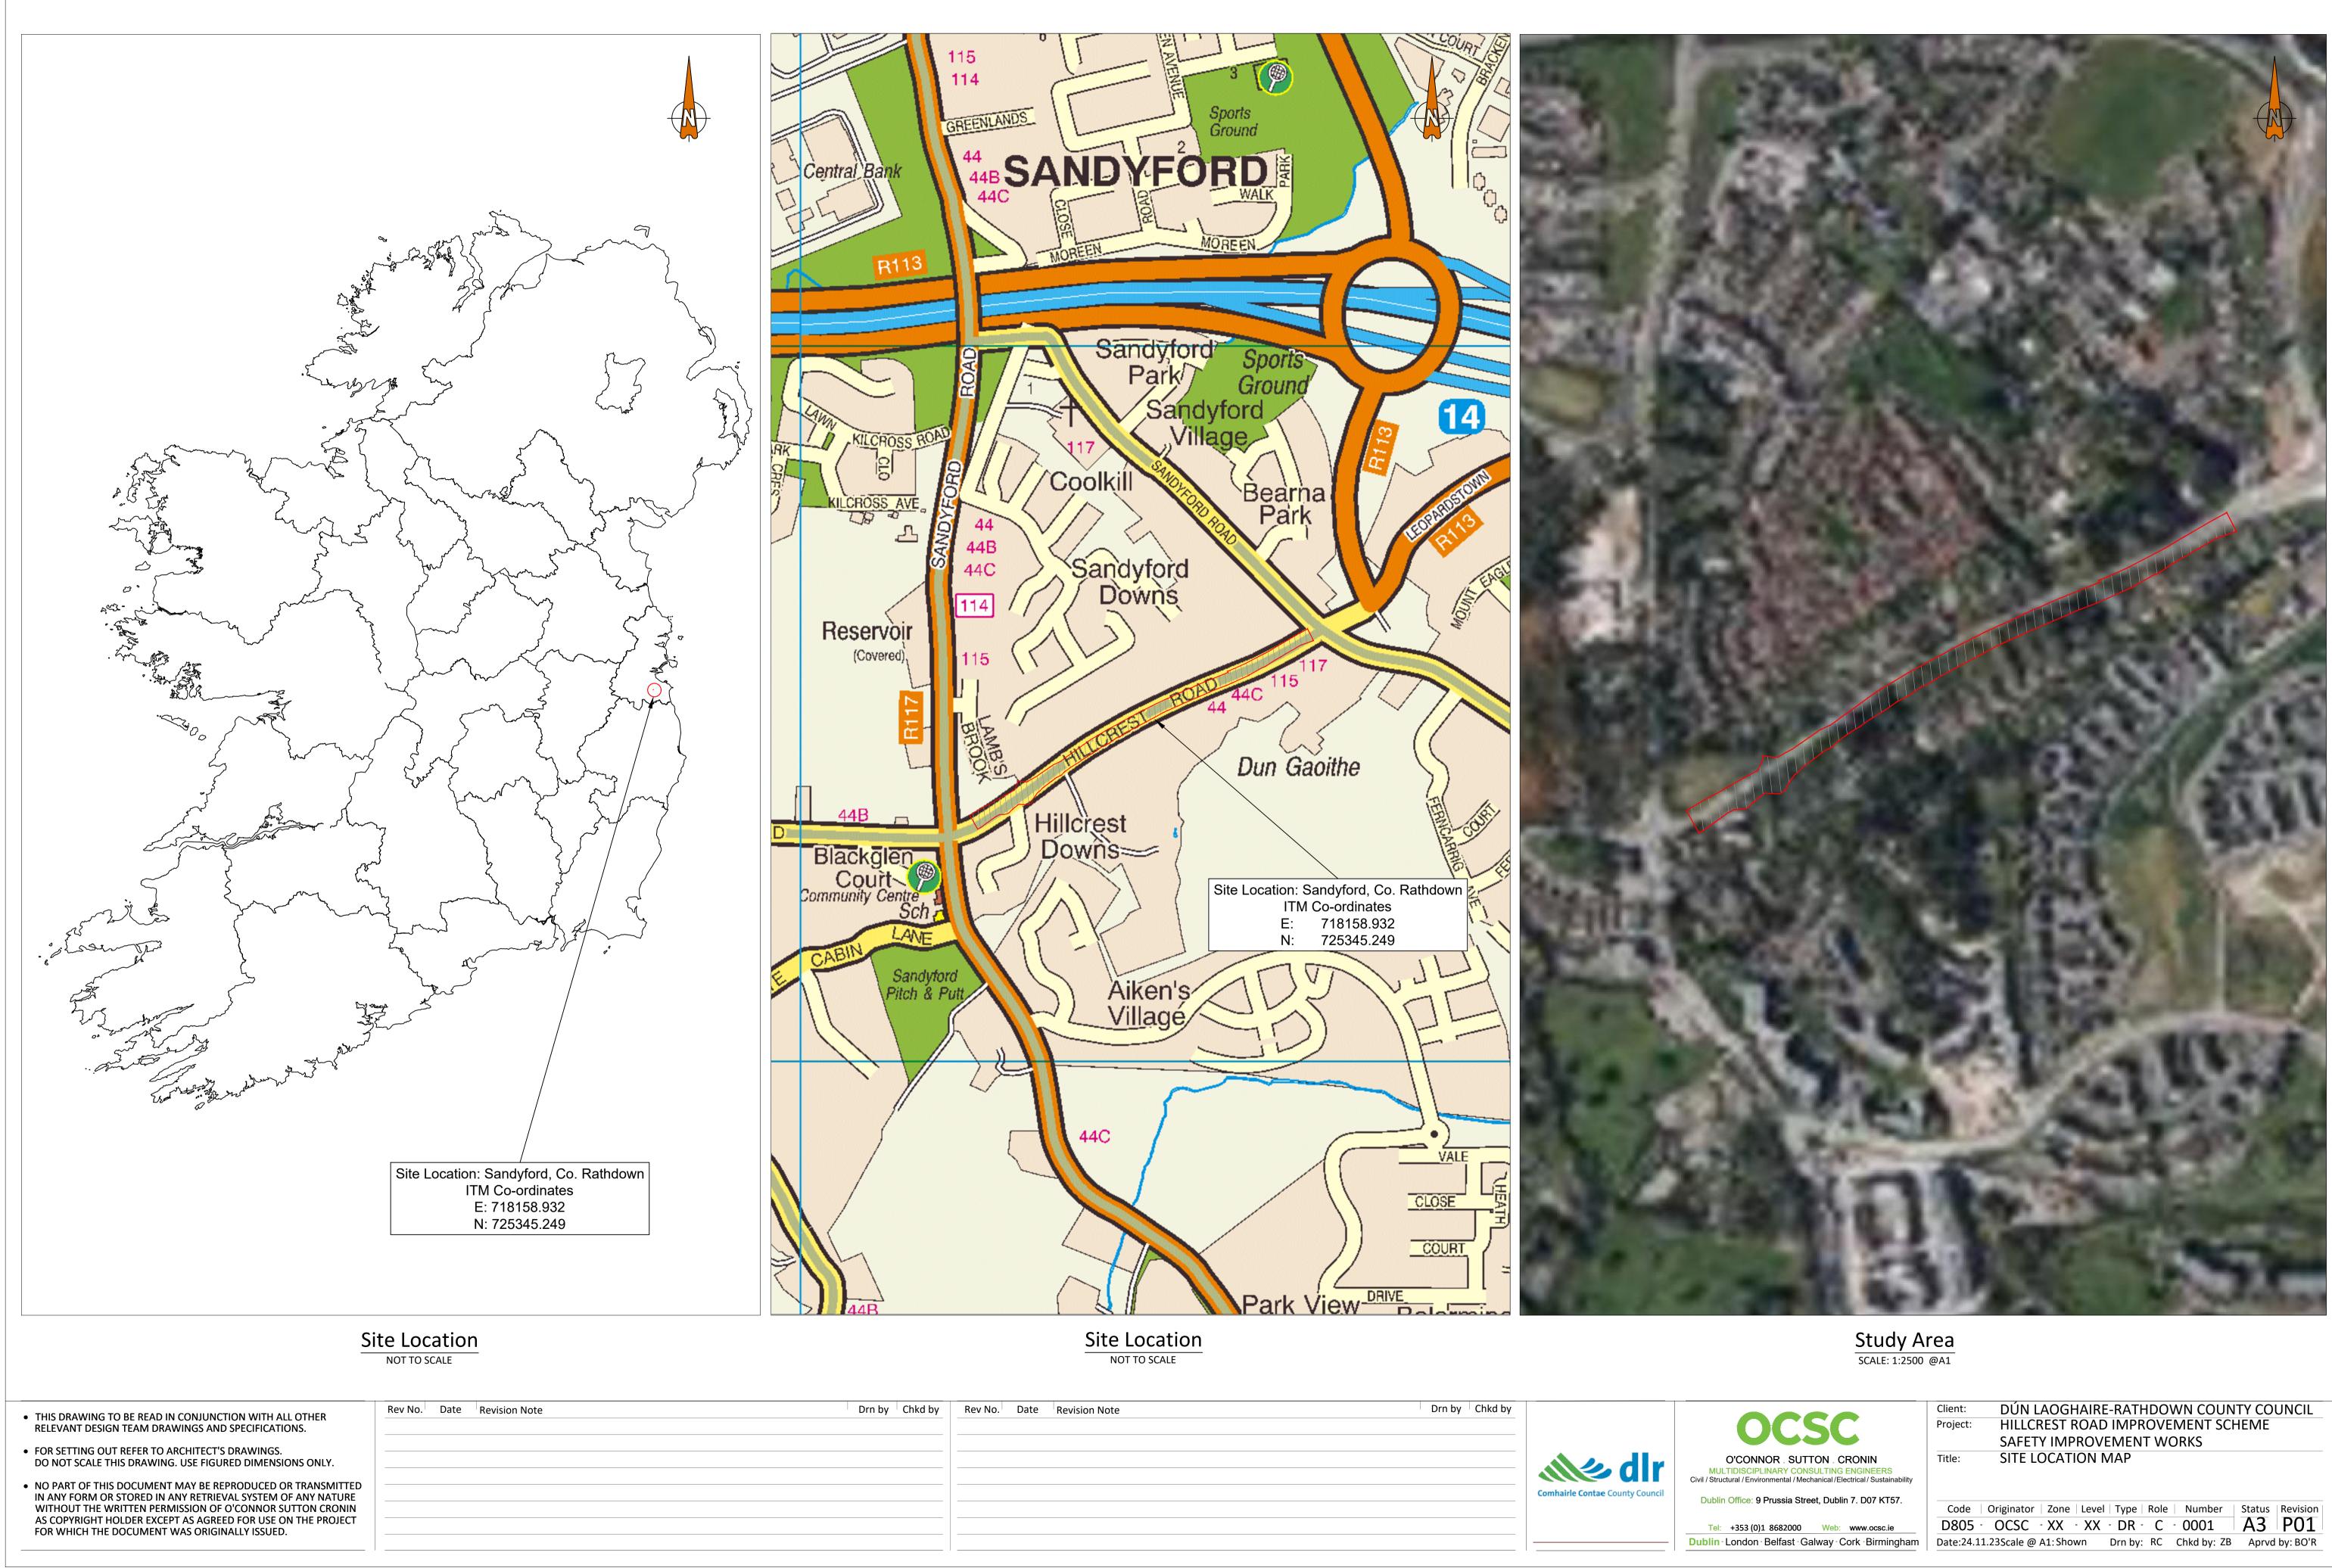

|                                                                  |                                 | Drn by Chkd by | Revision Note | by Chkd by R |
|------------------------------------------------------------------|---------------------------------|----------------|---------------|--------------|
|                                                                  |                                 |                |               |              |
| O'CONNOR<br>MULTIDISCIPLINAR<br>Civil / Structural / Environment | Me dir                          |                |               |              |
| Dublin Office: 9 Pruss                                           | Comhairle Contae County Council |                |               |              |
| Tel: +353 (0)1 8682