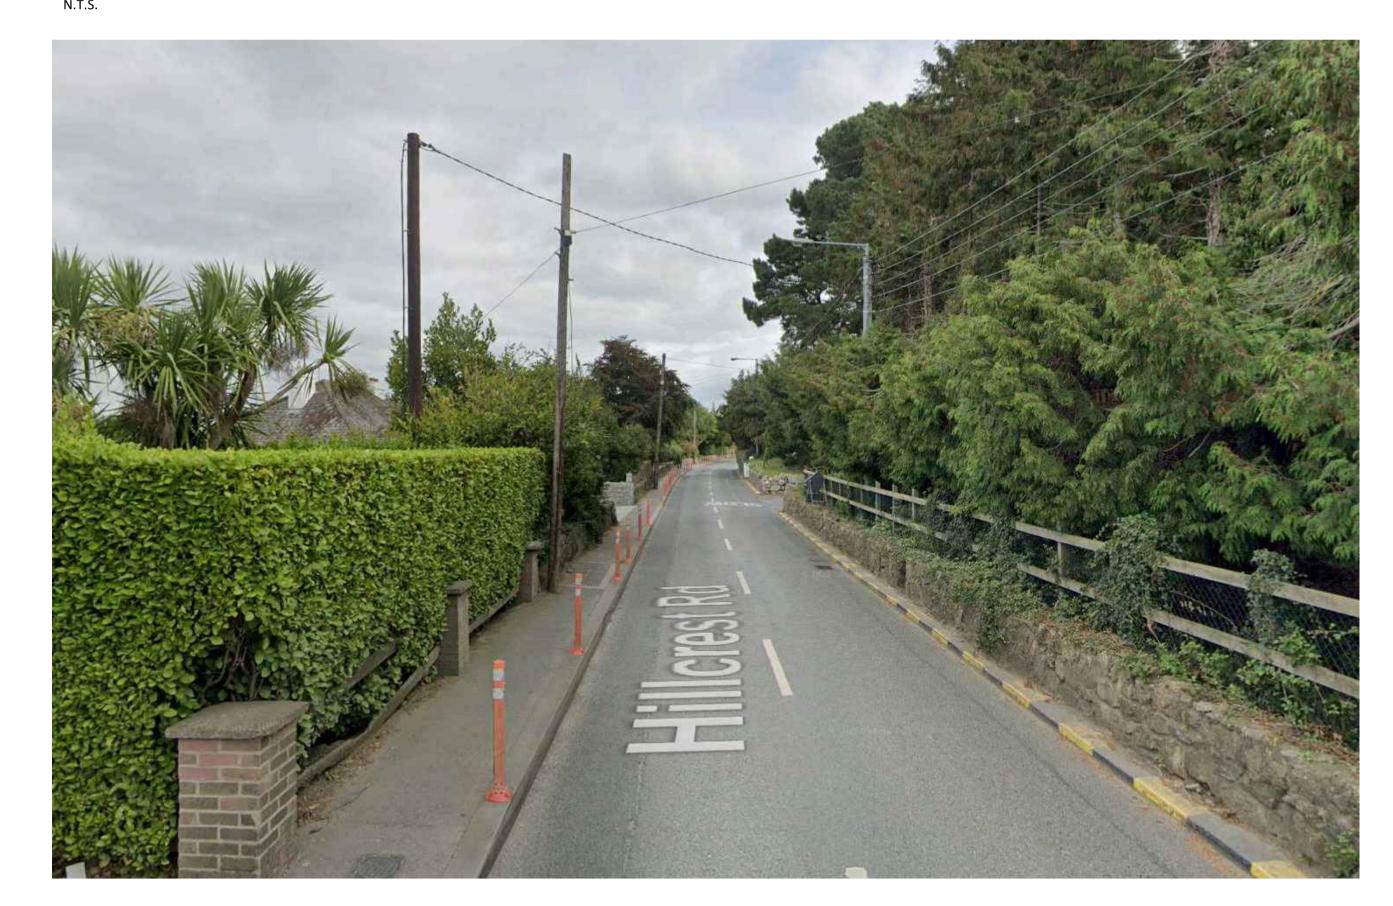

FOR SETTING OUT REFER TO ARCHITECT'S DRAWINGS.
 DO NOT SCALE THIS DRAWING. USE FIGURED DIMENSIONS ONLY.

TURVEY AND BIRCH LODGE ENTRACE - PROPOSED LAYOUT N.T.S.

GREENPARK ENTRANCE - PROPOSED LAYOUT

N.T.S.