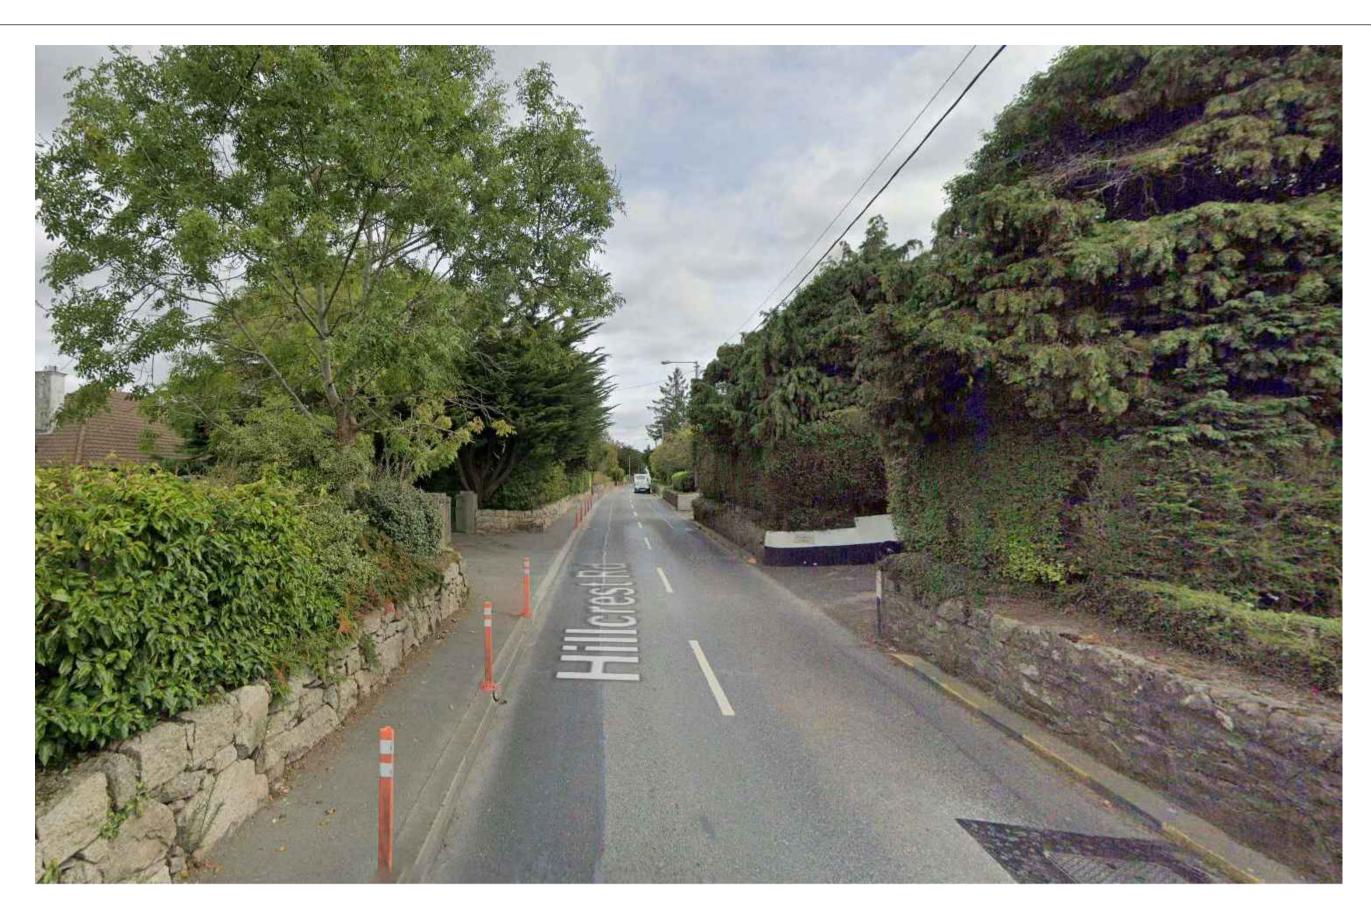

TURVEY AND BIRCH LODGE ENTRANCE - EXISTING LAYOUT N.T.S.

GREENPARK ENTRACE - EXISTING LAYOUT

N.T.S.

THIS DRAWING TO BE READ IN CONJUNCTION WITH ALL OTHER RELEVANT DESIGN TEAM DRAWINGS AND SPECIFICATIONS.