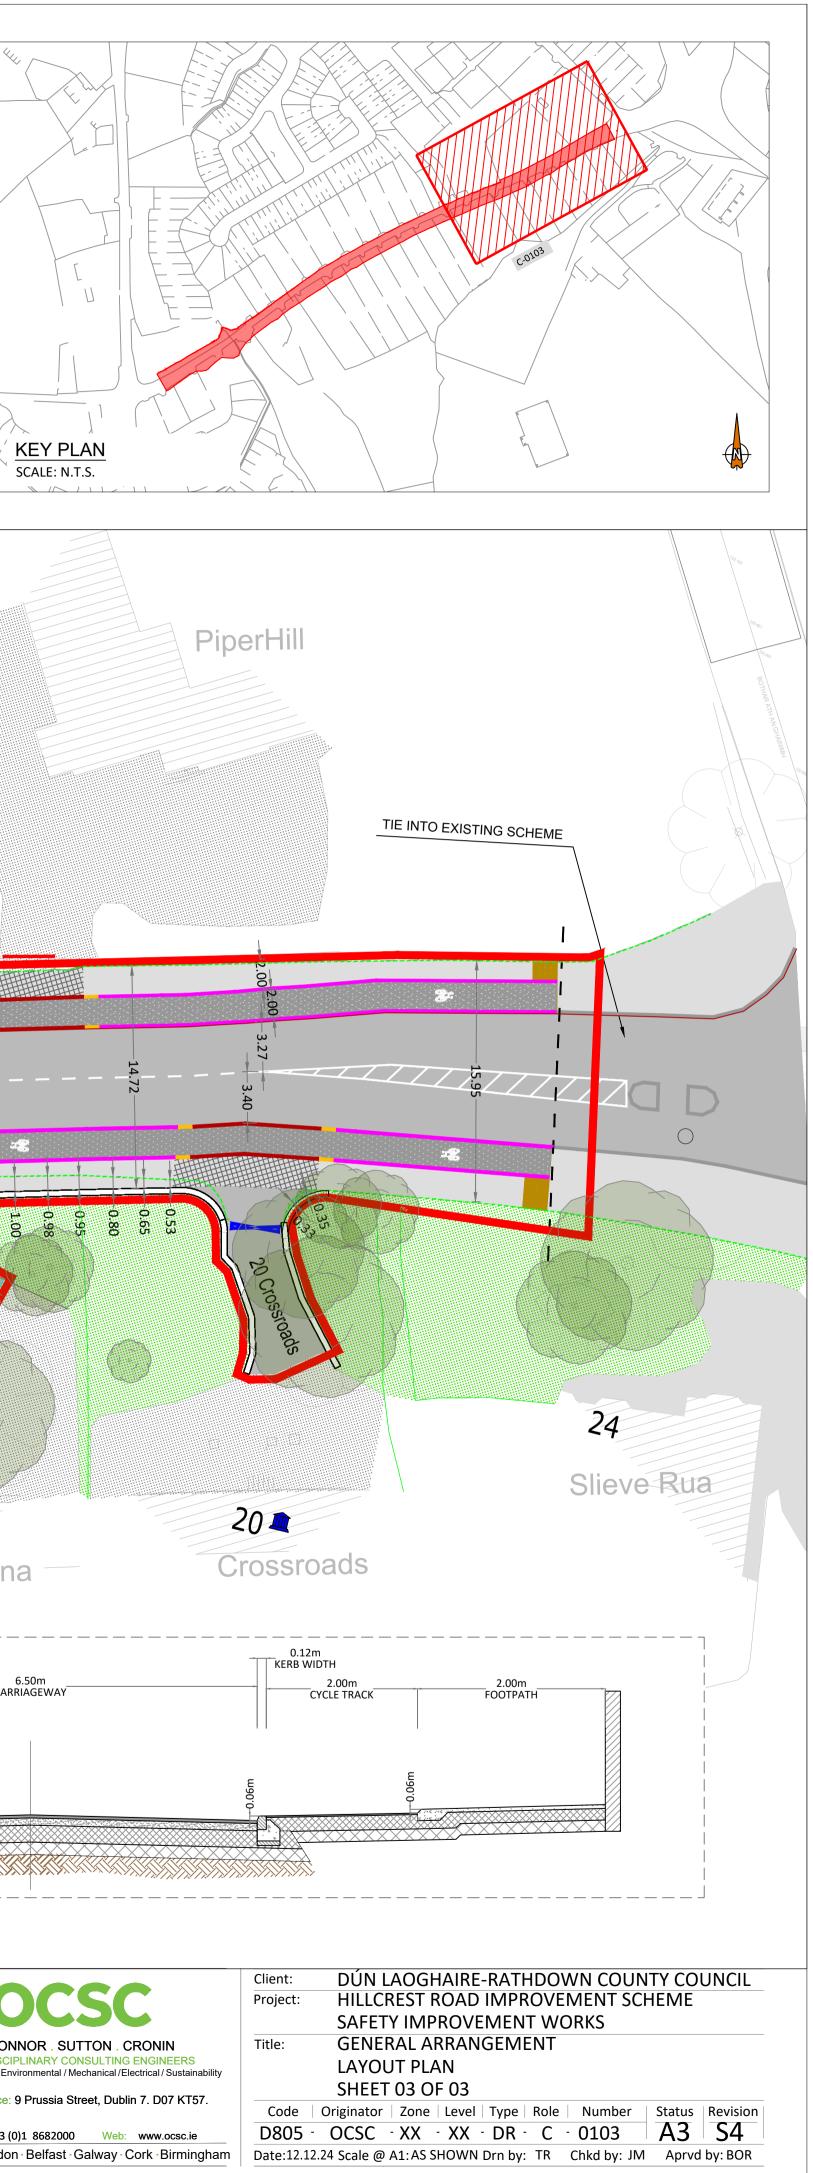

## LAYOUT PLAN

SCALE: 1:250

- THIS DRAWING TO BE READ IN CONJUNCTION WITH ALL OTHER RELEVANT DESIGN TEAM DRAWINGS AND SPECIFICATIONS.
- FOR SETTING OUT REFER TO ARCHITECT'S DRAWINGS. DO NOT SCALE THIS DRAWING. USE FIGURED DIMENSIONS ONLY.
- NO PART OF THIS DOCUMENT MAY BE REPRODUCED OR TRANSMITTED IN ANY FORM OR STORED IN ANY RETRIEVAL SYSTEM OF ANY NATURE WITHOUT THE WRITTEN PERMISSION OF O'CONNOR SUTTON CRONIN AS COPYRIGHT HOLDER EXCEPT AS AGREED FOR USE ON THE PROJECT FOR WHICH THE DOCUMENT WAS ORIGINALLY ISSUED.

|        | Γ                     | NOTES               | LEG                                | GEND       |                                                                                                                                                                                                                                                                                                                                                                                                                                                                                                                                                                                                                                                                                                                                                                                                                                                                                                                                                                                                                                                                                                                                                                                                                                                                                                                                                                                                                                                                                                                                                                                                                                                                                                                                                                                                                                                                                                                                                                                                                                                                                                               |
|--------|-----------------------|---------------------|------------------------------------|------------|---------------------------------------------------------------------------------------------------------------------------------------------------------------------------------------------------------------------------------------------------------------------------------------------------------------------------------------------------------------------------------------------------------------------------------------------------------------------------------------------------------------------------------------------------------------------------------------------------------------------------------------------------------------------------------------------------------------------------------------------------------------------------------------------------------------------------------------------------------------------------------------------------------------------------------------------------------------------------------------------------------------------------------------------------------------------------------------------------------------------------------------------------------------------------------------------------------------------------------------------------------------------------------------------------------------------------------------------------------------------------------------------------------------------------------------------------------------------------------------------------------------------------------------------------------------------------------------------------------------------------------------------------------------------------------------------------------------------------------------------------------------------------------------------------------------------------------------------------------------------------------------------------------------------------------------------------------------------------------------------------------------------------------------------------------------------------------------------------------------|
|        | HOUSES AFFECTED:      |                     | SITE BOUNDARY                      |            |                                                                                                                                                                                                                                                                                                                                                                                                                                                                                                                                                                                                                                                                                                                                                                                                                                                                                                                                                                                                                                                                                                                                                                                                                                                                                                                                                                                                                                                                                                                                                                                                                                                                                                                                                                                                                                                                                                                                                                                                                                                                                                               |
|        | No. 1                 | No. 12 Highfield    | PROPOSED CARRIAGEWAY CONSTRUCTI    | ON         |                                                                                                                                                                                                                                                                                                                                                                                                                                                                                                                                                                                                                                                                                                                                                                                                                                                                                                                                                                                                                                                                                                                                                                                                                                                                                                                                                                                                                                                                                                                                                                                                                                                                                                                                                                                                                                                                                                                                                                                                                                                                                                               |
|        | No. 2                 | No. 13 Sorrento     | PROPOSED FOOTPATH                  |            |                                                                                                                                                                                                                                                                                                                                                                                                                                                                                                                                                                                                                                                                                                                                                                                                                                                                                                                                                                                                                                                                                                                                                                                                                                                                                                                                                                                                                                                                                                                                                                                                                                                                                                                                                                                                                                                                                                                                                                                                                                                                                                               |
|        | No. 3                 | No. 14 Coill Mhuire | PROPOSED CYCLE LANE (ON ROAD)      |            |                                                                                                                                                                                                                                                                                                                                                                                                                                                                                                                                                                                                                                                                                                                                                                                                                                                                                                                                                                                                                                                                                                                                                                                                                                                                                                                                                                                                                                                                                                                                                                                                                                                                                                                                                                                                                                                                                                                                                                                                                                                                                                               |
|        | No. 4                 | No. 15 Woodlawn     | PROPOSED CYCLE TRACK (OFF ROAD)    |            |                                                                                                                                                                                                                                                                                                                                                                                                                                                                                                                                                                                                                                                                                                                                                                                                                                                                                                                                                                                                                                                                                                                                                                                                                                                                                                                                                                                                                                                                                                                                                                                                                                                                                                                                                                                                                                                                                                                                                                                                                                                                                                               |
|        | No. 5 - Tullog Og     | No. 16 Birnam Wood  | KERB 60mm                          |            |                                                                                                                                                                                                                                                                                                                                                                                                                                                                                                                                                                                                                                                                                                                                                                                                                                                                                                                                                                                                                                                                                                                                                                                                                                                                                                                                                                                                                                                                                                                                                                                                                                                                                                                                                                                                                                                                                                                                                                                                                                                                                                               |
|        | No. 6 Gorse Hill      | No. 17 Alverne      | KERB 25mm                          |            |                                                                                                                                                                                                                                                                                                                                                                                                                                                                                                                                                                                                                                                                                                                                                                                                                                                                                                                                                                                                                                                                                                                                                                                                                                                                                                                                                                                                                                                                                                                                                                                                                                                                                                                                                                                                                                                                                                                                                                                                                                                                                                               |
|        | No. 7 Rockfield House | No. 18 Dunkeld      |                                    |            |                                                                                                                                                                                                                                                                                                                                                                                                                                                                                                                                                                                                                                                                                                                                                                                                                                                                                                                                                                                                                                                                                                                                                                                                                                                                                                                                                                                                                                                                                                                                                                                                                                                                                                                                                                                                                                                                                                                                                                                                                                                                                                               |
|        |                       |                     |                                    |            |                                                                                                                                                                                                                                                                                                                                                                                                                                                                                                                                                                                                                                                                                                                                                                                                                                                                                                                                                                                                                                                                                                                                                                                                                                                                                                                                                                                                                                                                                                                                                                                                                                                                                                                                                                                                                                                                                                                                                                                                                                                                                                               |
|        | No. 8                 | No. 19 Arravanna    | EXISTING BOUNDARY                  |            |                                                                                                                                                                                                                                                                                                                                                                                                                                                                                                                                                                                                                                                                                                                                                                                                                                                                                                                                                                                                                                                                                                                                                                                                                                                                                                                                                                                                                                                                                                                                                                                                                                                                                                                                                                                                                                                                                                                                                                                                                                                                                                               |
|        | No. 9 Zoar            | No. 20 Crossroads   |                                    |            |                                                                                                                                                                                                                                                                                                                                                                                                                                                                                                                                                                                                                                                                                                                                                                                                                                                                                                                                                                                                                                                                                                                                                                                                                                                                                                                                                                                                                                                                                                                                                                                                                                                                                                                                                                                                                                                                                                                                                                                                                                                                                                               |
|        | No. 10 Torc           | No. 21              | EXISTING GATE PROPOSED WALL BRIDGE |            |                                                                                                                                                                                                                                                                                                                                                                                                                                                                                                                                                                                                                                                                                                                                                                                                                                                                                                                                                                                                                                                                                                                                                                                                                                                                                                                                                                                                                                                                                                                                                                                                                                                                                                                                                                                                                                                                                                                                                                                                                                                                                                               |
|        | No. 11 Knockmore      | No. 22 Greenpark    | EXISTING EDGE OF ROAD              |            |                                                                                                                                                                                                                                                                                                                                                                                                                                                                                                                                                                                                                                                                                                                                                                                                                                                                                                                                                                                                                                                                                                                                                                                                                                                                                                                                                                                                                                                                                                                                                                                                                                                                                                                                                                                                                                                                                                                                                                                                                                                                                                               |
|        |                       |                     | EXISTING LDGE OF ROAD              | 6          |                                                                                                                                                                                                                                                                                                                                                                                                                                                                                                                                                                                                                                                                                                                                                                                                                                                                                                                                                                                                                                                                                                                                                                                                                                                                                                                                                                                                                                                                                                                                                                                                                                                                                                                                                                                                                                                                                                                                                                                                                                                                                                               |
|        |                       |                     | EXISTING TREE AT RISK              |            |                                                                                                                                                                                                                                                                                                                                                                                                                                                                                                                                                                                                                                                                                                                                                                                                                                                                                                                                                                                                                                                                                                                                                                                                                                                                                                                                                                                                                                                                                                                                                                                                                                                                                                                                                                                                                                                                                                                                                                                                                                                                                                               |
|        |                       |                     | EXISTING TREE TO BE MAINTANEID     |            | Image: Weight of the second |
| Birchl | anho                  |                     |                                    |            |                                                                                                                                                                                                                                                                                                                                                                                                                                                                                                                                                                                                                                                                                                                                                                                                                                                                                                                                                                                                                                                                                                                                                                                                                                                                                                                                                                                                                                                                                                                                                                                                                                                                                                                                                                                                                                                                                                                                                                                                                                                                                                               |
| Birchl | ouye                  | 30                  | 31                                 |            |                                                                                                                                                                                                                                                                                                                                                                                                                                                                                                                                                                                                                                                                                                                                                                                                                                                                                                                                                                                                                                                                                                                                                                                                                                                                                                                                                                                                                                                                                                                                                                                                                                                                                                                                                                                                                                                                                                                                                                                                                                                                                                               |
|        |                       | 30 Hazelcroff       | 31 Woodside<br>30 Hazelcroft2      | 32 Kinalee |                                                                                                                                                                                                                                                                                                                                                                                                                                                                                                                                                                                                                                                                                                                                                                                                                                                                                                                                                                                                                                                                                                                                                                                                                                                                                                                                                                                                                                                                                                                                                                                                                                                                                                                                                                                                                                                                                                                                                                                                                                                                                                               |
|        |                       |                     |                                    |            |                                                                                                                                                                                                                                                                                                                                                                                                                                                                                                                                                                                                                                                                                                                                                                                                                                                                                                                                                                                                                                                                                                                                                                                                                                                                                                                                                                                                                                                                                                                                                                                                                                                                                                                                                                                                                                                                                                                                                                                                                                                                                                               |
|        | 9 Zoar                | 10 Torc             | 11 Knockmore                       |            | 12 Highfield                                                                                                                                                                                                                                                                                                                                                                                                                                                                                                                                                                                                                                                                                                                                                                                                                                                                                                                                                                                                                                                                                                                                                                                                                                                                                                                                                                                                                                                                                                                                                                                                                                                                                                                                                                                                                                                                                                                                                                                                                                                                                                  |
|        |                       |                     |                                    |            |                                                                                                                                                                                                                                                                                                                                                                                                                                                                                                                                                                                                                                                                                                                                                                                                                                                                                                                                                                                                                                                                                                                                                                                                                                                                                                                                                                                                                                                                                                                                                                                                                                                                                                                                                                                                                                                                                                                                                                                                                                                                                                               |
|        |                       |                     |                                    |            |                                                                                                                                                                                                                                                                                                                                                                                                                                                                                                                                                                                                                                                                                                                                                                                                                                                                                                                                                                                                                                                                                                                                                                                                                                                                                                                                                                                                                                                                                                                                                                                                                                                                                                                                                                                                                                                                                                                                                                                                                                                                                                               |
| 6)     | 9                     |                     | 10                                 | 11         |                                                                                                                                                                                                                                                                                                                                                                                                                                                                                                                                                                                                                                                                                                                                                                                                                                                                                                                                                                                                                                                                                                                                                                                                                                                                                                                                                                                                                                                                                                                                                                                                                                                                                                                                                                                                                                                                                                                                                                                                                                                                                                               |
| TISA   | 7005                  | T                   | Arc                                |            | Hi                                                                                                                                                                                                                                                                                                                                                                                                                                                                                                                                                                                                                                                                                                                                                                                                                                                                                                                                                                                                                                                                                                                                                                                                                                                                                                                                                                                                                                                                                                                                                                                                                                                                                                                                                                                                                                                                                                                                                                                                                                                                                                            |