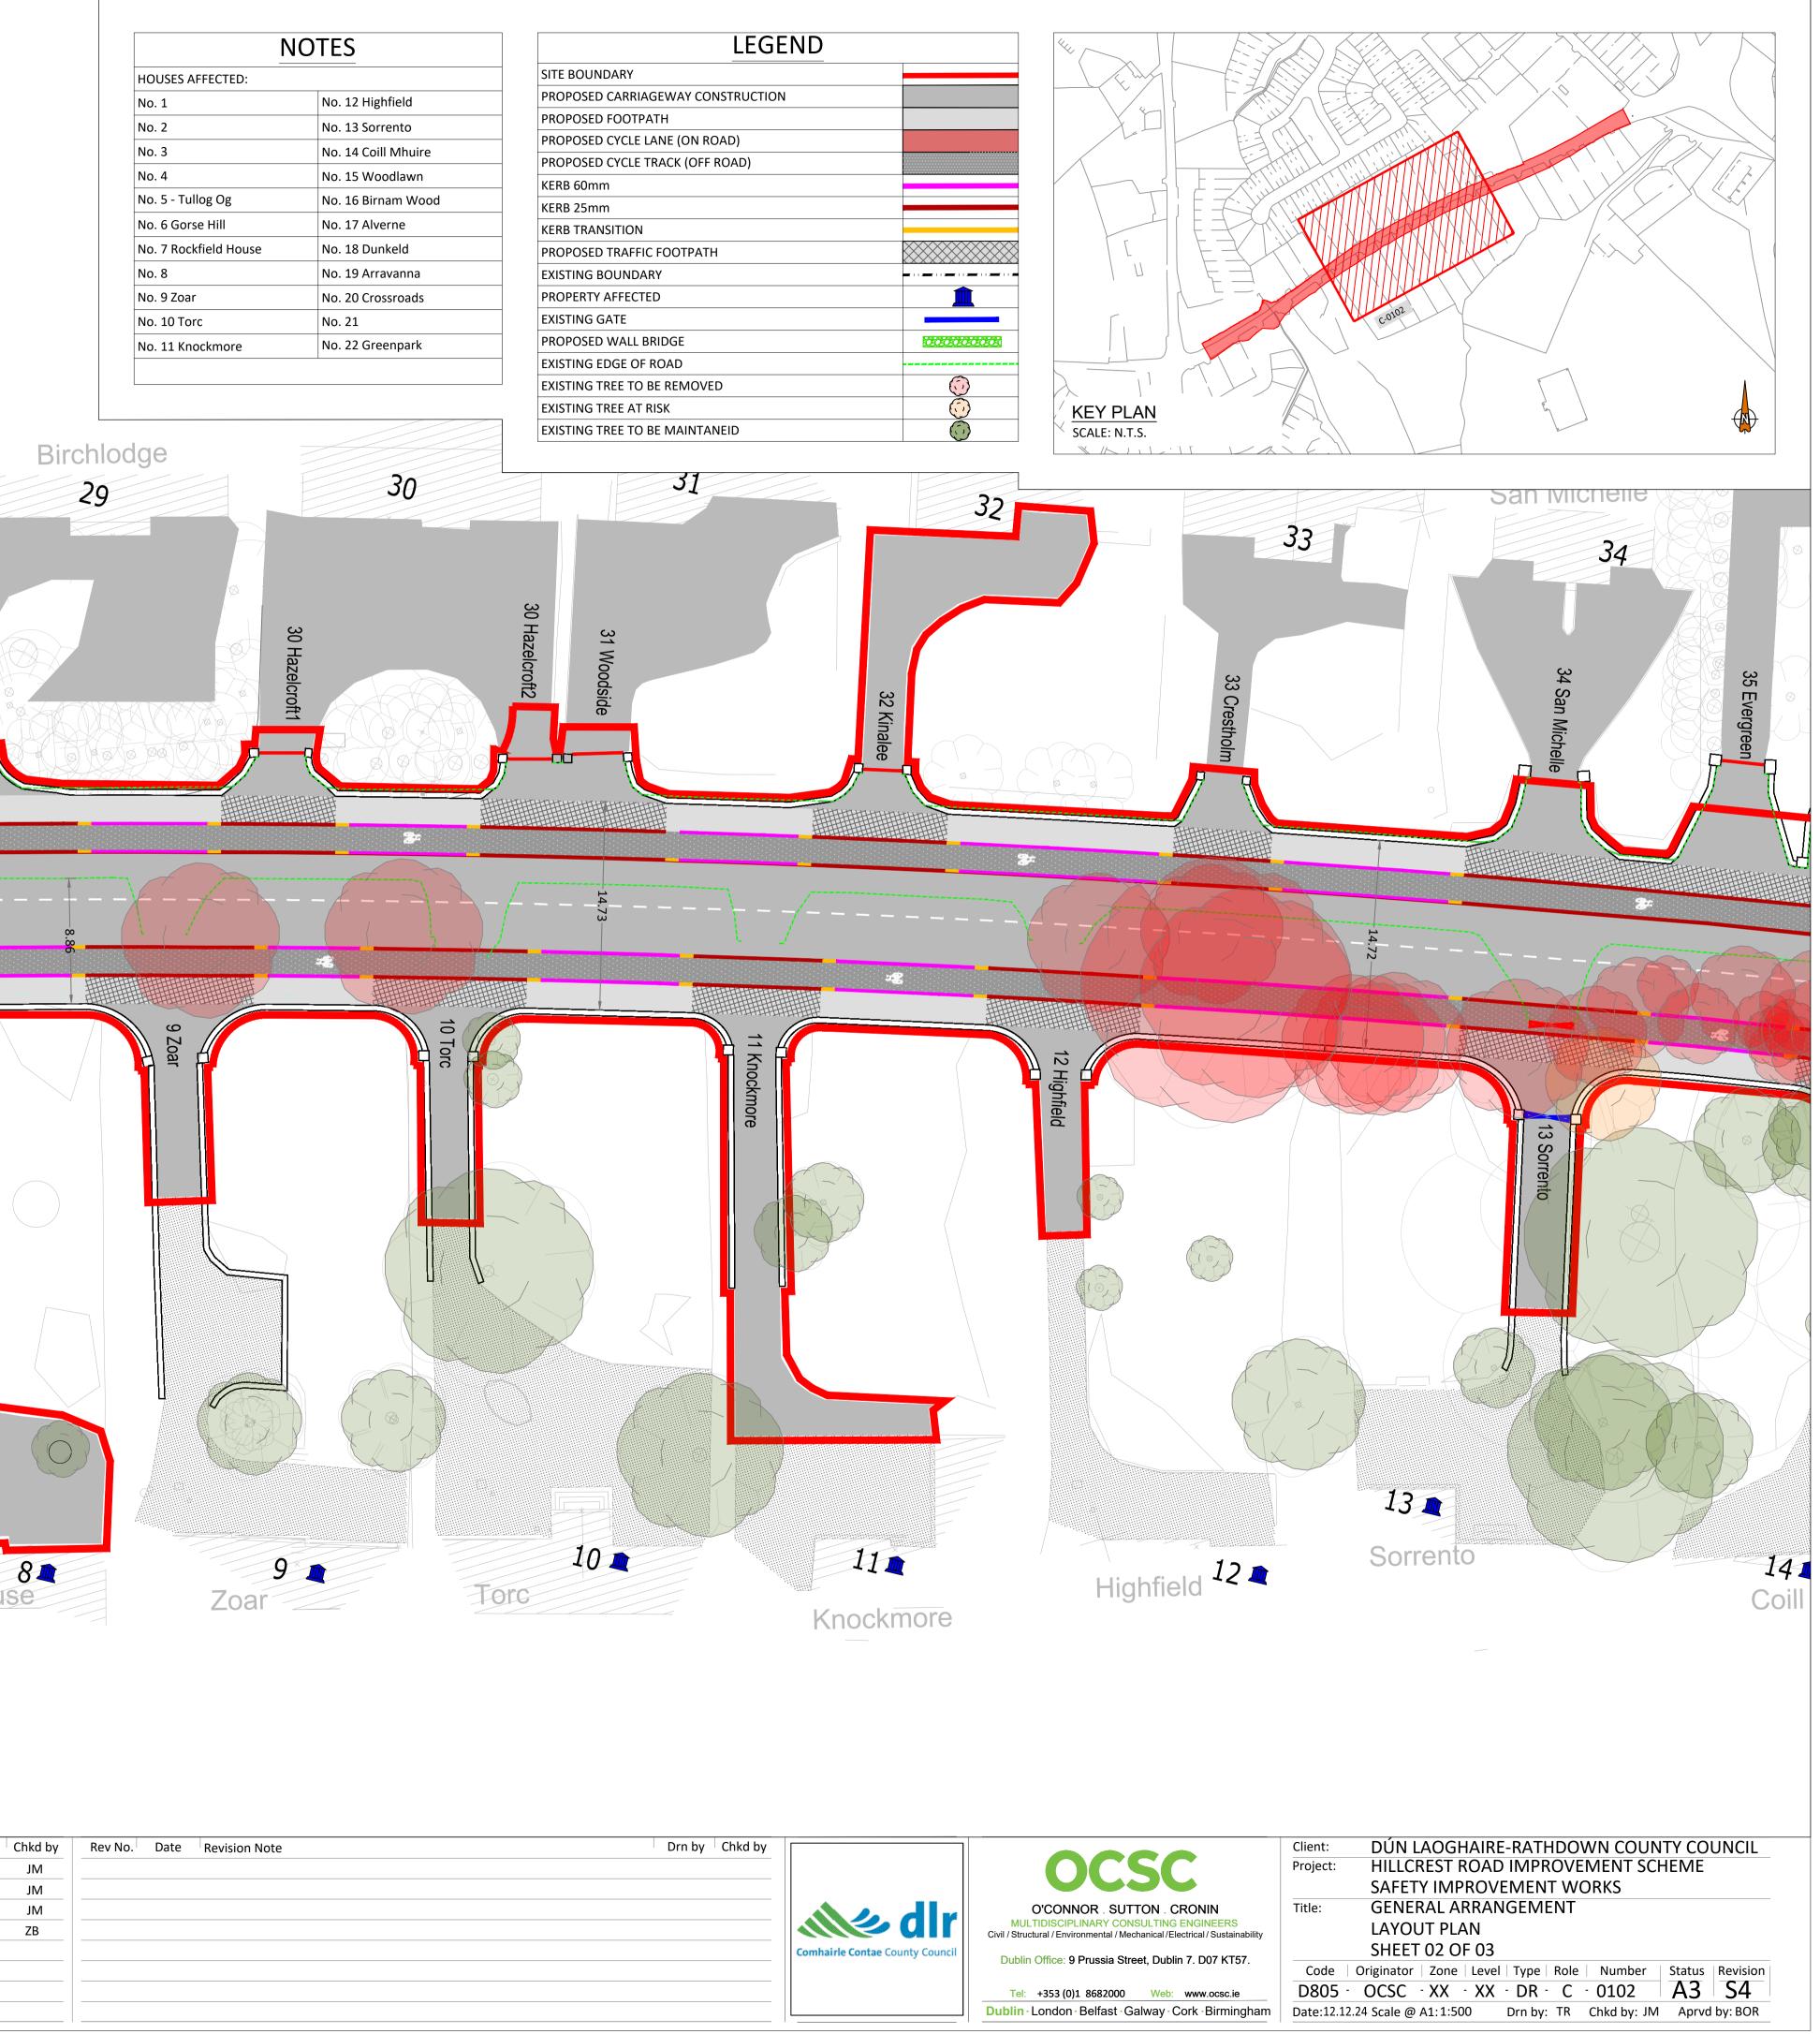

|        | Γ                     | NOTES               | LEG                                | GEND       |                                                                                                                                                                                                                                                                                                                                                                                                                                                                                                                                                                                                                                                                                                                                                                                                                                                                                                                                                                                                                                                                                                                                                                                                                                                                                                                                                                                                                                                                                                                                                                                                                                                                                                                                                                                                                                                                                                                                                                                                                                                                                                               |
|--------|-----------------------|---------------------|------------------------------------|------------|---------------------------------------------------------------------------------------------------------------------------------------------------------------------------------------------------------------------------------------------------------------------------------------------------------------------------------------------------------------------------------------------------------------------------------------------------------------------------------------------------------------------------------------------------------------------------------------------------------------------------------------------------------------------------------------------------------------------------------------------------------------------------------------------------------------------------------------------------------------------------------------------------------------------------------------------------------------------------------------------------------------------------------------------------------------------------------------------------------------------------------------------------------------------------------------------------------------------------------------------------------------------------------------------------------------------------------------------------------------------------------------------------------------------------------------------------------------------------------------------------------------------------------------------------------------------------------------------------------------------------------------------------------------------------------------------------------------------------------------------------------------------------------------------------------------------------------------------------------------------------------------------------------------------------------------------------------------------------------------------------------------------------------------------------------------------------------------------------------------|
|        | HOUSES AFFECTED:      |                     | SITE BOUNDARY                      |            |                                                                                                                                                                                                                                                                                                                                                                                                                                                                                                                                                                                                                                                                                                                                                                                                                                                                                                                                                                                                                                                                                                                                                                                                                                                                                                                                                                                                                                                                                                                                                                                                                                                                                                                                                                                                                                                                                                                                                                                                                                                                                                               |
|        | No. 1                 | No. 12 Highfield    | PROPOSED CARRIAGEWAY CONSTRUCTI    | ON         |                                                                                                                                                                                                                                                                                                                                                                                                                                                                                                                                                                                                                                                                                                                                                                                                                                                                                                                                                                                                                                                                                                                                                                                                                                                                                                                                                                                                                                                                                                                                                                                                                                                                                                                                                                                                                                                                                                                                                                                                                                                                                                               |
|        | No. 2                 | No. 13 Sorrento     | PROPOSED FOOTPATH                  |            |                                                                                                                                                                                                                                                                                                                                                                                                                                                                                                                                                                                                                                                                                                                                                                                                                                                                                                                                                                                                                                                                                                                                                                                                                                                                                                                                                                                                                                                                                                                                                                                                                                                                                                                                                                                                                                                                                                                                                                                                                                                                                                               |
|        | No. 3                 | No. 14 Coill Mhuire | PROPOSED CYCLE LANE (ON ROAD)      |            |                                                                                                                                                                                                                                                                                                                                                                                                                                                                                                                                                                                                                                                                                                                                                                                                                                                                                                                                                                                                                                                                                                                                                                                                                                                                                                                                                                                                                                                                                                                                                                                                                                                                                                                                                                                                                                                                                                                                                                                                                                                                                                               |
|        | No. 4                 | No. 15 Woodlawn     | PROPOSED CYCLE TRACK (OFF ROAD)    |            |                                                                                                                                                                                                                                                                                                                                                                                                                                                                                                                                                                                                                                                                                                                                                                                                                                                                                                                                                                                                                                                                                                                                                                                                                                                                                                                                                                                                                                                                                                                                                                                                                                                                                                                                                                                                                                                                                                                                                                                                                                                                                                               |
|        | No. 5 - Tullog Og     | No. 16 Birnam Wood  | KERB 60mm                          |            |                                                                                                                                                                                                                                                                                                                                                                                                                                                                                                                                                                                                                                                                                                                                                                                                                                                                                                                                                                                                                                                                                                                                                                                                                                                                                                                                                                                                                                                                                                                                                                                                                                                                                                                                                                                                                                                                                                                                                                                                                                                                                                               |
|        | No. 6 Gorse Hill      | No. 17 Alverne      | KERB 25mm                          |            |                                                                                                                                                                                                                                                                                                                                                                                                                                                                                                                                                                                                                                                                                                                                                                                                                                                                                                                                                                                                                                                                                                                                                                                                                                                                                                                                                                                                                                                                                                                                                                                                                                                                                                                                                                                                                                                                                                                                                                                                                                                                                                               |
|        | No. 7 Rockfield House | No. 18 Dunkeld      |                                    |            |                                                                                                                                                                                                                                                                                                                                                                                                                                                                                                                                                                                                                                                                                                                                                                                                                                                                                                                                                                                                                                                                                                                                                                                                                                                                                                                                                                                                                                                                                                                                                                                                                                                                                                                                                                                                                                                                                                                                                                                                                                                                                                               |
|        |                       |                     |                                    |            |                                                                                                                                                                                                                                                                                                                                                                                                                                                                                                                                                                                                                                                                                                                                                                                                                                                                                                                                                                                                                                                                                                                                                                                                                                                                                                                                                                                                                                                                                                                                                                                                                                                                                                                                                                                                                                                                                                                                                                                                                                                                                                               |
|        | No. 8                 | No. 19 Arravanna    | EXISTING BOUNDARY                  |            |                                                                                                                                                                                                                                                                                                                                                                                                                                                                                                                                                                                                                                                                                                                                                                                                                                                                                                                                                                                                                                                                                                                                                                                                                                                                                                                                                                                                                                                                                                                                                                                                                                                                                                                                                                                                                                                                                                                                                                                                                                                                                                               |
|        | No. 9 Zoar            | No. 20 Crossroads   |                                    |            |                                                                                                                                                                                                                                                                                                                                                                                                                                                                                                                                                                                                                                                                                                                                                                                                                                                                                                                                                                                                                                                                                                                                                                                                                                                                                                                                                                                                                                                                                                                                                                                                                                                                                                                                                                                                                                                                                                                                                                                                                                                                                                               |
|        | No. 10 Torc           | No. 21              | EXISTING GATE PROPOSED WALL BRIDGE |            |                                                                                                                                                                                                                                                                                                                                                                                                                                                                                                                                                                                                                                                                                                                                                                                                                                                                                                                                                                                                                                                                                                                                                                                                                                                                                                                                                                                                                                                                                                                                                                                                                                                                                                                                                                                                                                                                                                                                                                                                                                                                                                               |
|        | No. 11 Knockmore      | No. 22 Greenpark    | EXISTING EDGE OF ROAD              |            |                                                                                                                                                                                                                                                                                                                                                                                                                                                                                                                                                                                                                                                                                                                                                                                                                                                                                                                                                                                                                                                                                                                                                                                                                                                                                                                                                                                                                                                                                                                                                                                                                                                                                                                                                                                                                                                                                                                                                                                                                                                                                                               |
|        |                       |                     | EXISTING LDGE OF ROAD              | 6          |                                                                                                                                                                                                                                                                                                                                                                                                                                                                                                                                                                                                                                                                                                                                                                                                                                                                                                                                                                                                                                                                                                                                                                                                                                                                                                                                                                                                                                                                                                                                                                                                                                                                                                                                                                                                                                                                                                                                                                                                                                                                                                               |
|        |                       |                     | EXISTING TREE AT RISK              |            |                                                                                                                                                                                                                                                                                                                                                                                                                                                                                                                                                                                                                                                                                                                                                                                                                                                                                                                                                                                                                                                                                                                                                                                                                                                                                                                                                                                                                                                                                                                                                                                                                                                                                                                                                                                                                                                                                                                                                                                                                                                                                                               |
|        |                       |                     | EXISTING TREE TO BE MAINTANEID     |            | Image: Weight of the second |
| Birchl | anho                  |                     |                                    |            |                                                                                                                                                                                                                                                                                                                                                                                                                                                                                                                                                                                                                                                                                                                                                                                                                                                                                                                                                                                                                                                                                                                                                                                                                                                                                                                                                                                                                                                                                                                                                                                                                                                                                                                                                                                                                                                                                                                                                                                                                                                                                                               |
| Birchl | ouye                  | 30                  | 31                                 |            |                                                                                                                                                                                                                                                                                                                                                                                                                                                                                                                                                                                                                                                                                                                                                                                                                                                                                                                                                                                                                                                                                                                                                                                                                                                                                                                                                                                                                                                                                                                                                                                                                                                                                                                                                                                                                                                                                                                                                                                                                                                                                                               |
|        |                       | 30 Hazelcroff       | 31 Woodside<br>30 Hazelcroft2      | 32 Kinalee |                                                                                                                                                                                                                                                                                                                                                                                                                                                                                                                                                                                                                                                                                                                                                                                                                                                                                                                                                                                                                                                                                                                                                                                                                                                                                                                                                                                                                                                                                                                                                                                                                                                                                                                                                                                                                                                                                                                                                                                                                                                                                                               |
|        |                       |                     |                                    |            |                                                                                                                                                                                                                                                                                                                                                                                                                                                                                                                                                                                                                                                                                                                                                                                                                                                                                                                                                                                                                                                                                                                                                                                                                                                                                                                                                                                                                                                                                                                                                                                                                                                                                                                                                                                                                                                                                                                                                                                                                                                                                                               |
|        | 9 Zoar                | 10 Torc             | 11 Knockmore                       |            | 12 Highfield                                                                                                                                                                                                                                                                                                                                                                                                                                                                                                                                                                                                                                                                                                                                                                                                                                                                                                                                                                                                                                                                                                                                                                                                                                                                                                                                                                                                                                                                                                                                                                                                                                                                                                                                                                                                                                                                                                                                                                                                                                                                                                  |
|        |                       |                     |                                    |            |                                                                                                                                                                                                                                                                                                                                                                                                                                                                                                                                                                                                                                                                                                                                                                                                                                                                                                                                                                                                                                                                                                                                                                                                                                                                                                                                                                                                                                                                                                                                                                                                                                                                                                                                                                                                                                                                                                                                                                                                                                                                                                               |
|        |                       |                     |                                    |            |                                                                                                                                                                                                                                                                                                                                                                                                                                                                                                                                                                                                                                                                                                                                                                                                                                                                                                                                                                                                                                                                                                                                                                                                                                                                                                                                                                                                                                                                                                                                                                                                                                                                                                                                                                                                                                                                                                                                                                                                                                                                                                               |
| 6)     | 9                     |                     | 10                                 | 11         |                                                                                                                                                                                                                                                                                                                                                                                                                                                                                                                                                                                                                                                                                                                                                                                                                                                                                                                                                                                                                                                                                                                                                                                                                                                                                                                                                                                                                                                                                                                                                                                                                                                                                                                                                                                                                                                                                                                                                                                                                                                                                                               |
| TISA   | 7005                  | T                   | Arc                                |            | Hi                                                                                                                                                                                                                                                                                                                                                                                                                                                                                                                                                                                                                                                                                                                                                                                                                                                                                                                                                                                                                                                                                                                                                                                                                                                                                                                                                                                                                                                                                                                                                                                                                                                                                                                                                                                                                                                                                                                                                                                                                                                                                                            |

| NO | ΓES |
|----|-----|
|    |     |

| No. 12 Highfield    |
|---------------------|
| No. 13 Sorrento     |
| No. 14 Coill Mhuire |
| No. 15 Woodlawn     |
| No. 16 Birnam Wood  |
| No. 17 Alverne      |
| No. 18 Dunkeld      |
| No. 19 Arravanna    |
| No. 20 Crossroads   |
| No. 21              |
| No. 22 Greenpark    |
|                     |

| LEGEND                            |            |
|-----------------------------------|------------|
| SITE BOUNDARY                     |            |
| PROPOSED CARRIAGEWAY CONSTRUCTION |            |
| PROPOSED FOOTPATH                 |            |
| PROPOSED CYCLE LANE (ON ROAD)     |            |
| PROPOSED CYCLE TRACK (OFF ROAD)   |            |
| KERB 60mm                         |            |
| KERB 25mm                         |            |
| KERB TRANSITION                   |            |
| PROPOSED TRAFFIC FOOTPATH         |            |
| EXISTING BOUNDARY                 |            |
| PROPERTY AFFECTED                 |            |
| EXISTING GATE                     |            |
| PROPOSED WALL BRIDGE              | 0000000000 |
| EXISTING EDGE OF ROAD             |            |
| EXISTING TREE TO BE REMOVED       | $\bigcirc$ |
| EXISTING TREE AT RISK             |            |
| EXISTING TREE TO BE MAINTANEID    |            |