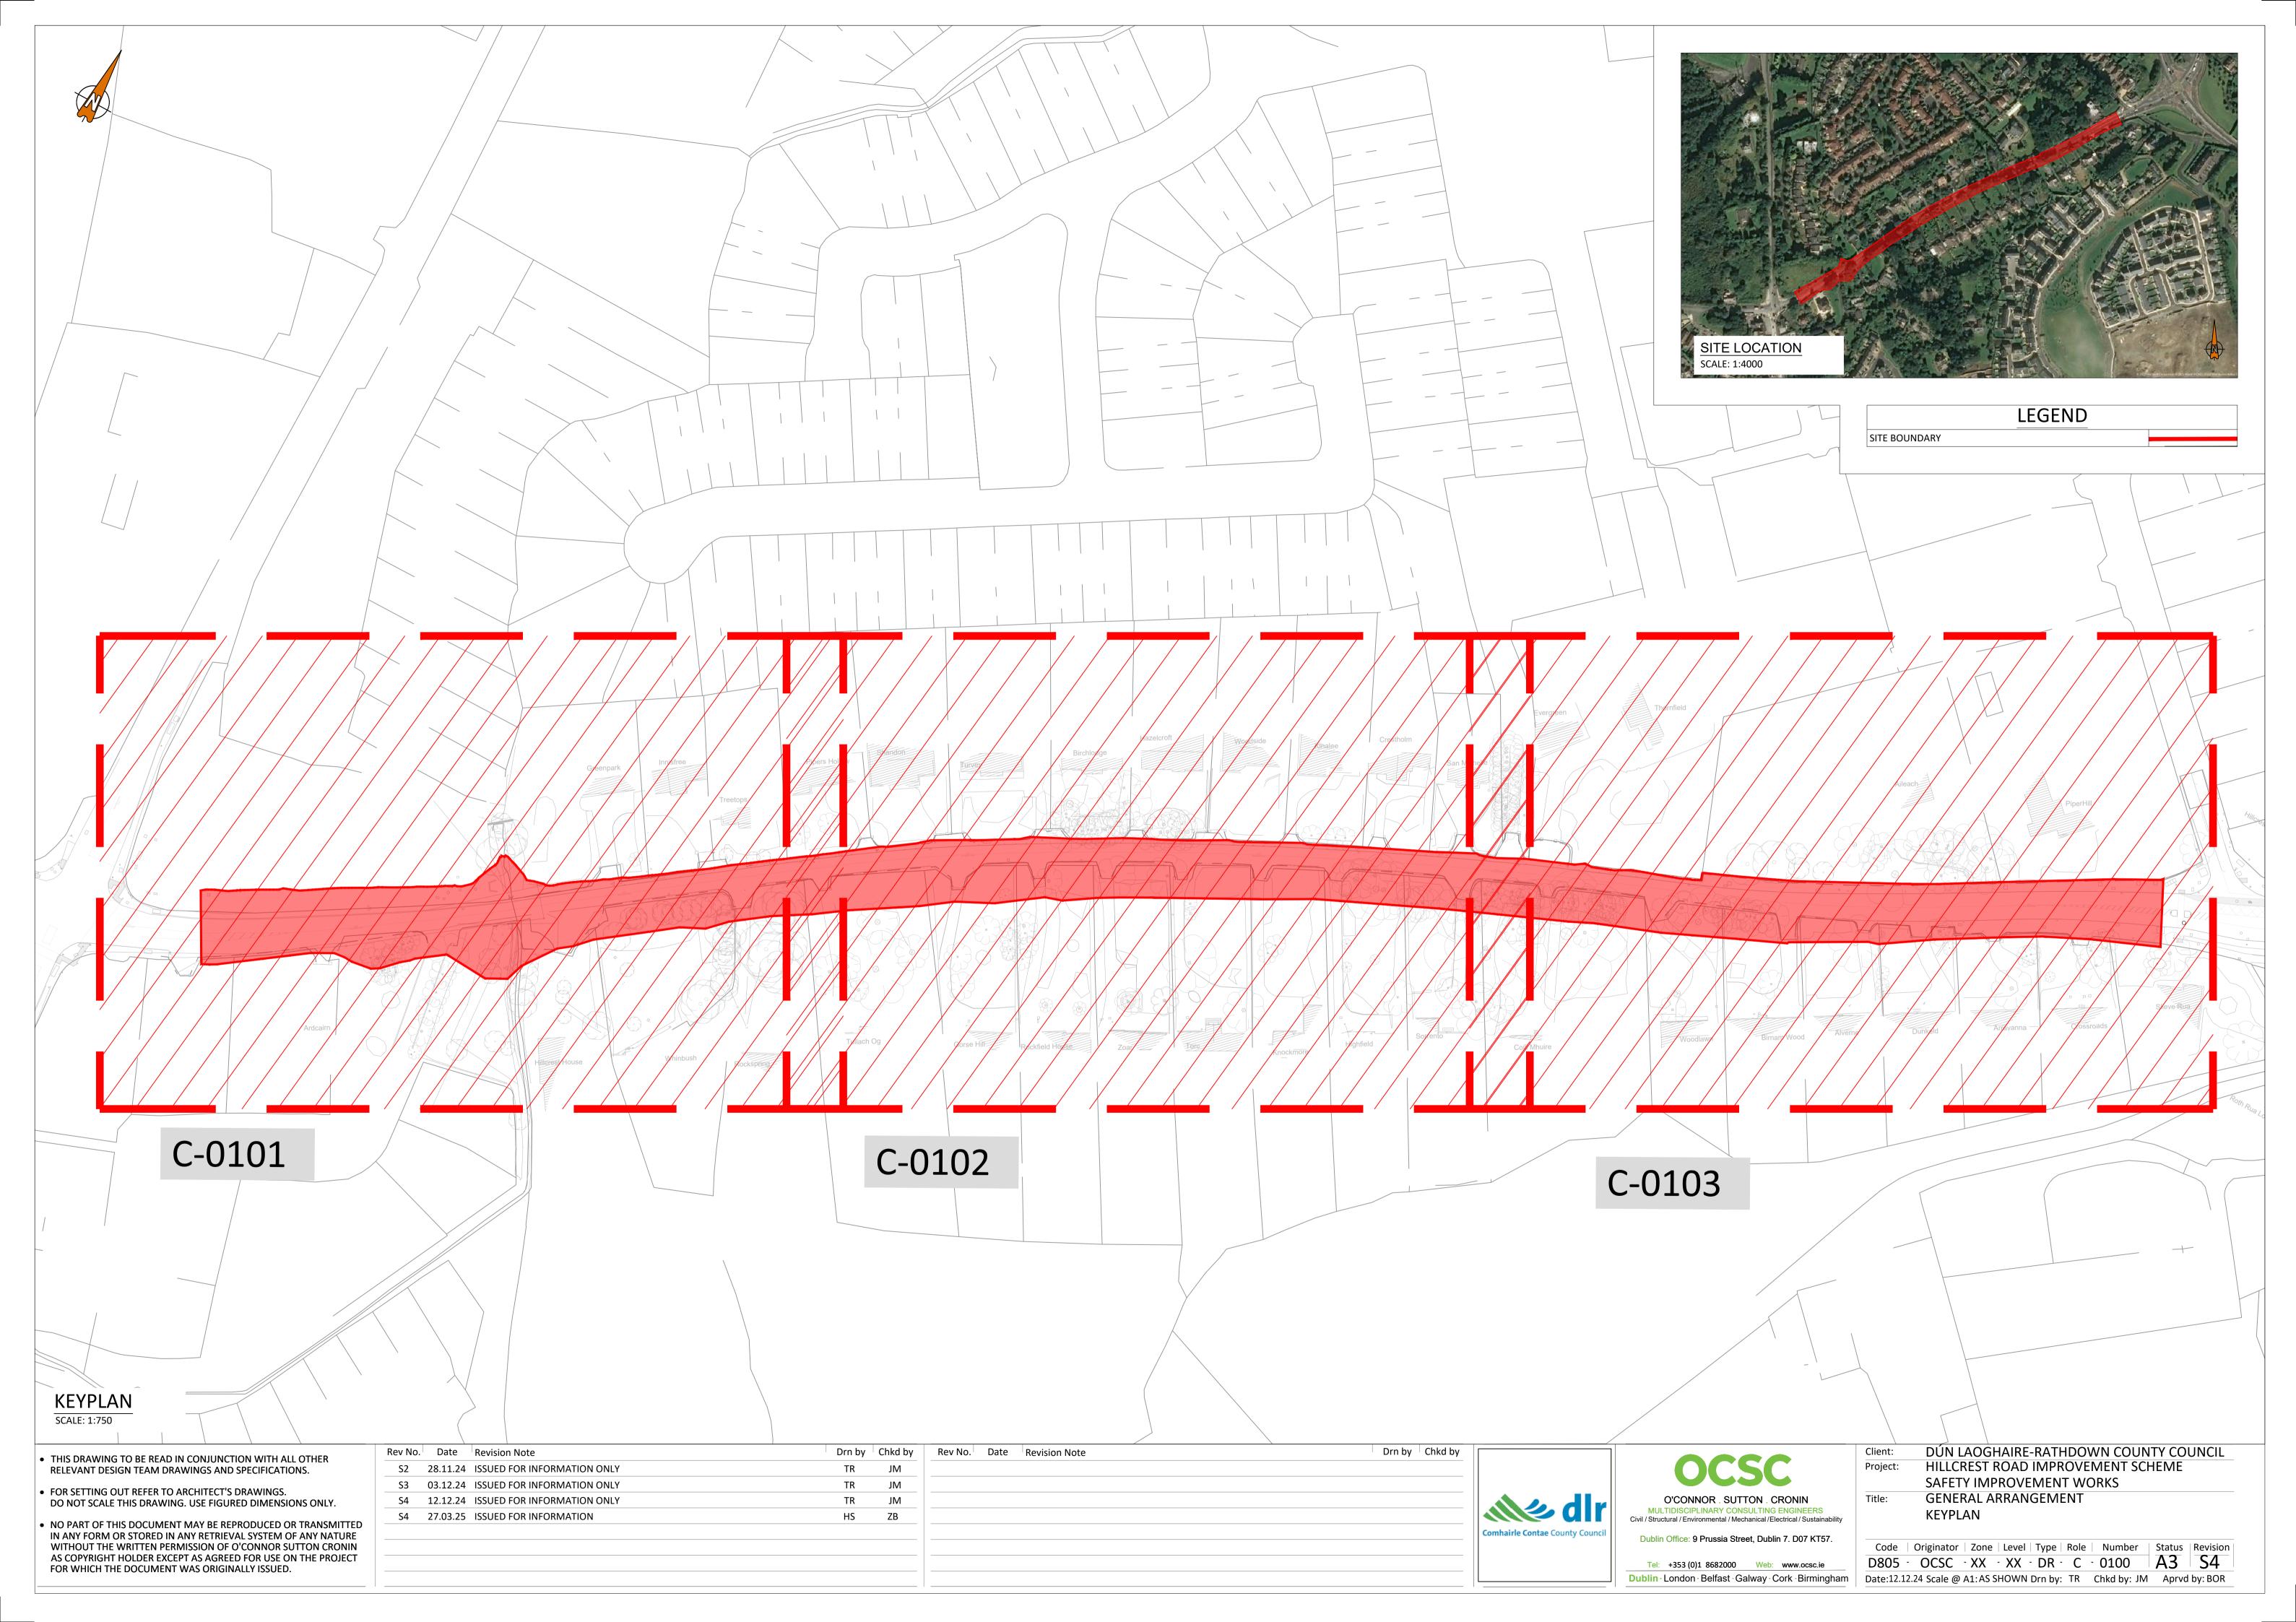

## LAYOUT PLAN

SCALE: 1:250

- THIS DRAWING TO BE READ IN CONJUNCTION WITH ALL OTHER RELEVANT DESIGN TEAM DRAWINGS AND SPECIFICATIONS.
- FOR SETTING OUT REFER TO ARCHITECT'S DRAWINGS. DO NOT SCALE THIS DRAWING. USE FIGURED DIMENSIONS ONLY.
- NO PART OF THIS DOCUMENT MAY BE REPRODUCED OR TRANSMITTED IN ANY FORM OR STORED IN ANY RETRIEVAL SYSTEM OF ANY NATURE WITHOUT THE WRITTEN PERMISSION OF O'CONNOR SUTTON CRONIN AS COPYRIGHT HOLDER EXCEPT AS AGREED FOR USE ON THE PROJECT FOR WHICH THE DOCUMENT WAS ORIGINALLY ISSUED.