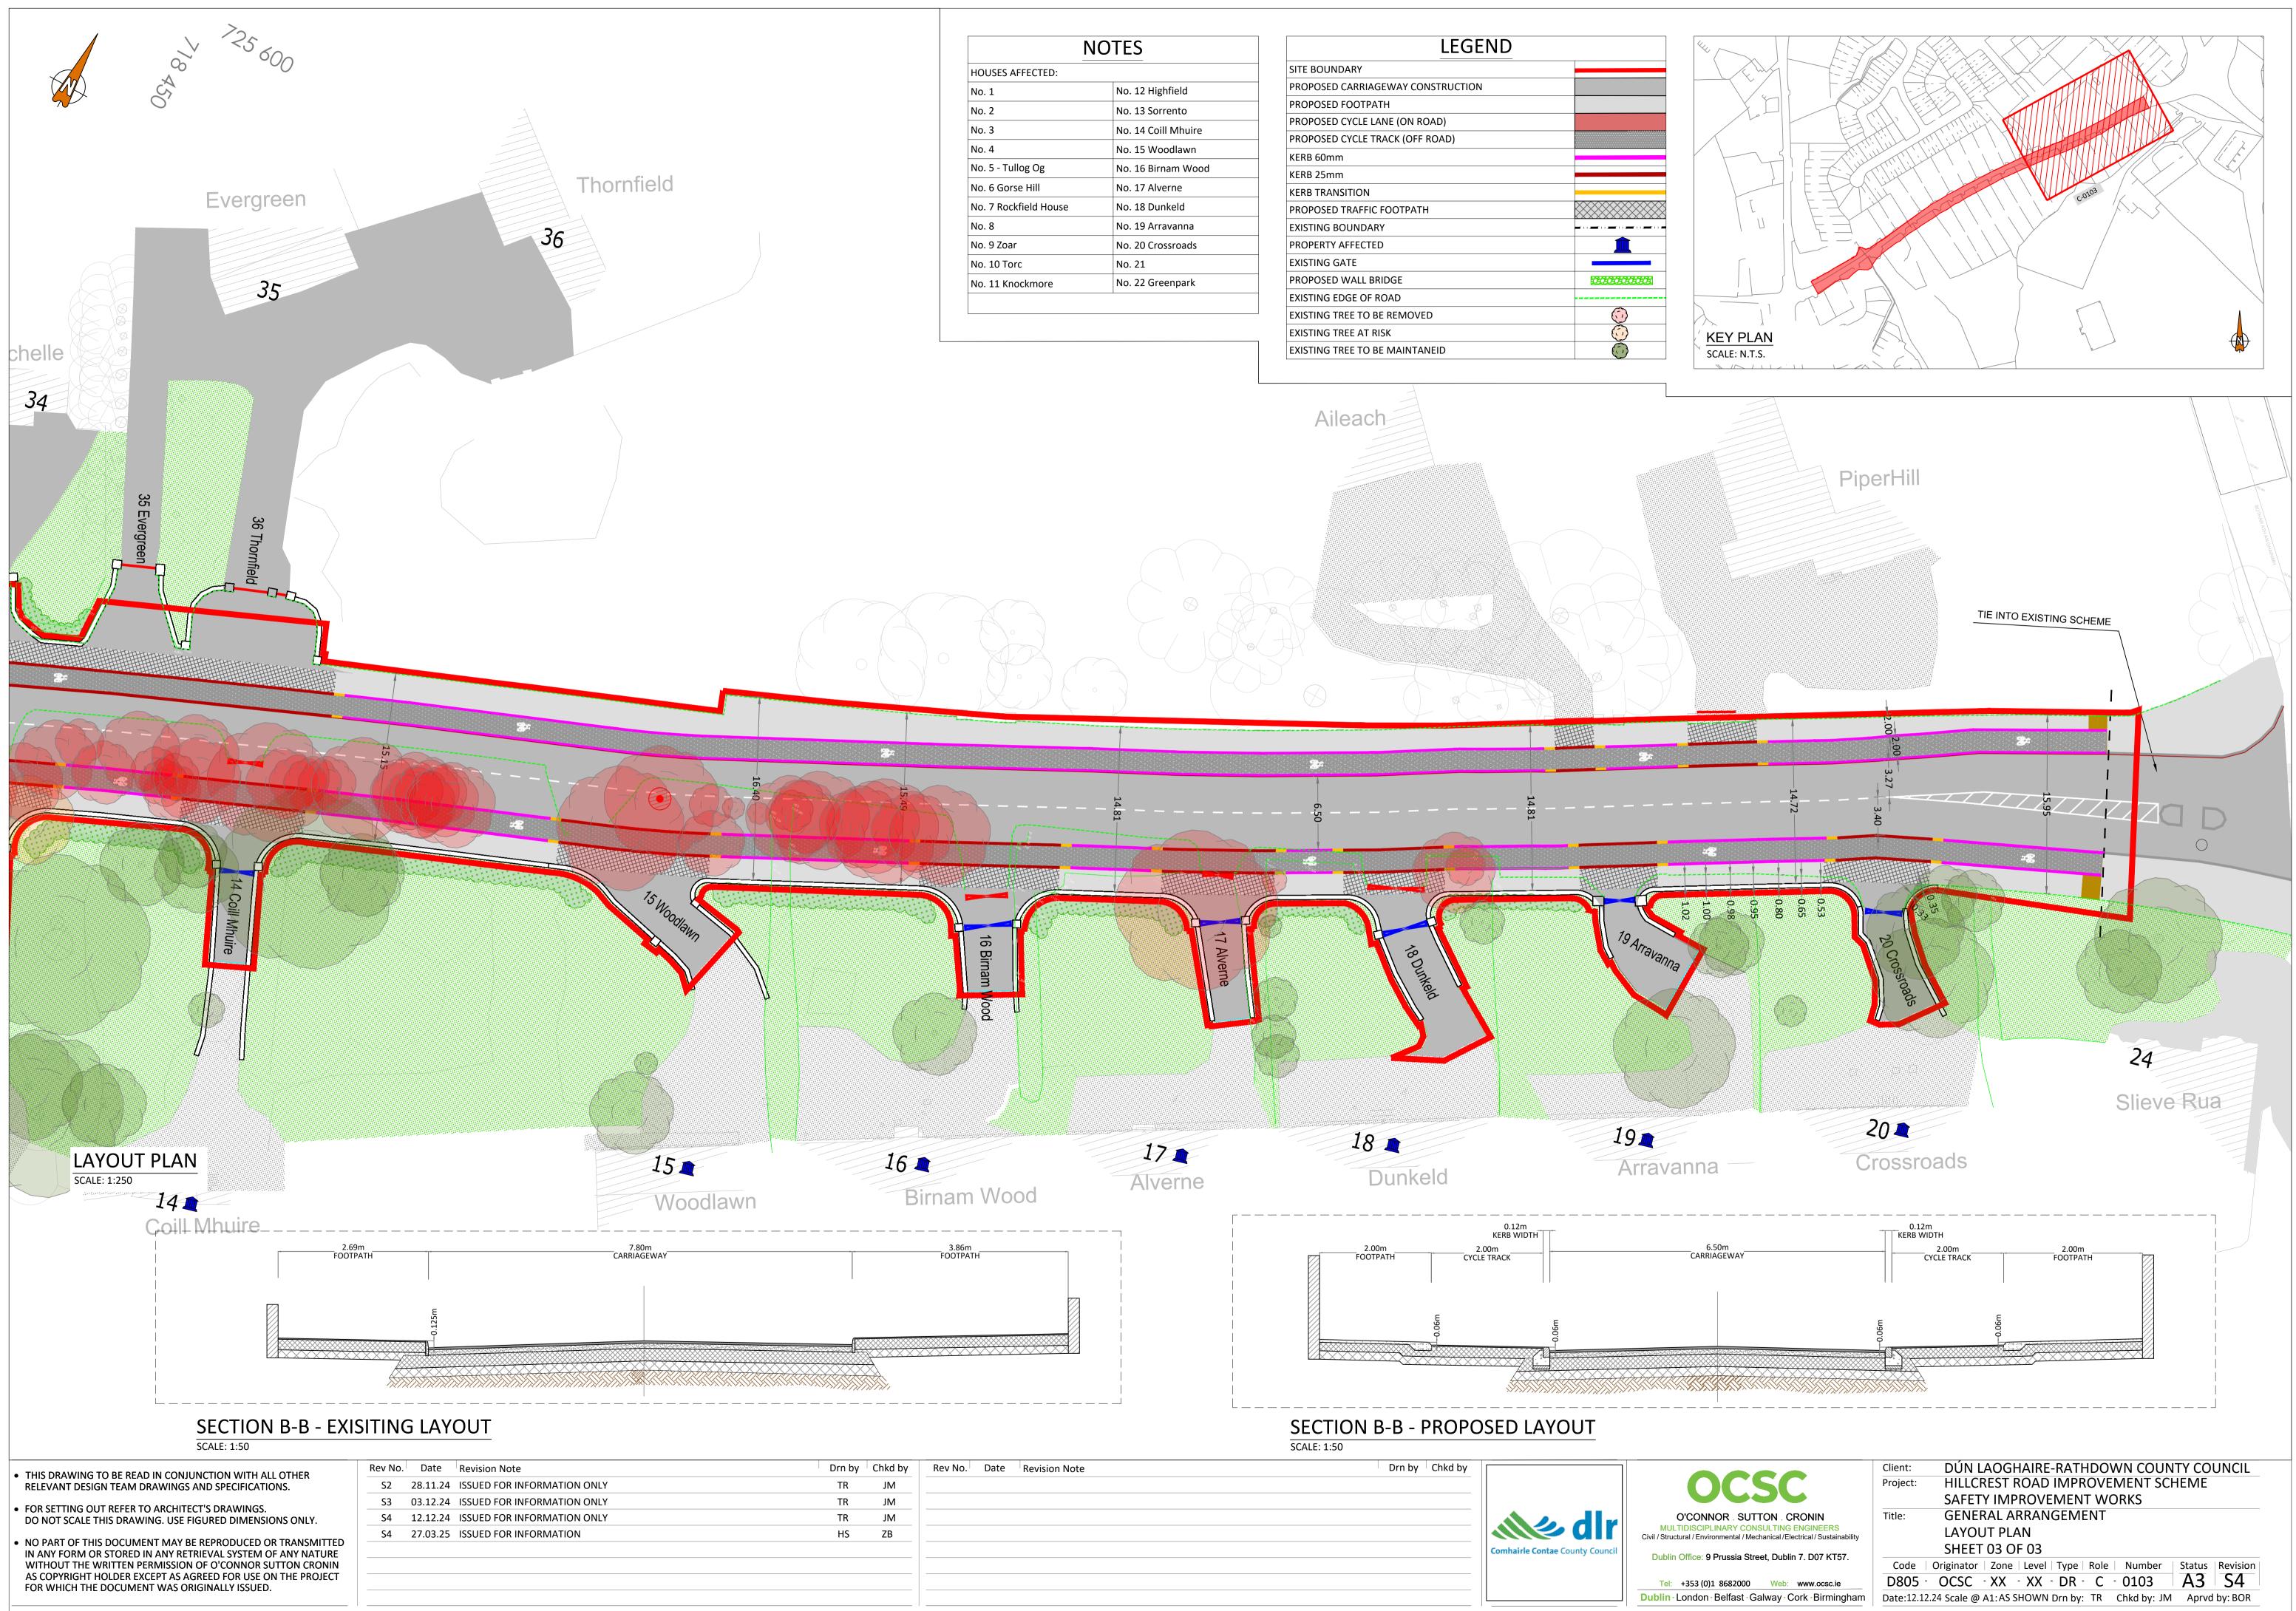

| NOTES                 |                     | LEGEND                            |               |  |
|-----------------------|---------------------|-----------------------------------|---------------|--|
| HOUSES AFFECTED:      |                     | SITE BOUNDARY                     |               |  |
| No. 1                 | No. 12 Highfield    | PROPOSED CARRIAGEWAY CONSTRUCTION |               |  |
| No. 2                 | No. 13 Sorrento     | PROPOSED FOOTPATH                 |               |  |
| No. 3                 | No. 14 Coill Mhuire | PROPOSED CYCLE LANE (ON ROAD)     |               |  |
|                       |                     | PROPOSED CYCLE TRACK (OFF ROAD)   |               |  |
| No. 4                 | No. 15 Woodlawn     | KERB 60mm                         |               |  |
| No. 5 - Tullog Og     | No. 16 Birnam Wood  | KERB 25mm                         |               |  |
| No. 6 Gorse Hill      | No. 17 Alverne      | KERB TRANSITION                   |               |  |
| No. 7 Rockfield House | No. 18 Dunkeld      | PROPOSED TRAFFIC FOOTPATH         |               |  |
| No. 8                 | No. 19 Arravanna    | EXISTING BOUNDARY                 |               |  |
| No. 9 Zoar            | No. 20 Crossroads   | PROPERTY AFFECTED                 | <b>1</b>      |  |
| No. 10 Torc           | No. 21              | EXISTING GATE                     |               |  |
| No. 11 Knockmore      | No. 22 Greenpark    | PROPOSED WALL BRIDGE              | 66666666      |  |
|                       |                     | EXISTING EDGE OF ROAD             |               |  |
|                       |                     | EXISTING TREE TO BE REMOVED       | $\bigcirc$    |  |
|                       |                     | EXISTING TREE AT RISK             | ()            |  |
|                       |                     | EXISTING TREE TO BE MAINTANEID    | $(\tilde{o})$ |  |

## LAYOUT PLAN

SCALE: 1:250

- THIS DRAWING TO BE READ IN CONJUNCTION WITH ALL OTHER RELEVANT DESIGN TEAM DRAWINGS AND SPECIFICATIONS.
- FOR SETTING OUT REFER TO ARCHITECT'S DRAWINGS. DO NOT SCALE THIS DRAWING. USE FIGURED DIMENSIONS ONLY.
- NO PART OF THIS DOCUMENT MAY BE REPRODUCED OR TRANSMITTED IN ANY FORM OR STORED IN ANY RETRIEVAL SYSTEM OF ANY NATURE WITHOUT THE WRITTEN PERMISSION OF O'CONNOR SUTTON CRONIN AS COPYRIGHT HOLDER EXCEPT AS AGREED FOR USE ON THE PROJECT FOR WHICH THE DOCUMENT WAS ORIGINALLY ISSUED.

|        | Γ                     | NOTES               | LEG                                | GEND       |                                                                                                                                                                                                                                                                                                                                                                                                                                                                                                                                                                                                                                                                                                                                                                                                                                                                                                                                                                                                                                                                                                                                                                                                                                                                                                                                                                                                                                                                                                                                                                                                                                                                                                                                                                                                                                                                                                                                                                                                                                                                                                               |
|--------|-----------------------|---------------------|------------------------------------|------------|---------------------------------------------------------------------------------------------------------------------------------------------------------------------------------------------------------------------------------------------------------------------------------------------------------------------------------------------------------------------------------------------------------------------------------------------------------------------------------------------------------------------------------------------------------------------------------------------------------------------------------------------------------------------------------------------------------------------------------------------------------------------------------------------------------------------------------------------------------------------------------------------------------------------------------------------------------------------------------------------------------------------------------------------------------------------------------------------------------------------------------------------------------------------------------------------------------------------------------------------------------------------------------------------------------------------------------------------------------------------------------------------------------------------------------------------------------------------------------------------------------------------------------------------------------------------------------------------------------------------------------------------------------------------------------------------------------------------------------------------------------------------------------------------------------------------------------------------------------------------------------------------------------------------------------------------------------------------------------------------------------------------------------------------------------------------------------------------------------------|
|        | HOUSES AFFECTED:      |                     | SITE BOUNDARY                      |            |                                                                                                                                                                                                                                                                                                                                                                                                                                                                                                                                                                                                                                                                                                                                                                                                                                                                                                                                                                                                                                                                                                                                                                                                                                                                                                                                                                                                                                                                                                                                                                                                                                                                                                                                                                                                                                                                                                                                                                                                                                                                                                               |
|        | No. 1                 | No. 12 Highfield    | PROPOSED CARRIAGEWAY CONSTRUCTI    | ON         |                                                                                                                                                                                                                                                                                                                                                                                                                                                                                                                                                                                                                                                                                                                                                                                                                                                                                                                                                                                                                                                                                                                                                                                                                                                                                                                                                                                                                                                                                                                                                                                                                                                                                                                                                                                                                                                                                                                                                                                                                                                                                                               |
|        | No. 2                 | No. 13 Sorrento     | PROPOSED FOOTPATH                  |            |                                                                                                                                                                                                                                                                                                                                                                                                                                                                                                                                                                                                                                                                                                                                                                                                                                                                                                                                                                                                                                                                                                                                                                                                                                                                                                                                                                                                                                                                                                                                                                                                                                                                                                                                                                                                                                                                                                                                                                                                                                                                                                               |
|        | No. 3                 | No. 14 Coill Mhuire | PROPOSED CYCLE LANE (ON ROAD)      |            |                                                                                                                                                                                                                                                                                                                                                                                                                                                                                                                                                                                                                                                                                                                                                                                                                                                                                                                                                                                                                                                                                                                                                                                                                                                                                                                                                                                                                                                                                                                                                                                                                                                                                                                                                                                                                                                                                                                                                                                                                                                                                                               |
|        | No. 4                 | No. 15 Woodlawn     | PROPOSED CYCLE TRACK (OFF ROAD)    |            |                                                                                                                                                                                                                                                                                                                                                                                                                                                                                                                                                                                                                                                                                                                                                                                                                                                                                                                                                                                                                                                                                                                                                                                                                                                                                                                                                                                                                                                                                                                                                                                                                                                                                                                                                                                                                                                                                                                                                                                                                                                                                                               |
|        | No. 5 - Tullog Og     | No. 16 Birnam Wood  | KERB 60mm                          |            |                                                                                                                                                                                                                                                                                                                                                                                                                                                                                                                                                                                                                                                                                                                                                                                                                                                                                                                                                                                                                                                                                                                                                                                                                                                                                                                                                                                                                                                                                                                                                                                                                                                                                                                                                                                                                                                                                                                                                                                                                                                                                                               |
|        | No. 6 Gorse Hill      | No. 17 Alverne      | KERB 25mm                          |            |                                                                                                                                                                                                                                                                                                                                                                                                                                                                                                                                                                                                                                                                                                                                                                                                                                                                                                                                                                                                                                                                                                                                                                                                                                                                                                                                                                                                                                                                                                                                                                                                                                                                                                                                                                                                                                                                                                                                                                                                                                                                                                               |
|        | No. 7 Rockfield House | No. 18 Dunkeld      |                                    |            |                                                                                                                                                                                                                                                                                                                                                                                                                                                                                                                                                                                                                                                                                                                                                                                                                                                                                                                                                                                                                                                                                                                                                                                                                                                                                                                                                                                                                                                                                                                                                                                                                                                                                                                                                                                                                                                                                                                                                                                                                                                                                                               |
|        |                       |                     |                                    |            |                                                                                                                                                                                                                                                                                                                                                                                                                                                                                                                                                                                                                                                                                                                                                                                                                                                                                                                                                                                                                                                                                                                                                                                                                                                                                                                                                                                                                                                                                                                                                                                                                                                                                                                                                                                                                                                                                                                                                                                                                                                                                                               |
|        | No. 8                 | No. 19 Arravanna    | EXISTING BOUNDARY                  |            |                                                                                                                                                                                                                                                                                                                                                                                                                                                                                                                                                                                                                                                                                                                                                                                                                                                                                                                                                                                                                                                                                                                                                                                                                                                                                                                                                                                                                                                                                                                                                                                                                                                                                                                                                                                                                                                                                                                                                                                                                                                                                                               |
|        | No. 9 Zoar            | No. 20 Crossroads   |                                    |            |                                                                                                                                                                                                                                                                                                                                                                                                                                                                                                                                                                                                                                                                                                                                                                                                                                                                                                                                                                                                                                                                                                                                                                                                                                                                                                                                                                                                                                                                                                                                                                                                                                                                                                                                                                                                                                                                                                                                                                                                                                                                                                               |
|        | No. 10 Torc           | No. 21              | EXISTING GATE PROPOSED WALL BRIDGE |            |                                                                                                                                                                                                                                                                                                                                                                                                                                                                                                                                                                                                                                                                                                                                                                                                                                                                                                                                                                                                                                                                                                                                                                                                                                                                                                                                                                                                                                                                                                                                                                                                                                                                                                                                                                                                                                                                                                                                                                                                                                                                                                               |
|        | No. 11 Knockmore      | No. 22 Greenpark    | EXISTING EDGE OF ROAD              |            |                                                                                                                                                                                                                                                                                                                                                                                                                                                                                                                                                                                                                                                                                                                                                                                                                                                                                                                                                                                                                                                                                                                                                                                                                                                                                                                                                                                                                                                                                                                                                                                                                                                                                                                                                                                                                                                                                                                                                                                                                                                                                                               |
|        |                       |                     | EXISTING LDGE OF ROAD              | 6          |                                                                                                                                                                                                                                                                                                                                                                                                                                                                                                                                                                                                                                                                                                                                                                                                                                                                                                                                                                                                                                                                                                                                                                                                                                                                                                                                                                                                                                                                                                                                                                                                                                                                                                                                                                                                                                                                                                                                                                                                                                                                                                               |
|        |                       |                     | EXISTING TREE AT RISK              |            |                                                                                                                                                                                                                                                                                                                                                                                                                                                                                                                                                                                                                                                                                                                                                                                                                                                                                                                                                                                                                                                                                                                                                                                                                                                                                                                                                                                                                                                                                                                                                                                                                                                                                                                                                                                                                                                                                                                                                                                                                                                                                                               |
|        |                       |                     | EXISTING TREE TO BE MAINTANEID     |            | Image: Weight of the second |
| Birchl | anho                  |                     |                                    |            |                                                                                                                                                                                                                                                                                                                                                                                                                                                                                                                                                                                                                                                                                                                                                                                                                                                                                                                                                                                                                                                                                                                                                                                                                                                                                                                                                                                                                                                                                                                                                                                                                                                                                                                                                                                                                                                                                                                                                                                                                                                                                                               |
| Birchl | ouye                  | 30                  | 31                                 |            |                                                                                                                                                                                                                                                                                                                                                                                                                                                                                                                                                                                                                                                                                                                                                                                                                                                                                                                                                                                                                                                                                                                                                                                                                                                                                                                                                                                                                                                                                                                                                                                                                                                                                                                                                                                                                                                                                                                                                                                                                                                                                                               |
|        |                       | 30 Hazelcroff       | 31 Woodside<br>30 Hazelcroft2      | 32 Kinalee |                                                                                                                                                                                                                                                                                                                                                                                                                                                                                                                                                                                                                                                                                                                                                                                                                                                                                                                                                                                                                                                                                                                                                                                                                                                                                                                                                                                                                                                                                                                                                                                                                                                                                                                                                                                                                                                                                                                                                                                                                                                                                                               |
|        |                       |                     |                                    |            |                                                                                                                                                                                                                                                                                                                                                                                                                                                                                                                                                                                                                                                                                                                                                                                                                                                                                                                                                                                                                                                                                                                                                                                                                                                                                                                                                                                                                                                                                                                                                                                                                                                                                                                                                                                                                                                                                                                                                                                                                                                                                                               |
|        | 9 Zoar                | 10 Torc             | 11 Knockmore                       |            | 12 Highfield                                                                                                                                                                                                                                                                                                                                                                                                                                                                                                                                                                                                                                                                                                                                                                                                                                                                                                                                                                                                                                                                                                                                                                                                                                                                                                                                                                                                                                                                                                                                                                                                                                                                                                                                                                                                                                                                                                                                                                                                                                                                                                  |
|        |                       |                     |                                    |            |                                                                                                                                                                                                                                                                                                                                                                                                                                                                                                                                                                                                                                                                                                                                                                                                                                                                                                                                                                                                                                                                                                                                                                                                                                                                                                                                                                                                                                                                                                                                                                                                                                                                                                                                                                                                                                                                                                                                                                                                                                                                                                               |
|        |                       |                     |                                    |            |                                                                                                                                                                                                                                                                                                                                                                                                                                                                                                                                                                                                                                                                                                                                                                                                                                                                                                                                                                                                                                                                                                                                                                                                                                                                                                                                                                                                                                                                                                                                                                                                                                                                                                                                                                                                                                                                                                                                                                                                                                                                                                               |
| 6)     | 9                     |                     | 10                                 | 11         |                                                                                                                                                                                                                                                                                                                                                                                                                                                                                                                                                                                                                                                                                                                                                                                                                                                                                                                                                                                                                                                                                                                                                                                                                                                                                                                                                                                                                                                                                                                                                                                                                                                                                                                                                                                                                                                                                                                                                                                                                                                                                                               |
| TISA   | 7005                  | T                   | Arc                                |            | Hi                                                                                                                                                                                                                                                                                                                                                                                                                                                                                                                                                                                                                                                                                                                                                                                                                                                                                                                                                                                                                                                                                                                                                                                                                                                                                                                                                                                                                                                                                                                                                                                                                                                                                                                                                                                                                                                                                                                                                                                                                                                                                                            |

| NO | ΓES |
|----|-----|
|    |     |

| No. 12 Highfield    |
|---------------------|
| No. 13 Sorrento     |
| No. 14 Coill Mhuire |
| No. 15 Woodlawn     |
| No. 16 Birnam Wood  |
| No. 17 Alverne      |
| No. 18 Dunkeld      |
| No. 19 Arravanna    |
| No. 20 Crossroads   |
| No. 21              |
| No. 22 Greenpark    |
|                     |

| LEGEND                            |            |
|-----------------------------------|------------|
| SITE BOUNDARY                     |            |
| PROPOSED CARRIAGEWAY CONSTRUCTION |            |
| PROPOSED FOOTPATH                 |            |
| PROPOSED CYCLE LANE (ON ROAD)     |            |
| PROPOSED CYCLE TRACK (OFF ROAD)   |            |
| KERB 60mm                         |            |
| KERB 25mm                         |            |
| KERB TRANSITION                   |            |
| PROPOSED TRAFFIC FOOTPATH         |            |
| EXISTING BOUNDARY                 |            |
| PROPERTY AFFECTED                 |            |
| EXISTING GATE                     |            |
| PROPOSED WALL BRIDGE              | 0000000000 |
| EXISTING EDGE OF ROAD             |            |
| EXISTING TREE TO BE REMOVED       | $\bigcirc$ |
| EXISTING TREE AT RISK             |            |
| EXISTING TREE TO BE MAINTANEID    |            |