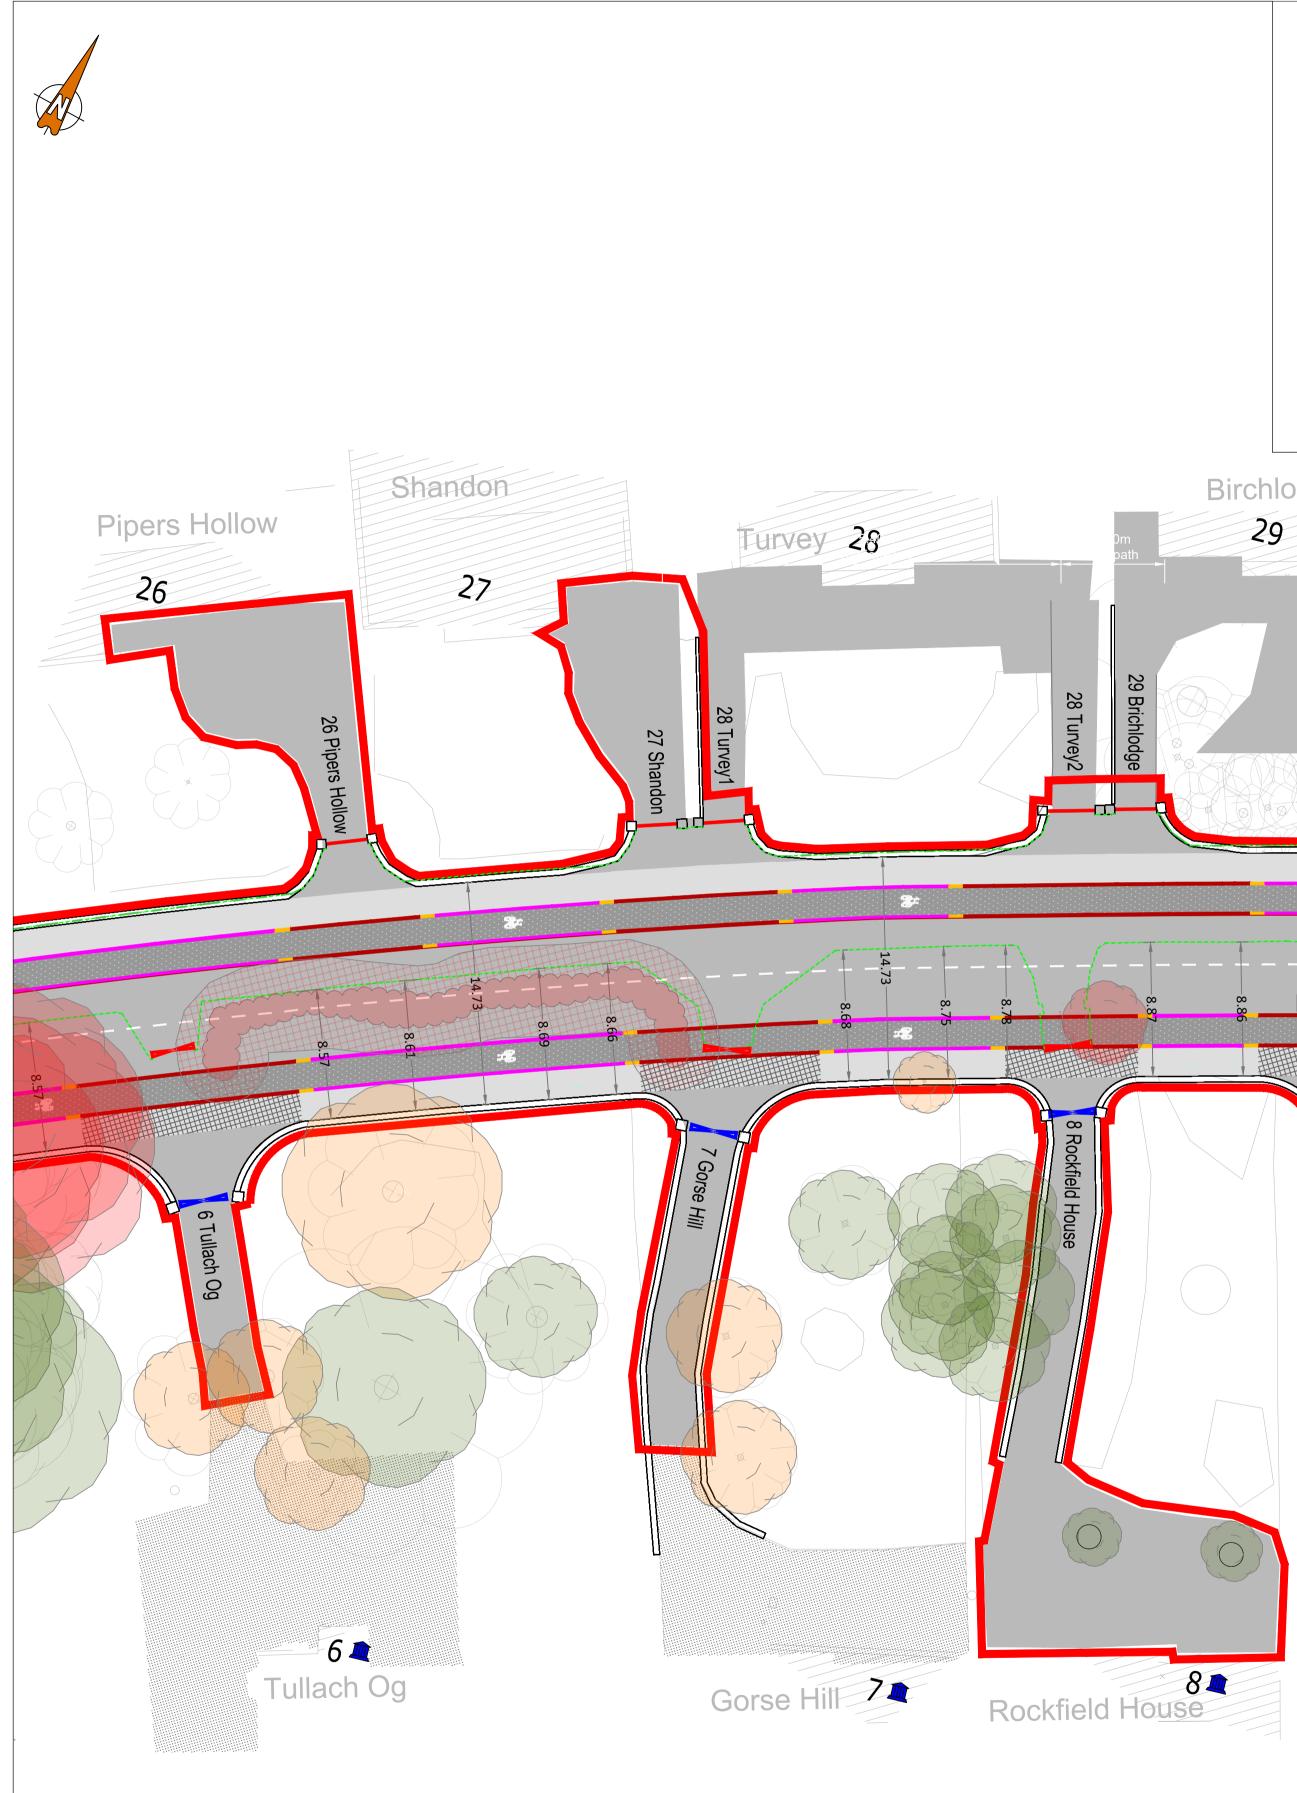

|        | Γ                     | NOTES               | LEG                                | GEND       |                                                                                                                                                                                                                                                                                                                                                                                                                                                                                                                                                                                                                                                                                                                                                                                                                                                                                                                                                                                                                                                                                                                                                                                                                                                                                                                                                                                                                                                                                                                                                                                                                                                                                                                                                                                                                                                                                                                                                                                                                                                                                                               |
|--------|-----------------------|---------------------|------------------------------------|------------|---------------------------------------------------------------------------------------------------------------------------------------------------------------------------------------------------------------------------------------------------------------------------------------------------------------------------------------------------------------------------------------------------------------------------------------------------------------------------------------------------------------------------------------------------------------------------------------------------------------------------------------------------------------------------------------------------------------------------------------------------------------------------------------------------------------------------------------------------------------------------------------------------------------------------------------------------------------------------------------------------------------------------------------------------------------------------------------------------------------------------------------------------------------------------------------------------------------------------------------------------------------------------------------------------------------------------------------------------------------------------------------------------------------------------------------------------------------------------------------------------------------------------------------------------------------------------------------------------------------------------------------------------------------------------------------------------------------------------------------------------------------------------------------------------------------------------------------------------------------------------------------------------------------------------------------------------------------------------------------------------------------------------------------------------------------------------------------------------------------|
|        | HOUSES AFFECTED:      |                     | SITE BOUNDARY                      |            |                                                                                                                                                                                                                                                                                                                                                                                                                                                                                                                                                                                                                                                                                                                                                                                                                                                                                                                                                                                                                                                                                                                                                                                                                                                                                                                                                                                                                                                                                                                                                                                                                                                                                                                                                                                                                                                                                                                                                                                                                                                                                                               |
|        | No. 1                 | No. 12 Highfield    | PROPOSED CARRIAGEWAY CONSTRUCTI    | ON         |                                                                                                                                                                                                                                                                                                                                                                                                                                                                                                                                                                                                                                                                                                                                                                                                                                                                                                                                                                                                                                                                                                                                                                                                                                                                                                                                                                                                                                                                                                                                                                                                                                                                                                                                                                                                                                                                                                                                                                                                                                                                                                               |
|        | No. 2                 | No. 13 Sorrento     | PROPOSED FOOTPATH                  |            |                                                                                                                                                                                                                                                                                                                                                                                                                                                                                                                                                                                                                                                                                                                                                                                                                                                                                                                                                                                                                                                                                                                                                                                                                                                                                                                                                                                                                                                                                                                                                                                                                                                                                                                                                                                                                                                                                                                                                                                                                                                                                                               |
|        | No. 3                 | No. 14 Coill Mhuire | PROPOSED CYCLE LANE (ON ROAD)      |            |                                                                                                                                                                                                                                                                                                                                                                                                                                                                                                                                                                                                                                                                                                                                                                                                                                                                                                                                                                                                                                                                                                                                                                                                                                                                                                                                                                                                                                                                                                                                                                                                                                                                                                                                                                                                                                                                                                                                                                                                                                                                                                               |
|        | No. 4                 | No. 15 Woodlawn     | PROPOSED CYCLE TRACK (OFF ROAD)    |            |                                                                                                                                                                                                                                                                                                                                                                                                                                                                                                                                                                                                                                                                                                                                                                                                                                                                                                                                                                                                                                                                                                                                                                                                                                                                                                                                                                                                                                                                                                                                                                                                                                                                                                                                                                                                                                                                                                                                                                                                                                                                                                               |
|        | No. 5 - Tullog Og     | No. 16 Birnam Wood  | KERB 60mm                          |            |                                                                                                                                                                                                                                                                                                                                                                                                                                                                                                                                                                                                                                                                                                                                                                                                                                                                                                                                                                                                                                                                                                                                                                                                                                                                                                                                                                                                                                                                                                                                                                                                                                                                                                                                                                                                                                                                                                                                                                                                                                                                                                               |
|        | No. 6 Gorse Hill      | No. 17 Alverne      | KERB 25mm                          |            |                                                                                                                                                                                                                                                                                                                                                                                                                                                                                                                                                                                                                                                                                                                                                                                                                                                                                                                                                                                                                                                                                                                                                                                                                                                                                                                                                                                                                                                                                                                                                                                                                                                                                                                                                                                                                                                                                                                                                                                                                                                                                                               |
|        | No. 7 Rockfield House | No. 18 Dunkeld      |                                    |            |                                                                                                                                                                                                                                                                                                                                                                                                                                                                                                                                                                                                                                                                                                                                                                                                                                                                                                                                                                                                                                                                                                                                                                                                                                                                                                                                                                                                                                                                                                                                                                                                                                                                                                                                                                                                                                                                                                                                                                                                                                                                                                               |
|        |                       |                     |                                    |            |                                                                                                                                                                                                                                                                                                                                                                                                                                                                                                                                                                                                                                                                                                                                                                                                                                                                                                                                                                                                                                                                                                                                                                                                                                                                                                                                                                                                                                                                                                                                                                                                                                                                                                                                                                                                                                                                                                                                                                                                                                                                                                               |
|        | No. 8                 | No. 19 Arravanna    | EXISTING BOUNDARY                  |            |                                                                                                                                                                                                                                                                                                                                                                                                                                                                                                                                                                                                                                                                                                                                                                                                                                                                                                                                                                                                                                                                                                                                                                                                                                                                                                                                                                                                                                                                                                                                                                                                                                                                                                                                                                                                                                                                                                                                                                                                                                                                                                               |
|        | No. 9 Zoar            | No. 20 Crossroads   |                                    |            |                                                                                                                                                                                                                                                                                                                                                                                                                                                                                                                                                                                                                                                                                                                                                                                                                                                                                                                                                                                                                                                                                                                                                                                                                                                                                                                                                                                                                                                                                                                                                                                                                                                                                                                                                                                                                                                                                                                                                                                                                                                                                                               |
|        | No. 10 Torc           | No. 21              | EXISTING GATE PROPOSED WALL BRIDGE |            |                                                                                                                                                                                                                                                                                                                                                                                                                                                                                                                                                                                                                                                                                                                                                                                                                                                                                                                                                                                                                                                                                                                                                                                                                                                                                                                                                                                                                                                                                                                                                                                                                                                                                                                                                                                                                                                                                                                                                                                                                                                                                                               |
|        | No. 11 Knockmore      | No. 22 Greenpark    | EXISTING EDGE OF ROAD              |            |                                                                                                                                                                                                                                                                                                                                                                                                                                                                                                                                                                                                                                                                                                                                                                                                                                                                                                                                                                                                                                                                                                                                                                                                                                                                                                                                                                                                                                                                                                                                                                                                                                                                                                                                                                                                                                                                                                                                                                                                                                                                                                               |
|        |                       |                     | EXISTING LDGE OF ROAD              | 6          |                                                                                                                                                                                                                                                                                                                                                                                                                                                                                                                                                                                                                                                                                                                                                                                                                                                                                                                                                                                                                                                                                                                                                                                                                                                                                                                                                                                                                                                                                                                                                                                                                                                                                                                                                                                                                                                                                                                                                                                                                                                                                                               |
|        |                       |                     | EXISTING TREE AT RISK              |            |                                                                                                                                                                                                                                                                                                                                                                                                                                                                                                                                                                                                                                                                                                                                                                                                                                                                                                                                                                                                                                                                                                                                                                                                                                                                                                                                                                                                                                                                                                                                                                                                                                                                                                                                                                                                                                                                                                                                                                                                                                                                                                               |
|        |                       |                     | EXISTING TREE TO BE MAINTANEID     |            | Image: Weight of the second |
| Birchl | anho                  |                     |                                    |            |                                                                                                                                                                                                                                                                                                                                                                                                                                                                                                                                                                                                                                                                                                                                                                                                                                                                                                                                                                                                                                                                                                                                                                                                                                                                                                                                                                                                                                                                                                                                                                                                                                                                                                                                                                                                                                                                                                                                                                                                                                                                                                               |
| Birchl | ouye                  | 30                  | 31                                 |            |                                                                                                                                                                                                                                                                                                                                                                                                                                                                                                                                                                                                                                                                                                                                                                                                                                                                                                                                                                                                                                                                                                                                                                                                                                                                                                                                                                                                                                                                                                                                                                                                                                                                                                                                                                                                                                                                                                                                                                                                                                                                                                               |
|        |                       | 30 Hazelcroff       | 31 Woodside<br>30 Hazelcroft2      | 32 Kinalee |                                                                                                                                                                                                                                                                                                                                                                                                                                                                                                                                                                                                                                                                                                                                                                                                                                                                                                                                                                                                                                                                                                                                                                                                                                                                                                                                                                                                                                                                                                                                                                                                                                                                                                                                                                                                                                                                                                                                                                                                                                                                                                               |
|        |                       |                     |                                    |            |                                                                                                                                                                                                                                                                                                                                                                                                                                                                                                                                                                                                                                                                                                                                                                                                                                                                                                                                                                                                                                                                                                                                                                                                                                                                                                                                                                                                                                                                                                                                                                                                                                                                                                                                                                                                                                                                                                                                                                                                                                                                                                               |
|        | 9 Zoar                | 10 Torc             | 11 Knockmore                       |            | 12 Highfield                                                                                                                                                                                                                                                                                                                                                                                                                                                                                                                                                                                                                                                                                                                                                                                                                                                                                                                                                                                                                                                                                                                                                                                                                                                                                                                                                                                                                                                                                                                                                                                                                                                                                                                                                                                                                                                                                                                                                                                                                                                                                                  |
|        |                       |                     |                                    |            |                                                                                                                                                                                                                                                                                                                                                                                                                                                                                                                                                                                                                                                                                                                                                                                                                                                                                                                                                                                                                                                                                                                                                                                                                                                                                                                                                                                                                                                                                                                                                                                                                                                                                                                                                                                                                                                                                                                                                                                                                                                                                                               |
|        |                       |                     |                                    |            |                                                                                                                                                                                                                                                                                                                                                                                                                                                                                                                                                                                                                                                                                                                                                                                                                                                                                                                                                                                                                                                                                                                                                                                                                                                                                                                                                                                                                                                                                                                                                                                                                                                                                                                                                                                                                                                                                                                                                                                                                                                                                                               |
| 6)     | 9                     |                     | 10                                 | 11         |                                                                                                                                                                                                                                                                                                                                                                                                                                                                                                                                                                                                                                                                                                                                                                                                                                                                                                                                                                                                                                                                                                                                                                                                                                                                                                                                                                                                                                                                                                                                                                                                                                                                                                                                                                                                                                                                                                                                                                                                                                                                                                               |
| TISA   | 7005                  | T                   | Arc                                |            | Hi                                                                                                                                                                                                                                                                                                                                                                                                                                                                                                                                                                                                                                                                                                                                                                                                                                                                                                                                                                                                                                                                                                                                                                                                                                                                                                                                                                                                                                                                                                                                                                                                                                                                                                                                                                                                                                                                                                                                                                                                                                                                                                            |