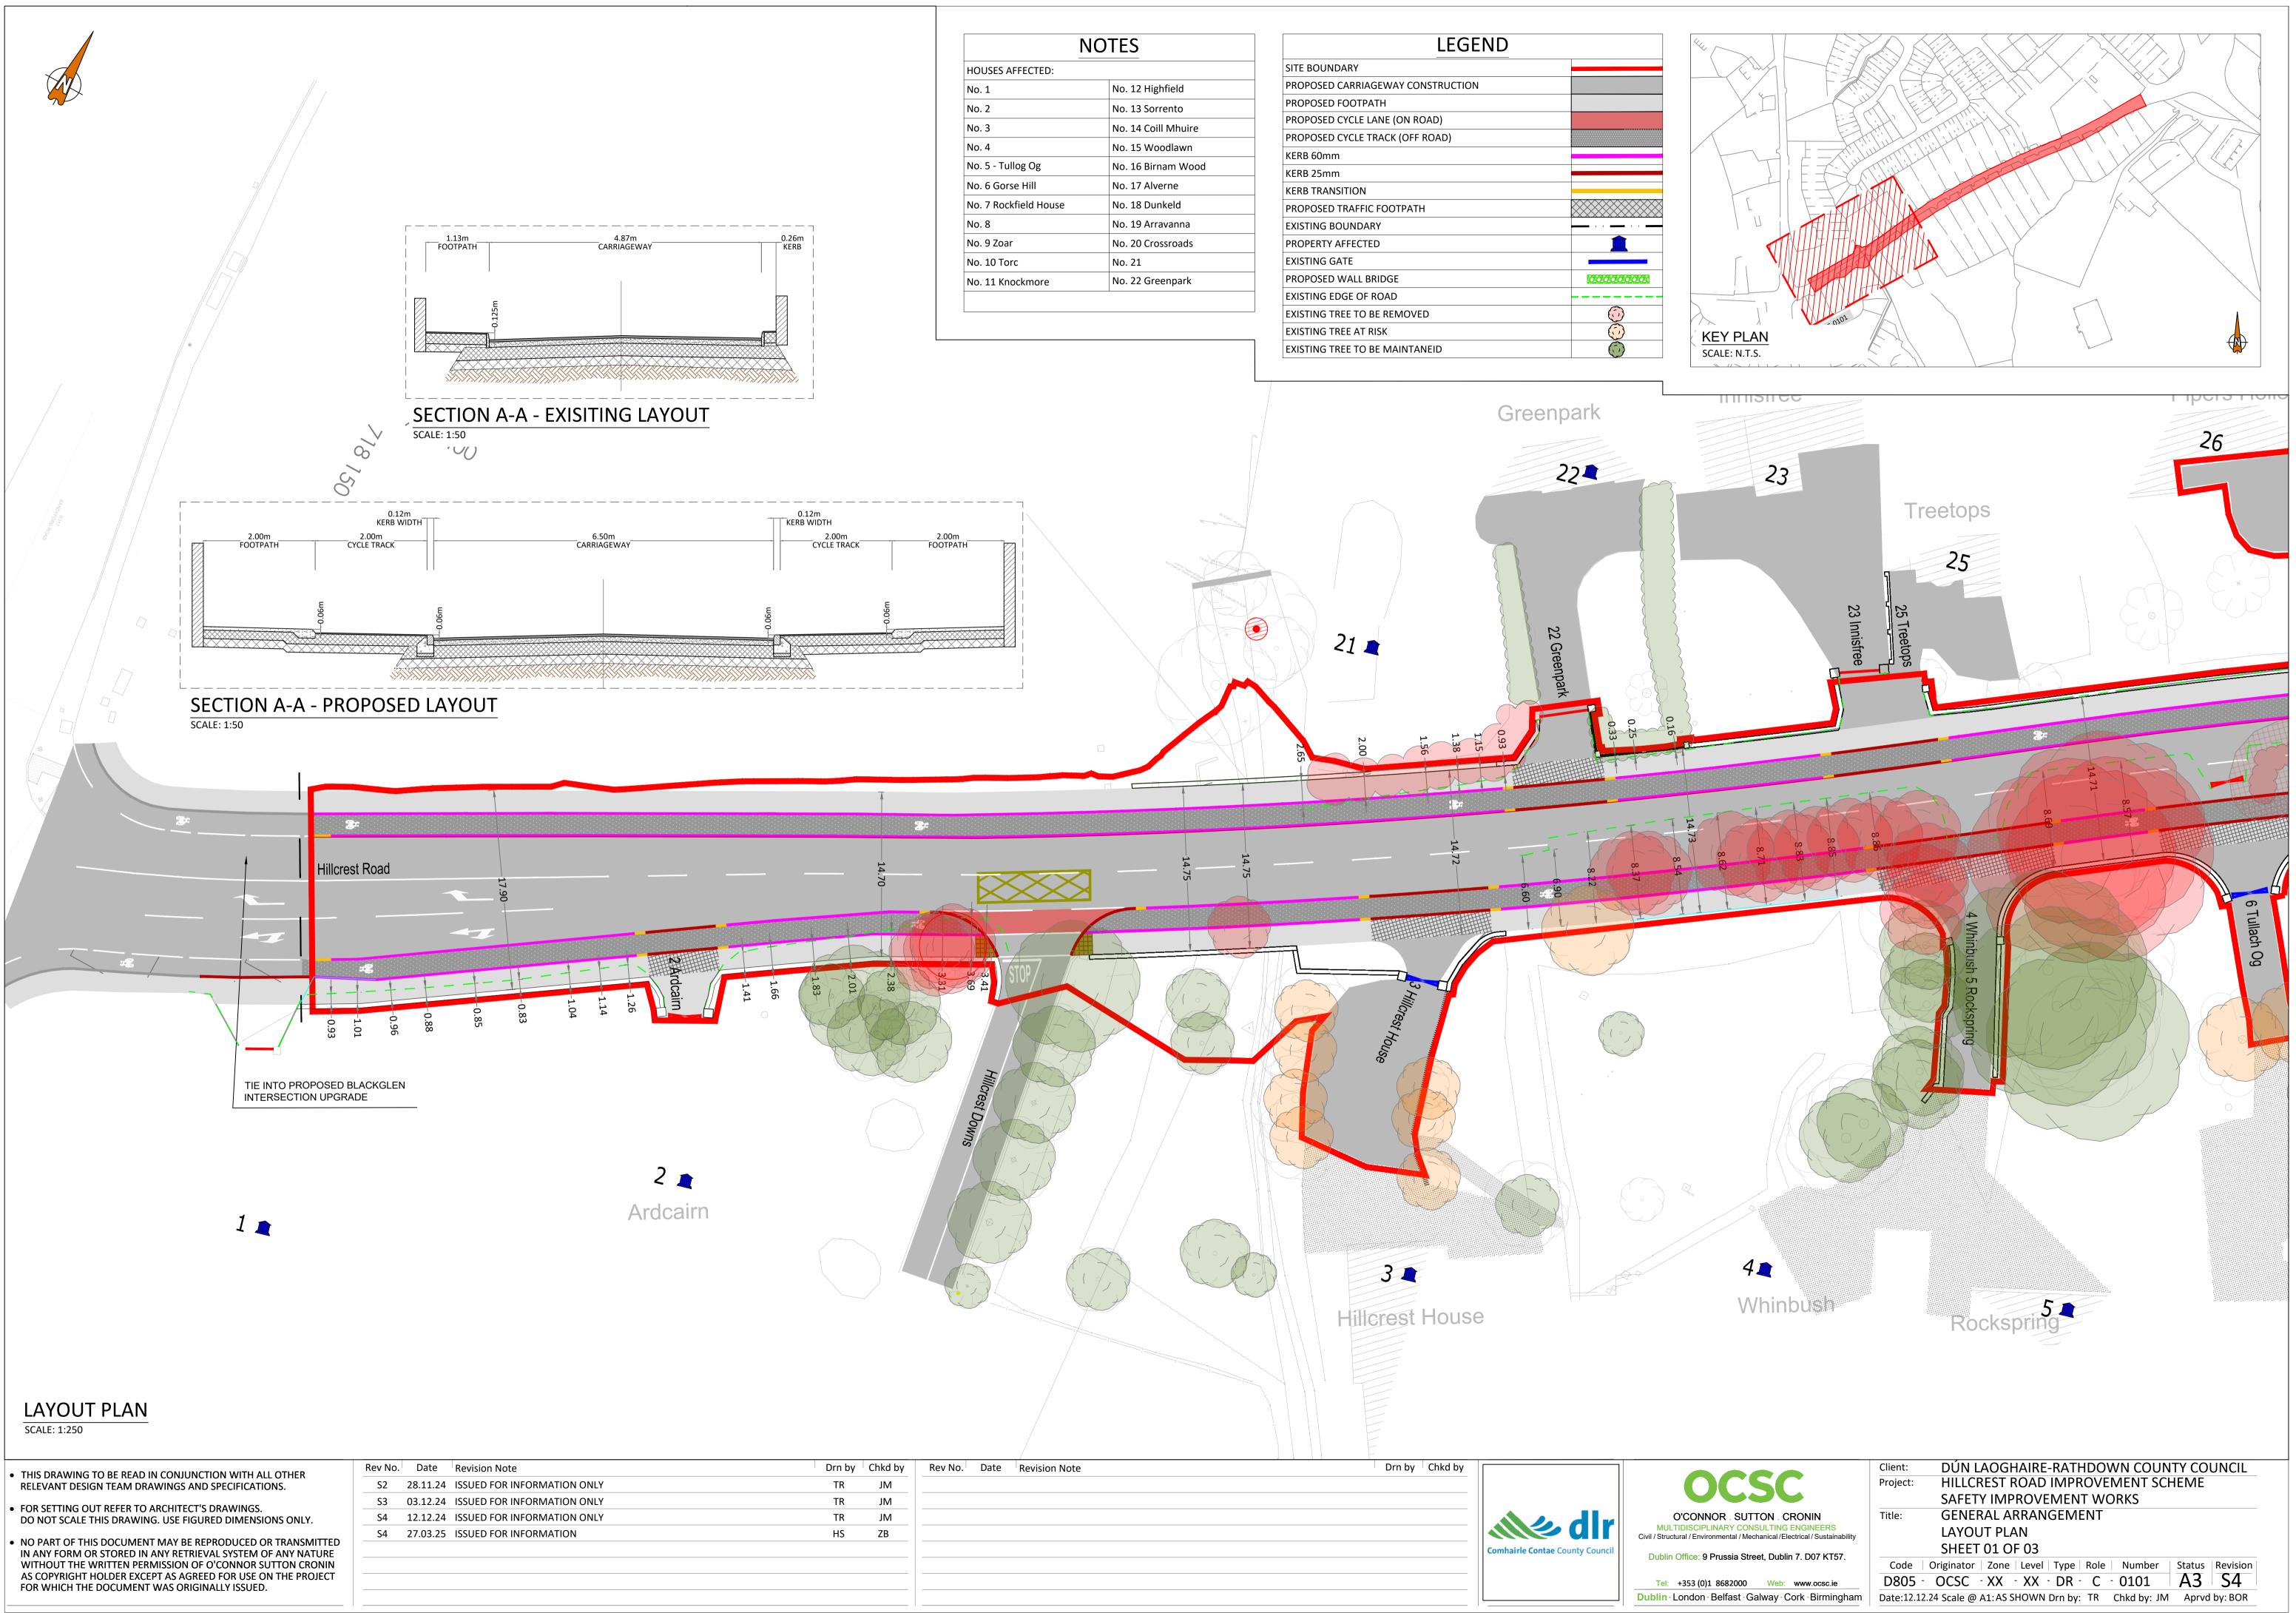

| NOTES                 |                     | LEGEND                            |               |  |
|-----------------------|---------------------|-----------------------------------|---------------|--|
| HOUSES AFFECTED:      |                     | SITE BOUNDARY                     |               |  |
| No. 1                 | No. 12 Highfield    | PROPOSED CARRIAGEWAY CONSTRUCTION |               |  |
| No. 2                 | No. 13 Sorrento     | PROPOSED FOOTPATH                 |               |  |
| No. 3                 | No. 14 Coill Mhuire | PROPOSED CYCLE LANE (ON ROAD)     |               |  |
|                       |                     | PROPOSED CYCLE TRACK (OFF ROAD)   |               |  |
| No. 4                 | No. 15 Woodlawn     | KERB 60mm                         |               |  |
| No. 5 - Tullog Og     | No. 16 Birnam Wood  | KERB 25mm                         |               |  |
| No. 6 Gorse Hill      | No. 17 Alverne      | KERB TRANSITION                   |               |  |
| No. 7 Rockfield House | No. 18 Dunkeld      | PROPOSED TRAFFIC FOOTPATH         |               |  |
| No. 8                 | No. 19 Arravanna    | EXISTING BOUNDARY                 |               |  |
| No. 9 Zoar            | No. 20 Crossroads   | PROPERTY AFFECTED                 | <b>1</b>      |  |
| No. 10 Torc           | No. 21              | EXISTING GATE                     |               |  |
| No. 11 Knockmore      | No. 22 Greenpark    | PROPOSED WALL BRIDGE              | 66666666      |  |
|                       |                     | EXISTING EDGE OF ROAD             |               |  |
|                       |                     | EXISTING TREE TO BE REMOVED       | $\bigcirc$    |  |
|                       |                     | EXISTING TREE AT RISK             | ()            |  |
|                       |                     | EXISTING TREE TO BE MAINTANEID    | $(\tilde{o})$ |  |

## LAYOUT PLAN

SCALE: 1:250

- THIS DRAWING TO BE READ IN CONJUNCTION WITH ALL OTHER RELEVANT DESIGN TEAM DRAWINGS AND SPECIFICATIONS.
- FOR SETTING OUT REFER TO ARCHITECT'S DRAWINGS. DO NOT SCALE THIS DRAWING. USE FIGURED DIMENSIONS ONLY.
- NO PART OF THIS DOCUMENT MAY BE REPRODUCED OR TRANSMITTED IN ANY FORM OR STORED IN ANY RETRIEVAL SYSTEM OF ANY NATURE WITHOUT THE WRITTEN PERMISSION OF O'CONNOR SUTTON CRONIN AS COPYRIGHT HOLDER EXCEPT AS AGREED FOR USE ON THE PROJECT FOR WHICH THE DOCUMENT WAS ORIGINALLY ISSUED.