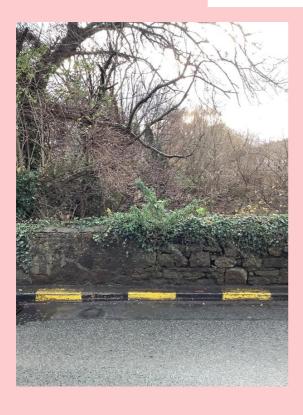

N/A

BD001

Buddleia

No

N/A

0.0000

0.0000

Buddleia davidii growing on both sides of the bridge.