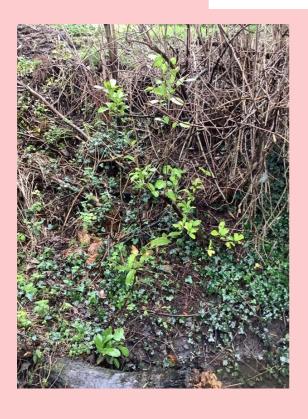

DR

N/A

HH001

Himalayan Honeysuckle

No

N/A

0.0000

0.0000

Himalayan Honeysuckle. Evidence of cutting. No signage required. In garden above stream.

Surveyor Name

Survey Date/Time

County

Road

SiteID

**Species Recorded** 

Infestation Outside Fenceline