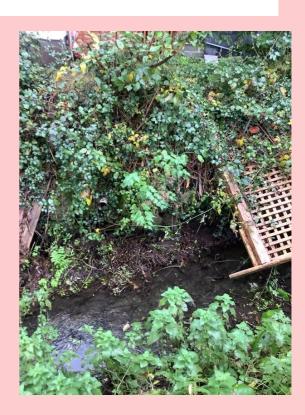

11.07330322

ITM X / ITMY

718246.9621 725403.3541

Cherry Laurel growing next to bridge along wall of house.

Notes

Japanese Knotweed Ireland Ltd.

Surveyor Name

Chloe O'Donoghue