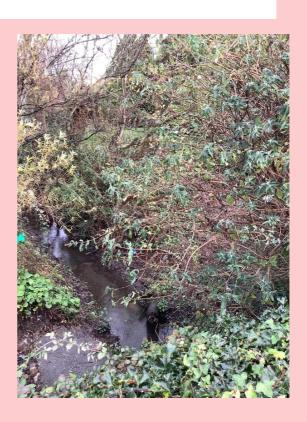

718233.1253 725411.5486

Notes

On north side of river bank near bridge.

Surveyor Name

Survey Date/Time

County

Road

SiteID

Himalayan Honeysuckle. Evidence of cutting. No signage required. In garden above stream.

Surveyor Name

Survey Date/Time

County

Road

SiteID

**Species Recorded** 

Infestation Outside Fenceline