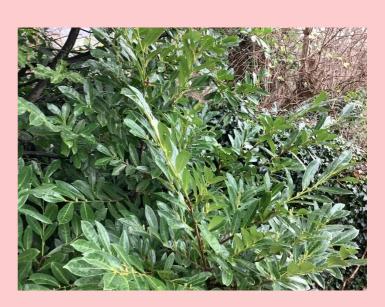

N/A

SiteID

CL001

**Species Recorded** 

Cherry Laurel

Infestation Outside Fenceline

Yes

Measured Area

11.07330322

ITM X / ITMY

718246.9621 725403.3541

Cherry Laurel growing next to bridge along wall of house.

Notes

Japanese Knotweed Ireland Ltd.

Surveyor Name

Chloe O'Donoghue