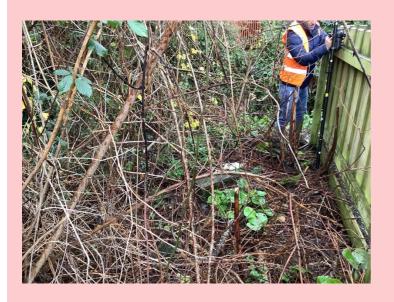

JK001

Japanese Knotweed

No

4.467376709

718259.3610

725361.2215

Japanese knotweed cane located near fence seperating garden and survey area. Evidence of fly tipping of green waste in area.

Surveyor Name