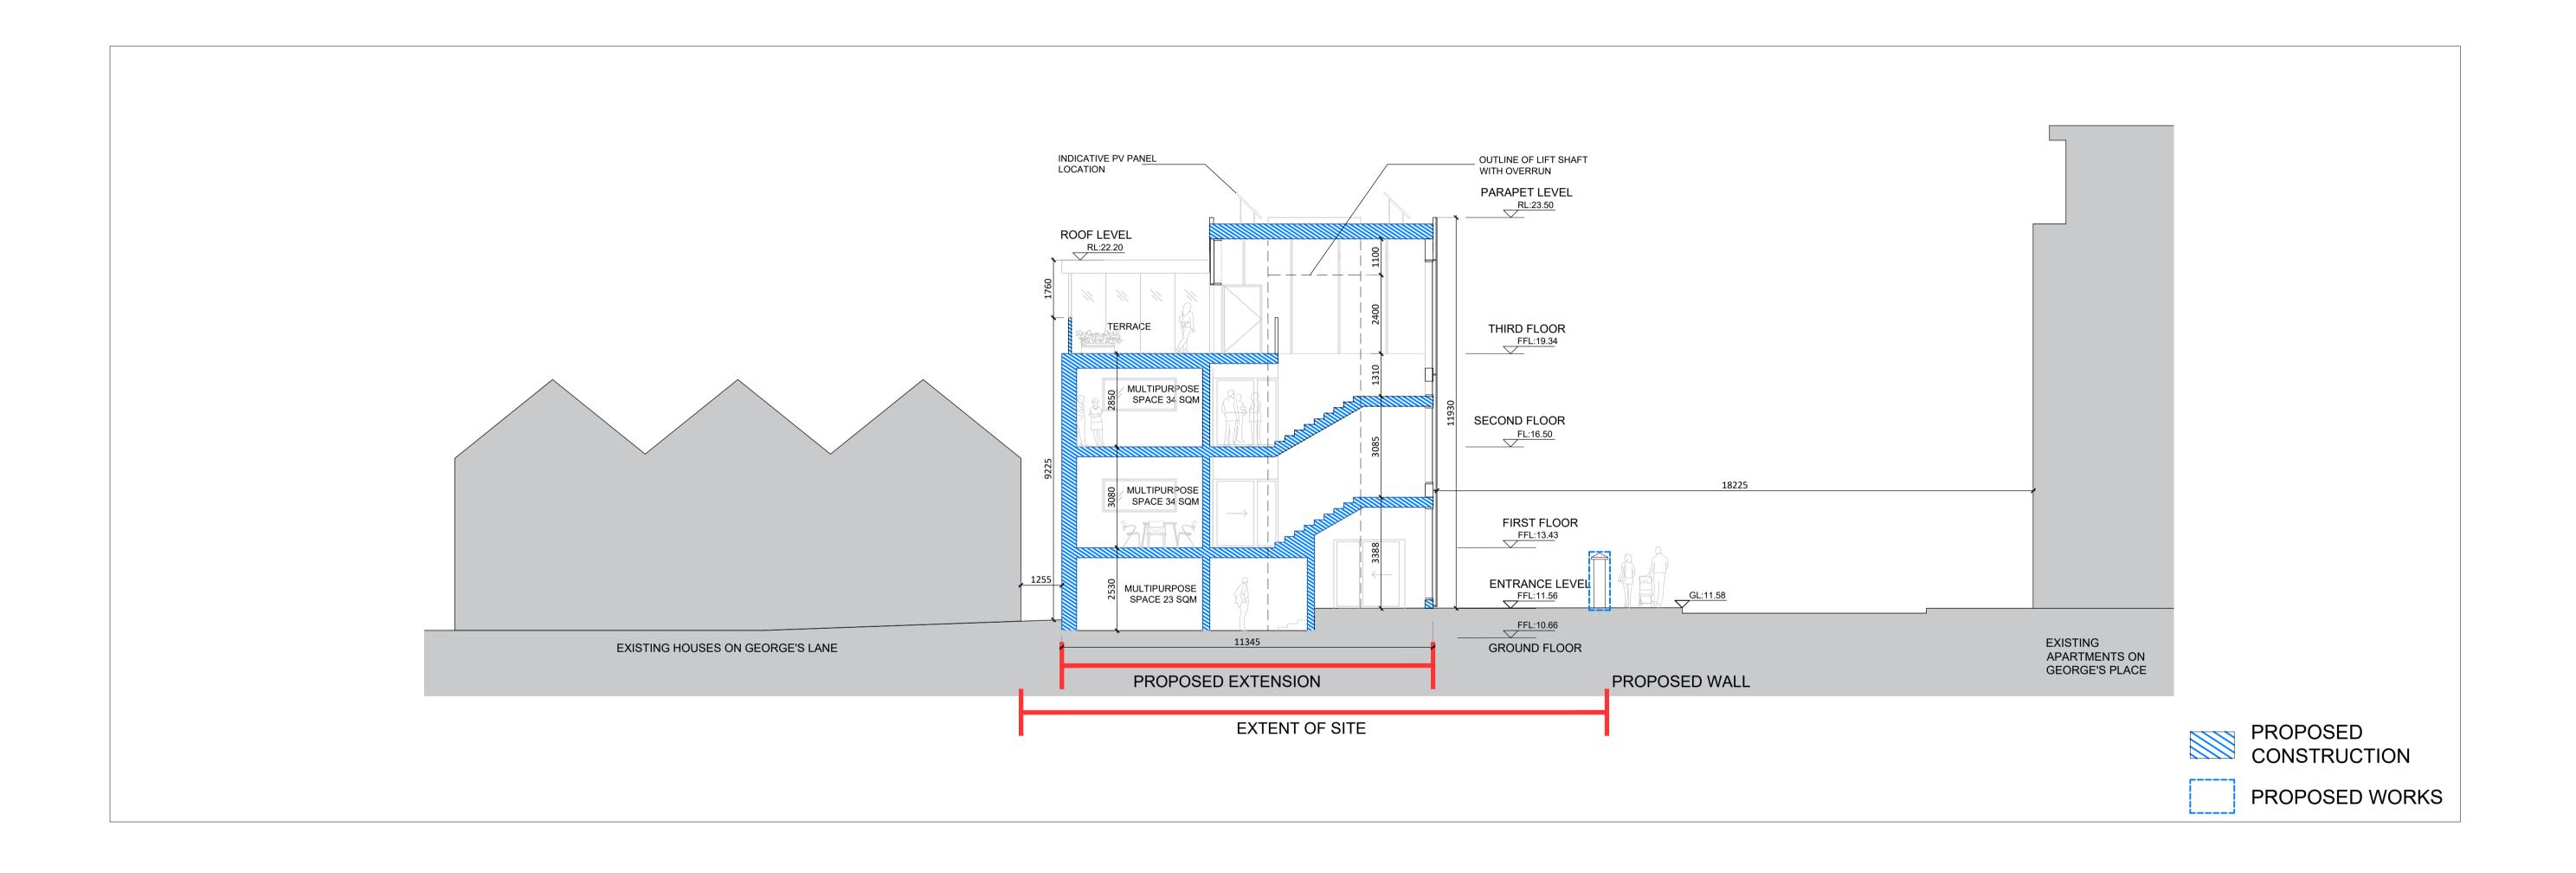

PROPOSED SECTION A-A

SCALE 1:100

| Rev. | Date       | Drawn Description  | Do not scale from this Drawing, use figured dimensions only. Check all dimensions on site before commencing work. Report any discrepancies to Architect before proceeding. This Drawing and Designs thereon are copyright of the County Council. © |
|------|------------|--------------------|----------------------------------------------------------------------------------------------------------------------------------------------------------------------------------------------------------------------------------------------------|
| P01  | 12.02.2025 | SA/LB Part 8 Issue |                                                                                                                                                                                                                                                    |
| -    | -          |                    |                                                                                                                                                                                                                                                    |
| -    | -          |                    |                                                                                                                                                                                                                                                    |
| -    | -          | -  -               |                                                                                                                                                                                                                                                    |
| -    | -          |                    |                                                                                                                                                                                                                                                    |
| -    | -          |                    |                                                                                                                                                                                                                                                    |
| -    | -          |                    |                                                                                                                                                                                                                                                    |

| Job                                  | 1977_George's Place Dun Laoghaire | Scale @                                                                                                      | D) A1 | 1:100      |    | Status                              | PART_8 |  |
|--------------------------------------|-----------------------------------|--------------------------------------------------------------------------------------------------------------|-------|------------|----|-------------------------------------|--------|--|
|                                      |                                   | Date                                                                                                         |       | 12-02-2025 |    | Rev.                                | 0      |  |
| Drg.                                 | Proposed Extension Section A-A    | Job No. 1977                                                                                                 |       |            |    | CAD Ref.                            |        |  |
|                                      |                                   | Drn.                                                                                                         | SA/LB | Chd.       | LJ | 1977_ 9 GEORGES PLACE_PRO<br>SHEETS |        |  |
| Drawing No. 1977-DLR-00-ZZ-DR-A-1321 |                                   | Architects Department County Hall, Marine Road, Dun Laoghaire, Co. Dublin. Phone (01)2054700 Fax (01)2300391 |       |            |    |                                     |        |  |