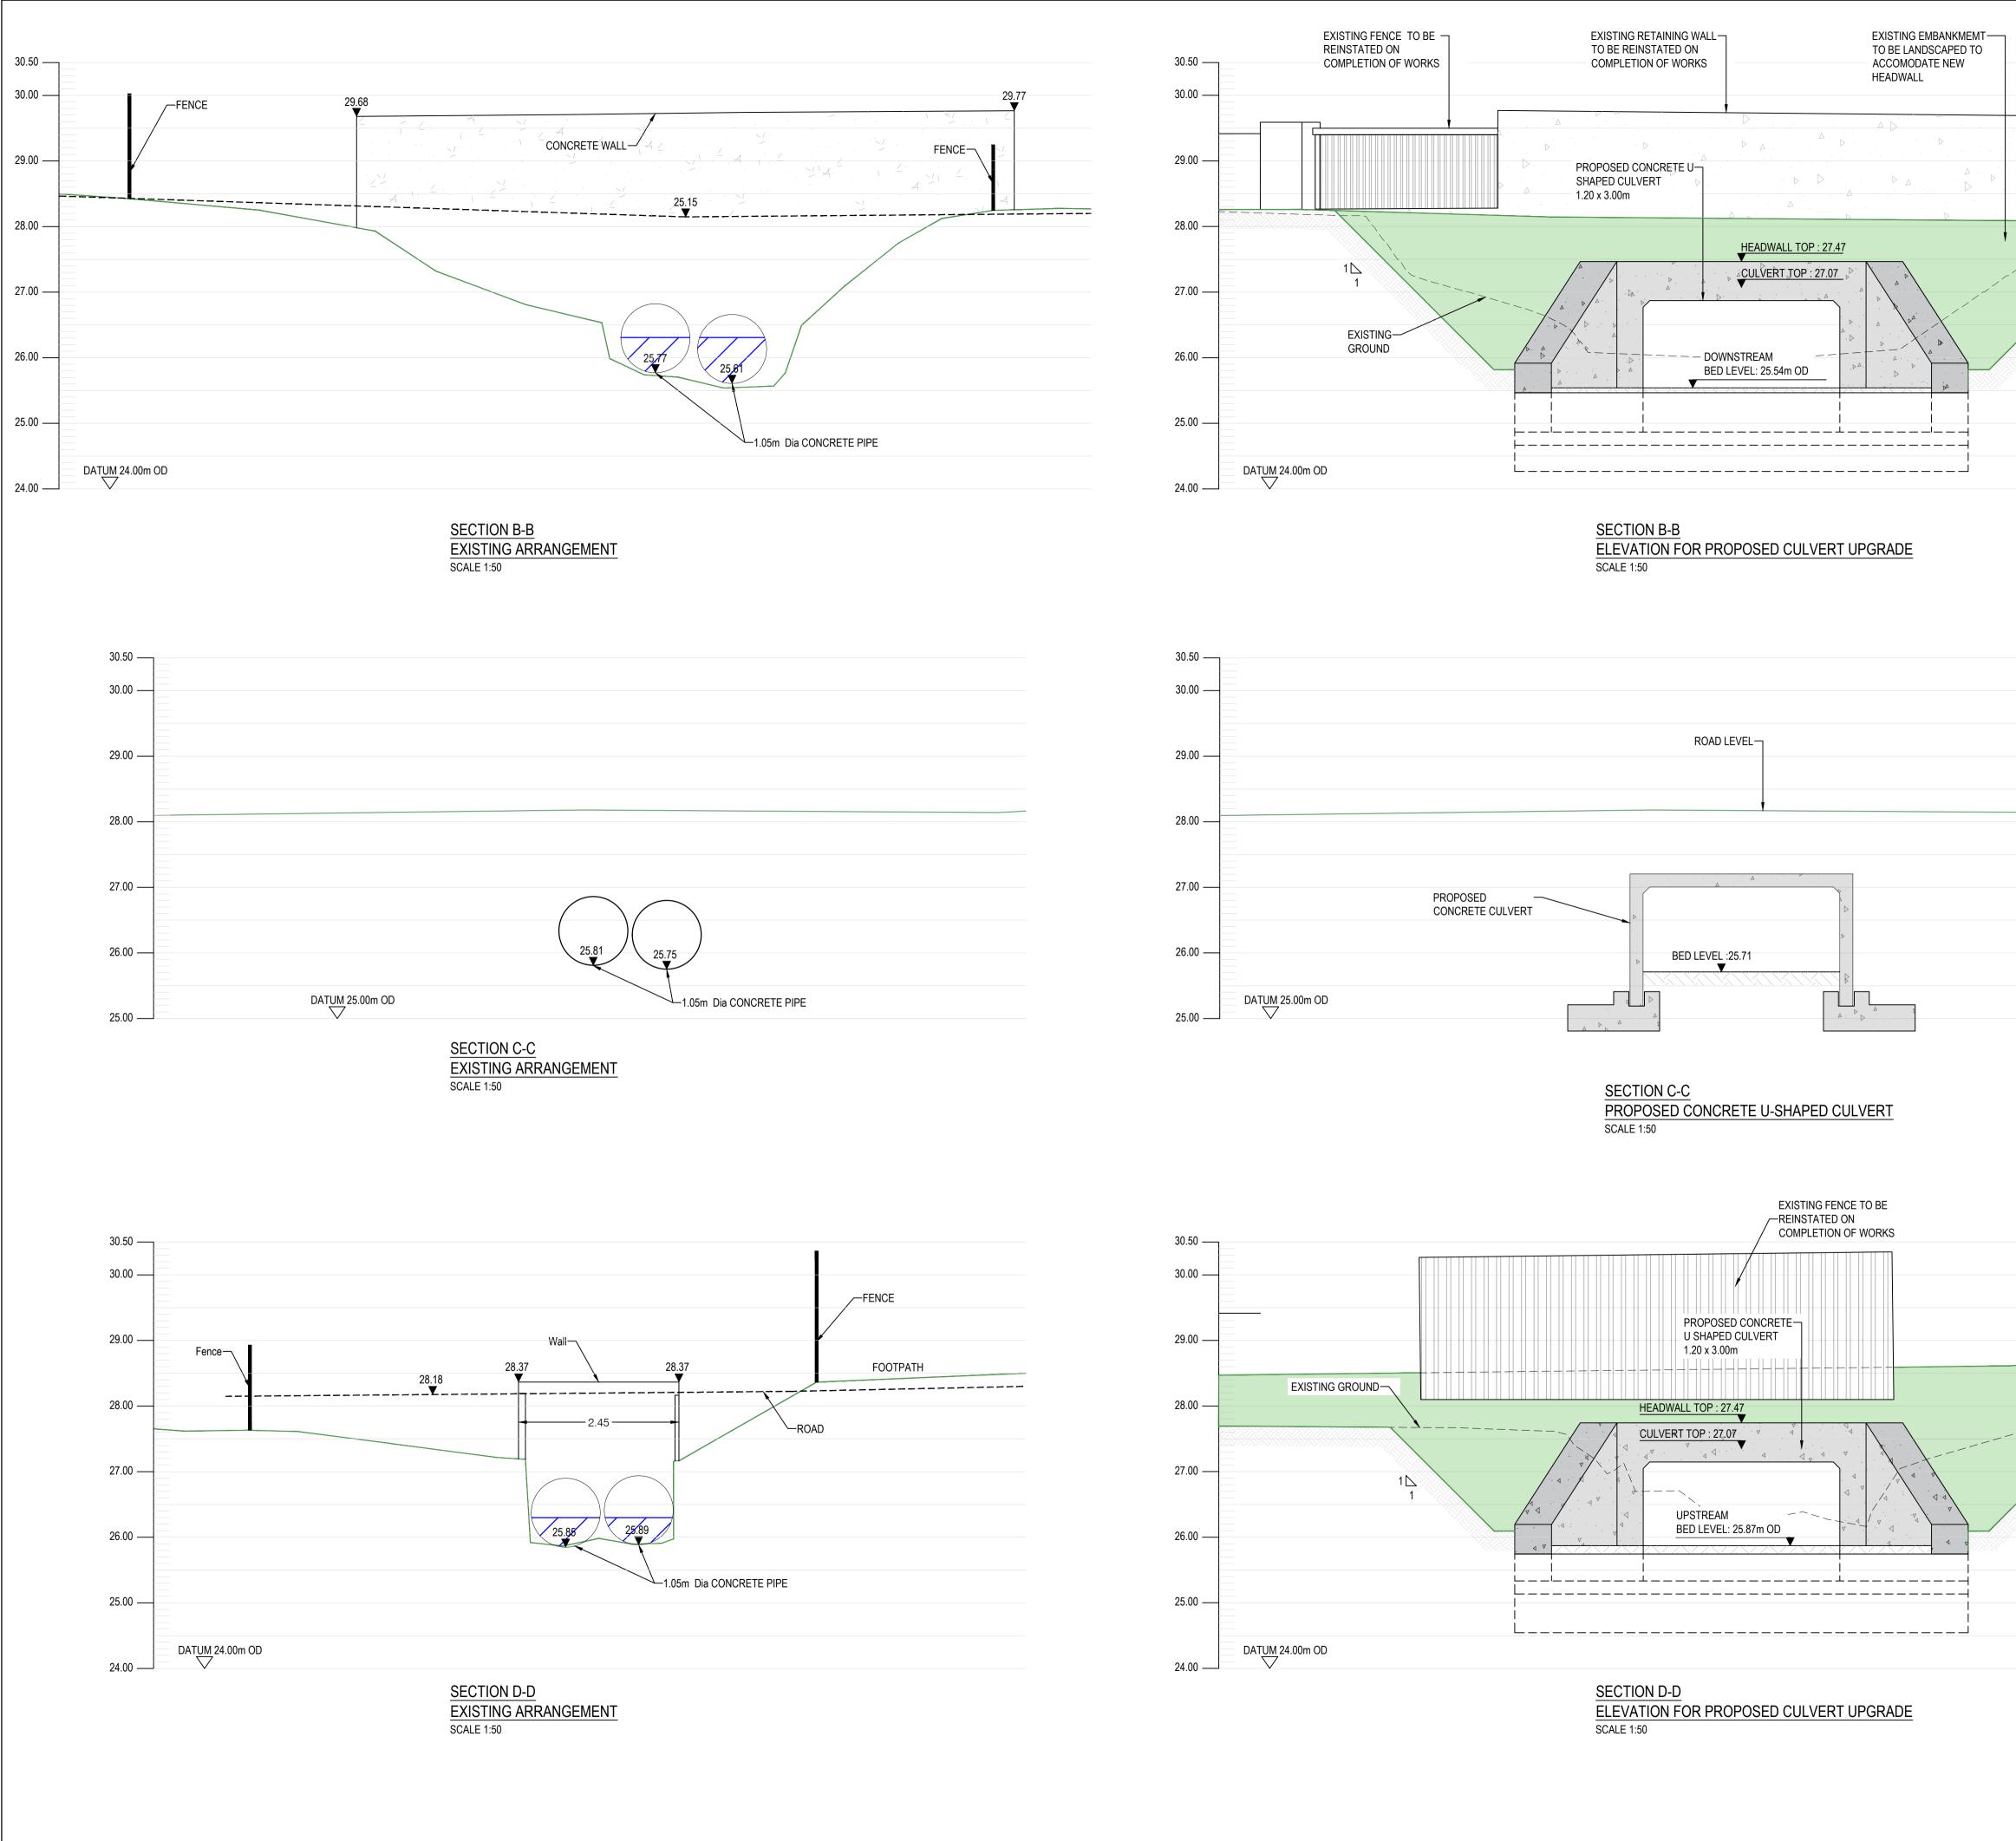

|                       | © Copyright<br>This drawing and any design hereon is the copyright of the<br>Consultants and must not be reproduced without their written<br>consent. |
|-----------------------|-------------------------------------------------------------------------------------------------------------------------------------------------------|
| FENCE                 | All drawings remain the property of the Consultants.                                                                                                  |
| TOP OF-<br>EMBANKMENT | NOTES<br>1. ALL LEVELS IN METERS TO MALIN HEAD DATUM<br>2. ALL COORDINATES ARE TO IRISH TRANSVERSE<br>MERCATOR                                        |
|                       |                                                                                                                                                       |
|                       |                                                                                                                                                       |
|                       |                                                                                                                                                       |
| ×                     |                                                                                                                                                       |
|                       |                                                                                                                                                       |
|                       |                                                                                                                                                       |
|                       |                                                                                                                                                       |
|                       |                                                                                                                                                       |
|                       |                                                                                                                                                       |
|                       |                                                                                                                                                       |
|                       |                                                                                                                                                       |
|                       |                                                                                                                                                       |
|                       |                                                                                                                                                       |
|                       |                                                                                                                                                       |
|                       |                                                                                                                                                       |
|                       |                                                                                                                                                       |
|                       |                                                                                                                                                       |
|                       |                                                                                                                                                       |
|                       |                                                                                                                                                       |
|                       |                                                                                                                                                       |
|                       |                                                                                                                                                       |
|                       |                                                                                                                                                       |
|                       |                                                                                                                                                       |
|                       |                                                                                                                                                       |
|                       | C01         A1         ISSUED FOR PLANNING         MG         ED         30-06-23                                                                     |
|                       | Rev.         Suit.         Description         Drawn         Ch'kd         Date           Client                                                      |
|                       |                                                                                                                                                       |
|                       | Oifig na<br>nOibreacha Poiblí<br>Office of Public Works                                                                                               |
|                       |                                                                                                                                                       |
|                       |                                                                                                                                                       |
|                       |                                                                                                                                                       |
|                       | Comhairle Contae County Council                                                                                                                       |
|                       | Clients Representative:                                                                                                                               |
|                       | BARRY JBA                                                                                                                                             |
|                       | & PARTNERS JBA<br>consulting                                                                                                                          |
|                       | consulting engineers                                                                                                                                  |
|                       | J. B. Barry and Partners Limited Consulting Engineers<br>Classon House, Dundrum Business Park, Dundrum Road, Dublin 14                                |
|                       | www.jbbarry.ie                                                                                                                                        |
|                       | JBA Consulting Engineers and Scientists Limited<br>24 Grove Island, Corbally, Limerick<br>www.jbaconsulting.ie                                        |
|                       | Project DEANSGRANGE STREAM                                                                                                                            |
|                       | FLOOD RELIEF SCHEME                                                                                                                                   |
|                       | Drawing Title<br>GRANVILLE ROAD                                                                                                                       |
|                       | CULVERT ELEVATIONS & CROSS SECTIONS                                                                                                                   |
|                       |                                                                                                                                                       |
|                       | Drawn by :         MG         Date :         03-04-2023           Checked by :         ED         Date :         03-04-2023                           |
|                       | Approved by :         RK         Date :         03-04-2023           Internal Project REF :         JBB: 19110         JBA: 2020s0059                 |
|                       | Scales : 1:50 @ A1                                                                                                                                    |
|                       | Stage : PLANNING Drawing No. : Revision Suitability Code                                                                                              |
|                       | 19110-JBB-00-XX-DR-C-02811 C01 A1                                                                                                                     |