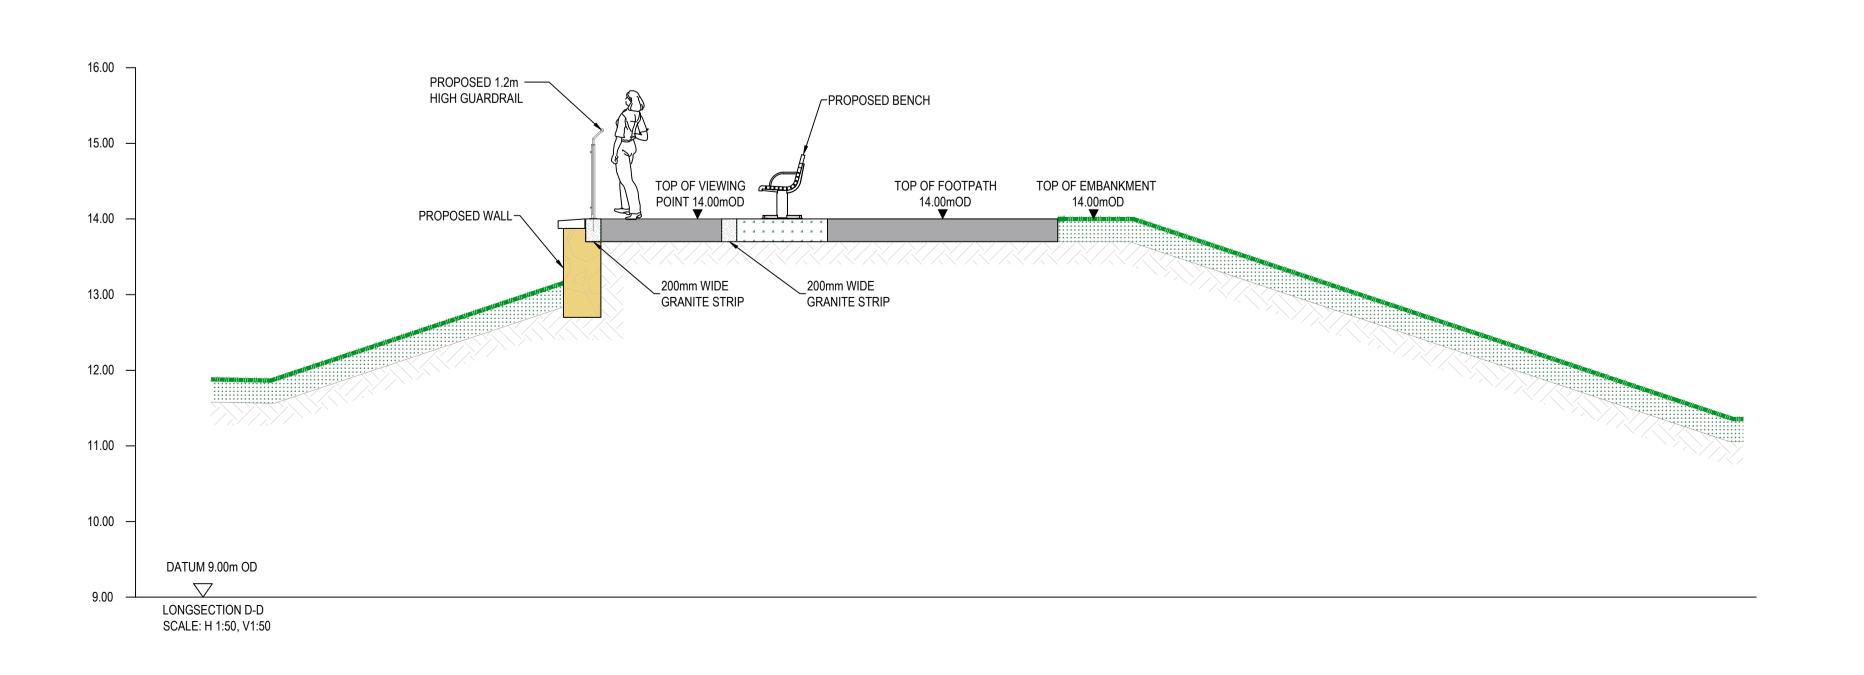

JBA Consulting Engineers and Scientists Limited
24 Grove Island, Corbally, Limerick

www.jbaconsulting.ie

DEANSGRANGE STREAM FLOOD RELIEF SCHEME

Drawing Title

GLENAVON PARK STORAGE PROPOSED SECTIONS B-B, C-C & D-D