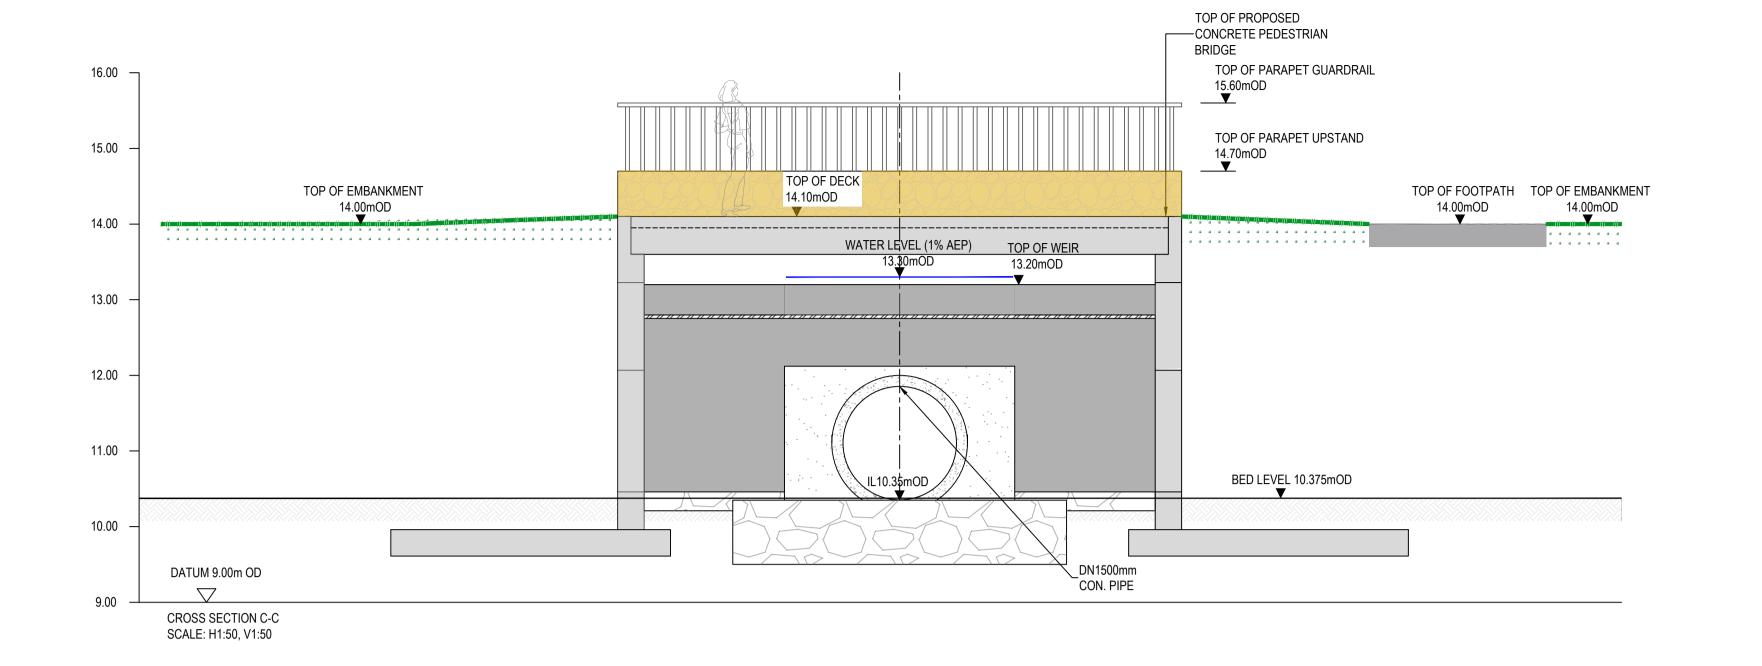

JBA Consulting Engineers and Scientists Limited
24 Grove Island, Corbally, Limerick

www.jbaconsulting.ie

DEANSGRANGE STREAM FLOOD RELIEF SCHEME

Drawing Title

GLENAVON PARK STORAGE PROPOSED SECTIONS B-B, C-C & D-D