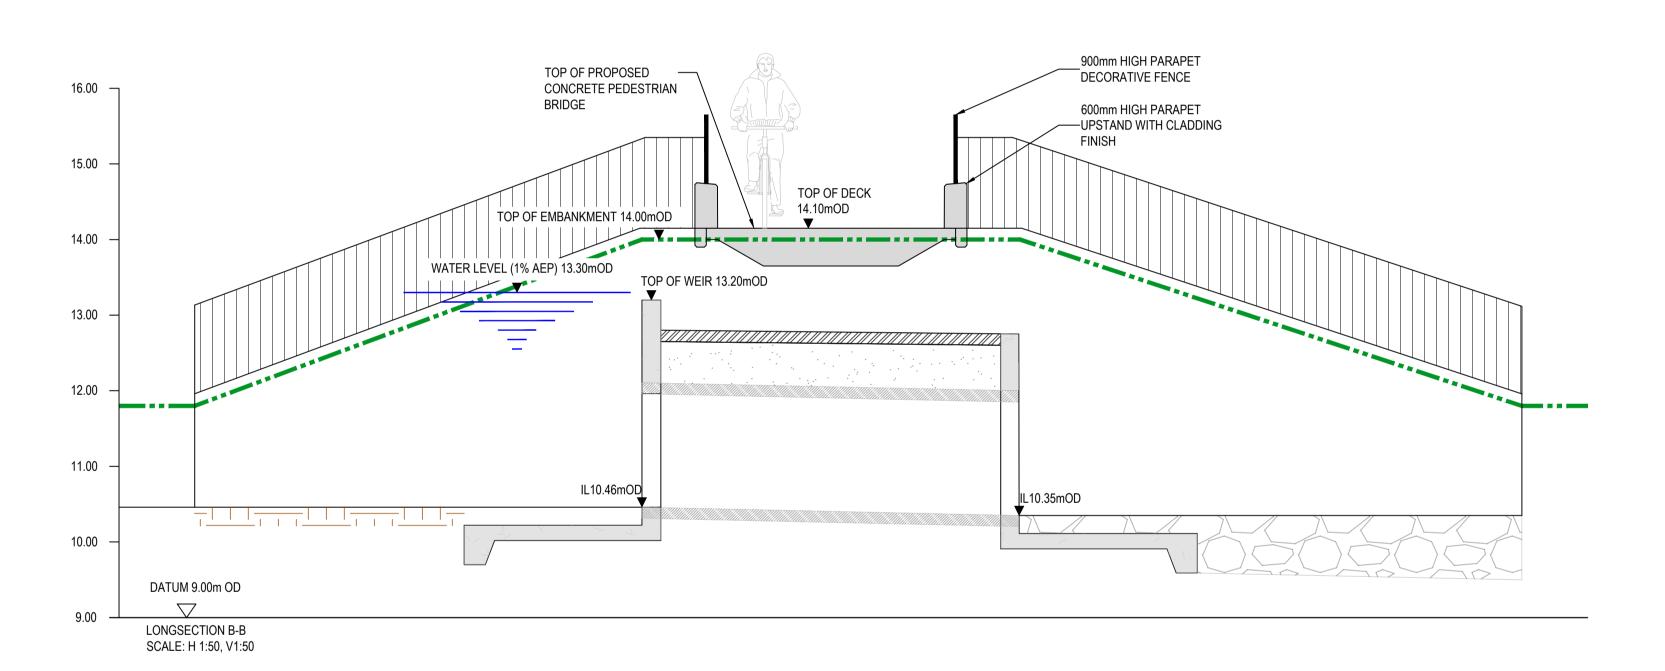

JBA Consulting Engineers and Scientists Limited
24 Grove Island, Corbally, Limerick

www.jbaconsulting.ie

DEANSGRANGE STREAM FLOOD RELIEF SCHEME

Drawing Title

GLENAVON PARK STORAGE PROPOSED SECTIONS B-B, C-C & D-D