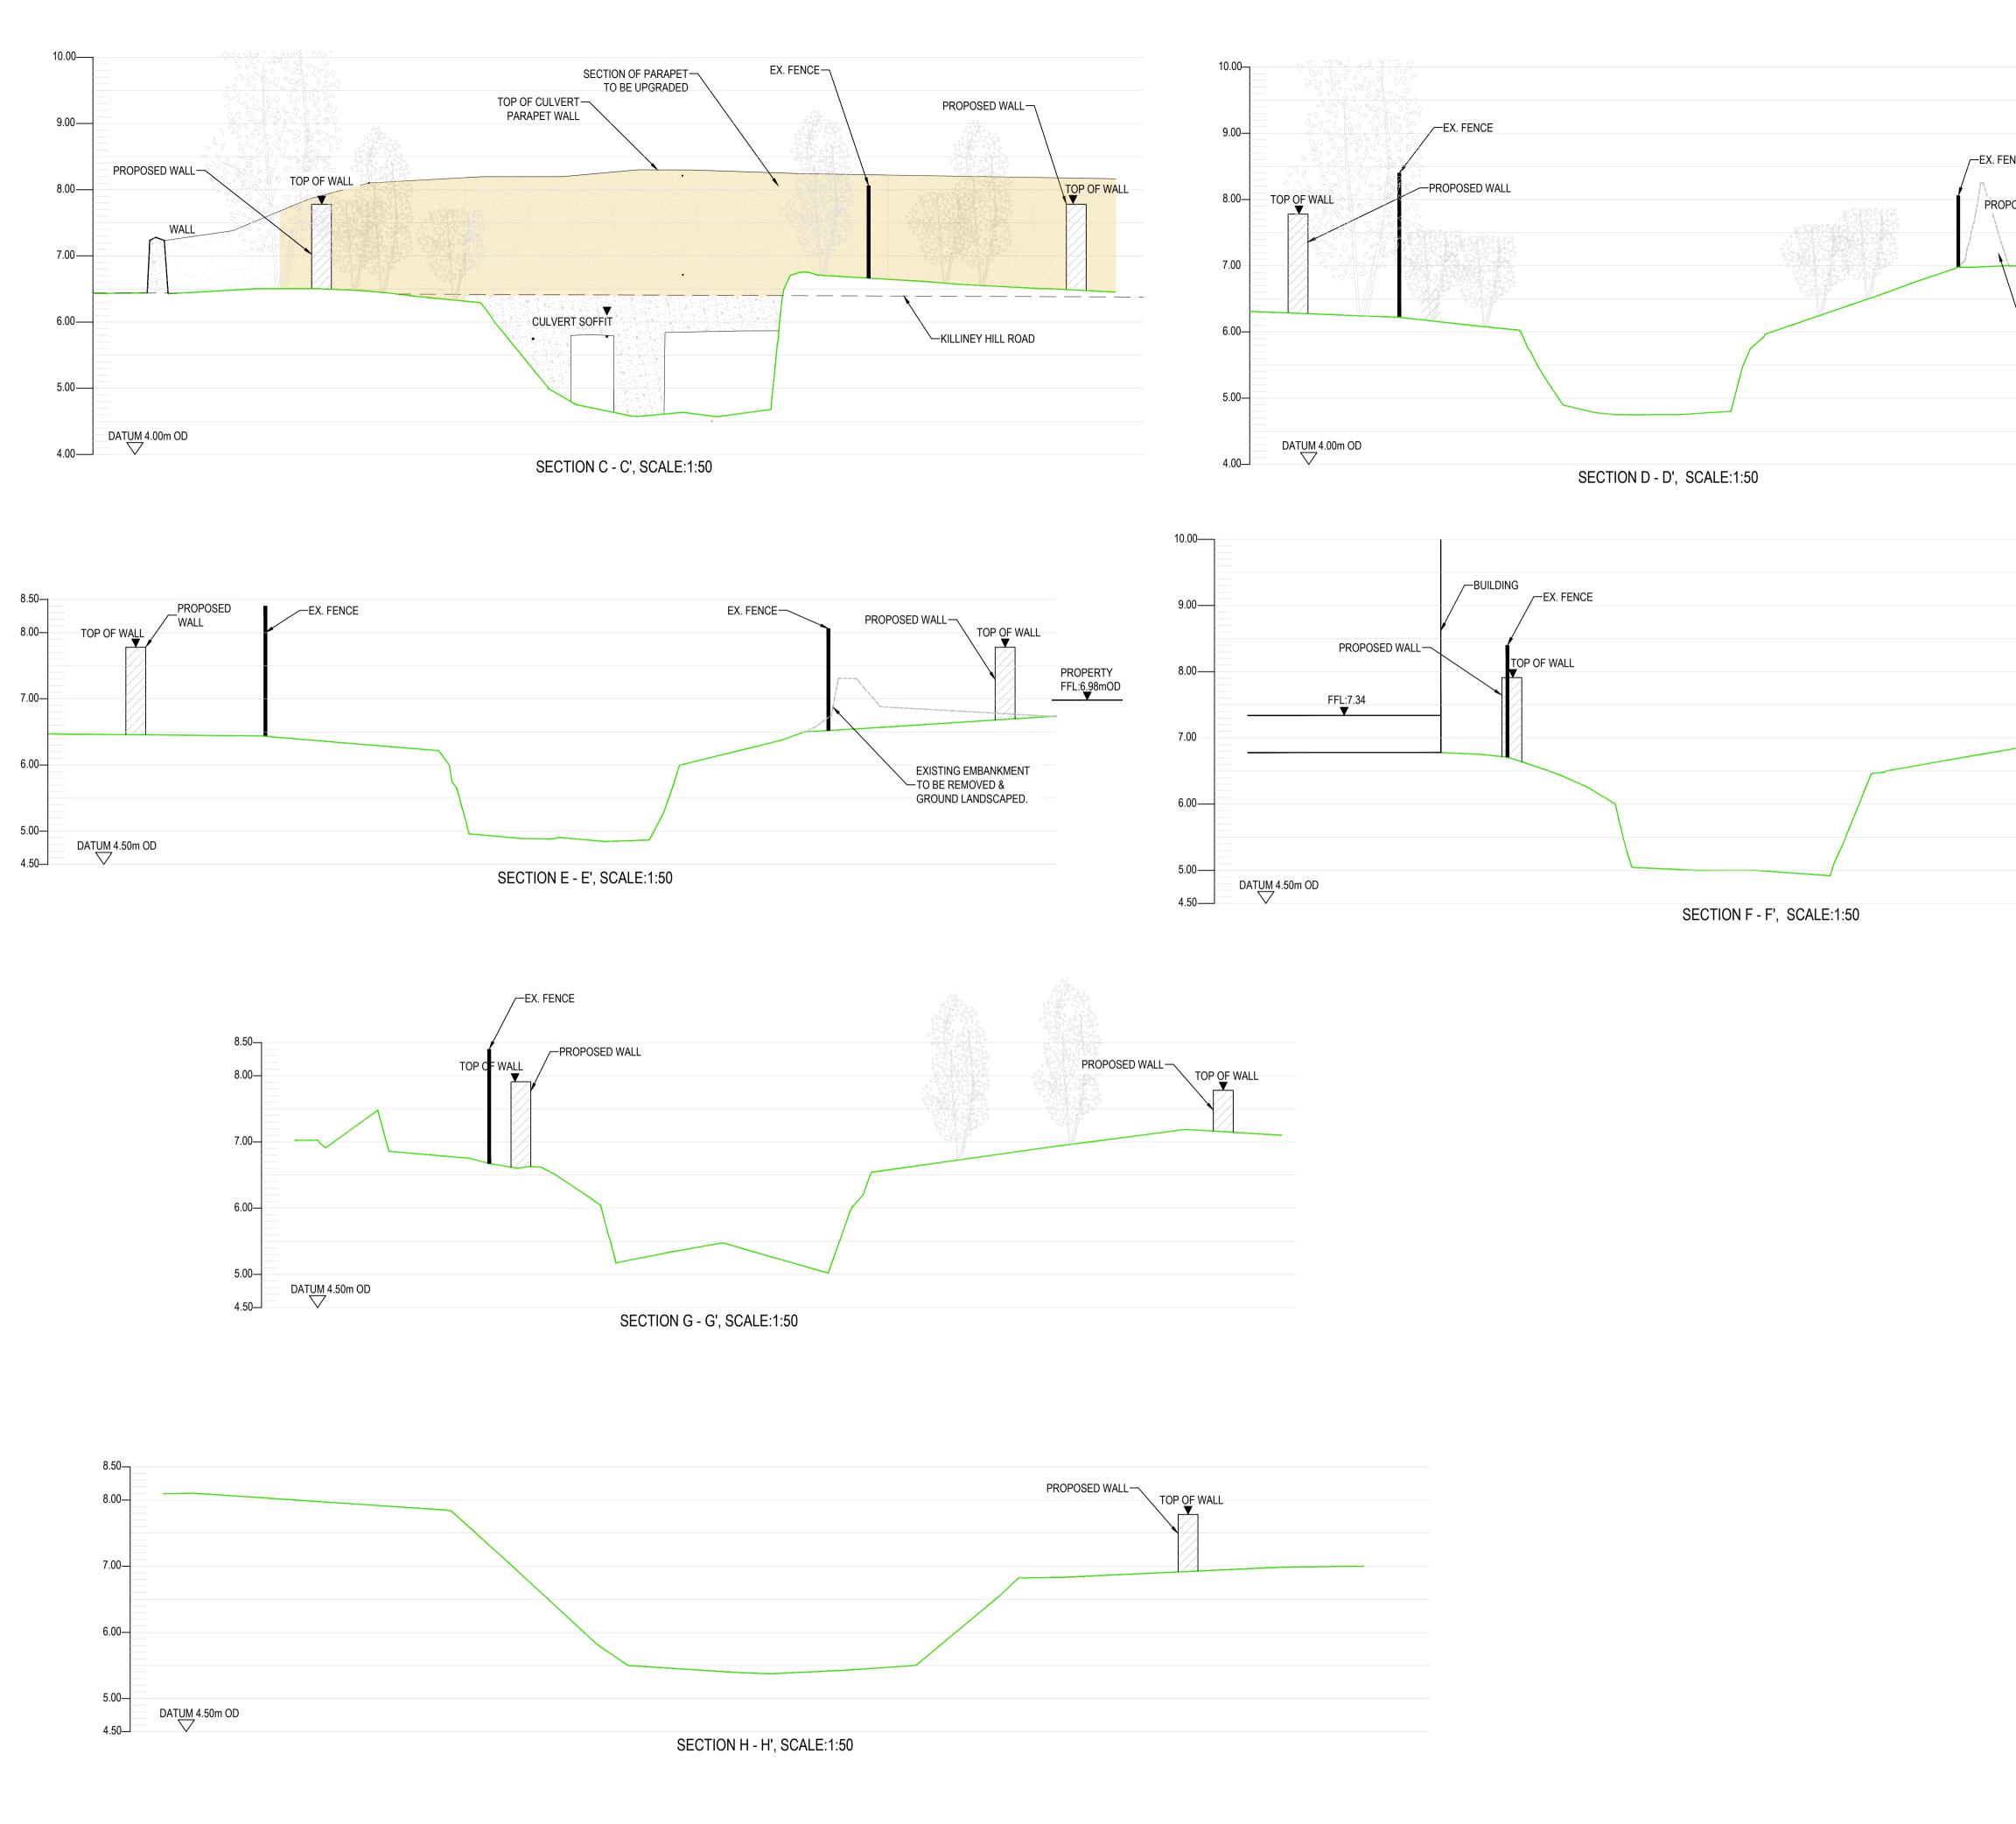

|                                                              | © Copyright<br>This drawing and any design hereon is the copyright of the<br>Consultants and must not be reproduced without their written                                                                 |
|--------------------------------------------------------------|-----------------------------------------------------------------------------------------------------------------------------------------------------------------------------------------------------------|
|                                                              | consent.<br>All drawings remain the property of the Consultants.                                                                                                                                          |
|                                                              | NOTES<br>1. ALL LEVELS IN METERS TO MALIN HEAD DATUM                                                                                                                                                      |
| FENCE                                                        | 2. ALL COORDINATES ARE TO IRISH TRANSVERSE<br>MERCATOR                                                                                                                                                    |
|                                                              | <u>LEGEND</u>                                                                                                                                                                                             |
|                                                              | FENCING                                                                                                                                                                                                   |
|                                                              | WALL                                                                                                                                                                                                      |
| EXISTING EMBANKMENT<br>TO BE REMOVED &<br>GROUND LANDSCAPED. | PROPOSED WALL                                                                                                                                                                                             |
|                                                              | EXISTING PARAPET TO BE<br>UPGRADED                                                                                                                                                                        |
|                                                              | EXISTING WALL                                                                                                                                                                                             |
|                                                              |                                                                                                                                                                                                           |
|                                                              |                                                                                                                                                                                                           |
|                                                              |                                                                                                                                                                                                           |
|                                                              |                                                                                                                                                                                                           |
|                                                              |                                                                                                                                                                                                           |
| PROPOSED WALL TOP OF WA                                      |                                                                                                                                                                                                           |
|                                                              |                                                                                                                                                                                                           |
|                                                              |                                                                                                                                                                                                           |
|                                                              |                                                                                                                                                                                                           |
|                                                              |                                                                                                                                                                                                           |
|                                                              |                                                                                                                                                                                                           |
|                                                              |                                                                                                                                                                                                           |
|                                                              |                                                                                                                                                                                                           |
|                                                              |                                                                                                                                                                                                           |
|                                                              | C01A1ISSUED FOR PLANNINGMGED30-06-23Rev.Suit.DescriptionDrawnCh'kdDate                                                                                                                                    |
|                                                              | Client                                                                                                                                                                                                    |
|                                                              | Oifig na<br>nOibreacha Poiblí<br>Office of Public Works                                                                                                                                                   |
|                                                              |                                                                                                                                                                                                           |
|                                                              |                                                                                                                                                                                                           |
|                                                              | Comhairle Contae County Council                                                                                                                                                                           |
|                                                              | Clients Representative:                                                                                                                                                                                   |
|                                                              | & PARTNERS consulting                                                                                                                                                                                     |
|                                                              | consulting engineers J. B. Barry and Partners Limited Consulting Engineers                                                                                                                                |
|                                                              | Classon House, Dundrum Business Park, Dundrum Road, Dublin 14<br>www.jbbarry.ie<br>JBA Consulting Engineers and Scientists Limited                                                                        |
|                                                              | 24 Grove Island, Corbally, Limerick<br>www.jbaconsulting.ie                                                                                                                                               |
|                                                              | Project<br>DEANSGRANGE STREAM<br>FLOOD RELIEF SCHEME                                                                                                                                                      |
|                                                              | Drawing Title<br>KILLINEY HILL ROAD                                                                                                                                                                       |
|                                                              | PROPOSED WALL CROSS SECTIONS                                                                                                                                                                              |
|                                                              | Drawn by :         RG         Date :         04-04-2023           Checked by:         FD         Date :         04.04.2023                                                                                |
|                                                              | Checked by :         ED         Date :         04-04-2023           Approved by :         RK         Date :         04-04-2023           Internal Project REF :         JBB: 19110         JBA: 2020s0059 |
|                                                              | Scales : 1:50 @ A1 Stage : PLANNING                                                                                                                                                                       |
|                                                              | Drawing No. :<br>19110-JBB-00-XX-DR-C-02818 C01 A1                                                                                                                                                        |
|                                                              |                                                                                                                                                                                                           |