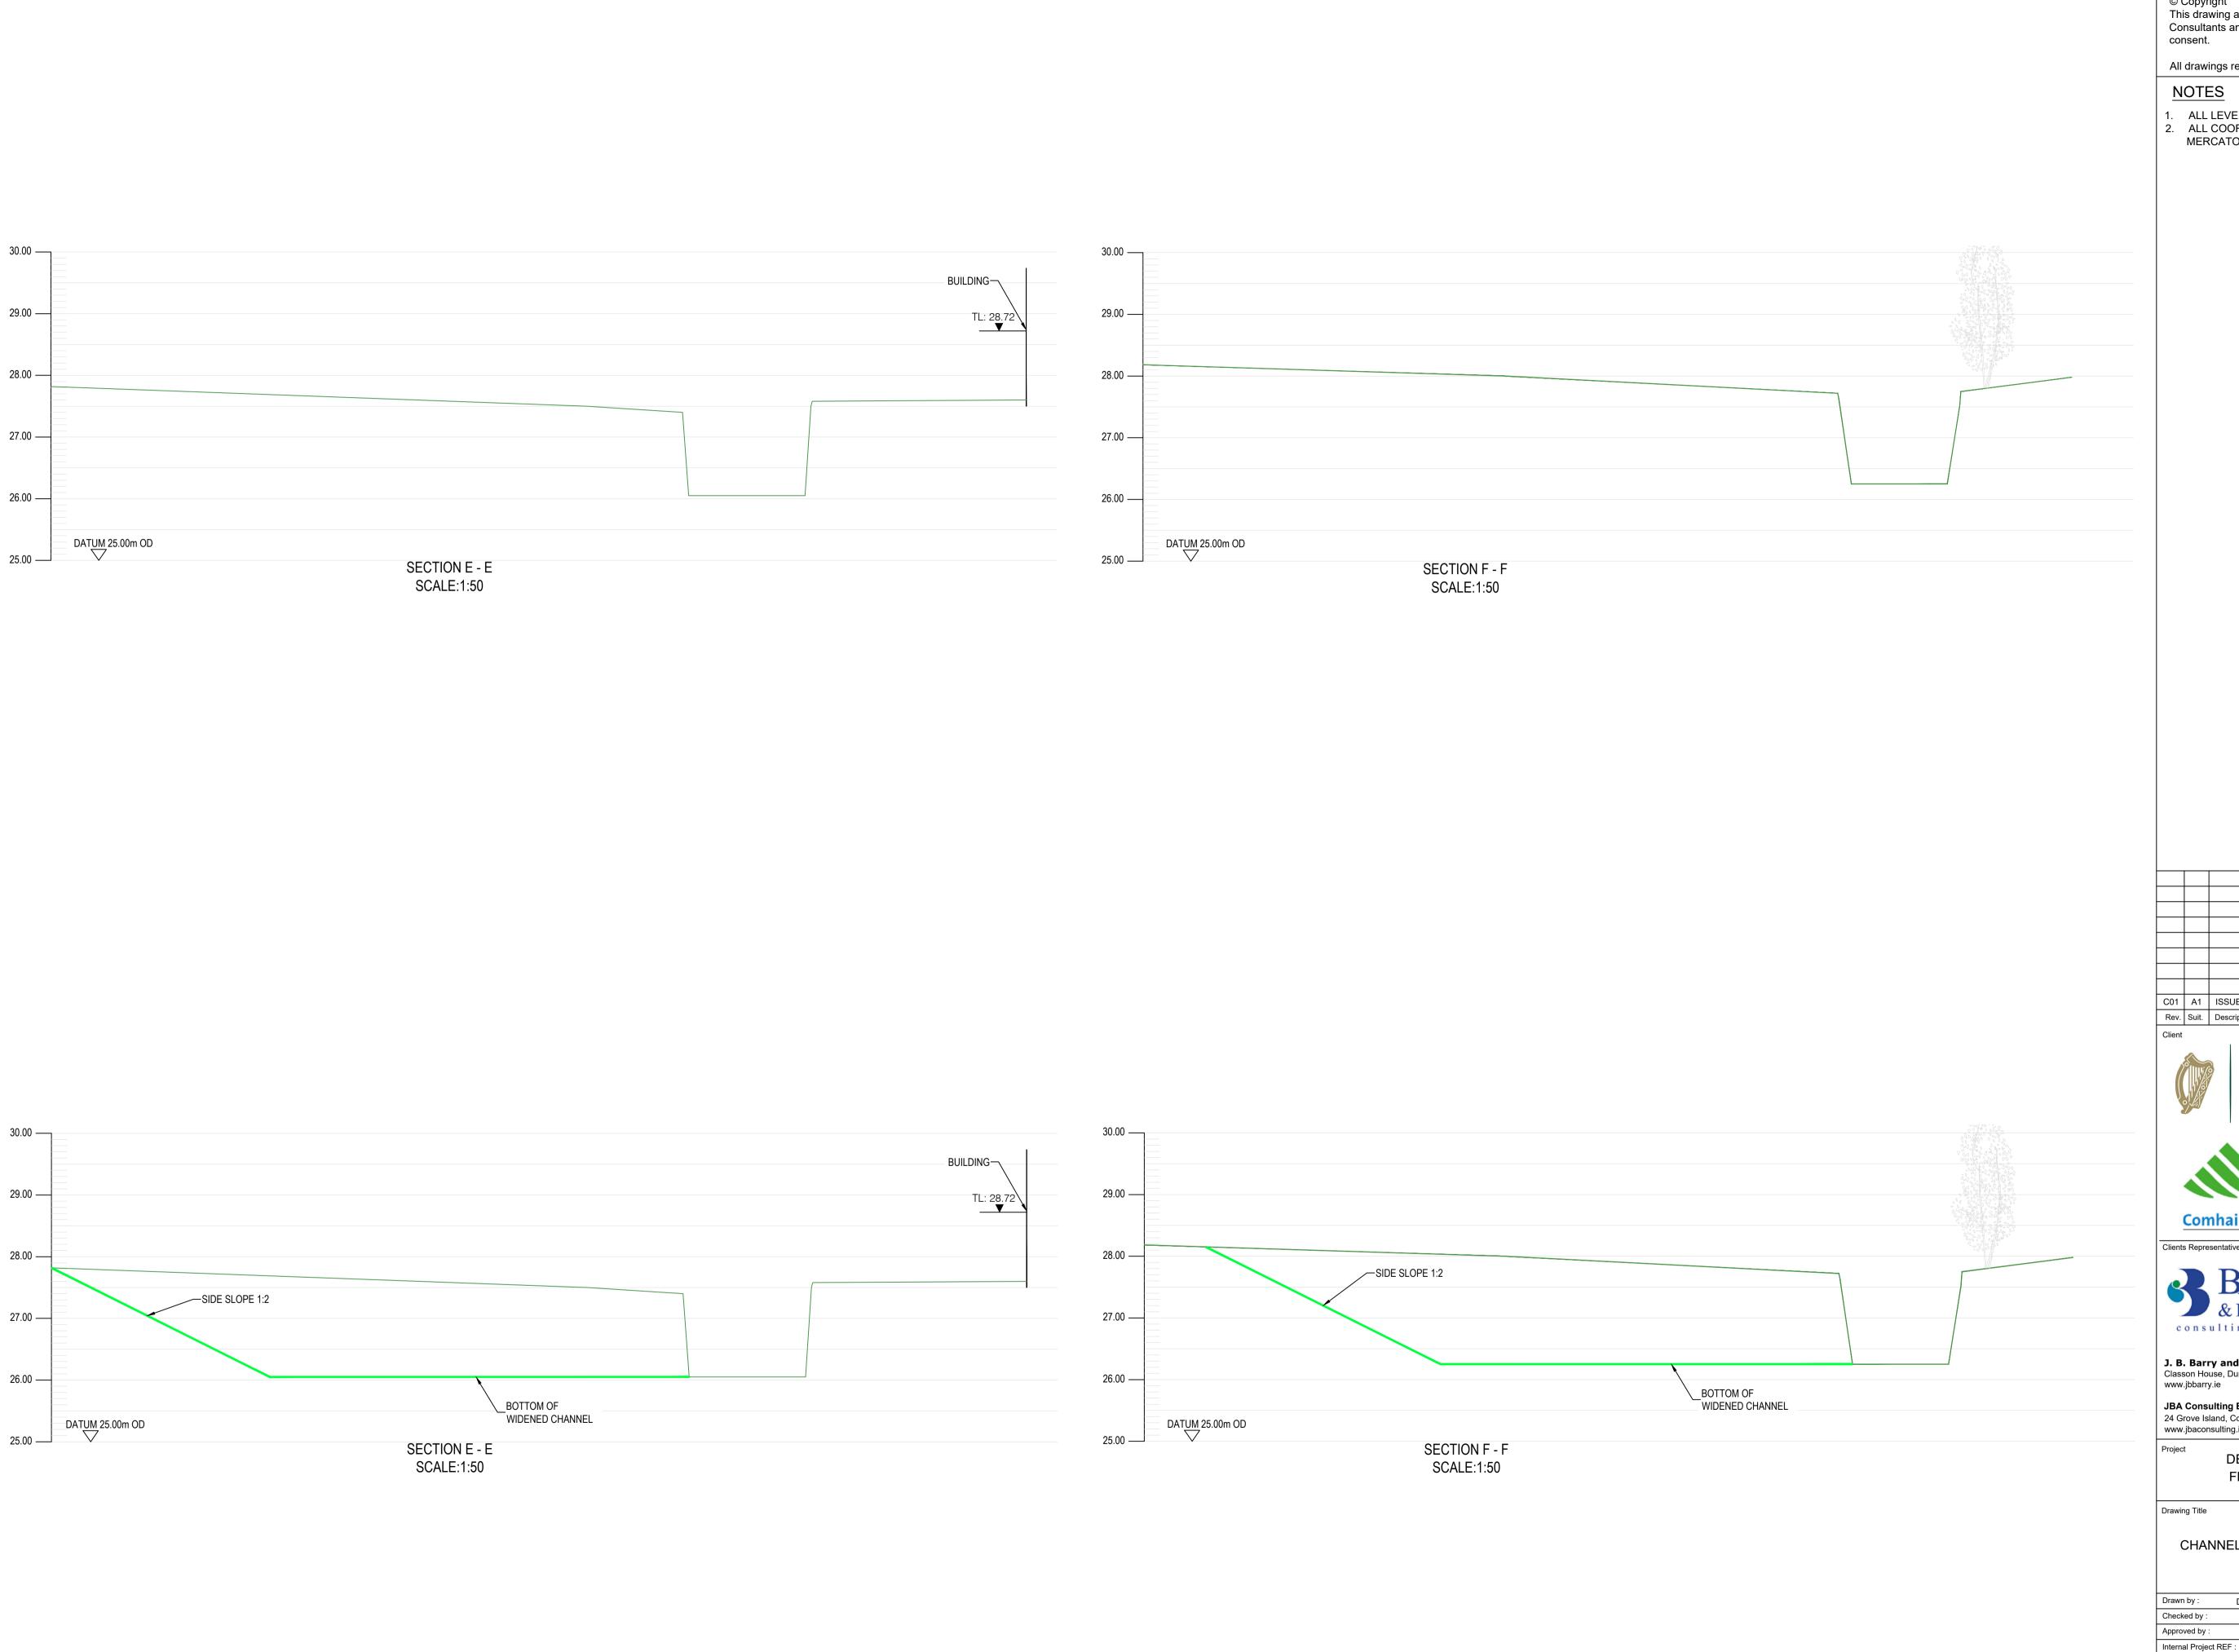

DEANSGRANGE STREAM FLOOD RELIEF SCHEME

**GRANVILLE ROAD** CHANNEL WIDENING CROSS SECTIONS

|  | Drawn by :           | DG/MG        | Date :         | 03-04-2023 |  |
|--|----------------------|--------------|----------------|------------|--|
|  | Checked by :         | ED           | Date :         | 03-04-2023 |  |
|  | Approved by :        | RK           | Date :         | 03-04-2023 |  |
|  | Internal Project REF | : JBB: 19110 | JBA: 2020s0059 |            |  |
|  | 0 1                  |              |                |            |  |