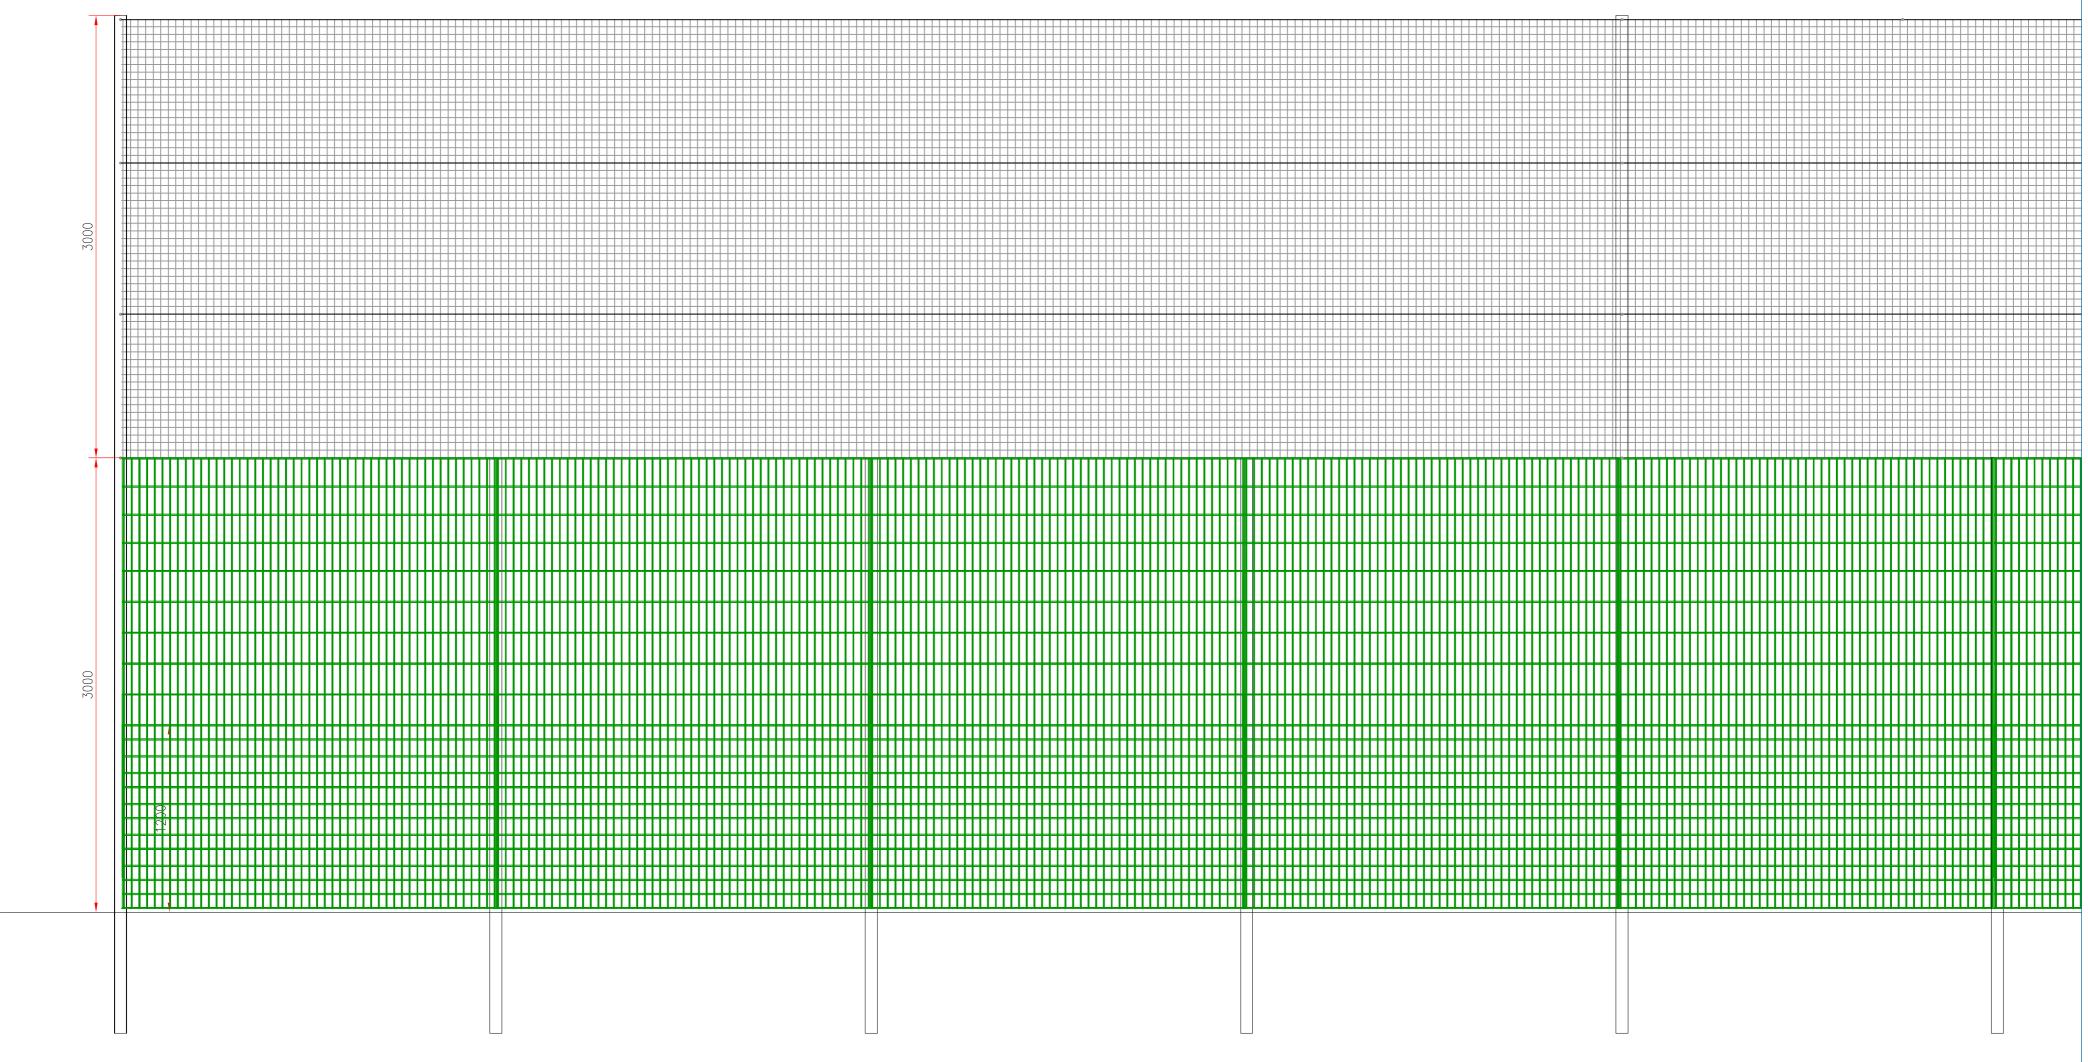

## Fencing Elevation

NOTE: To be read in conjunction with Specifications (spec ref: A, 7.0)



| Do not scale from this drawing. Use figured dimensions only. Check all dimensions on site before commencing works. Report any discrepancies to the ER before proceeding. All levels to be clarified on site by the ER. These drawings and designs theron are copyright of Dun Laoghaire Rathdown County Council. | Drawing Title: OATLANDS ALL WEATHER PITCH Fencing Details 01                              | Drawing Number: | Revision: | Scale:  | Date:         | Drawn: | Checked: |  |
|-----------------------------------------------------------------------------------------------------------------------------------------------------------------------------------------------------------------------------