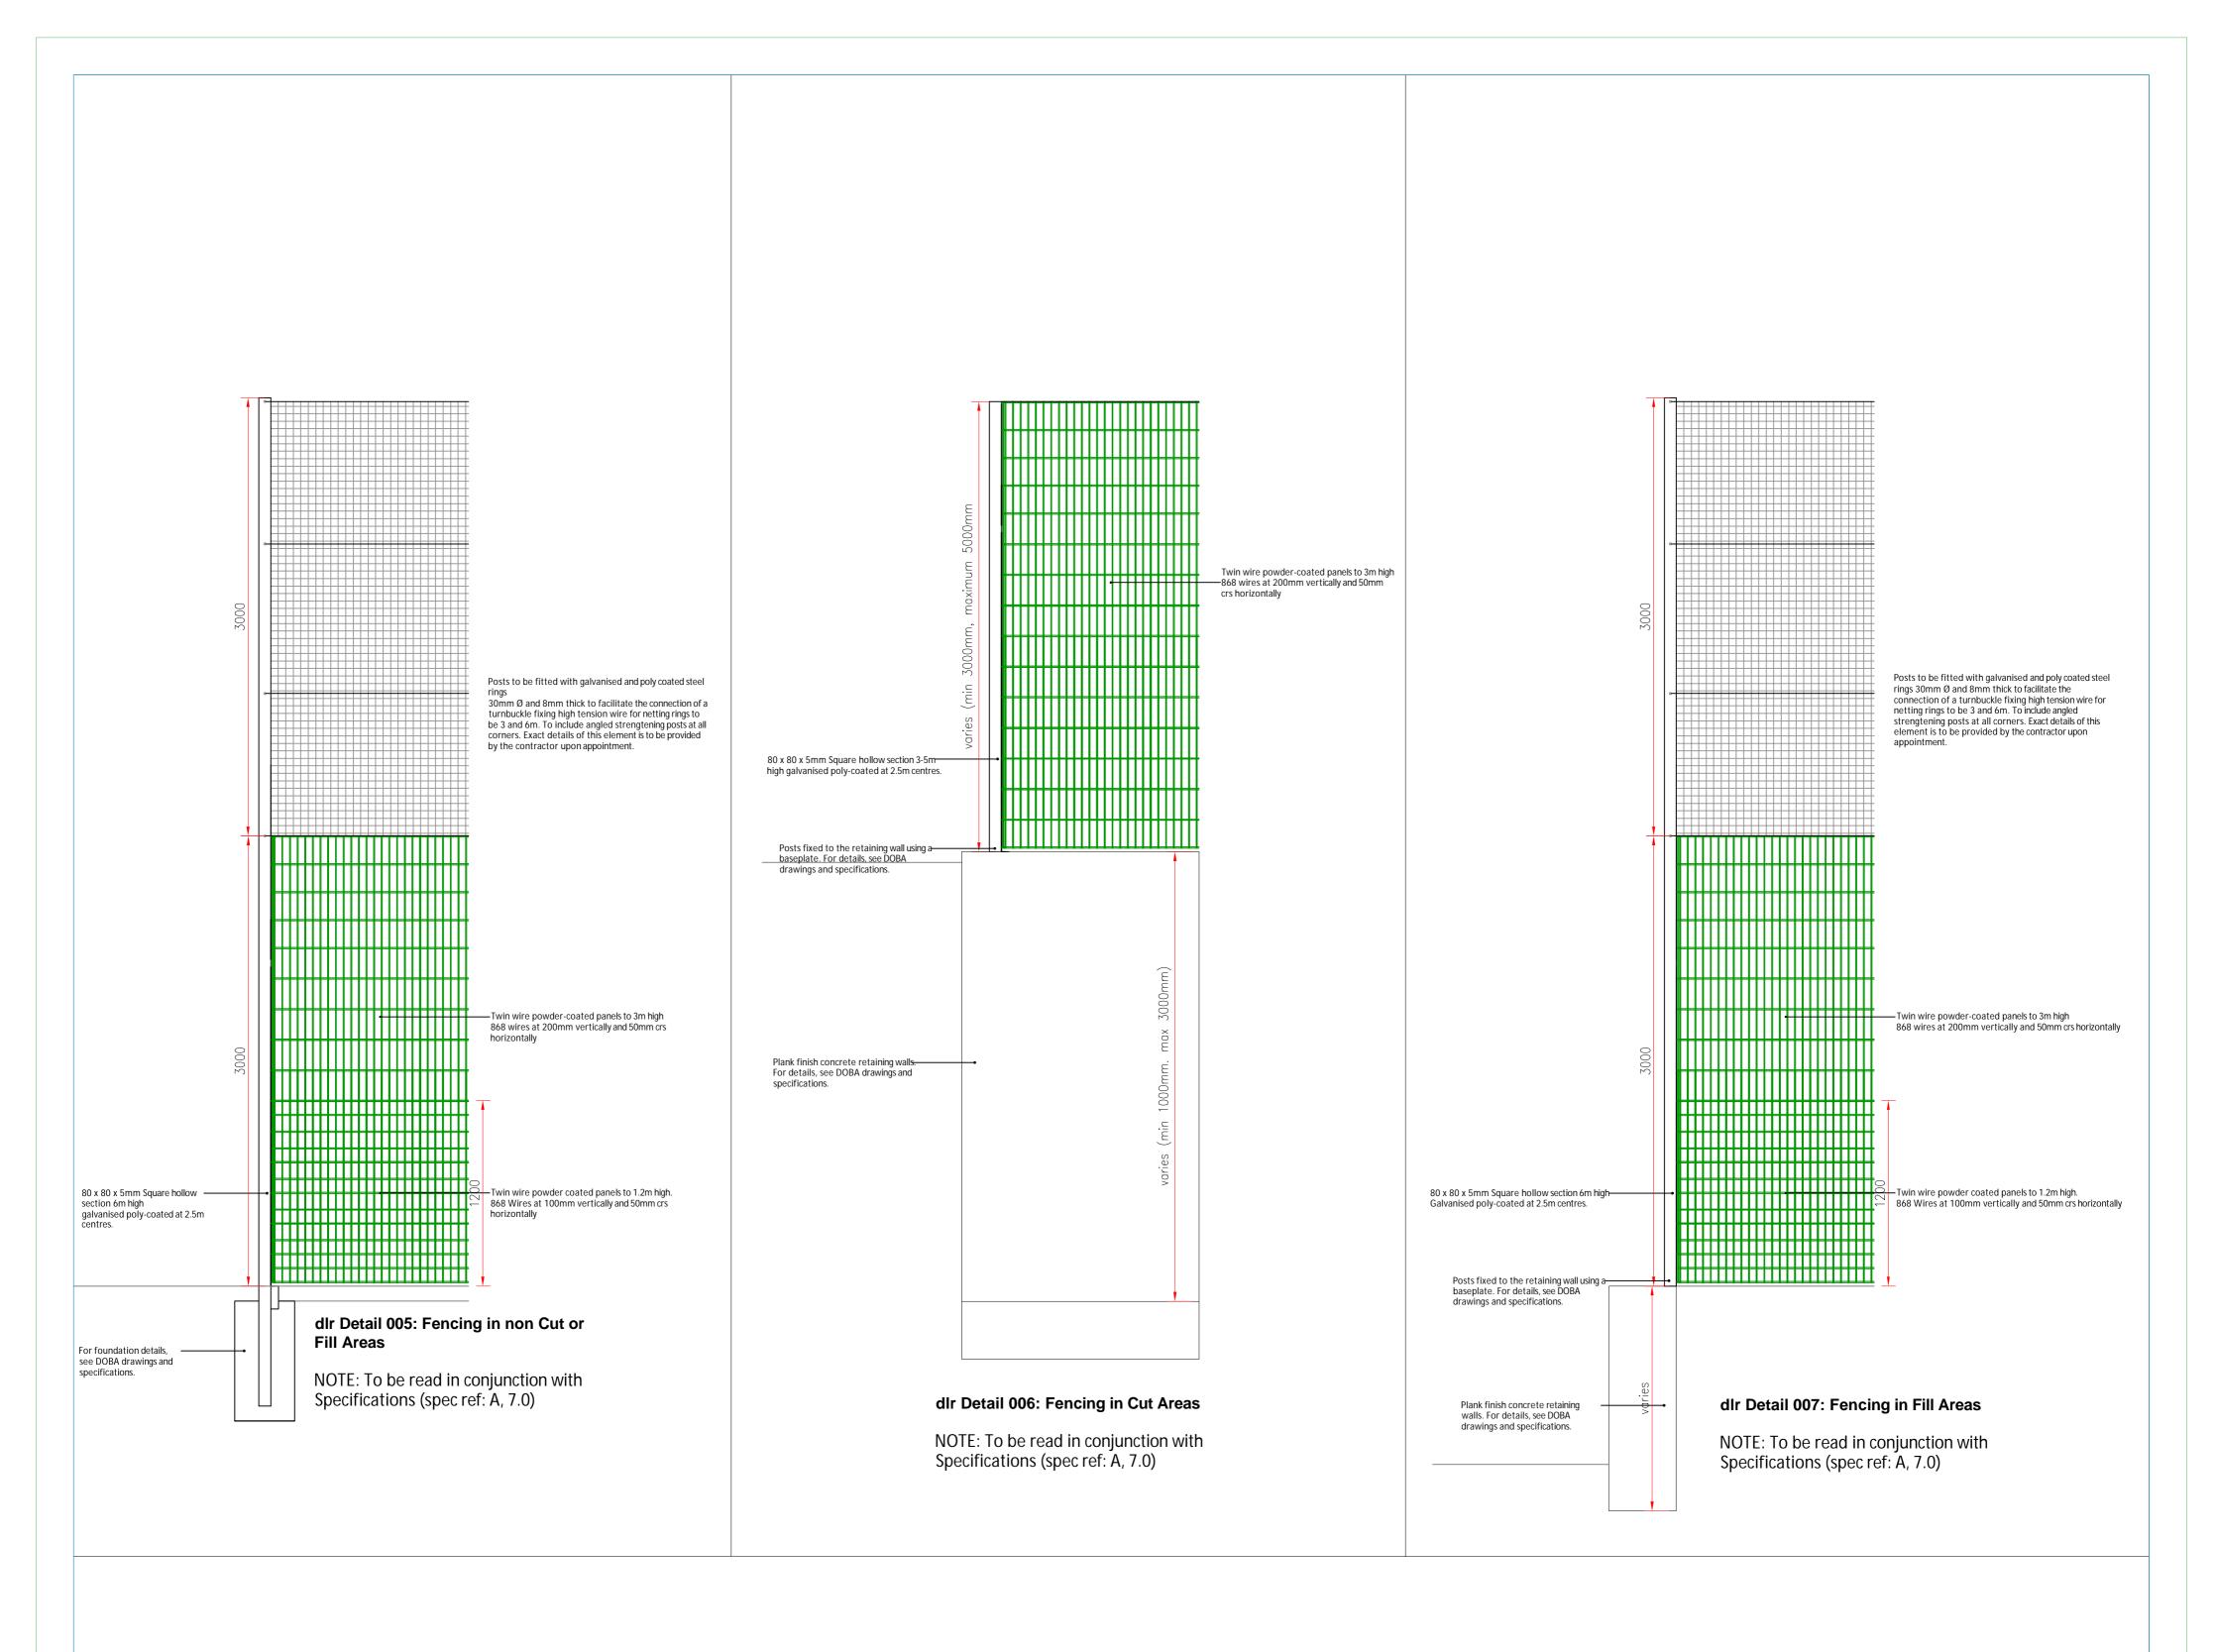

## Fencing Elevation

NOTE: To be read in conjunction with Specifications (spec ref: A, 7.0)



| Do not scale from this drawing. Use figured dimensions only. Check all dimensions on site before commencing works. Report any discrepancies to the ER before proceeding. All levels to be clarified on site by the ER. These drawings and designs theron are copyright of Dun Laoghaire Rathdown County Council. | Drawing Title: OATLANDS ALL WEATHER PITCH Fencing Details 01                              | Drawing Number: | Revision: | Scale:  | Date:         | Drawn: | Checked: |  |
|---------------------------------------------------------------------------------------------------------------------------------------------------------------------------------------------------------------------------